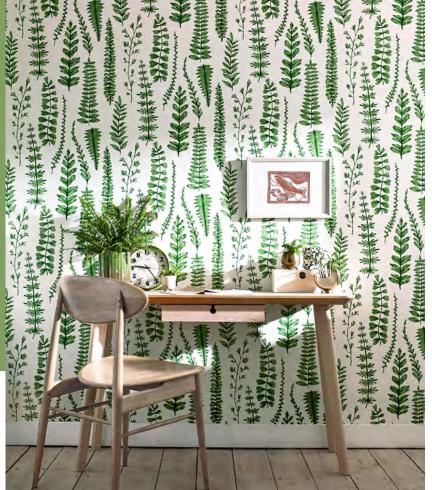

### **FERNS**

BRING THE OUTDOORS IN

WALLPAPER

Painted in ink and with a lovely textural look, richly coloured ferns on a neutral ground bring the outdoors in. A fabulous statement design, use throughout the home for a nature inspired scheme.

FABRIC