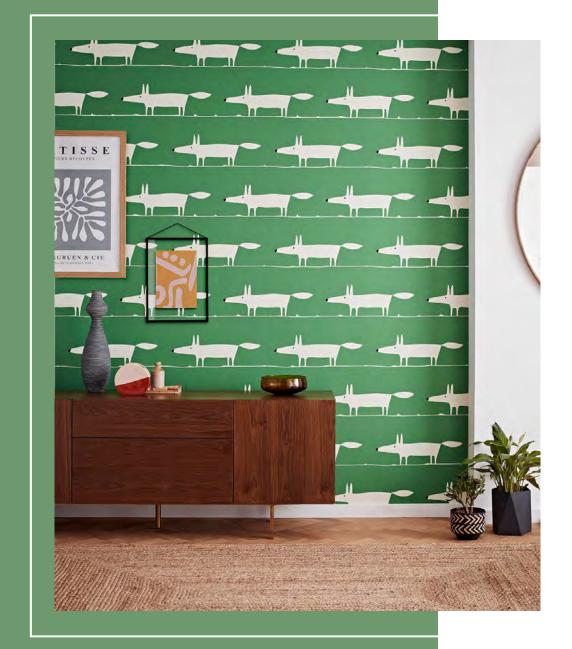

### MR FOX

Mr Fox returns, bringing his famous silhouette to our fabulous wallpaper and fabric. A fully fledged design icon in two new colourways, Mr Fox is guaranteed to raise a smile. Choose from the bright saturated colours of Mint Leaf or the cheerful pops of Sage/Poppy.