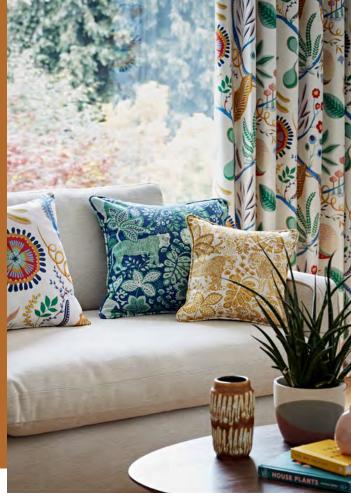

Make your home your own with Swim Swam Swan's flock of loved up birds, Garden of Eden's uninhibited design or Looting Fruit's charming hedgerow scene. Fab on trend colours like chai, Scion's new take on its popular ochre, team with vibrant pops of red, soft greys and the calmness of sage to create an exciting decorating scheme.

### SWIM SWAM SWAN

With its name doubling as a tongue twister, nothing says loved up quite like our Swim Swam Swan wallpaper and fabric. Designed for life and guaranteed to raise a smile, our cheerful flock is ready to find a new home!