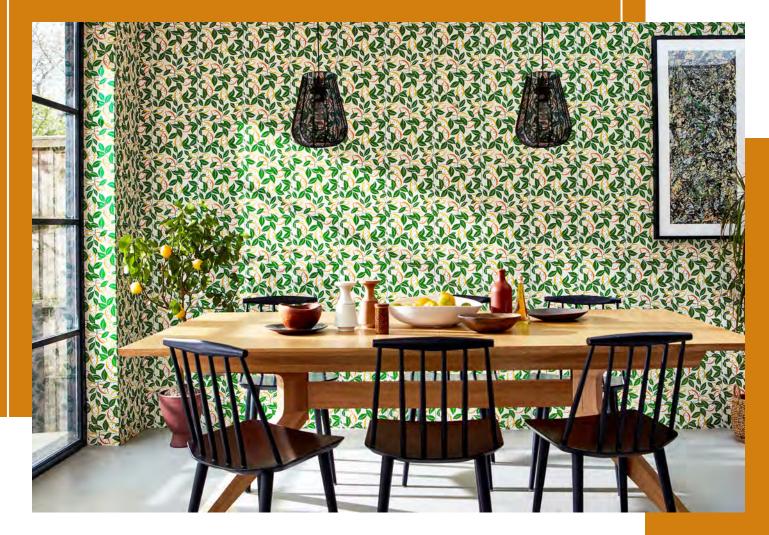

### **LOOTING FRUITS**

FABRIC

121033

WALLPAPER

112799

A decorative, hugely useable wallpaper and fabric with Arts & Crafts influences, chatting birds hide amongst our playful hedgerow scene. Coloured in on-trend Chai and Pebble, this versatile design works perfectly across the entire Scion range.