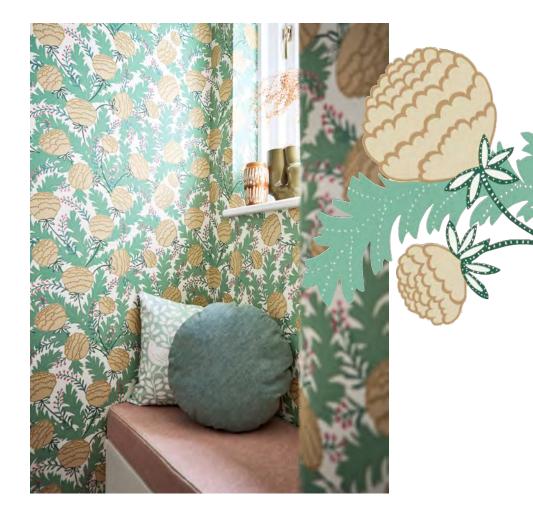

### **LOOTING FRUITS**

FABRIC

121033

WALLPAPER

112799

A decorative, hugely useable wallpaper and fabric with Arts & Crafts influences, chatting birds hide amongst our playful hedgerow scene. Coloured in on-trend Chai and Pebble, this versatile design works perfectly across the entire Scion range.