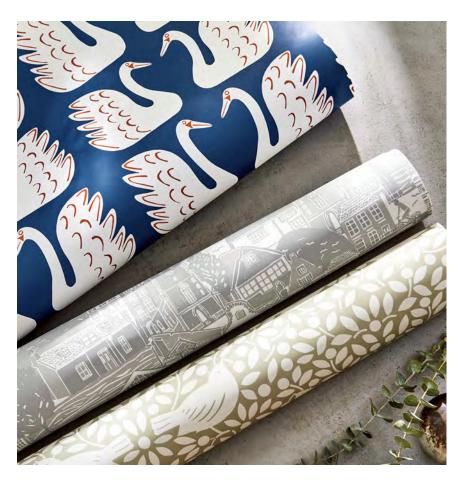

### SWIM SWAM SWAN

With its name doubling as a tongue twister, nothing says loved up quite like our Swim Swam Swan wallpaper and fabric. Designed for life and guaranteed to raise a smile, our cheerful flock is ready to find a new home!

### **LOOTING FRUITS**

FABRIC

121033

WALLPAPER

112799

A decorative, hugely useable wallpaper and fabric with Arts & Crafts influences, chatting birds hide amongst our playful hedgerow scene. Coloured in on-trend Chai and Pebble, this versatile design works perfectly across the entire Scion range.

112802

112808

Click on product image to discover more

Paying homage to the Swedish capital, overlaid buildings in a mixture of scales jostle for attention to create a playful, higgledypiggledy design. Spot the cheerful cyclist and flowing river in this beautifully coloured lino cut wallpaper.