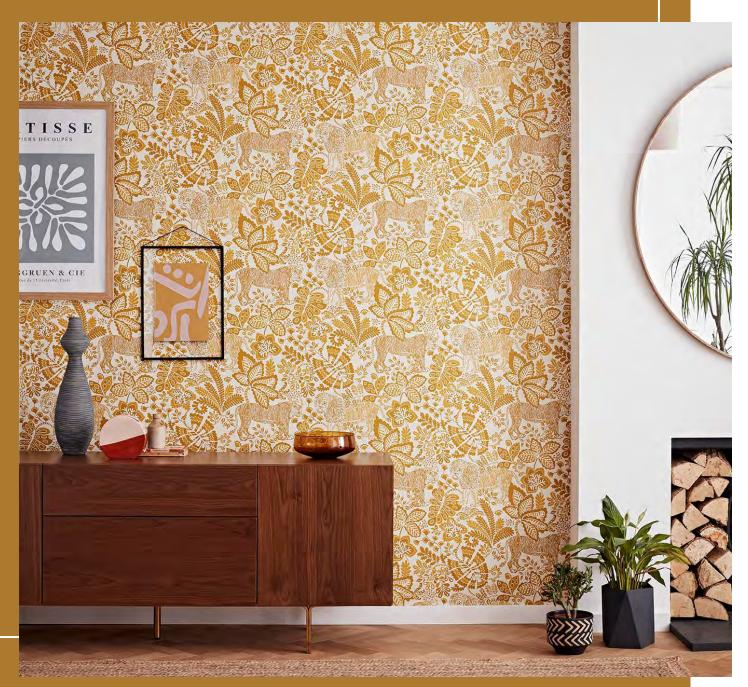

### **LOOTING FRUITS**

FABRIC

121033

WALLPAPER

112799

A decorative, hugely useable wallpaper and fabric with Arts & Crafts influences, chatting birds hide amongst our playful hedgerow scene. Coloured in on-trend Chai and Pebble, this versatile design works perfectly across the entire Scion range.