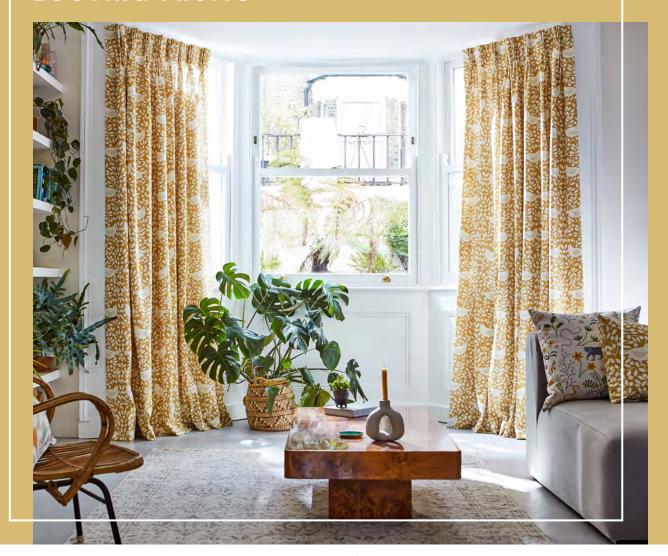

### **LOOTING FRUITS**

FABRIC

121033

WALLPAPER

112799

A decorative, hugely useable wallpaper and fabric with Arts & Crafts influences, chatting birds hide amongst our playful hedgerow scene. Coloured in on-trend Chai and Pebble, this versatile design works perfectly across the entire Scion range.