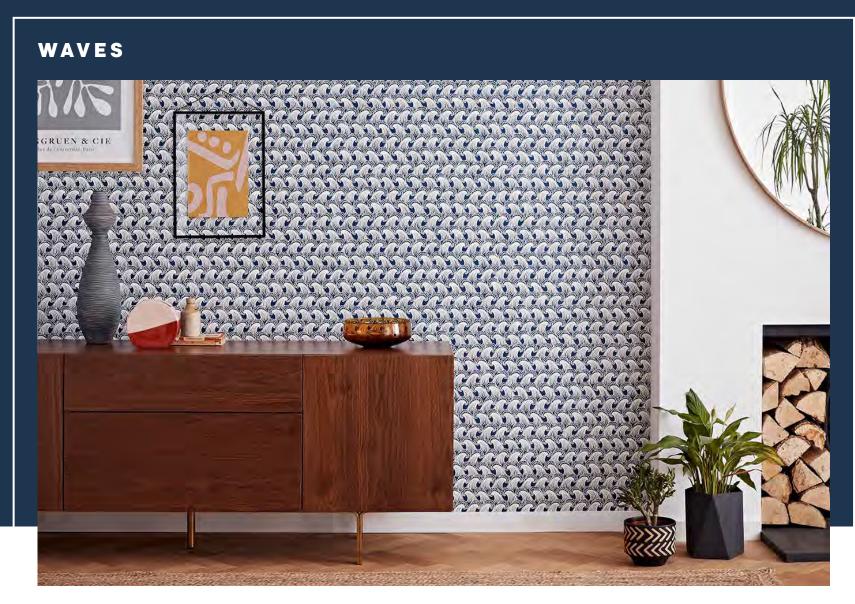

WALLPAPER

112805

112806

FABRIC

121039 121040

Ш WAL BRIC

Surfboards at the ready! Ok, well, maybe not, but this fun ocean wave print is perfect for seaside homes or for those with a love of classic design. Inspired by the Arts & Crafts movement, lino printed in the Scion studio. Ride the Wave is produced in a wonderfully useable scale and printed in a rich denim blue colourway.