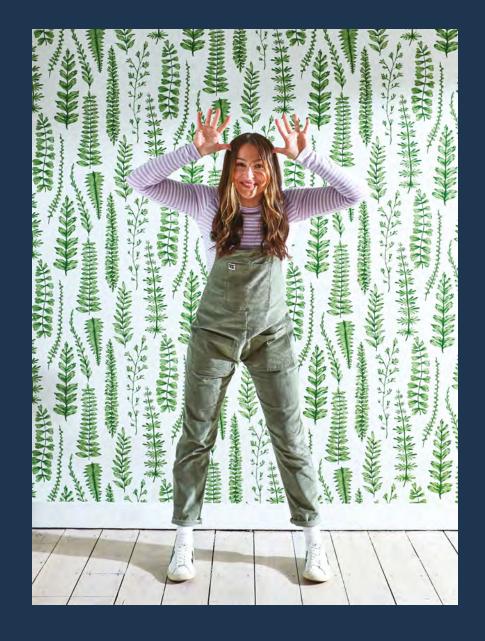

### **FERNS**

BRING THE OUTDOORS IN

WALLPAPER

Painted in ink and with a lovely textural look, richly coloured ferns on a neutral ground bring the outdoors in. A fabulous statement design, use throughout the home for a nature inspired scheme.