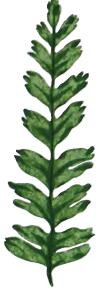

### **FERNS**

BRING THE OUTDOORS IN

WALLPAPER

Painted in ink and with a lovely textural look, richly coloured ferns on a neutral ground bring the outdoors in. A fabulous statement design, use throughout the home for a nature inspired scheme.

FABRIC