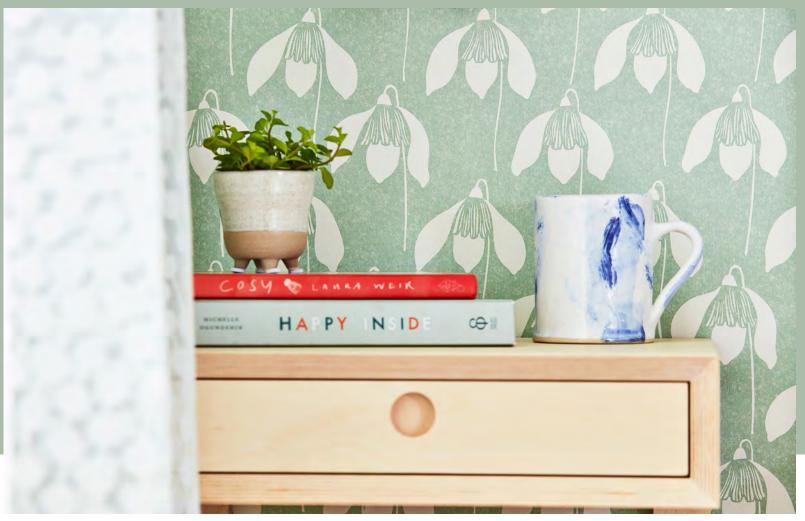

### SNOWDROP

WALLPAPER

An ode to the Arts & Crafts period, Snowdrop is a small-scale decorative motif in a classic colourway, with a subtle lino print texture.