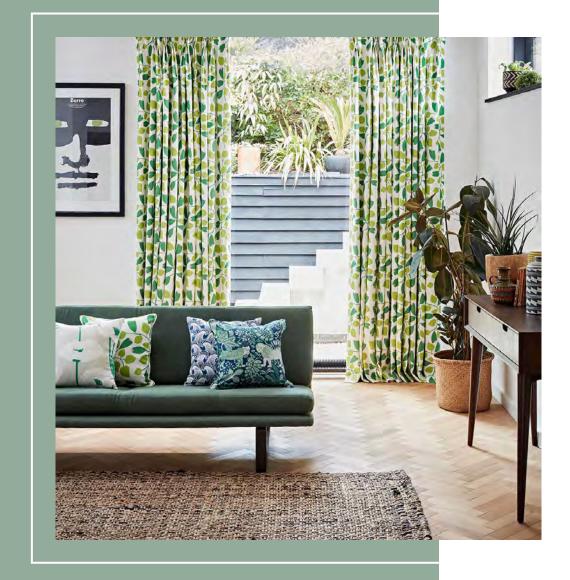

### **LOOTING FRUITS**

FABRIC

121033

WALLPAPER

112799

A decorative, hugely useable wallpaper and fabric with Arts & Crafts influences, chatting birds hide amongst our playful hedgerow scene. Coloured in on-trend Chai and Pebble, this versatile design works perfectly across the entire Scion range.