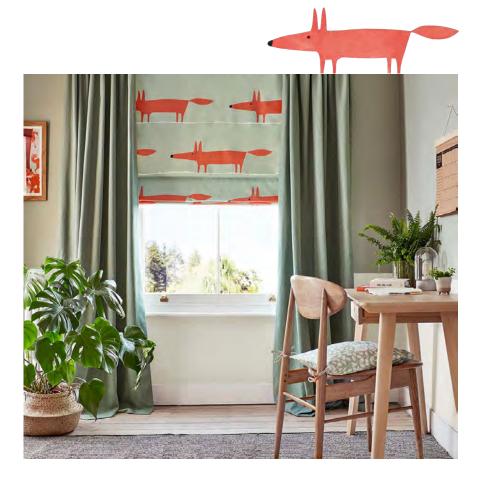

### MR FOX

Mr Fox returns, bringing his famous silhouette to our fabulous wallpaper and fabric. A fully fledged design icon in two new colourways, Mr Fox is guaranteed to raise a smile. Choose from the bright saturated colours of Mint Leaf or the cheerful pops of Sage/Poppy.