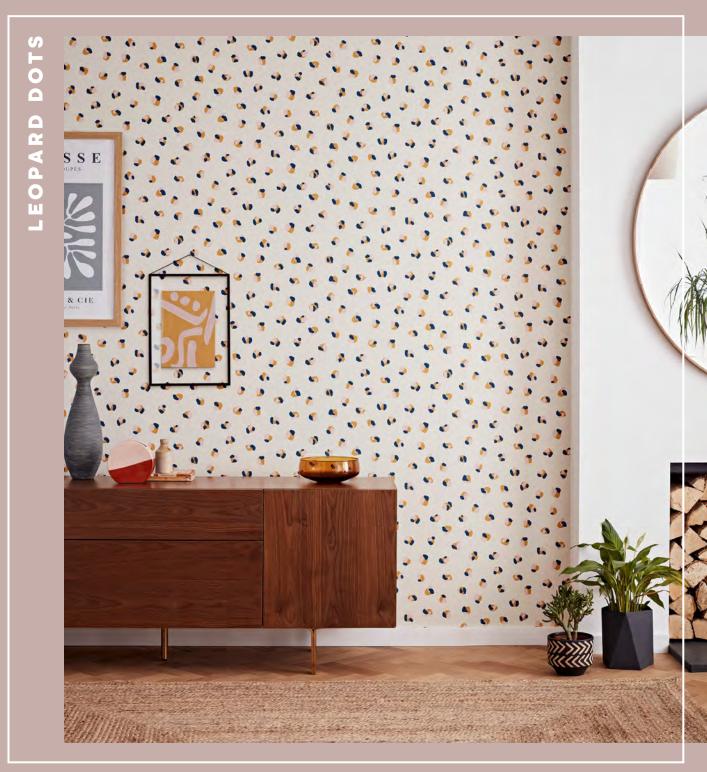

ABRIC

A leopard might never change its spots, but you can definitely update your interior with our must have take on a modern animal print. A fantastic colour carrier, use alongside other Scion designs, plain or patterned, to pull your scheme together.