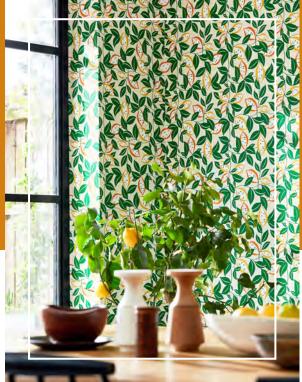

### **LOOTING FRUITS**

FABRIC

121033

WALLPAPER

112799

A decorative, hugely useable wallpaper and fabric with Arts & Crafts influences, chatting birds hide amongst our playful hedgerow scene. Coloured in on-trend Chai and Pebble, this versatile design works perfectly across the entire Scion range.