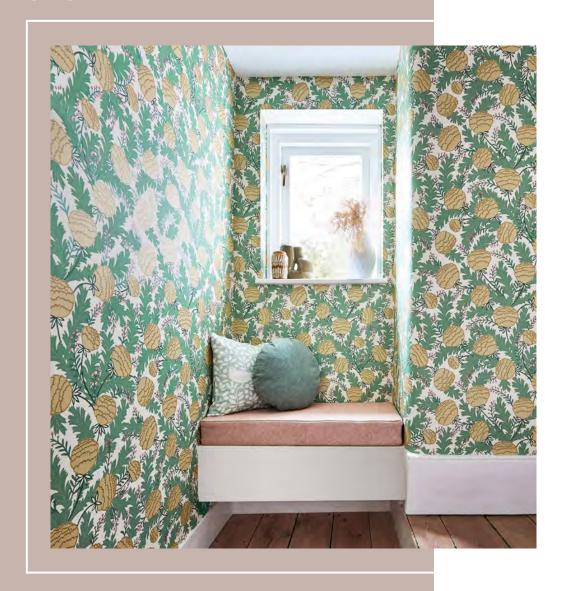

### **LOOTING FRUITS**

FABRIC

121033

WALLPAPER

112799

A decorative, hugely useable wallpaper and fabric with Arts & Crafts influences, chatting birds hide amongst our playful hedgerow scene. Coloured in on-trend Chai and Pebble, this versatile design works perfectly across the entire Scion range.