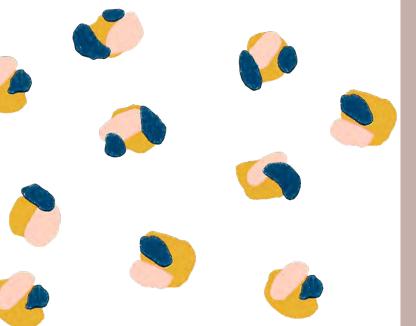

ABRIC

A leopard might never change its spots, but you can definitely update your interior with our must have take on a modern animal print. A fantastic colour carrier, use alongside other Scion designs, plain or patterned, to pull your scheme together.