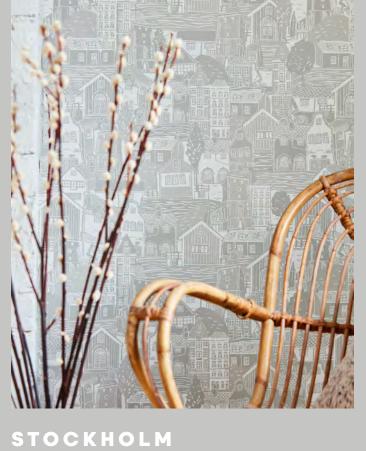

112802

112808

Click on product image to discover more

Paying homage to the Swedish capital, overlaid buildings in a mixture of scales jostle for attention to create a playful, higgledypiggledy design. Spot the cheerful cyclist and flowing river in this beautifully coloured lino cut wallpaper.