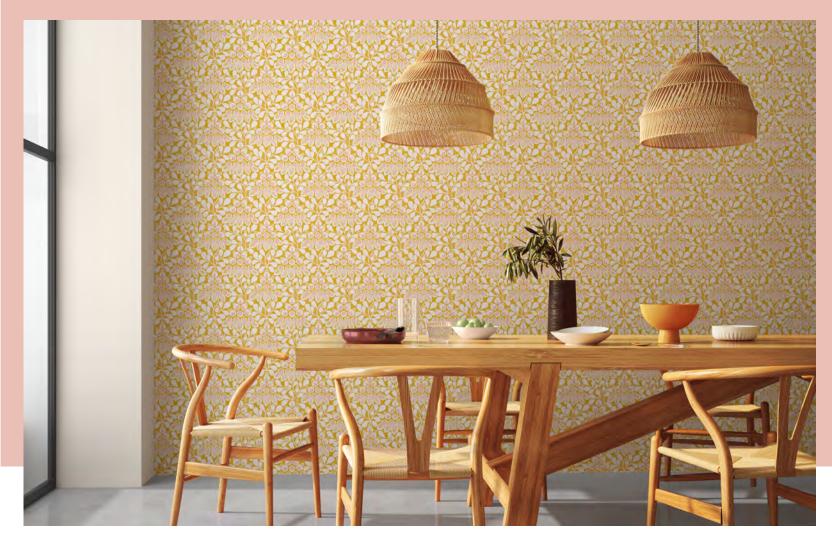

## ZESTY

Pops of colour accentuate the zesty fruits on this decorative trellis, that looks almost geometric in style. Inspired by the Arts & Crafts era, complete the look with Scion plains.