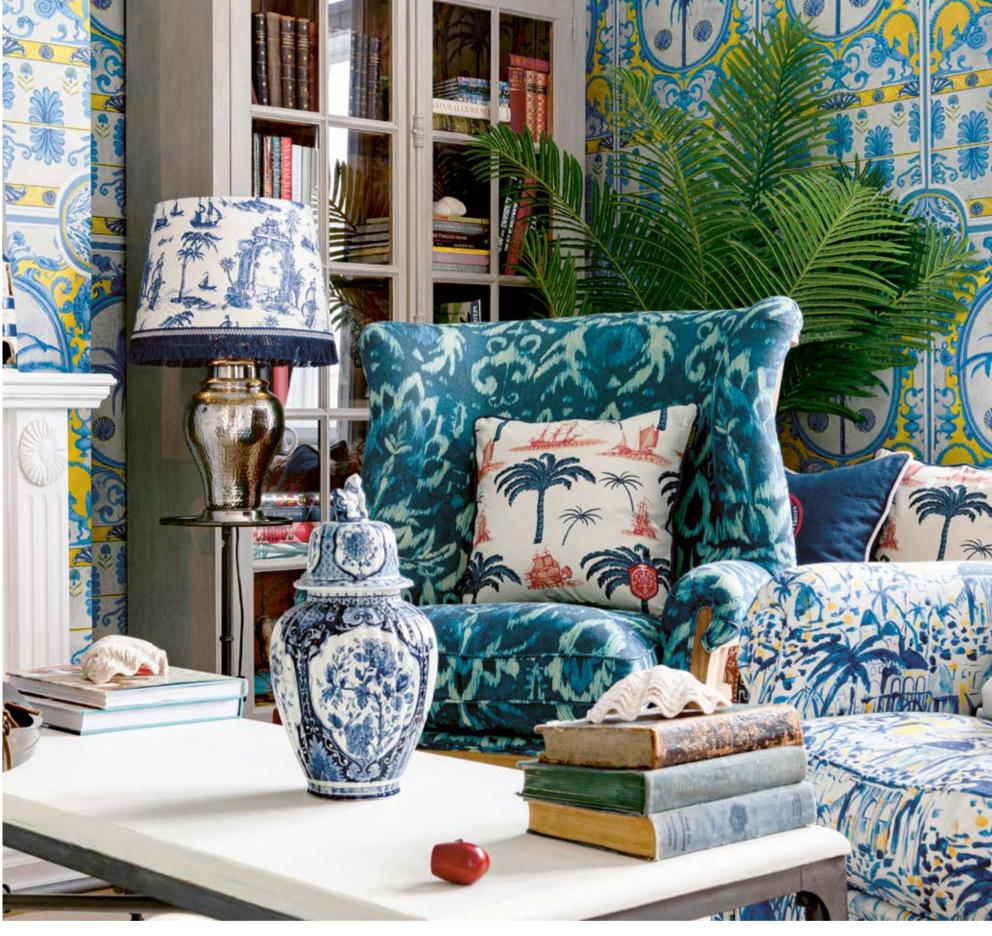

# **DECORATIVE FABRICS**

Inspired by one of the richest cultural heritage of the world, the Sundance Villa fabric collection shows marvellous patterns and motifs of ancient artistry painted in vibrant maritime colours used by nature to show the Mediterranean scenery, as well as the mighty character of the mythological Greek gods. Made of natural linens and cottons, as well as other fiber blends that are used in some of the fabrics, our range of home fabrics features an abundance of seaside inspired patterns, Ikat drawings, specific to the Aegean culture, all reflecting a distinctive seaside aesthetic.

# **Embroidered Cushions**

# VINTAGE ANCHORS

NAUTICAL SYMBOL

A statement decorative cushion with a large blue embroidery, the VINTAGE ANCHORS shows a beautiful marine crest of MINDTHEGAP sailing boat with two large anchors and the icon bat on the top. Finished with an indigo textile rope, the cushion comes with feather filling.

#### NAUTICAL SYMBOL AHOY!

Cheering along the summer vibes from a holiday luxury yacht, the AHOY! Linen Cushion sets a bold statement in deep marine colours. With a large stylish crest embroidery placed over the elegant indigo blue linen, the cushion is finished with an off-white rope border for a marine visual effect. Comes with feather filling.

#### YACHTING STYLE VOYAGE

Inspired by the fascinating yachting lifestyle, the VOYAGE Linen Cushion takes you on a blissful Mediterranean journey. Beautiful details and maritime symbols are blended in an indigo blue statement embroidery, the same shade as the rope border it's finished with. Elegant and charming, the cushion comes with feather filling.

#### EMBROIDERED APPLIQUÉ MTG YACHTING CLUB

MTG YACHTING CLUB 50x50cm / #LC40107

A signature piece of our SUNDANCE VILLA collection, the MTG YACHTING CLUB cushion displays an embroidered naval flag made of indigo and yellow yarn. The stitched patch dominates the white linen fabric background, reminding of a vintage piece. Finished with an indigo rope border, the cushion comes with feather filling.

#### MYTHICAL FIGURE SIREN

From the powerful Greek mythology comes an inviting nymphinspired cushion design with a beautiful siren embroidery reminding of the old sailing boat crests. Mesmerising and alluring as the deep marvels of the blue Mediterranean Sea, the SIREN linen cushion adds a touch of maritime elegance to your home decoration projects. Decorated with a red rope border, the cushion comes with feather filling.