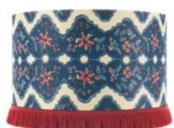

# MEDITERRANEO Indigo

Wavy shades of blue and red dance against a deep indigo background, in an authentic Greek Ikat pattern that manifests local traditions. With big handmade strokes of colour, the pattern gives a spectacular visual impact, adding richness and Mediterranean style to any interior.

MEDITERRANEO Indigo

#WP20566