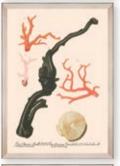

# SET OF NINE SEALIFE PRINTS DELICIAE NATURAE

A stylish collection of 9 vintage prints showing beautiful hand illustrated artworks of marine algae and sea shells. Printed on Litho paper, each artwork comes framed with a light grey vintage frame. To be sold individually or as a set.

**DELICIAE NATURAE I** 35x50cm / #FA13353 **DELICIAE NATURAE IV** 

**DELICIAE NATURAE VII** 

35x50cm / #FA13356

35x50cm / #FA13359

**DELICIAE NATURAE II** 35x50cm / #FA13354

**DELICIAE NATURAE V** 35x50cm / #FA13357

35x50cm / #FA13360

**DELICIAE NATURAE III** 35x50cm / #FA13355

**DELICIAE NATURAE VI** 35x50cm / #FA13358

DELICIAE NATURAE VIII DELICIAE NATURAE IX 35x50cm / #FA13361