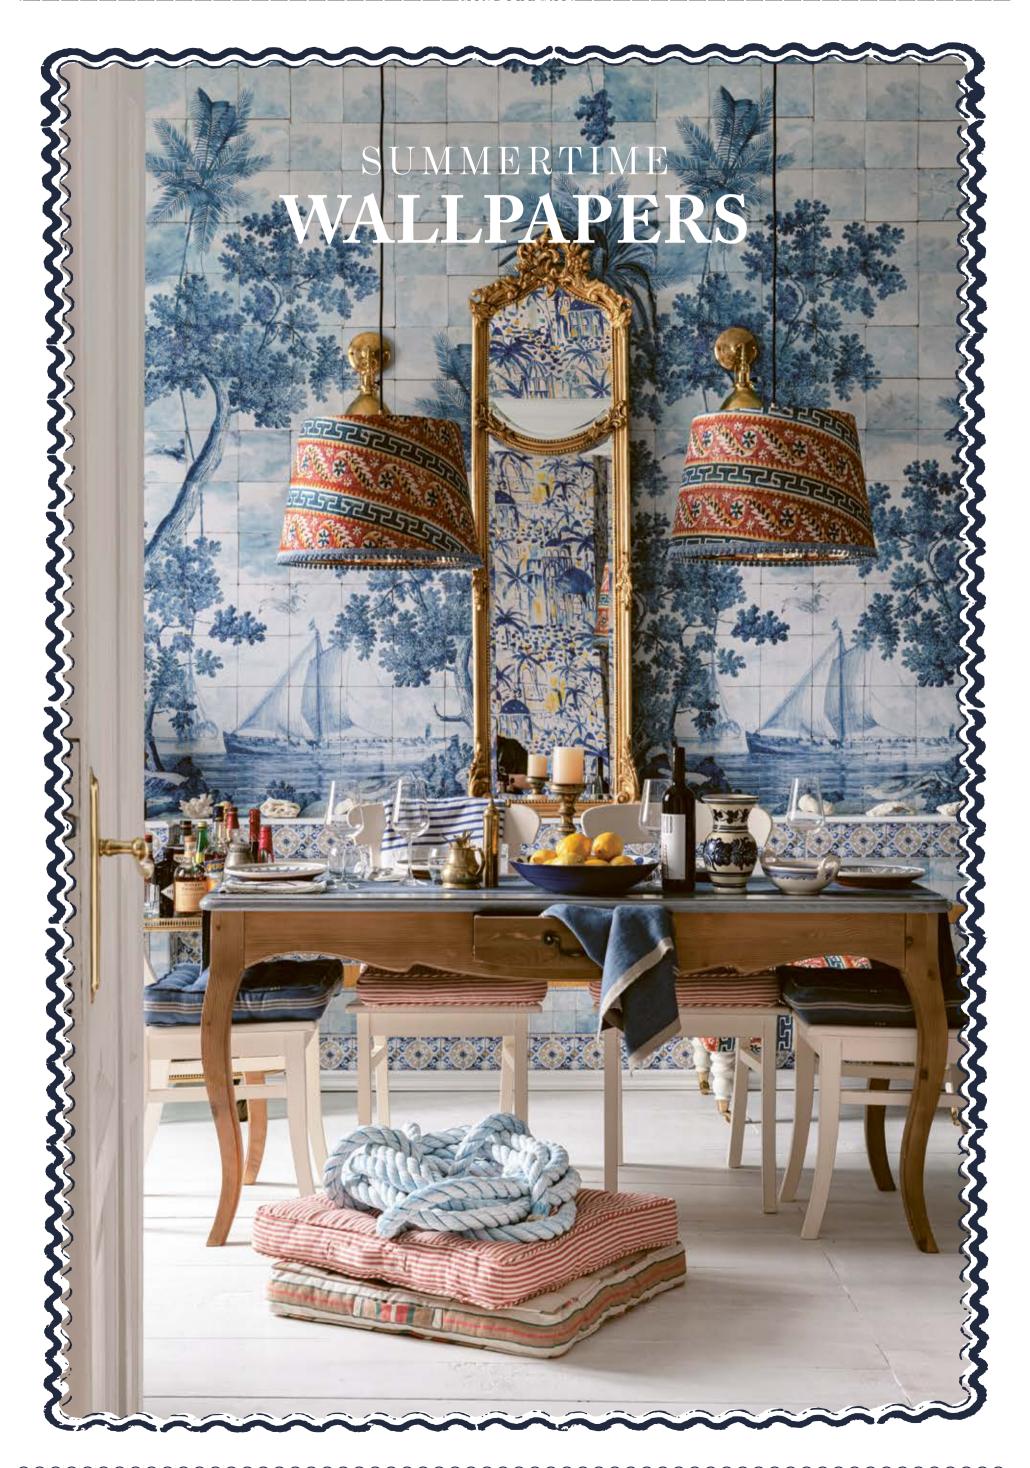

MINDTHEGAP

MEDITERRANEAN HOME COLLECTION

Inspired by the sea-washed shores of the Mediterranean, the Sundance Villa captures the vibrant and colourful seaside personifying the splendid chic and rustic mood. Exploring the Aegean and Ionian seas' rich waters, up from Samothraki down to Rhodes Island and Fiscardo Bay, MINDTHEGAP navigated through old yachting ports and some of the most secluded private and sunny beaches in search for nautical bliss.

The new collection pairs supple Mediterranean style linens and cottons with fabulous locally inspired patterns, while the finishing of our cushions and furnishings exemplify European craft.

The abundance of wild sea life with plush seaweed, fantastic seashells, and corals inspired the designers to create a collection of wallpapers and fabrics that reflects a distinctive seaside aesthetic. Truly unique and charming, our range of patterns also features handmade Ikat drawings, specific to Aegean culture and some authentic Greek elements re-imagined by our talented artists.

The tranquil elegance of the coastal lifestyle is juxtaposed by the eclectic mix of luxury and comfort, brought to life by endless nautical shades of blue, red, and white. Iconic Greek architectural elements are harmoniously incorporated into complex, lavish murals, while elegant nautical stripes and geometric drawings complete the bold selection of statement designs.

Immerse yourself in sunkissed island life and the blue waves of the Mediterranean, and enjoy the carefree lifestyle that this collection inspires.