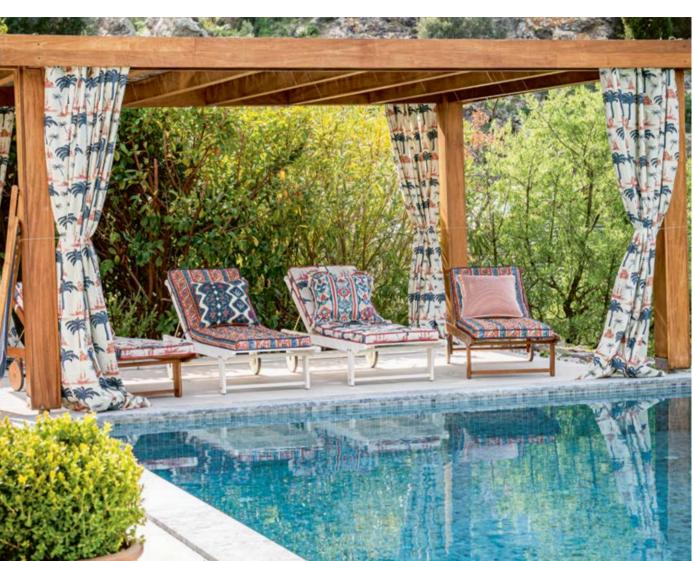

# **AEGEAN**

With a true Mediterranean-inspired design, the AEGEAN fabric displays wonderful island-life details, all oozing calm holiday vibes. With a fine texture given by the natural fibres of this fabric, AEGEAN is ideal to be used for soft furnishings, curtains or blinds. Printed and stonewashed for more softness, the layout charms with soft navy shades of blue, white and lobster red. This pattern is also available against a dark indigo background, on a mixed fabric composition.

AEGEAN #FB00058

AEGEAN Indigo #FB00059

# **AEGEAN**

With a true Mediterranean-inspired design, the AEGEAN fabric displays wonderful island-life details, all oozing calm holiday vibes. With a fine texture given by the natural fibres of this fabric, AEGEAN is ideal to be used for soft furnishings, curtains or blinds. Printed and stonewashed for more softness, the layout charms with soft navy shades of blue, white and lobster red. Made of polyester fabric, AEGEAN is a great decorative option for outdoor soft furnishings like cushions, sun beds or deck chairs.

AEGEAN Outdoor Fabric

#FB00067