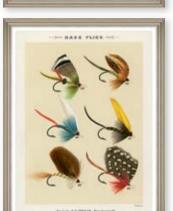

# FISHING FLIES

BY MARY ORVIS MARBURY

A set of four vintage prints showing a collection of bass flies, lined up in a joyful, dazzling wall art decor. From popper flies to wooly bugger and lunchable streamer, the whole collection of hand coloured fishing flies makes a real delight for any passionate fisherman. Printed on lithographic paper, each artwork comes finished with white slip and vintage light grey frame. To be sold individually or as a set.

FISHING FLIES II by **M. Marbury** 60x80cm / #FA13406 FISHING FLIES IV by M. Marbury 60x80cm / #FA13408