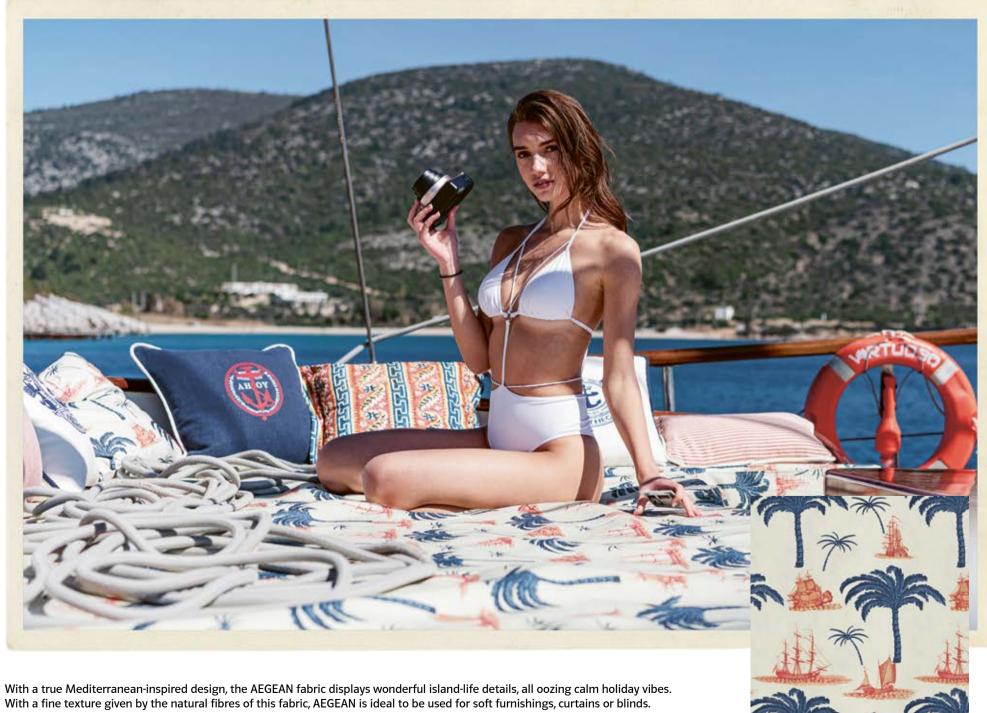

# **AEGEAN**

With a true Mediterranean-inspired design, the AEGEAN fabric displays wonderful island-life details, all oozing calm holiday vibes. With a fine texture given by the natural fibres of this fabric, AEGEAN is ideal to be used for soft furnishings, curtains or blinds. Printed and stonewashed for more softness, the layout charms with soft navy shades of blue, white and lobster red. This pattern is also available against a dark indigo background, on a mixed fabric composition.

AEGEAN #FB00058

AEGEAN Indigo #FB00059