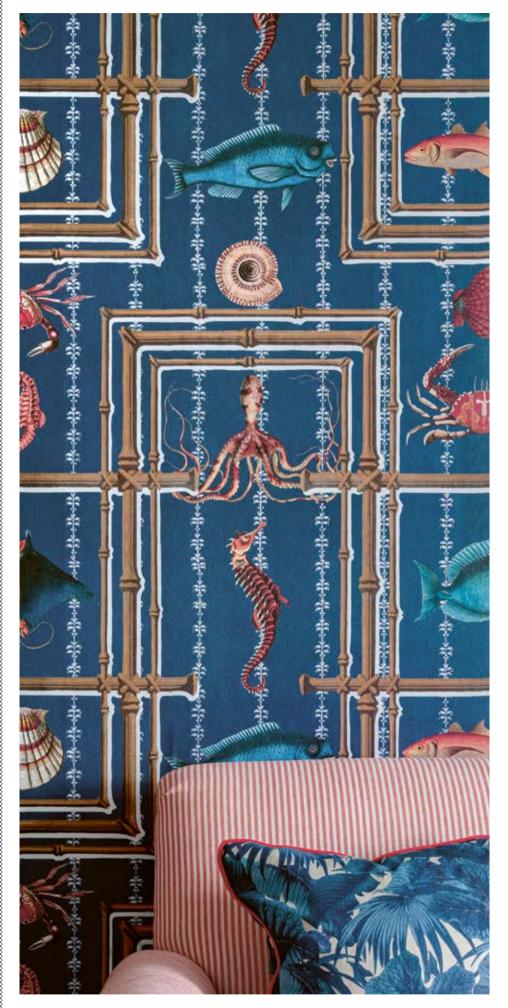

## UNDERWATER LIFE

Beautifully detailed, the UNDERWATER SEALIFE design praises all the wonderful creatures that live in the waters of the Mediterranean Sea. From seashells, crabs and starfish all the way to white cod, halibut and scorpionfish, the hellenic seas abound in aquatic species. Created in a  $\,$ seaside colour scheme, the entire design is joyful yet stylish.

**UNDERWATER LIFE** 

#WP20565

#### **UNDERWATER LIFE**

SKU: WP20565 / printed over 3 panels

**Product Type:** NON WOVEN **Printing Technique: DIGITAL** Surface: Textured Matte

Packing: W52cm x L300cm = 1.56 sqm x 3 rolls/box W20.5in x L118in = 16.8 sqft x 3 rolls/box