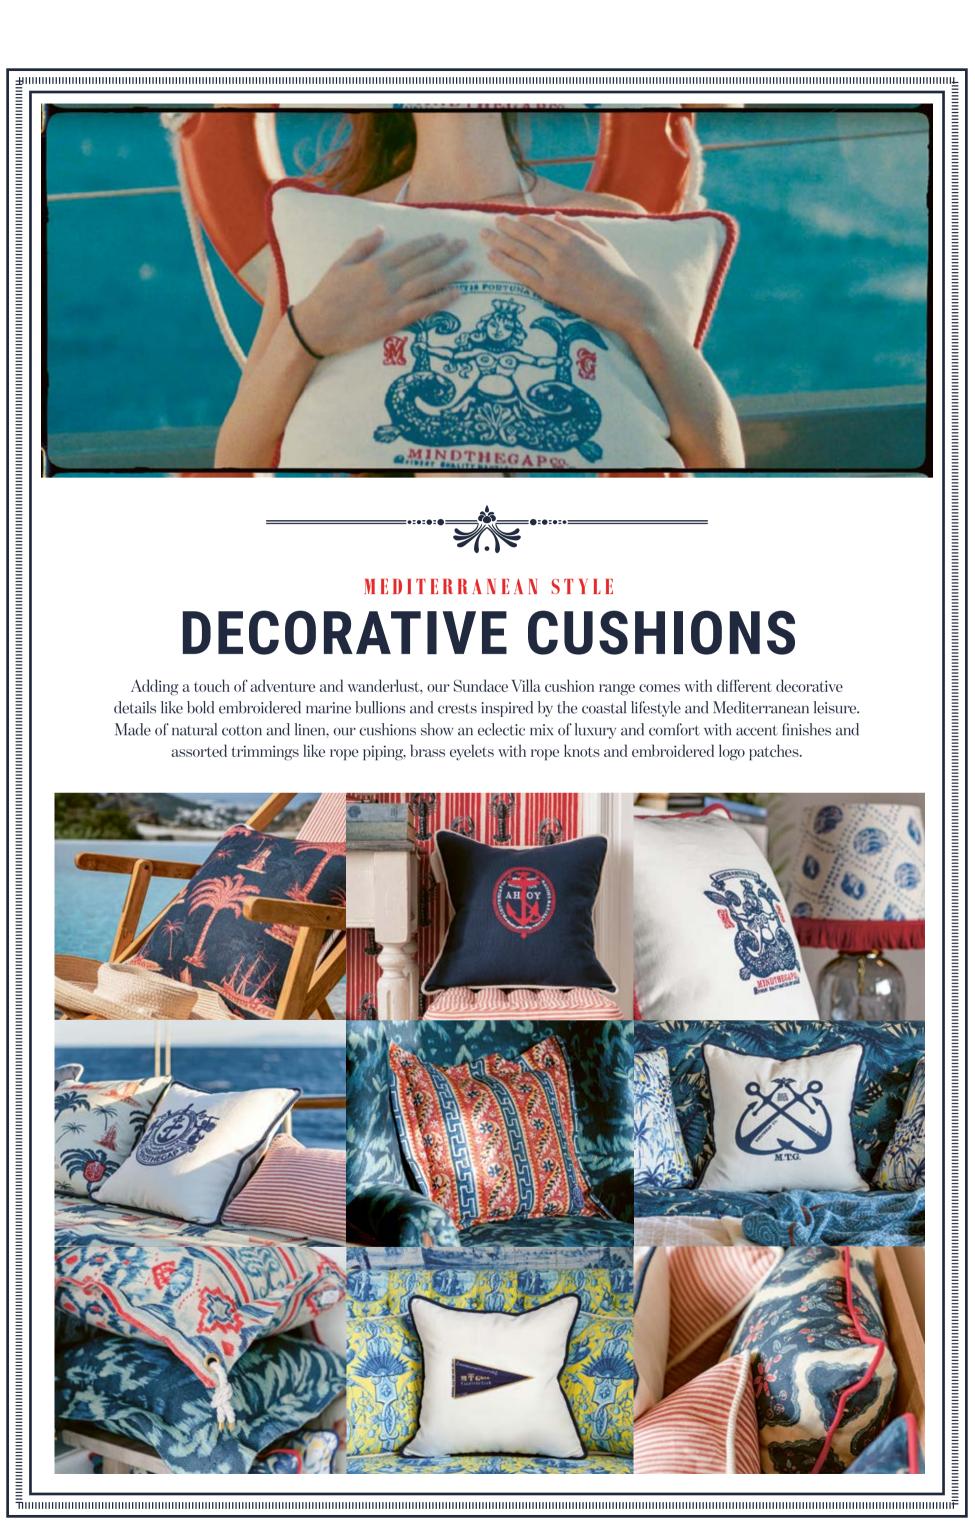

# **Embroidered Cushions**

# VINTAGE ANCHORS

NAUTICAL SYMBOL

A statement decorative cushion with a large blue embroidery, the VINTAGE ANCHORS shows a beautiful marine crest of MINDTHEGAP sailing boat with two large anchors and the icon bat on the top. Finished with an indigo textile rope, the cushion comes with feather filling.

**VINTAGE ANCHORS Linen Embroidered Cushion** 50x50cm / #LC40106

#### NAUTICAL SYMBOL AHOY!

Cheering along the summer vibes from a holiday luxury yacht, the AHOY! Linen Cushion sets a bold statement in deep marine colours. With a large stylish crest embroidery placed over the elegant indigo blue linen, the cushion is finished with an off-white rope border for a marine visual effect. Comes with feather filling.

**AHOY! Linen Embroidered Cushion** 50x50cm / #LC40103

#### YACHTING STYLE VOYAGE

Inspired by the fascinating yachting lifestyle, the VOYAGE Linen Cushion takes you on a blissful Mediterranean journey. Beautiful details and maritime symbols are blended in an indigo blue statement embroidery, the same shade as the rope border it's finished with. Elegant and charming, the cushion comes with feather filling.

**VOYAGE Linen Embroidered Cushion** 

50x50cm / #LC40105

#### EMBROIDERED APPLIQUÉ MTG YACHTING CLUB

MTG YACHTING CLUB 50x50cm / #LC40107

A signature piece of our SUNDANCE VILLA collection, the MTG YACHTING CLUB cushion displays an embroidered naval flag made of indigo and yellow yarn. The stitched patch dominates the white linen fabric background, reminding of a vintage piece. Finished with an indigo rope border, the cushion comes with feather filling.