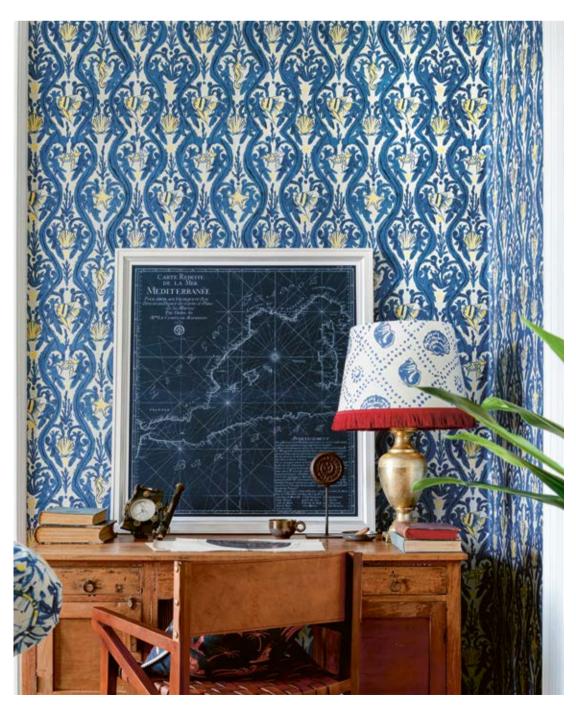

# MEDITERRANEO Indigo

Wavy shades of blue and red dance against a deep indigo background, in an authentic Greek Ikat pattern that manifests local traditions. With big handmade strokes of colour, the pattern gives a spectacular visual impact, adding richness and Mediterranean style to any interior.

MEDITERRANEO Indigo

#WP20566