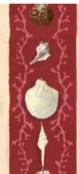

# **COQUILLAGE**

Petrified seashells, ancient limestone and other various sea rocks belonging to ancient Greece's marvellous legacy are elegantly displayed in this gallery-like wallpaper.

Available in deep blue and crimson red, the COQUILLAGE wallcovering is a large pattern created on 3 rolls to remind of the old school conchology plates.

COQUILLAGE #WP20572

COQUILLAGE Samba Red #WP20573

Highlighted in traditional deep-sea blue and fresh-lemon yellow shades, the ZAKYNTHOS wallpaper brings together all the marine symbols in a beautiful, rich pattern. Authentic Greek vibes ooze through the fancy details of sea tangle and delicate fish.

**ZAKYNTHOS** #WP20569