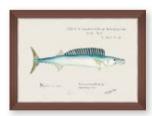

# MEDITERRANEAN FISH

From the abundant Mediterranean waters comes a rich collection of vintage plates showing details of fishes that live and thrive in the blue sea. A set of six illustrations showing different species drawn in soft shades and fine lines, with added handwritten notes for a more scientific expression. Printed on Litho paper, each artwork comes framed with a thick vintage brown frame.

**BARRACUDA** by F. Clark 50x35cm / #FA13374

**GREY MULLET by F. Clark** 50x35cm / #FA13376

**GROUPER by F. Clark** 50x35cm / #FA13378

**BLUE MACKEREL by F. Clark** 50x35cm / #FA13375

FLOUNDER by F. Clark 50x35cm / #FA13377

**SARDINE by F. Clark** 50x35cm / #FA13379