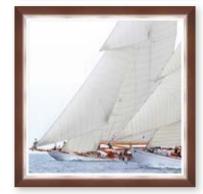

# **RELIANCE YACHT 1903**

Inspired by the early 20th century America's Cup defender, the RELIANCE YACHT framed print shows a stunning sepia photography preserving the nautical competition history. With its jibs in full blown, the image captures the true character of a racing yacht while sailing on a calm sea. Printed on Litho paper, the artwork comes finished with a light grey frame and white slip.