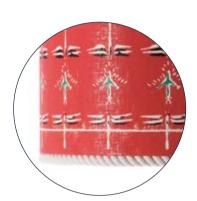

#### OUTDOOR FABRIC **SAMOTHRAKI**

Following hellenic history back to some of its North-Eastern roots, the SAMOTRAKI fabric emphasises the exotic wilderness of some of Greece's remote places. Bearing the name of a gods blessed island, SAMOTHRAKI is an ancient Thracian pattern created in warm red shades and washed out sea blue hues, a perfect background to your summer get-away. Made of polyester fabric, SAMOTRHAKI is a great decorative option for outdoor soft furnishings like cushions, sun beds or deck chairs.

**SAMOTHRAKI Outdoor Fabric** 

回