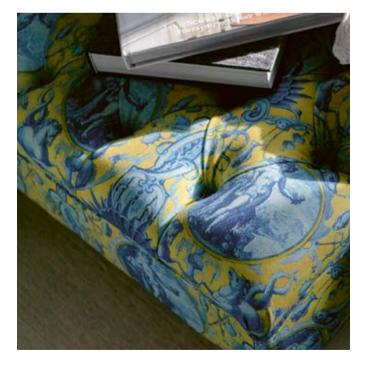

# TUFTED BENCH **SARAY OTTOMAN**

A stylish large ottoman bench, the SARAY features a tufted comfortable seat, elegant turned wooden legs painted in a vintage off-white paint and gold castors. It makes for an impressive piece of furniture. Elegant and upscale in feel, it goes perfectly in front of the bed or in the living room as a side bench.

SARAY OTTOMAN - CALYPSO Fabric W135 D65 H38 cm / #FR00074-FB00060

**SARAY OTTOMAN - AEGEAN Indigo Fabric** W135 D65 H38 cm / #FR00072-FB00059