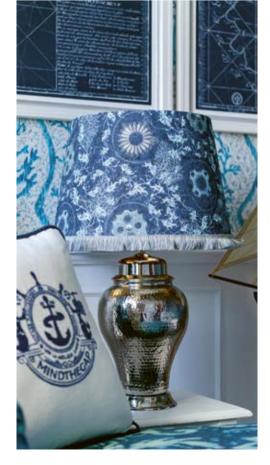

# SEASHELL PATTERN KIPOS

Elegantly displaying details of beautiful seashells that belong to ancient Greece's amazing legacy, the KIPOS lamp is a beautiful decorative lighting piece. The soft white and blue shades bring serenity and peacefulness, while red fringes add character to the lamp. Printed on natural linen and finished with golden lining.

Available as Table / Floor Shade: #LS30432 / ø45xø55xH35cm #LS30413 / ø35xø45xH30cm #LS30394 / ø25xø35xH25cm

FLORAL CREST with ULPIA Table Lamp Base