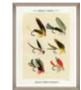

# MEDITERRANEAN FISH

From the abundant Mediterranean waters comes a rich collection of vintage plates showing details of fishes that live and thrive in the blue sea. A set of six illustrations showing different species drawn in soft shades and fine lines, with added handwritten notes for a more scientific expression. Printed on Litho paper, each artwork comes framed with a thick vintage brown frame.

**BARRACUDA** by F. Clark 50x35cm / #FA13374

**GREY MULLET by F. Clark** 50x35cm / #FA13376

**GROUPER by F. Clark** 50x35cm / #FA13378

**BLUE MACKEREL by F. Clark** 50x35cm / #FA13375

FLOUNDER by F. Clark 50x35cm / #FA13377

**SARDINE by F. Clark** 50x35cm / #FA13379