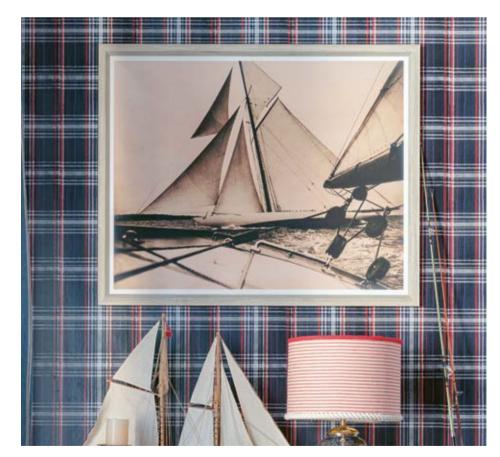

# **RELIANCE YACHT 1903**

Inspired by the early 20th century America's Cup defender, the RELIANCE YACHT framed print shows a stunning sepia photography preserving the nautical competition history. With its jibs in full blown, the image captures the true character of a racing yacht while sailing on a calm sea. Printed on Litho paper, the artwork comes finished with a light grey frame and white slip.