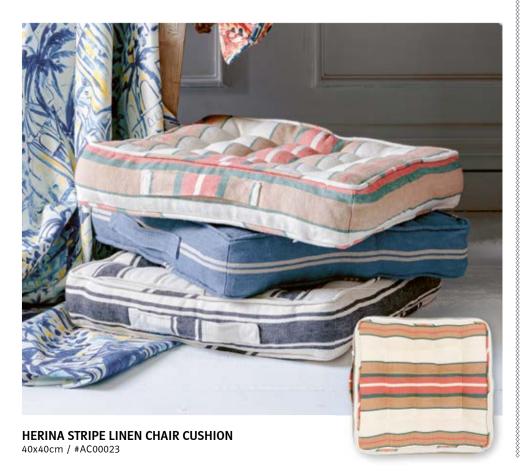

# HERINA STRIPE

Inspired by the evangelical church in Herina, Transylvania, this bountiful woven heavy linen fabric has late Romanesque influences, displayed through a delicate colour palette and the mixed different stripes. An excellent complementary fabric made of heavy linen stonewashed for more softness.

# CHAIR CUSHION HERINA STRIPE LINEN