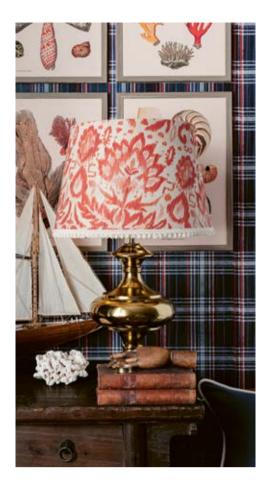

# AEGEAN SCENERY RHODES

Summer vibes come through the stylish palm trees and sandy details of this charming lampshade inspired by the beautiful island of Rhodes. Printed on linen, finished with gold metallic lining and blue fringes.

Available as Table / Floor Shade: #LS30438 / ø45xø55xH35cm #LS30419 / ø35xø45xH30cm #LS30400 / ø25xø35xH25cm

RHODES with ARTISAN Floor Lamp Base