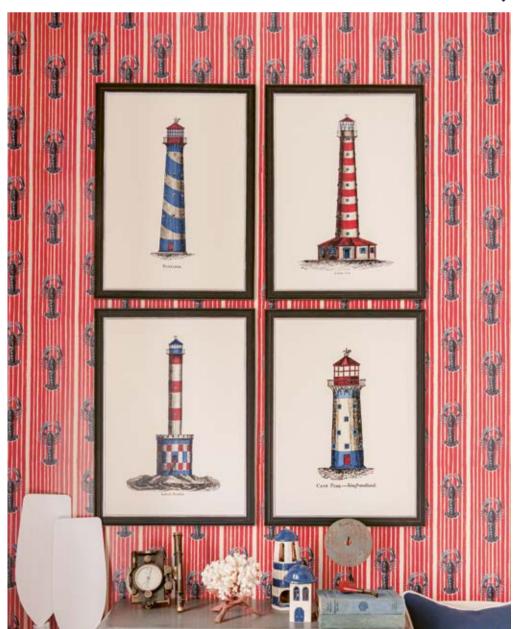

# SET OF FOUR LIGHTHOUSE DRAWINGS

In tribute to the forever guardians of the Mediterranean, the lighthouse drawings recall charming details of the fascinating towers that live by the seaside. Painted in typical nautical colours, each lighthouse drawing is printed on fine art paper and framed with a black washed frame. The artwork is part of a four piece collection, each one sold individually.

LIGHTHOUSE DRAWINGS I

LIGHTHOUSE DRAWINGS III 50x70cm / #FA13372

**LIGHTHOUSE DRAWINGS II** 50x70cm / #FA13371

LIGHTHOUSE DRAWINGS IV 50x70cm / #FA13373