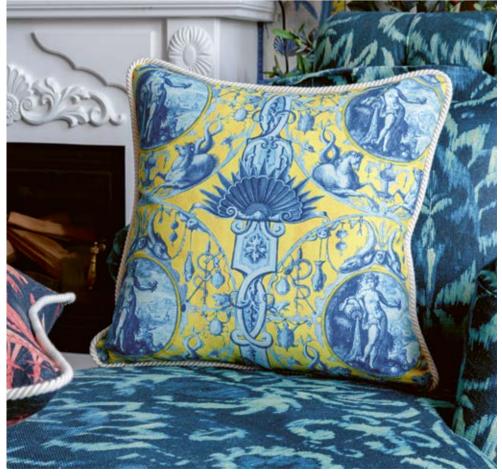

# THE VILLA

True expression of a marvellous Greek villa, this sophisticated mural design is a statement work of art. Fabulous Hellenic ornaments and motifs are combined in a hand-painted large design showing seaside inspired elements in a bold wallpaper design that reminds of an ancient palace wall. Available in sunny yellow or deep sunset red.

THE VILLA Mural Yellow #WP20575

THE VILLA Mural Red #WP20576