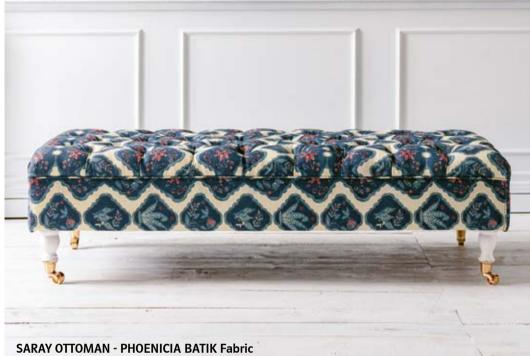

# TUFTED BENCH **SARAY OTTOMAN**

A stylish large ottoman bench, the SARAY features a tufted comfortable seat, elegant turned wooden legs painted in a vintage off-white paint and gold castors. It makes for an impressive piece of furniture. Elegant and upscale in feel, it goes perfectly in front of the bed or in the living room as a side bench.

SARAY OTTOMAN - CALYPSO Fabric W135 D65 H38 cm / #FR00074-FB00060

**SARAY OTTOMAN - AEGEAN Indigo Fabric** W135 D65 H38 cm / #FR00072-FB00059

#### PHOENICIA BATIK SKU: FB00064

Colour: INDIGO/TAUPE/RED Composition: 100% Linen

Weight: 402 gr/m Finishing: Stonewashed

Colour: INDIGO/YELLOW/TAUPE

Composition: 100% Cotton

Finishing: Stonewashed

Width: 140 cm (±5%)/ 55.1 in (±5%) (bw) 23 Pattern Repeat: W34.6cm x L40cm/ W13.6in x L 15.7in Martindale Rub Test: 20.000+