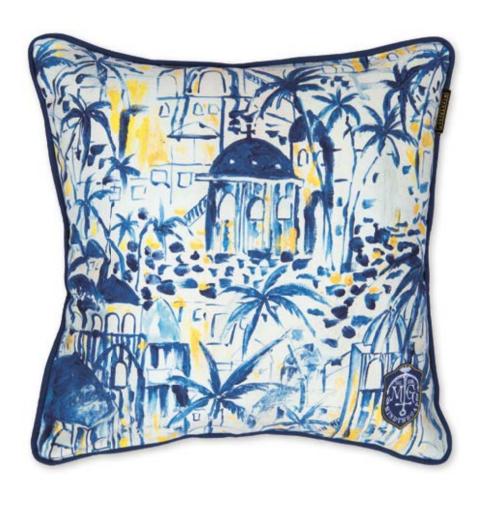

# THE VILLA

True expression of a marvellous Greek villa, this sophisticated mural design is a statement work of art. Fabulous Hellenic ornaments and motifs are combined in a hand-painted large design showing seaside inspired elements in a bold wallpaper design that reminds of an ancient palace wall. Available in sunny yellow or deep sunset red.

THE VILLA Mural Yellow #WP20575

THE VILLA Mural Red #WP20576