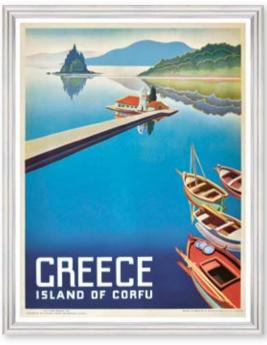

# TRAVEL TO GREECE

Seize your summer holiday vibes with an authentic vintage travel poster of the Aegean sea coast. Azure blue waters are complemented by the old ports and sailing boats lingering around a hot summer's afternoon. Printed on Litho paper, the artwork comes framed with a layered grey frame and white slip and is part of a two piece collection, each one sold individually.

**GREECE AEGEAN** 70x90cm / #FA13368

ISLAND OF CORFU 70x90cm / #FA13369