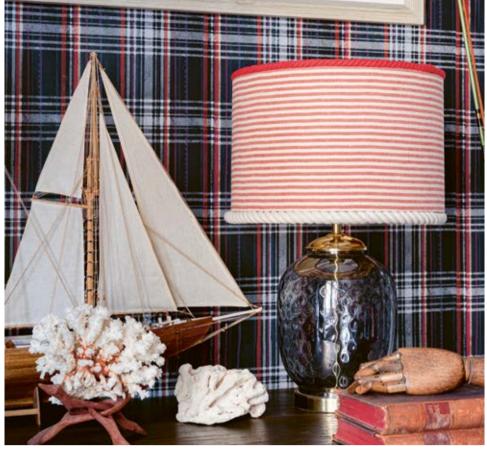

# NAUTICA

Graceful nautical symbols are highlighted against a bright coral red background, as the NAUTICA design sets a charming, seaside mood. Printed on linen, the lamp is finished with white rope on both the top and the bottom edges. The lamp comes with gold metallic lining.

Available as Table / Floor Shade: #LS30441 / ø55x30cm #LS30422 / ø45x28cm #LS30403 / ø35x22cm

NAUTICA with ARTISAN Floor Lamp Base