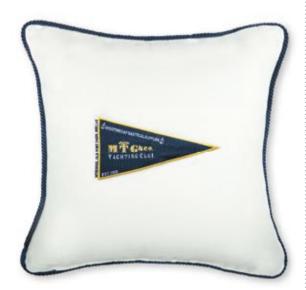

#### EMBROIDERED APPLIQUÉ MTG YACHTING CLUB

MTG YACHTING CLUB 50x50cm / #LC40107

A signature piece of our SUNDANCE VILLA collection, the MTG YACHTING CLUB cushion displays an embroidered naval flag made of indigo and yellow yarn. The stitched patch dominates the white linen fabric background, reminding of a vintage piece. Finished with an indigo rope border, the cushion comes with feather filling.