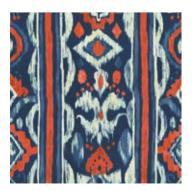

# MEDITERRANEO Indigo

Wavy shades of blue and red dance against a deep indigo background, in an authentic Greek Ikat pattern that manifests local traditions. With big handmade strokes of colour, the pattern gives a spectacular visual impact, adding richness and Mediterranean style to any interior.

MEDITERRANEO Indigo

#WP20566