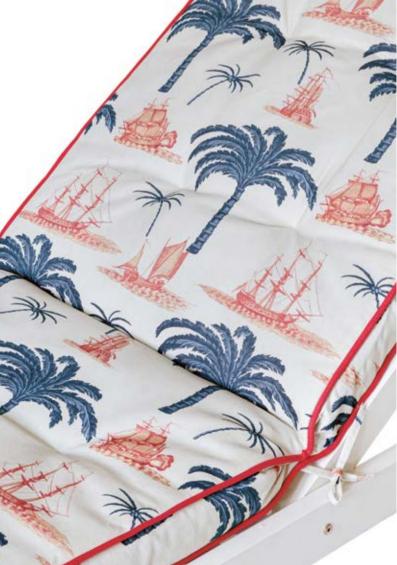

#### OUTDOOR FABRIC **SAMOTHRAKI**

Following hellenic history back to some of its North-Eastern roots, the SAMOTRAKI fabric emphasises the exotic wilderness of some of Greece's remote places. Bearing the name of a gods blessed island, SAMOTHRAKI is an ancient Thracian pattern created in warm red shades and washed out sea blue hues, a perfect background to your summer get-away. Made of polyester fabric, SAMOTRHAKI is a great decorative option for outdoor soft furnishings like cushions, sun beds or deck chairs.

# OUTDOOR CUSHION SAMOTHRAKI

Displaying an authentic vintage Greek pattern in warm red shades and washed out blue hues, the SAMOTHRAKI outdoor cushion emphasises the exotic wilderness of Greece's remote places. Made of 100% polyester fabric and with polyfoam filling, the cushion is decorated with an embroidered nautical patch, being a great option to enhance your sunbeds or outdoor furniture.

SAMOTHRAKI OUTDOOR Cushion 50x50cm / #LC40125 60x40cm / #LC40126