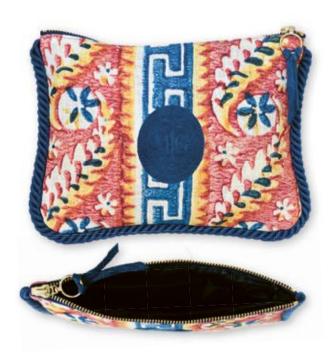

# RHODES

Summer vibes come through the stylish palm trees and sandy details of this charming design that creates our RHODES stonewashed cotton cushion. Finished with indigo piping and decorated with an embroidered maritime crest on the lower right corner. Complete with filling made of natural feathers.

RHODES Cushion 50x50cm / #LC40114