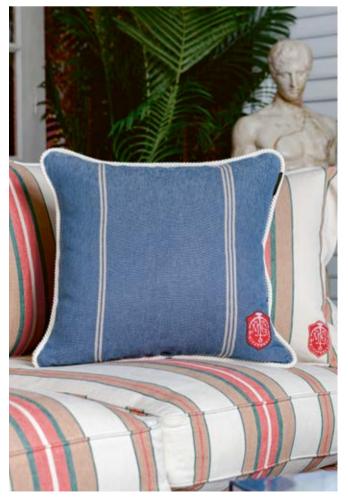

#### **AEGEAN**

The wonderful island-life details ooze calm holiday vibes through the AEGEAN Linen Cushion design. Printed front and back with the same pattern design, the cushion is finished with a blue border all around and an embroidered marine crest on the lower right corner. The cushion comes with feather filling.

**AEGEAN Cushion** 50x50cm / #LC40108

AEGEAN Indigo Cushion 50x50cm / #LC40109

# **AEGEAN Indigo**

Palm trees and a sailing boat reminding of a serene summer holiday are traced in the AEGEAN INDIGO cushion designed in blue and lobster red hues. The cushion is finished with off-white rope border all around and an embroidered marine crest on the lower right corner. Complete with feather filling.