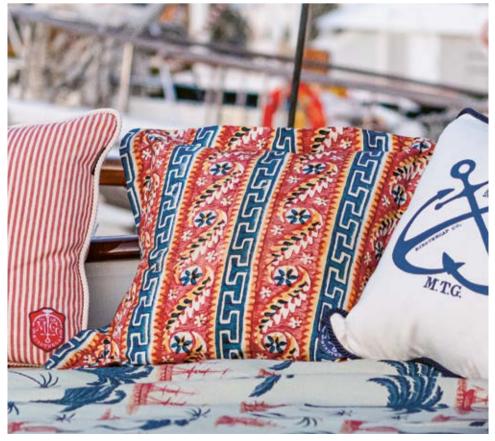

# AUTHENTIC THRACIAN PATTERN SAMOTHRAKI

Following Hellenic history back to some of its North-Eastern roots, the SAMOTRAKI design emphasises the exotic wilderness of some of Greece's remote places. Bearing the name of a gods blessed island, SAMOTHRAKI is an ancient Thracian pattern created in warm red shades and washed out sea blue hues, a perfect background to your summer getaway.

# SAMOTHRAKI

AUTHENTIC THRACIAN PATTERN

**SAMOTHRAKI** #FB00066

Following hellenic history back to some of its North-Eastern roots, the SAMOTRAKI fabric emphasises the exotic wilderness of some of Greece's remote places. Bearing the name of a gods blessed island, SAMOTHRAKI is an ancient Thracian pattern created in warm red shades and washed out sea blue hues, a perfect background to your summer getaway. Made of natural cotton, SAMOTRHAKI is recommend to be used for soft furnishings and curtains or blinds.

# AUTHENTIC THRACIAN PATTERN SAMOTHRAKI

Emphasising the exotic wilderness of Greece's remote places, the SAMOTHRAKI Cushion displays an ancient Thracian pattern created in warm red shades and washed out sea blue hue. Made of stonewashed natural cotton. Complete with an embroidered navy crest on the lower right corner, the cushion comes with feather filling.

**SAMOTHRAKI Cushion** 50x50cm (60x60cm with border) / #LC40116