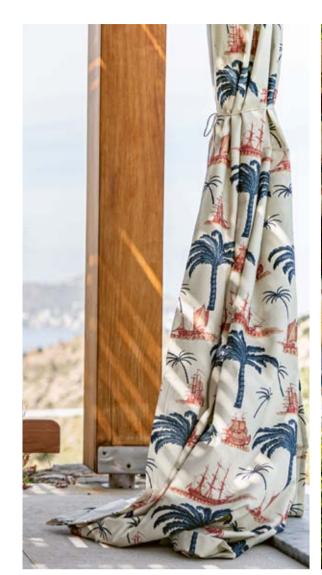

# **AEGEAN**

With a true Mediterranean-inspired design, the AEGEAN fabric displays wonderful island-life details, all oozing calm holiday vibes. With a fine texture given by the natural fibres of this fabric, AEGEAN is ideal to be used for soft furnishings, curtains or blinds. Printed and stonewashed for more softness, the layout charms with soft navy shades of blue, white and lobster red. This pattern is also available against a dark indigo background, on a mixed fabric composition.

AEGEAN #FB00058

AEGEAN Indigo #FB00059