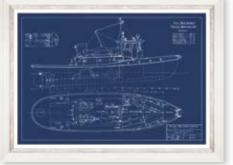

# SET OF FOUR **TUGBOAT BLUEPRINTS**

 $\label{eq:Asturning} \textbf{A stunning set of four vintage blueprints describing construction plans of different}$ tugboats builded before 1945. Each plate contains the measurements and technical details of the boat that were used by the engineers. Each artwork is finished with white slip and vintage white and silver frame. To be sold individually or as a set.

**TUGBOATS BLUEPRINTS I** 70x50cm / #FA13401 **TUGBOATS BLUEPRINTS III** 70x50cm / #FA13403

**TUGBOATS BLUEPRINTS II** 70x50cm / #FA13402 **TUGBOATS BLUEPRINTS IV** 70x50cm / #FA13404