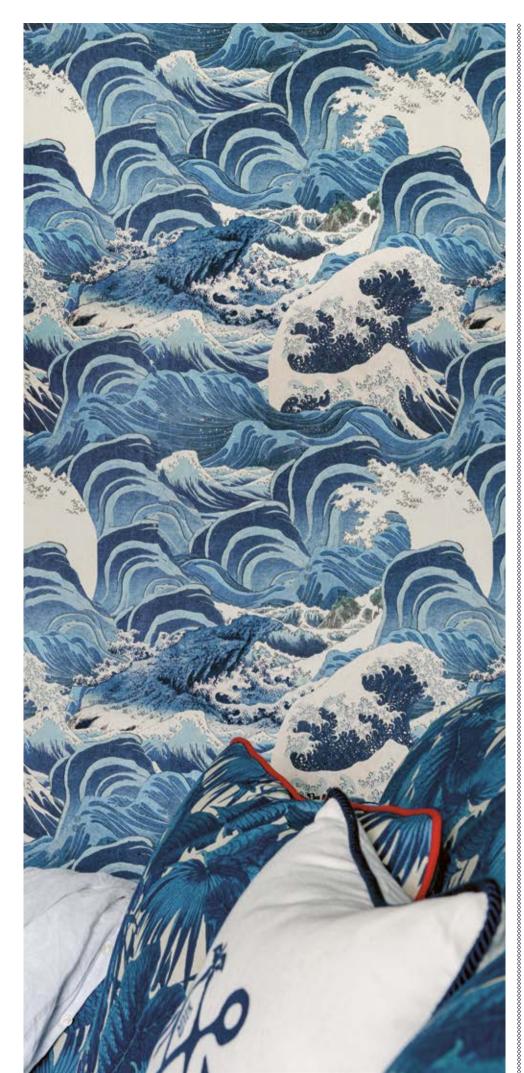

#### JAPANESE BLOCKPRINT

Curvy and graceful, SEA WAVES is inspired by old Japanese block prints, creating an ethereal feel that traces the outline of the deep sea waves. Available in neutral, taupe or blue hues, it delicately decorates the walls of any interior.

**SEA WAVES Neutral** #WP30061

**SEA WAVES Taupe** #WP30062

**SEA WAVES Light Blue** #WP30060

SOPHISTICATED LIFESTYLE