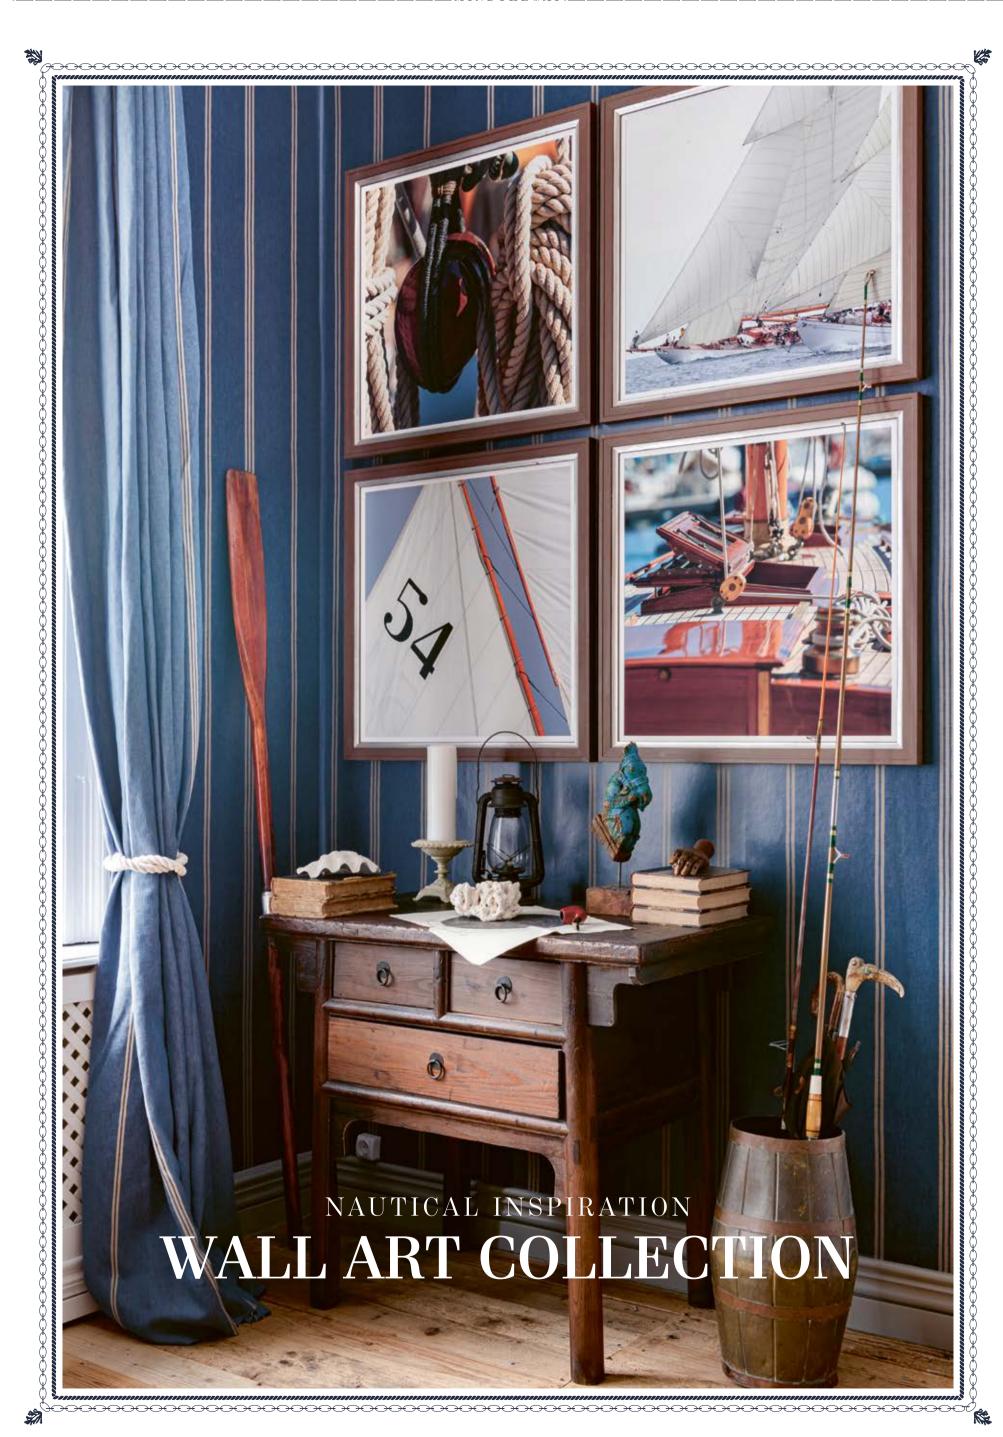

# SET OF FOUR LIGHTHOUSE DRAWINGS

In tribute to the forever guardians of the Mediterranean, the lighthouse drawings recall charming details of the fascinating towers that live by the seaside. Painted in typical nautical colours, each lighthouse drawing is printed on fine art paper and framed with a black washed frame. The artwork is part of a four piece collection, each one sold individually.

LIGHTHOUSE DRAWINGS I

LIGHTHOUSE DRAWINGS III 50x70cm / #FA13372

**LIGHTHOUSE DRAWINGS II** 50x70cm / #FA13371

LIGHTHOUSE DRAWINGS IV 50x70cm / #FA13373