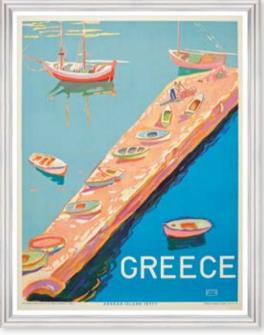

# TRAVEL TO GREECE

Seize your summer holiday vibes with an authentic vintage travel poster of the Aegean sea coast. Azure blue waters are complemented by the old ports and sailing boats lingering around a hot summer's afternoon. Printed on Litho paper, the artwork comes framed with a layered grey frame and white slip and is part of a two piece collection, each one sold individually.

**GREECE AEGEAN** 70x90cm / #FA13368

ISLAND OF CORFU 70x90cm / #FA13369