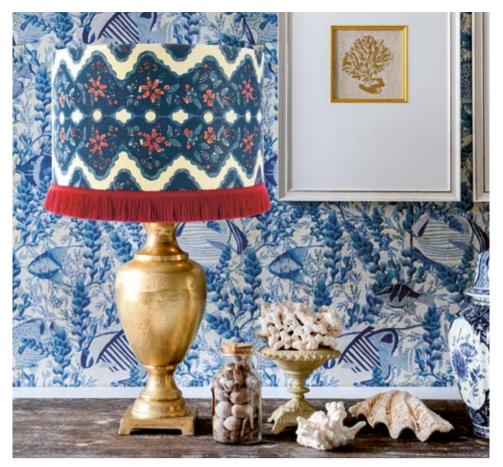

tiful lamp's design shows island vegetation with typical harbour marine details enhanced by the blue hues. Printed on natural linen and finished with indigo blue fringes and golden lining.



Available as Table / Floor Shade: #LS30434 / ø45xø55xH35cm #LS30415 / ø35xø45xH30cm #LS30396 / ø25xø35xH25cm

THE OLD HARBOUR with ULPIA Table Lamp Base





# MARINE PATTERN **UNDERSEA**



Beautiful details of marine underwater life reveal themselves in the UNDERSEA lamp. The elegant indigo and the light blue shades blend in this elaborately decorative pattern. Printed on natural linen and finished with grey melange fringe and golden lining.

> Available as Table / Floor Shade: #LS30433 / ø45xø55xH35cm #LS30414 / ø35xø45xH30cm #LS30395 / ø25xø35xH25cm

UNDERSEA with EMPIRE Silver Table Lamp Base





# ORNAMENTAL DESIGN **PHOENICIA BATIK**

In a mesmerising symmetry of shapes and colours, this design is in complete harmony with the Mediterranean spirit. Made of PHOENICIA BATIK linen fabric with shades of deep blue and coral red emerging from the beautiful ornamental pattern, the lamp is decorated with red cotton fringes. Finished with gold metallic lining.



Available as Table / Floor Shade: #LS30445 / ø55x30cm #LS30426 / ø45x28cm #LS30407 / ø35x22cm

PHOENICIA BATIK with ULPIA Table Lamp Base



# RHUBARB

Dim stripes of rhubarb-red give density and depth to this delicate, yet compelling design. Magnetising the attention with soft lines of thick rhizomes woven horizontally in the fabric, this lamp is made of RHUBARB stripe linen. Red decorative rope all around the top and white rop