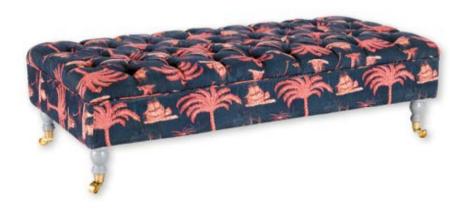

# TUFTED BENCH **SARAY OTTOMAN**

A stylish large ottoman bench, the SARAY features a tufted comfortable seat, elegant turned wooden legs painted in a vintage off-white paint and gold castors. It makes for an impressive piece of furniture. Elegant and upscale in feel, it goes perfectly in front of the bed or in the living room as a side bench.

SARAY OTTOMAN - CALYPSO Fabric W135 D65 H38 cm / #FR00074-FB00060

**SARAY OTTOMAN - AEGEAN Indigo Fabric** W135 D65 H38 cm / #FR00072-FB00059