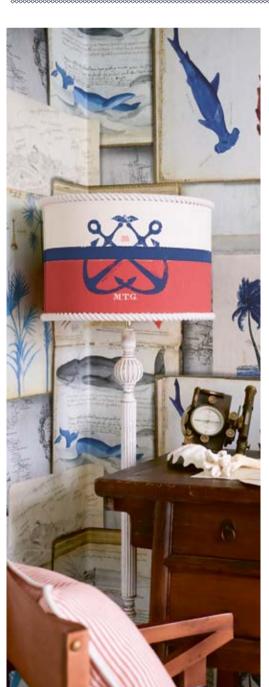

# MINDTHEGAP NAVAL CREST

The NAVAL CREST design has an authentic marine vibe that takes you back to the original sailing adventures. A beautiful maritime crest of MINDTHEGAP decorates the navy coloured background. Printed on cotton and finished with gold metallic lining and red rope on top and bottom.

Available as Table / Floor Shade: #LS30439 / ø45xø55xH35cm #LS30420 / ø35xø45xH30cm #LS30401 / ø25xø35xH25cm

MINDTHEGAP NAVAL CREST with COLOSSEUM Table Lamp Base