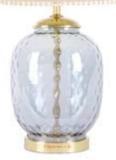

IONIAN

Available as Pendant Lamp:

#CL50430 / ø45xø55xH35cm

#CL50411 / ø35xø45xH30cm

#CL50392 / ø25xø35xH25cm

Ceiling rose: metallic gold

Lamp holder: E27 metallic gold

Electric cable: 2M, black fabric

## **IONIAN Orange**

Available as Pendant Lamp: #CL50431 / ø45xø55xH35cm #CL50412 / ø35xø45xH30cm #CL50393 / ø25xø35xH25cm

Ceiling rose: metallic gold Lamp holder: E27 metallic gold Electric cable: 2M, black fabric