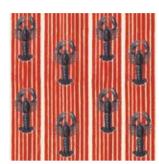

# MEDITERRANEAN LOBSTERS

With a pattern that revives the depths of the Aegean seas, the MEDITERRANEAN LOBSTERS wallpaper creates a mood of richness and extravagance found at the core of the leisure Mediterranean way of life. Choose between the three available shades: white, red and light grey, all emphasising the marine character of the design.

MEDITERRANEAN LOBSTERS Light Grey #WP30063

**MEDITERRANEAN LOBSTERS White** #WP30065

**MEDITERRANEAN LOBSTERS Red** #WP30064