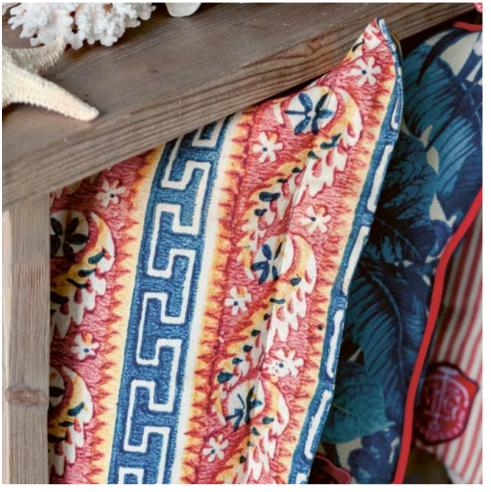

# AUTHENTIC THRACIAN PATTERN SAMOTHRAKI

Following Hellenic history back to some of its North-Eastern roots, the SAMOTRAKI design emphasises the exotic wilderness of some of Greece's remote places. Bearing the name of a gods blessed island, SAMOTHRAKI is an ancient Thracian pattern created in warm red shades and washed out sea blue hues, a perfect background to your summer getaway.

SAMOTHRAKI

# **SAMOTHRAKI**

SKU: WP20571

Colour: RED/BLUE/WHITE/YELLOW **Product Type:** NON WOVEN **Printing Technique: DIGITAL** Surface: Textured Matte

**Design Report:** W52cm x L52cm / W20.5in x L20.5in **9** Packing: W52cm x L300cm = 1.56 sqm x 3 rolls/box W20.5in x L118in = 16.8 sqft x 3 rolls/box