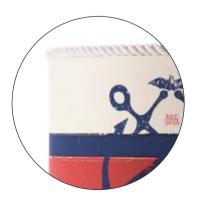

#### EMBROIDERED APPLIQUÉ MTG YACHTING CLUB

MTG YACHTING CLUB 50x50cm / #LC40107

A signature piece of our SUNDANCE VILLA collection, the MTG YACHTING CLUB cushion displays an embroidered naval flag made of indigo and yellow yarn. The stitched patch dominates the white linen fabric background, reminding of a vintage piece. Finished with an indigo rope border, the cushion comes with feather filling.