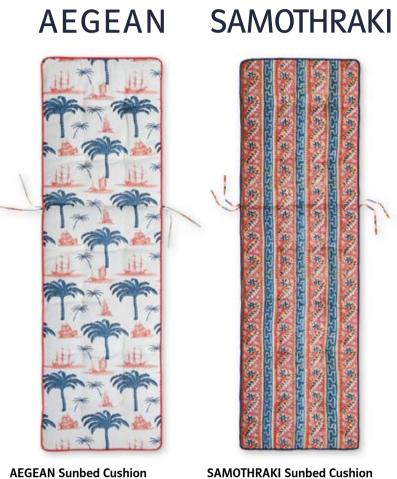

# SUNBED CUSHIONS

Our sunbed cushions showcase the same beautiful patterns found in some of our fabrics. Made from spunbond nonwoven fabric, the 100% polyester material is resilient to the outdoor environment, preventing pattern and color fading, as well as fabric degradation when in contact with water splashes or direct sunlight. For a more comfortable and delightful lounging experience, the sun-bed cushions are filled with a 3cm thick foam, wrapped in a double wadding layer.

180x60x6cm / #AC00027

SUNBED CUSHION

SUNBED CUSHION

180x60x6cm / #AC00028