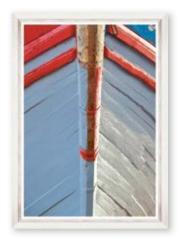

# SET OF TWO PRINTS **BOAT BOWS**

A detailed photography capturing the bow of an old wooden boat, in vivid colours. Often founded on the Mediterranean coast, the wooden fishing boat is highlighted in bright red, white and azure shades. Printed on Litho paper, the artwork comes framed with a contemporary white frame and white slip and is part of a two piece collection, each one sold individually.