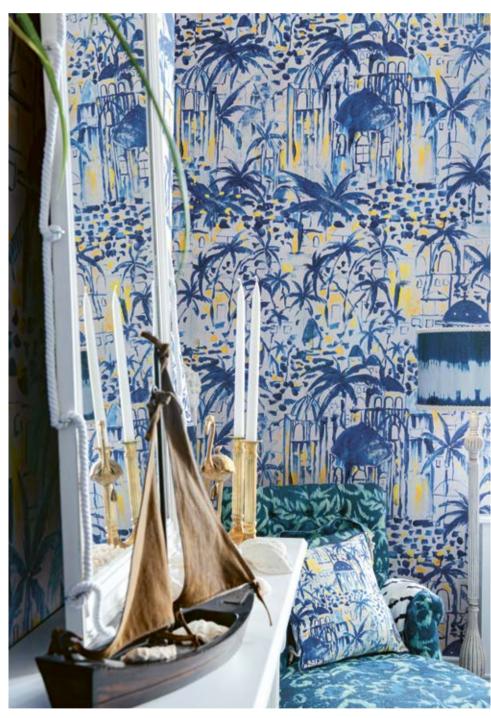

# RHODES Mural AEGEAN SCENERY

This mural like wallpaper is a true visual work of art, depicting Rhodes island architectural style in Aegean traditional shades of yellow and blue. Summer vibes come through the stylish palm trees and sandy details, as the entire design is printed over 3 rolls for larger emphasis on the island-life atmosphere it wants to create.

**RHODES Mural** 

WP20570