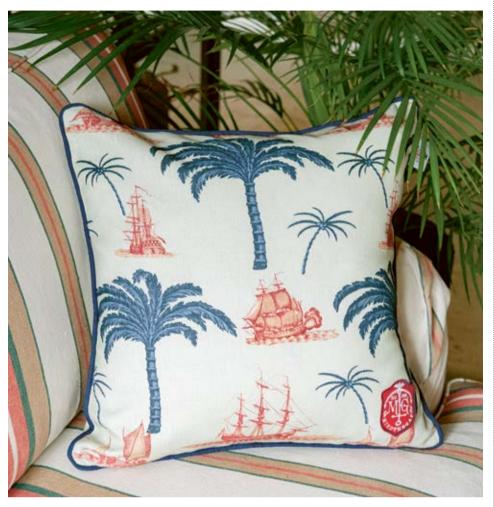

# RHODES

Summer vibes come through the stylish palm trees and sandy details of this charming design that creates our RHODES stonewashed cotton cushion. Finished with indigo piping and decorated with an embroidered maritime crest on the lower right corner. Complete with filling made of natural feathers.

RHODES Cushion 50x50cm / #LC40114