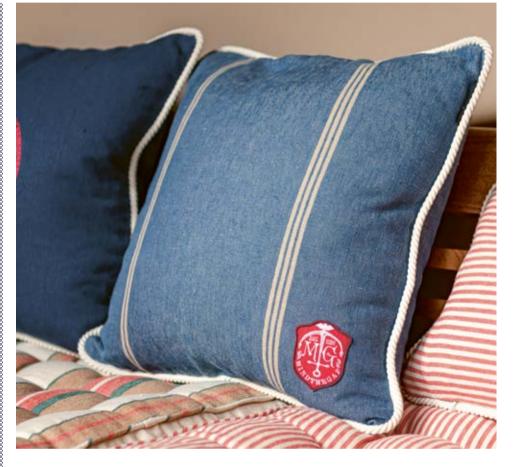

#### EMBROIDERED APPLIQUÉ MTG YACHTING CLUB

MTG YACHTING CLUB 50x50cm / #LC40107

A signature piece of our SUNDANCE VILLA collection, the MTG YACHTING CLUB cushion displays an embroidered naval flag made of indigo and yellow yarn. The stitched patch dominates the white linen fabric background, reminding of a vintage piece. Finished with an indigo rope border, the cushion comes with feather filling.