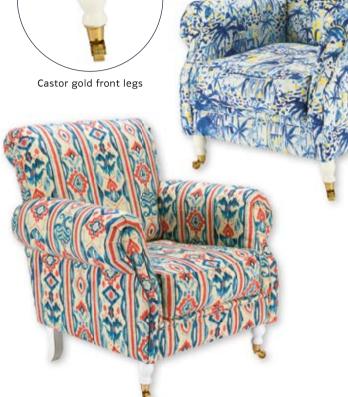

# SKIRTED CHAIR **DAKOTA**

This neoclassical style armchair with high comfortable wingback and rollover arms is elegantly dressed in the AEGEAN indigo fabric. Displaying symbols of a summer's night spent on a Mediterranean island, soft details are highlighted in bright shades of lobster red. With a comfortable cushioned seating, DAKOTA Skirted Chair is sited on beech wood structure and tapered short legs, upholstered with skirted cover.

**DAKOTA SKIRTED CHAIR - AEGEAN Indigo Fabric** 

W82 D93 H101 cm /#FR00058-FB00059