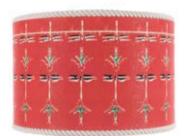

#### OUTDOOR FABRIC **SAMOTHRAKI**

Following hellenic history back to some of its North-Eastern roots, the SAMOTRAKI fabric emphasises the exotic wilderness of some of Greece's remote places. Bearing the name of a gods blessed island, SAMOTHRAKI is an ancient Thracian pattern created in warm red shades and washed out sea blue hues, a perfect background to your summer get-away. Made of polyester fabric, SAMOTRHAKI is a great decorative option for outdoor soft furnishings like cushions, sun beds or deck chairs.

**SAMOTHRAKI Outdoor Fabric** 

回