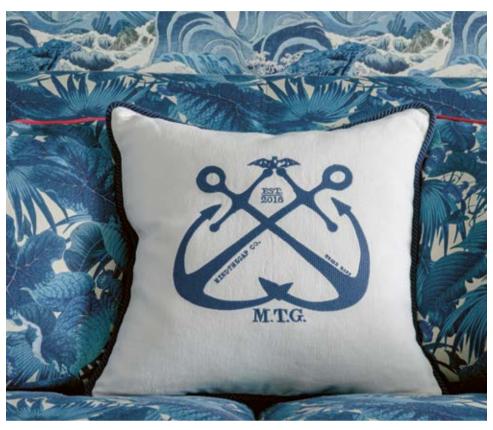

#### EMBROIDERED APPLIQUÉ MTG YACHTING CLUB

MTG YACHTING CLUB 50x50cm / #LC40107

A signature piece of our SUNDANCE VILLA collection, the MTG YACHTING CLUB cushion displays an embroidered naval flag made of indigo and yellow yarn. The stitched patch dominates the white linen fabric background, reminding of a vintage piece. Finished with an indigo rope border, the cushion comes with feather filling.

## MTG VACHTING CLUB

SKU: LC40107

Colour: BLUE, WHITE, YELLOW Composition: 100% Linen Care: Dry clean only Size: 50x50cm

Finishing: Embroidered patch in 3 colors, indigo rope border, white zipper. Filling: 100% duck feathers