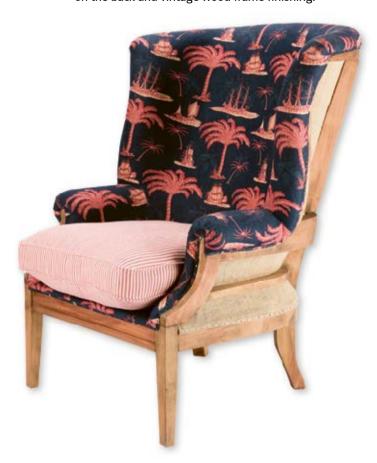

**HUDSON STOOL - MEDITERRANEO IKAT Linen** 

W77 D55 H45 cm / #FR00069-FB00062

W77 D55 H45 cm / #FR00068-FB00065

**HUDSON STOOL - SAMOTHRAKI Fabric** W77 D55 H45 cm / #FR00068-FB00066

**WILLIAM DECONSTRUCTED WING CHAIR - IONIAN Linen** W100 D105 H130 cm / #FR00067-FB00063

# STATEMENT WING CHAIR

# WILLIAM DECONSTRUCTED

Manifesting the spirit of an archaic legacy, the WILLIAM wing chair is displaying a deconstructed low seat with beech wood open back frame, a beautiful slightly turned back and a padded comfortable seating with burlap. Sitting on tapered wooden legs with burlap linen on the back and vintage wood frame finishing.

WILLIAM DECONSTRUCTED WING CHAIR - AEGEAN Indigo Fabric and RHUBARB STRIPE Linen

W100 D105 H130 cm / #FR00067-FB00059-FB00054