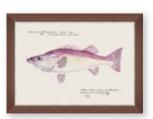

# MEDITERRANEAN FISH

From the abundant Mediterranean waters comes a rich collection of vintage plates showing details of fishes that live and thrive in the blue sea. A set of six illustrations showing different species drawn in soft shades and fine lines, with added handwritten notes for a more scientific expression. Printed on Litho paper, each artwork comes framed with a thick vintage brown frame.

**BARRACUDA** by F. Clark 50x35cm / #FA13374

**GREY MULLET by F. Clark** 50x35cm / #FA13376

**GROUPER by F. Clark** 50x35cm / #FA13378

**BLUE MACKEREL by F. Clark** 50x35cm / #FA13375

FLOUNDER by F. Clark 50x35cm / #FA13377