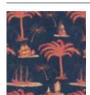

# **AQUARIUM**

Splendid corals, parrotfish and tender seaweed come together in the luxuriant pattern of the AQUARIUM wallpaper. Adding charm and joy to any space, the design beautifully traces the shapes and colours of intriguing fish species, encountered on a sun-blessed holiday somewhere in the Mediterranean sea. Available in two versions: polychromatic or monochrome in blue.

**AQUARIUM Indigo** #WP20568

PAGE NO.

**AQUARIUM Indigo** SKU: WP20568

**AOUARIUM** 

SKU: WP20567

Colour: INDIGO/TAUPE **Product Type: NON WOVEN** Printing Technique: DIGITAL Surface: Textured Matte

**Design Report:** W52cm x L70cm / W20.5in x L27.5in Packing: W52cm x L300cm = 1.56 sqm x 3 rolls/box W20.5in x L118in = 16.8 sqft x 3 rolls/box