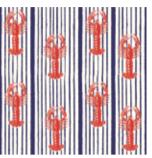

# MEDITERRANEAN LOBSTERS

With a pattern that revives the depths of the Aegean seas, the MEDITERRANEAN LOBSTERS wallpaper creates a mood of richness and extravagance found at the core of the leisure Mediterranean way of life. Choose between the three available shades: white, red and light grey, all emphasising the marine character of the design.

MEDITERRANEAN LOBSTERS Light Grey #WP30063

**MEDITERRANEAN LOBSTERS White** #WP30065

**MEDITERRANEAN LOBSTERS Red** #WP30064