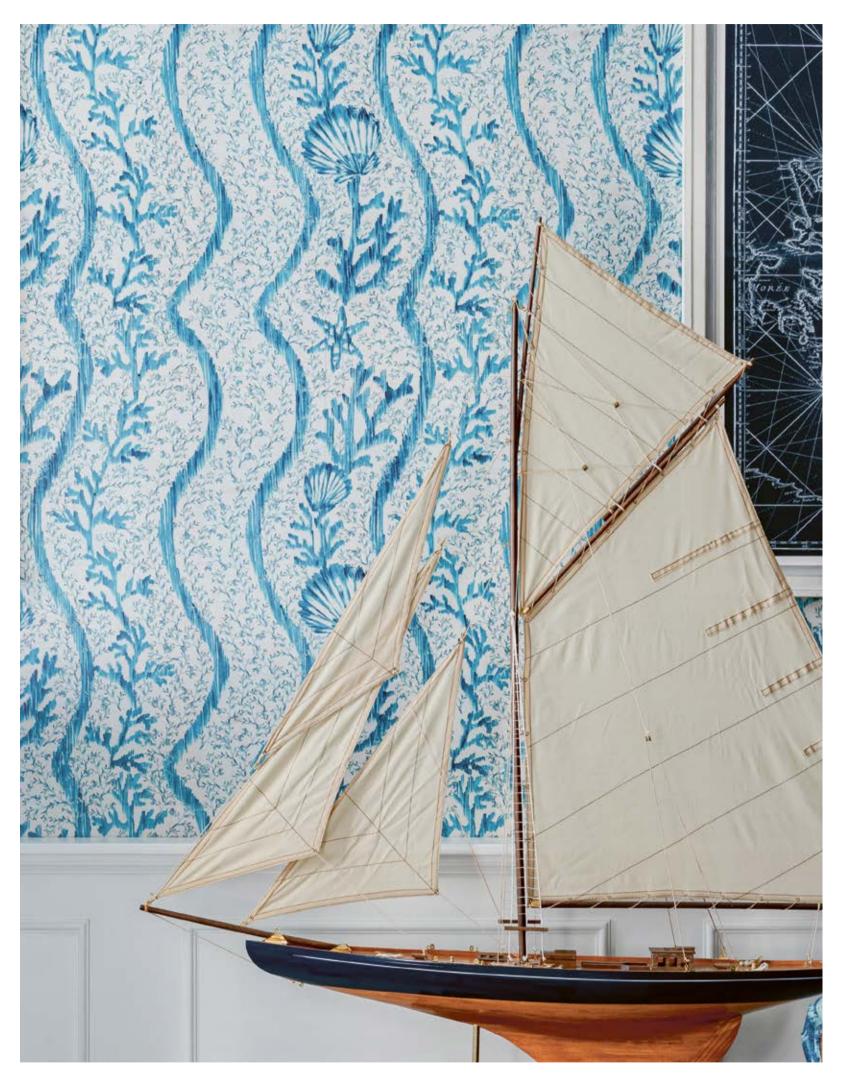

# SEAWEED INDIGO

Stunning seaweed plants are immortalised in this fancy collection of four indigo art prints. Delicate hues of blue enhance the smallest peculiarities of the marvellous underwater life forms, each one hand drawn with beautiful details. Printed on fine art paper, each artwork is finished with white slip and framed with a vintage grey frame. To be sold individually or as a whole set.

SEAWEED INDIGO I 70x70cm / #FA13392

SEAWEED INDIGO III 70x70cm / #FA13394

SEAWEED INDIGO II 70x70cm / #FA13393

SEAWEED INDIGO IV 70x70cm / #FA13395