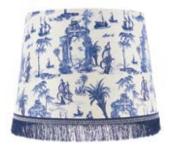

## KATALIN

Available as Pendant Lamp: #CL50447 / ø55x30cm #CL50428 / ø45x28cm #CL50409 / ø35x22cm

Ceiling rose: metallic gold Lamp holder: E27 metallic gold Electric cable: 2M, black fabric

#### **KATALIN Stripe** SKU: LC40118

Colour: BLUE/TAUPE Composition: 100% Linen Care: Dry clean only Size: 50x50cm

Finishing: Off-white rope border, embroidered maritime crest on the lower right corner, nude zipper.