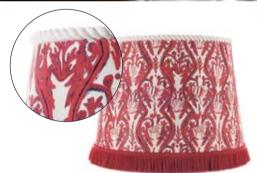

# AUTHENTIC THRACIAN PATTERN SAMOTHRAKI

Following Hellenic history back to some of its North-Eastern roots, the SAMOTRAKI design emphasises the exotic wilderness of some of Greece's remote places. Bearing the name of a gods blessed island, SAMOTHRAKI is an ancient Thracian pattern created in warm red shades and washed out sea blue hues, a perfect background to your summer getaway.

SAMOTHRAKI

# **SAMOTHRAKI**

SKU: WP20571

Colour: RED/BLUE/WHITE/YELLOW **Product Type:** NON WOVEN **Printing Technique: DIGITAL** Surface: Textured Matte

**Design Report:** W52cm x L52cm / W20.5in x L20.5in **9** Packing: W52cm x L300cm = 1.56 sqm x 3 rolls/box W20.5in x L118in = 16.8 sqft x 3 rolls/box