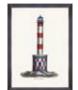

# SET OF FOUR LIGHTHOUSE DRAWINGS

In tribute to the forever guardians of the Mediterranean, the lighthouse drawings recall charming details of the fascinating towers that live by the seaside. Painted in typical nautical colours, each lighthouse drawing is printed on fine art paper and framed with a black washed frame. The artwork is part of a four piece collection, each one sold individually.

LIGHTHOUSE DRAWINGS I

LIGHTHOUSE DRAWINGS III 50x70cm / #FA13372

**LIGHTHOUSE DRAWINGS II** 50x70cm / #FA13371

LIGHTHOUSE DRAWINGS IV 50x70cm / #FA13373