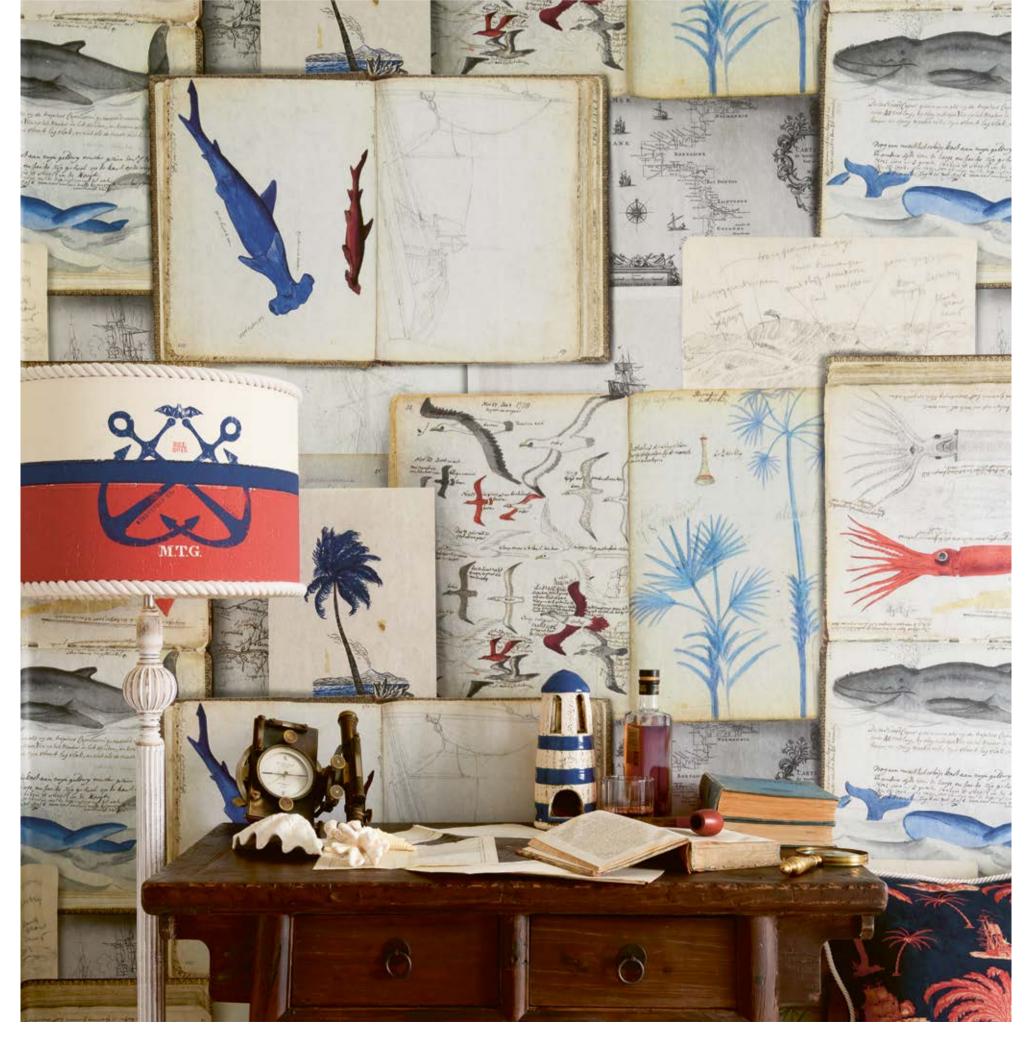

# **AQUARIUM**

Splendid corals, parrotfish and tender seaweed come together in the luxuriant pattern of the AQUARIUM wallpaper. Adding charm and joy to any space, the design beautifully traces the shapes and colours of intriguing fish species, encountered on a sun-blessed holiday somewhere in the Mediterranean sea. Available in two versions: polychromatic or monochrome in blue.

**AQUARIUM Indigo** #WP20568

# RHODES Mural AEGEAN SCENERY

This mural like wallpaper is a true visual work of art, depicting Rhodes island architectural style in Aegean traditional shades of yellow and blue. Summer vibes come through the stylish palm trees and sandy details, as the entire design is printed over 3 rolls for larger emphasis on the island-life atmosphere it wants to create.

**RHODES Mural** 

WP20570