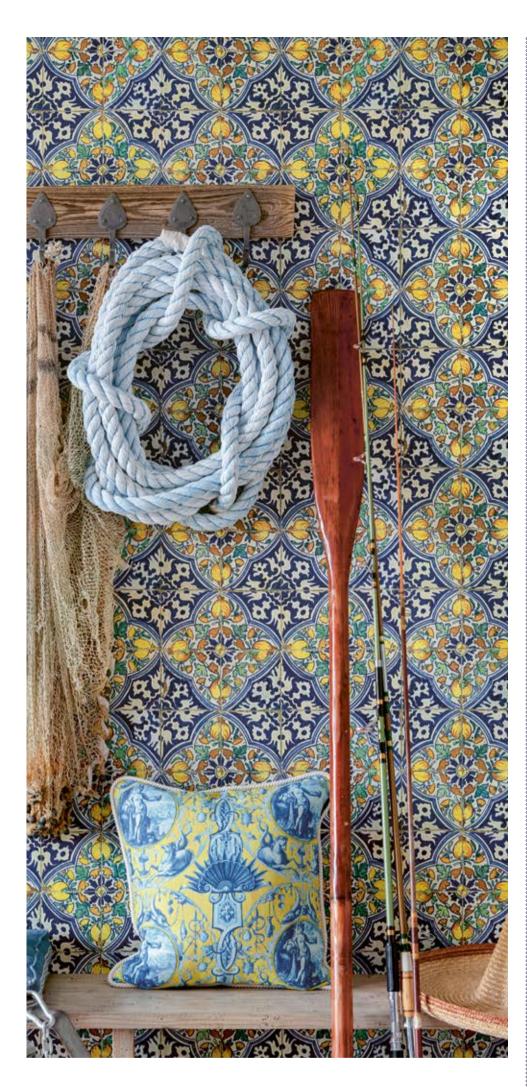

#### AUTHENTIC PATTERN SARDEGNA TILES

With an intricate, sunny design, this fancy wallcovering embodies a dainty pattern of authentic South Italian tiles. Tiny lemony details, contoured in bright blues and pure white make for a beautiful and delicate design, reminding of a perfect Mediterranean holiday.

**SARDEGNA TILES** #WP20574

## **SARDEGNA TILES**

SKU: WP20574

**Product Type:** NON WOVEN Printing Technique: DIGITAL Surface: Textured Matte

Packing: W52cm x L300cm = 1.56 sqm x 3 rolls/box W20.5in x L118in = 16.8 sqft x 3 rolls/box