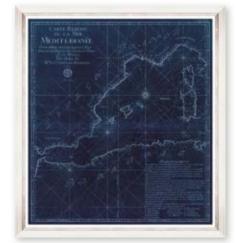

# VINTAGE NAUTICAL MAPS LA MER MÉDITERRANÉE

A statement set of three prints showing a large vintage map of the Mediterranean shores starting from Morocco and Spain all along to Turkey and Greece. Originally called Carte Réduite de la Mer Méditerranée, this extraordinary map was created by order of the Count of Maurepas around year of 1737. Recoloured by our design team in deep indigo hues, the artwork comes printed on Litho paper, being framed with a vintage white and silver frame and finished with white slip. To be sold as a triptych, but also individually.

**LA MER MÉDITERRANÉE - Western Side** 90x100cm / #FA13380

LA MER MÉDITERRANÉE - Central 90x100cm / #FA13382

LA MER MÉDITERRANÉE - Eastern Side 90x100cm / #FA13381