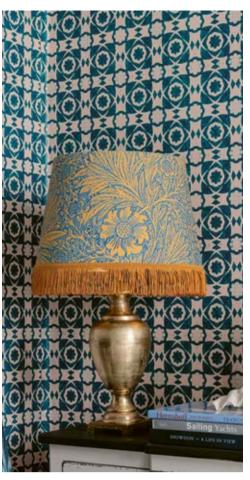

# ANTHINOS

With a blooming and luminous pattern, the ANTHINOS Lampshade highlights beautiful details of ancient Mediterranean flowers. Elegant and aristocratic, the luxurious lamp brings charm and a touch of glamour to your interior. Printed on natural linen and finished with golden assorted fringes and lining.

Available as Table / Floor Shade: #LS30429 / ø45xø55xH35cm #LS30410 / ø35xø45xH30cm #LS30391 / ø25xø35xH25cm

ANTHINOS with ULPIA Table Lamp Base