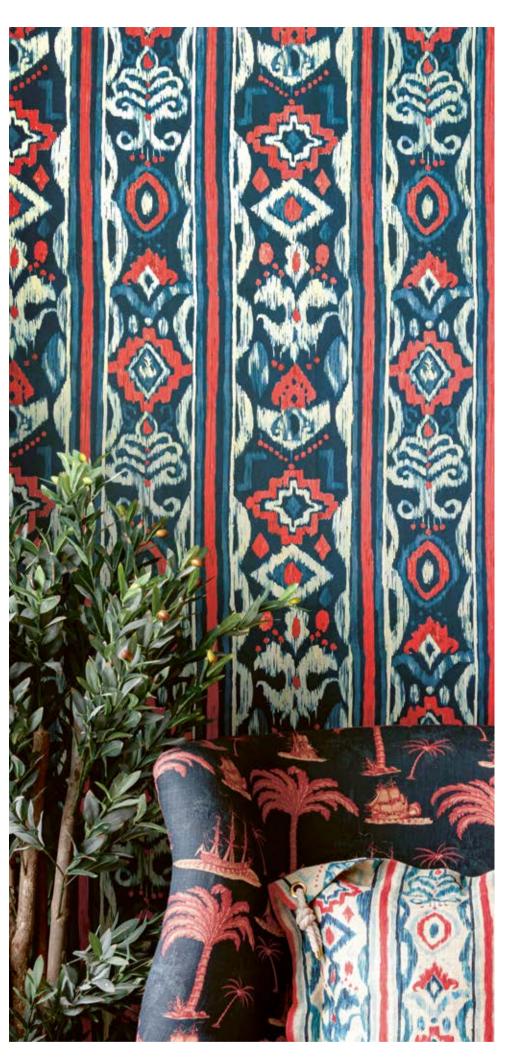

# MEDITERRANEO Indigo

Wavy shades of blue and red dance against a deep indigo background, in an authentic Greek Ikat pattern that manifests local traditions. With big handmade strokes of colour, the pattern gives a spectacular visual impact, adding richness and Mediterranean style to any interior.

MEDITERRANEO Indigo

#WP20566