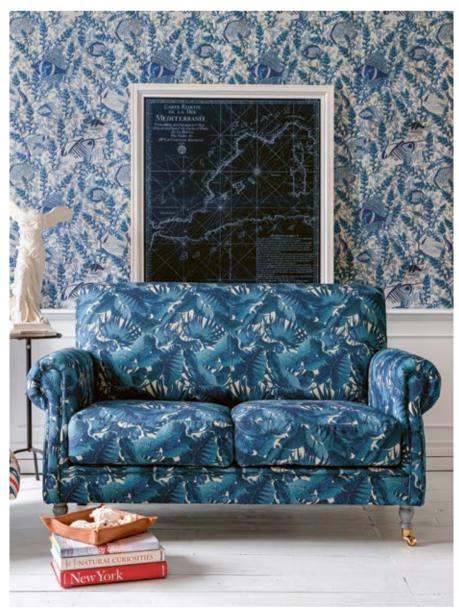

# **EDINBURGH**

An opulent and stylish two-seater sofa with high upright back, comfortable seat and elegant  $\,$ rollover arms, the EDINBURGH sofa is dressed in PARADEISOS fabric. Sophisticated and luxurious, the design exudes the abundance and serenity of a Greek getaway. Seated on turned castor gold front legs, the sofa is available with natural linen or natural fabric upholstery.

**EDINBURGH SOFA - PARADEISOS Fabric** W154 D91 H94 cm / #FR00077-FB00063