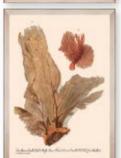

# SET OF NINE SEALIFE PRINTS DELICIAE NATURAE

A stylish collection of 9 vintage prints showing beautiful hand illustrated artworks of marine algae and sea shells. Printed on Litho paper, each artwork comes framed with a light grey vintage frame. To be sold individually or as a set.

**DELICIAE NATURAE I** 35x50cm / #FA13353 **DELICIAE NATURAE IV** 

**DELICIAE NATURAE VII** 

35x50cm / #FA13356

35x50cm / #FA13359

**DELICIAE NATURAE II** 35x50cm / #FA13354

**DELICIAE NATURAE V** 35x50cm / #FA13357

35x50cm / #FA13360

**DELICIAE NATURAE III** 35x50cm / #FA13355

**DELICIAE NATURAE VI** 35x50cm / #FA13358

DELICIAE NATURAE VIII DELICIAE NATURAE IX 35x50cm / #FA13361