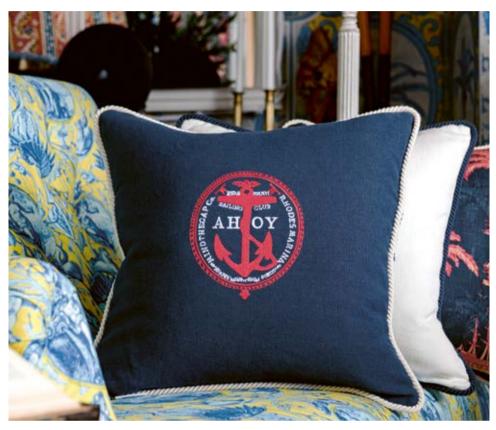

#### NAUTICAL SYMBOL AHOY!

Cheering along the summer vibes from a holiday luxury yacht, the AHOY! Linen Cushion sets a bold statement in deep marine colours. With a large stylish crest embroidery placed over the elegant indigo blue linen, the cushion is finished with an off-white rope border for a marine visual effect. Comes with feather filling.

**AHOY! Linen Embroidered Cushion** 50x50cm / #LC40103

#### AHOY! SKU: LC40103

Colour: BLUE/RED/WHITE Composition: 100% Linen Care: Dry clean only Size: 50x50cm

Finishing: Embroidery in two colors, offwhite rope border, white zipper. Filling: 100% duck feathers