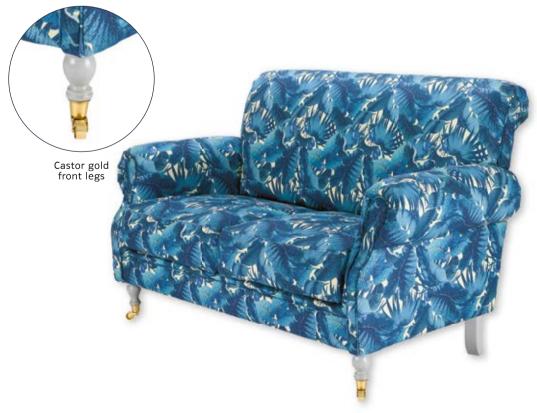

# **EDINBURGH**

An opulent and stylish two-seater sofa with high upright back, comfortable seat and elegant  $\,$ rollover arms, the EDINBURGH sofa is dressed in PARADEISOS fabric. Sophisticated and luxurious, the design exudes the abundance and serenity of a Greek getaway. Seated on turned castor gold front legs, the sofa is available with natural linen or natural fabric upholstery.

**EDINBURGH SOFA - PARADEISOS Fabric** W154 D91 H94 cm / #FR00077-FB00063