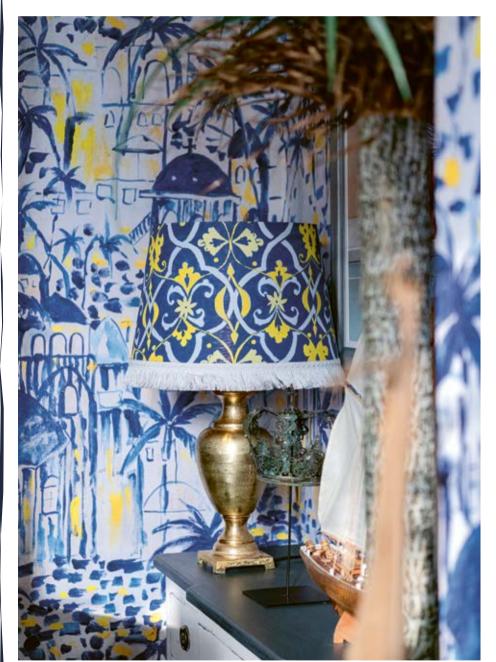

# AEGEAN IKAT IONIAN

Marvellous details of aquatic plants that thrive in the elongated bay of the Mediterranean Sea are delicately highlighted in the IONIAN Lampshade. Printed on natural linen and finished with indigo blue fringes and golden lining.

Available as Table / Floor Shade: #LS30430 / ø45xø55xH35cm #LS30411 / ø35xø45xH30cm #LS30392 / ø25xø35xH25cm

IONIAN with ULPIA Table Lamp Base