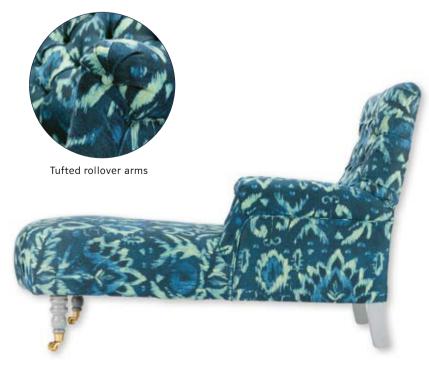

# LUXURIOUS TUFTED LOUNGE CHAIR -contro-

An elegant and very comfortable chair with slightly sloping open back, large rollover arms and fluffy comfortable seater. KINGSTON is the perfect choice for the cosy corner of the living room of your holiday house. Seated on stylish turned castor gold front legs, the chair is also available with natural linen or natural fabric upholstery.

#### **KINGSTON CHAIR - RHODES Fabric** W82 D91 H94 cm / #FR00076-FB00065

**KINGSTON CHAIR - MEDITERRANEO Linen** W82 D91 H94 cm / #FR00075-FB00062

LUXURIOUS TUFTED SOFA