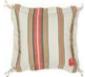

# **SEAPORT PLAII**

A stylish decorative design, SEAPORT PLAID is a staple of luxurious yachting interiors, conferring an inviting and charming feel of elegance yet complementing well any bold decor. Available in red, cream and blue colour schemes, SEAPORT reminds of the French seaside villas back in the 70's.

**SEAPORT PLAID Cream** #WP30068

**SEAPORT PLAID Red** #WP30066

**SEAPORT PLAID Navy Blue** #WP30067

**SEAPORT PLAID Cream** 

SKU: WP30068

Colour: WHITE/RED/INDIGO **Product Type:** NON WOVEN Printing Technique: DIGITAL Surface: Satin Matte

Design Report: W52cmx64cm/ W20.5in x 25.1in **Packing:** W52cm x L1000cm = 5.2 sqm x 1 roll W20.5in x L393.7in = 55.9 sqft x 1 roll

16

16

16

19

**SEAPORT PLAID Navy Blue** SKU: WP30067

Colour: INDIGO/RED/WHITE **Product Type:** NON WOVEN **Printing Technique: DIGITAL** 

Design Report: W52cmx64cm/ W20.5in x 25.1in Packing: W52cm x L1000cm = 5.2 sqm x 1 roll W20.5in x L393.7in = 55.9 sqft x 1 roll Surface: Satin Matte

**SEAPORT PLAID Red** SKU: WP30066

> Colour: RED/LIGHT BLUE/YELLOW **Product Type:** NON WOVEN **Printing Technique: DIGITAL** Surface: Satin Matte

Design Report: W52cmx64cm/ W20.5in x 25.1in **Packing:** W52cm x L1000cm = 5.2 sqm x 1 roll W20.5in x L393.7in = 55.9 sqft x 1 roll