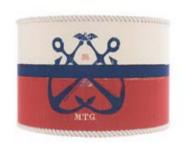

#### EMBROIDERED APPLIQUÉ MTG YACHTING CLUB

MTG YACHTING CLUB 50x50cm / #LC40107

A signature piece of our SUNDANCE VILLA collection, the MTG YACHTING CLUB cushion displays an embroidered naval flag made of indigo and yellow yarn. The stitched patch dominates the white linen fabric background, reminding of a vintage piece. Finished with an indigo rope border, the cushion comes with feather filling.