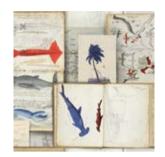

# SEAMAN'S JOURNAL

Depicting seaside memories on board of an old yacht, the SEAMAN's JOURNAL wallpaper lays out marine details of the abundant underwater life, as well as specific birds and plants found in the area. Available in a soft sand shade or indigo background, the fine details give a tridimensional appearance to the entire design.

SEAMAN'S JOURNAL Indigo #WP20561