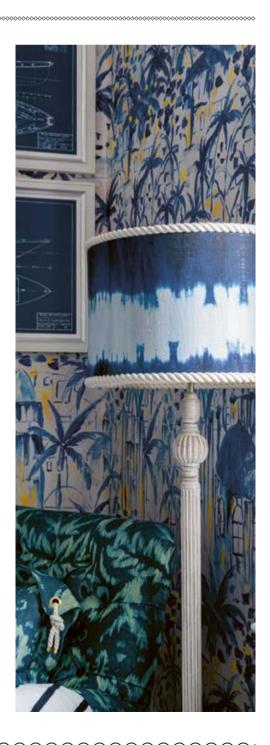

# AEGEAN IKAT IONIAN

Marvellous details of aquatic plants that thrive in the elongated bay of the Mediterranean Sea are delicately highlighted in the IONIAN Lampshade. Printed on natural linen and finished with indigo blue fringes and golden lining.

Available as Table / Floor Shade: #LS30430 / ø45xø55xH35cm #LS30411 / ø35xø45xH30cm #LS30392 / ø25xø35xH25cm

IONIAN with ULPIA Table Lamp Base

# DISCOVER OUR RANGE OF TABLE LAMP BASES High quality lamp bases made of cast aluminium, mango wood and glass

**CHELSEA Lamp Base** #BL80006

KALASH **Lamp Base** #BL80009

**EMPIRE Lamp Base** #BL80007

ULPIA Lamp Base #BL80010