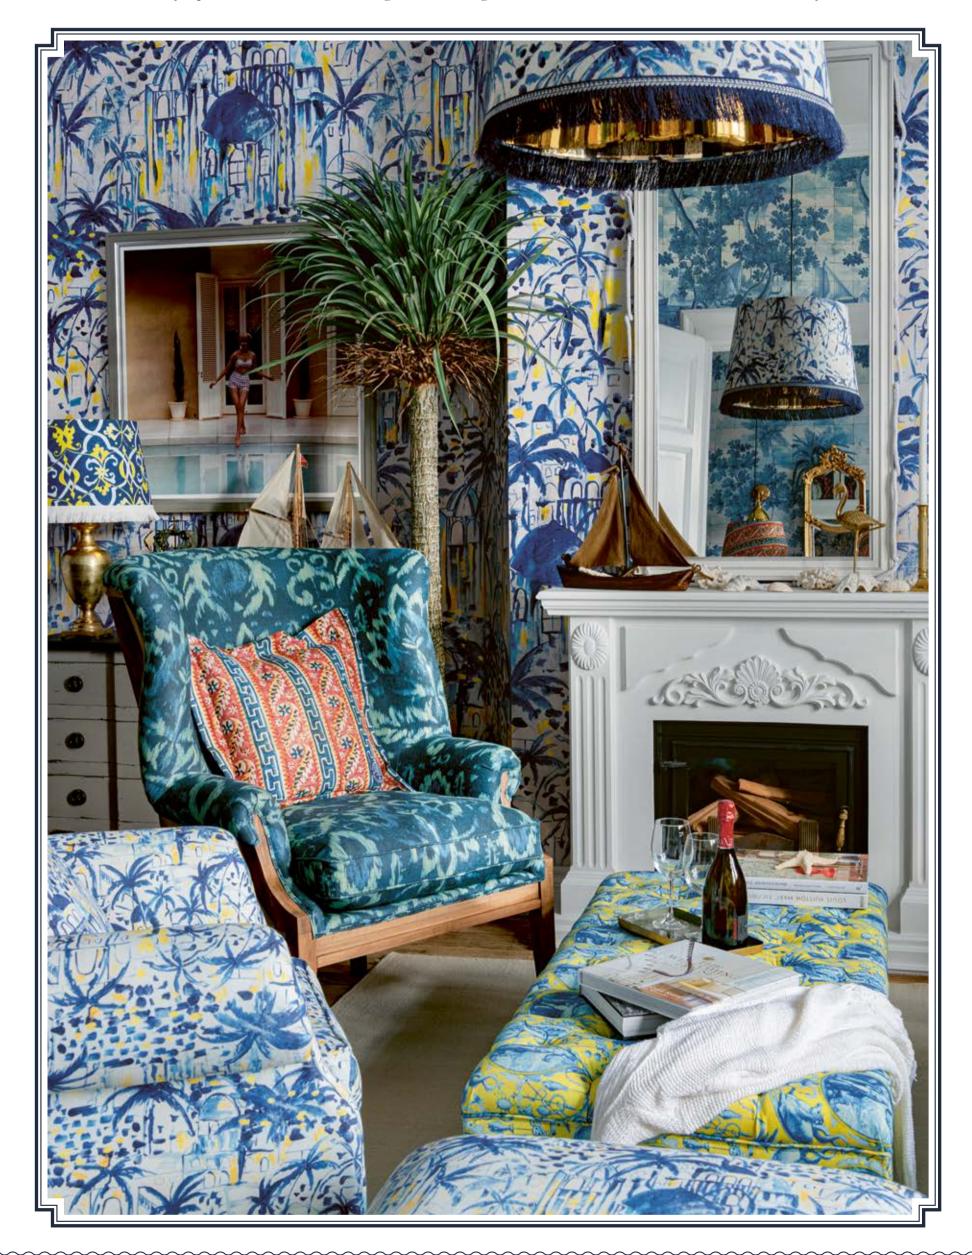

# **FURNITURE**

Inspired by the charming Mediterranean coast and its tranquil elegant lifestyle, the Sundance Villa furniture range shows a selection of premium quality, European-made furniture. Combining timeless pieces with the finest quality fabrics and authentic Greek style patterns, our home furnishings are reflecting the luxurious character of a Mediterranean holiday villa.

# LUXURIOUS TUFTED LOUNGE CHAIR -contro-

An elegant and very comfortable chair with slightly sloping open back, large rollover arms and fluffy comfortable seater. KINGSTON is the perfect choice for the cosy corner of the living room of your holiday house. Seated on stylish turned castor gold front legs, the chair is also available with natural linen or natural fabric upholstery.

#### **KINGSTON CHAIR - RHODES Fabric** W82 D91 H94 cm / #FR00076-FB00065

**KINGSTON CHAIR - MEDITERRANEO Linen** W82 D91 H94 cm / #FR00075-FB00062

LUXURIOUS TUFTED SOFA