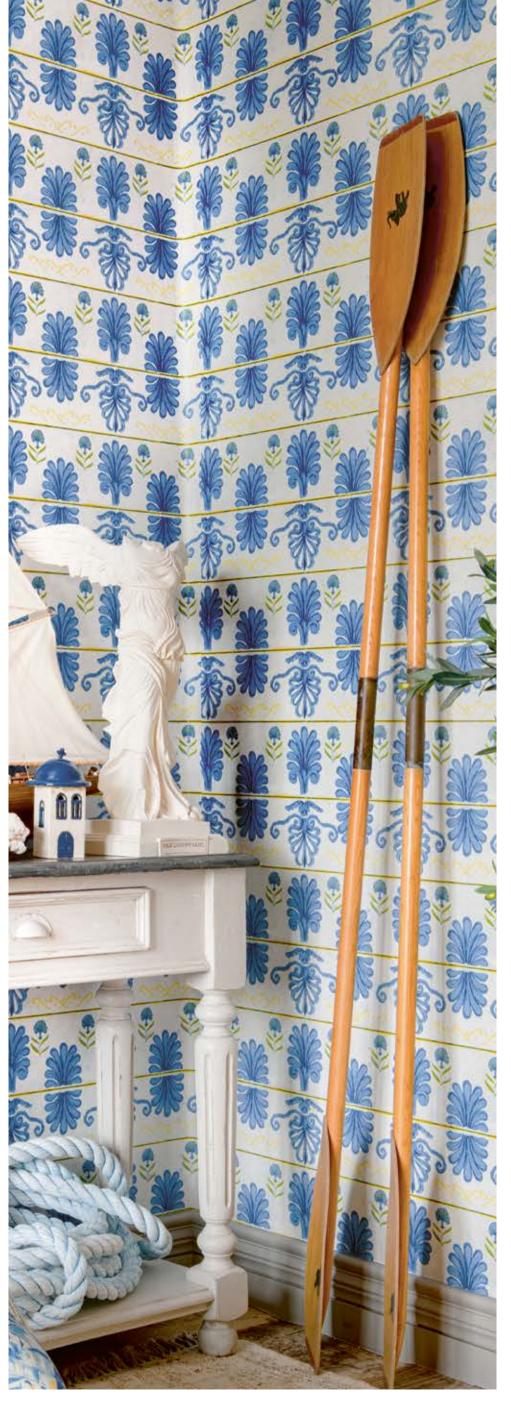

# AUTHENTIC THRACIAN PATTERN SAMOTHRAKI

Following Hellenic history back to some of its North-Eastern roots, the SAMOTRAKI design emphasises the exotic wilderness of some of Greece's remote places. Bearing the name of a gods blessed island, SAMOTHRAKI is an ancient Thracian pattern created in warm red shades and washed out sea blue hues, a perfect background to your summer getaway.

SAMOTHRAKI

# **SAMOTHRAKI**

SKU: WP20571

Colour: RED/BLUE/WHITE/YELLOW **Product Type:** NON WOVEN **Printing Technique: DIGITAL** Surface: Textured Matte

**Design Report:** W52cm x L52cm / W20.5in x L20.5in **9** Packing: W52cm x L300cm = 1.56 sqm x 3 rolls/box W20.5in x L118in = 16.8 sqft x 3 rolls/box