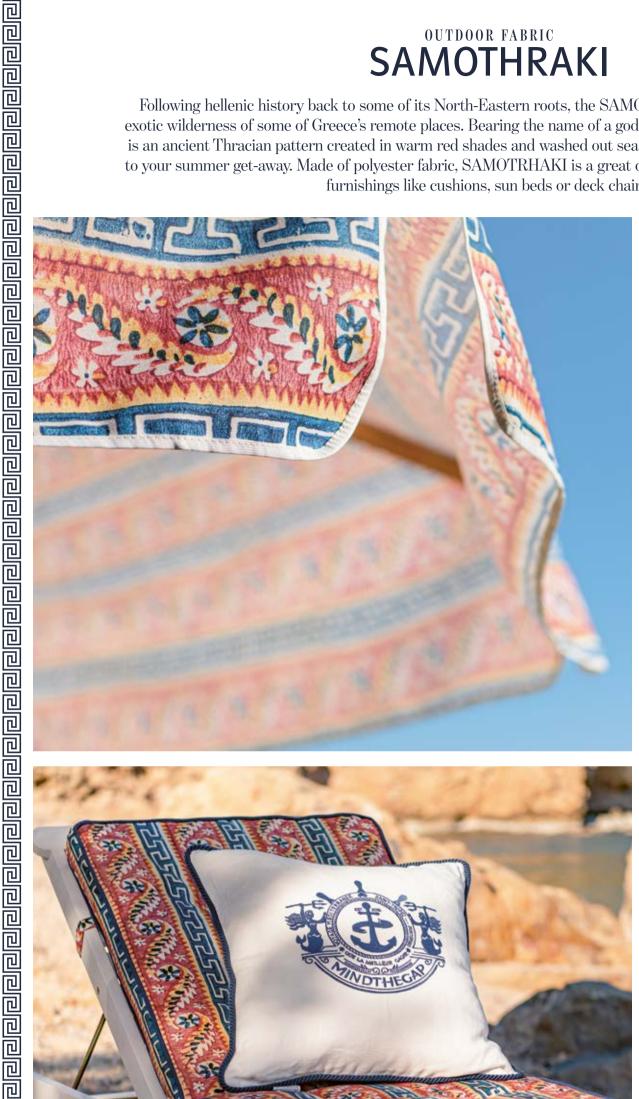

#### OUTDOOR FABRIC **SAMOTHRAKI**

Following hellenic history back to some of its North-Eastern roots, the SAMOTRAKI fabric emphasises the exotic wilderness of some of Greece's remote places. Bearing the name of a gods blessed island, SAMOTHRAKI is an ancient Thracian pattern created in warm red shades and washed out sea blue hues, a perfect background to your summer get-away. Made of polyester fabric, SAMOTRHAKI is a great decorative option for outdoor soft furnishings like cushions, sun beds or deck chairs.

**SAMOTHRAKI Outdoor Fabric** 

回