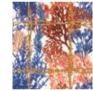

## **CORALLIA**

A beautiful close-up to the rich anemone and sea corals found in remote places of Greece, this wallpaper brings to life the vivid colours found underwater. Elegant Madrepora coral details are seen behind the yachting ropes, adding texture and depth to the entire design. The pattern is available in a light or dark background shade.

CORALLIA #WP20564

CORALLIA Dark #WP20563

#### CORALLIA SKU: WP20564

Product Type: NON WOVEN **Printing Technique: DIGITAL Surface:** Textured Matte

Colour: INDIGO/RED/WHITE/YELLOW Design Report: W52cm x L52cm / W20.5in x L20.5in 10 Packing: W52cm x L300cm = 1.56 sqm x 3 rolls/box W20.5in x L118in = 16.8 sqft x 3 rolls/box

## CORALLIA Dark

SKU: WP20563

**Product Type:** NON WOVEN Printing Technique: DIGITAL Surface: Textured Matte

Colour: INDIGO/RED/BLACK/WHITE/YELLOW Design Report: W52cm x L52cm / W20.5in x L20.5in 10 Packing: W52cm x L300cm = 1.56 sqm x 3 rolls/box W20.5in x L118in = 16.8 sqft x 3 rolls/box