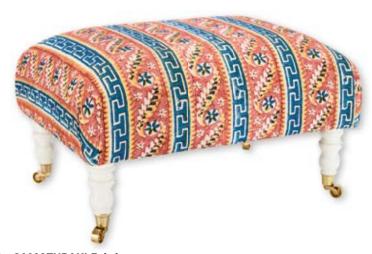

# TUFTED BENCH **SARAY OTTOMAN**

A stylish large ottoman bench, the SARAY features a tufted comfortable seat, elegant turned wooden legs painted in a vintage off-white paint and gold castors. It makes for an impressive piece of furniture. Elegant and upscale in feel, it goes perfectly in front of the bed or in the living room as a side bench.

SARAY OTTOMAN - CALYPSO Fabric W135 D65 H38 cm / #FR00074-FB00060

**SARAY OTTOMAN - AEGEAN Indigo Fabric** W135 D65 H38 cm / #FR00072-FB00059