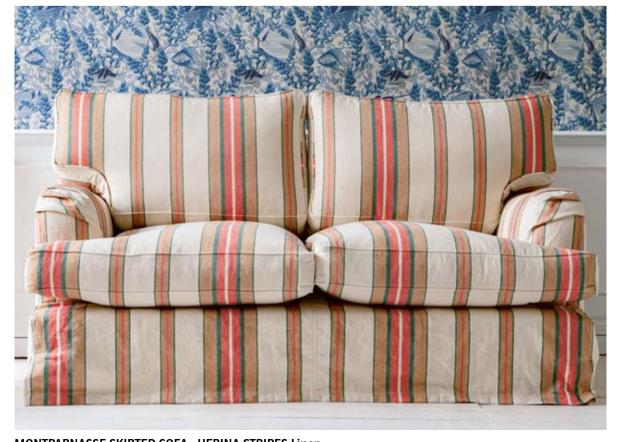

# SKIRTED SOFA MONTPARNASSE

The provincial feeling blends with the royal details in this MONTPARNASSE SKIRTED sofa. Dressed with our HERINA STRIPES woven linen for a timeless furniture piece. A neoclassic style love seat with high comfortable winged back, rollover arms and large soft cushioned seating filled with duck feathers for more comfort. Sitting on a beech wood structure and tapered short legs, upholstered with a skirted cover for a vintage stylish look.

**MONTPARNASSE SKIRTED SOFA - HERINA STRIPES Linen** 

W160 D90 H82 cm /#FR00061-FB00056