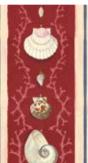

# **COQUILLAGE**

Petrified seashells, ancient limestone and other various sea rocks belonging to ancient Greece's marvellous legacy are elegantly displayed in this gallery-like wallpaper.

Available in deep blue and crimson red, the COQUILLAGE wallcovering is a large pattern created on 3 rolls to remind of the old school conchology plates.

COQUILLAGE #WP20572

COQUILLAGE Samba Red #WP20573

Highlighted in traditional deep-sea blue and fresh-lemon yellow shades, the ZAKYNTHOS wallpaper brings together all the marine symbols in a beautiful, rich pattern. Authentic Greek vibes ooze through the fancy details of sea tangle and delicate fish.