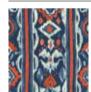

# AUTHENTIC THRACIAN PATTERN SAMOTHRAKI

Following Hellenic history back to some of its North-Eastern roots, the SAMOTRAKI design emphasises the exotic wilderness of some of Greece's remote places. Bearing the name of a gods blessed island, SAMOTHRAKI is an ancient Thracian pattern created in warm red shades and washed out sea blue hues, a perfect background to your summer getaway.

SAMOTHRAKI

# **SAMOTHRAKI**

SKU: WP20571

Colour: RED/BLUE/WHITE/YELLOW **Product Type:** NON WOVEN **Printing Technique: DIGITAL** Surface: Textured Matte

**Design Report:** W52cm x L52cm / W20.5in x L20.5in **9** Packing: W52cm x L300cm = 1.56 sqm x 3 rolls/box W20.5in x L118in = 16.8 sqft x 3 rolls/box