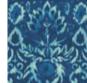

# MEDITERRANEO Indigo

Wavy shades of blue and red dance against a deep indigo background, in an authentic Greek Ikat pattern that manifests local traditions. With big handmade strokes of colour, the pattern gives a spectacular visual impact, adding richness and Mediterranean style to any interior.

MEDITERRANEO Indigo

#WP20566

# **MEDITERRANEO** Indigo

SKU: WP20566 Colour: RED/INDIGO/WHITE

Product Type: NON WOVEN Printing Technique: DIGITAL Surface: Textured Matte

**Design Report:** W52cm x L70cm / W20.5in x L27.5in **10** Packing: W52cm x L300cm = 1.56 sqm x 3 rolls/box W20.5in x L118in = 16.8 sqft x 3 rolls/box