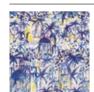

## **CORALLIA**

A beautiful close-up to the rich anemone and sea corals found in remote places of Greece, this wallpaper brings to life the vivid colours found underwater. Elegant Madrepora coral details are seen behind the yachting ropes, adding texture and depth to the entire design. The pattern is available in a light or dark background shade.

CORALLIA #WP20564

CORALLIA Dark #WP20563

#### CORALLIA SKU: WP20564

Product Type: NON WOVEN **Printing Technique: DIGITAL Surface:** Textured Matte

Colour: INDIGO/RED/WHITE/YELLOW Design Report: W52cm x L52cm / W20.5in x L20.5in 10 Packing: W52cm x L300cm = 1.56 sqm x 3 rolls/box W20.5in x L118in = 16.8 sqft x 3 rolls/box

## CORALLIA Dark

SKU: WP20563

**Product Type:** NON WOVEN Printing Technique: DIGITAL Surface: Textured Matte

Colour: INDIGO/RED/BLACK/WHITE/YELLOW Design Report: W52cm x L52cm / W20.5in x L20.5in 10 Packing: W52cm x L300cm = 1.56 sqm x 3 rolls/box W20.5in x L118in = 16.8 sqft x 3 rolls/box