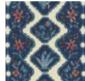

# AUTHENTIC THRACIAN PATTERN SAMOTHRAKI

Following Hellenic history back to some of its North-Eastern roots, the SAMOTRAKI design emphasises the exotic wilderness of some of Greece's remote places. Bearing the name of a gods blessed island, SAMOTHRAKI is an ancient Thracian pattern created in warm red shades and washed out sea blue hues, a perfect background to your summer getaway.

SAMOTHRAKI

# **SAMOTHRAKI**

SKU: WP20571

Colour: RED/BLUE/WHITE/YELLOW **Product Type:** NON WOVEN **Printing Technique: DIGITAL** Surface: Textured Matte

**Design Report:** W52cm x L52cm / W20.5in x L20.5in **9** Packing: W52cm x L300cm = 1.56 sqm x 3 rolls/box W20.5in x L118in = 16.8 sqft x 3 rolls/box