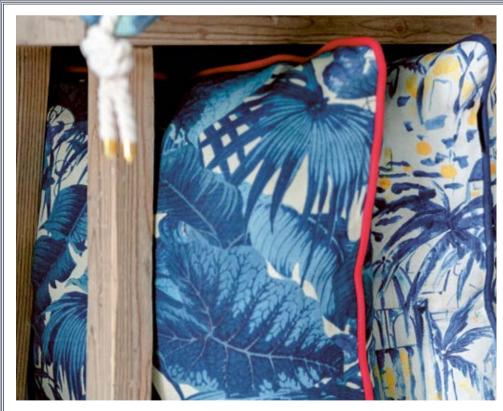

# **AEGEAN**

With a true Mediterranean-inspired design, the AEGEAN fabric displays wonderful island-life details, all oozing calm holiday vibes. With a fine texture given by the natural fibres of this fabric, AEGEAN is ideal to be used for soft furnishings, curtains or blinds. Printed and stonewashed for more softness, the layout charms with soft navy shades of blue, white and lobster red. This pattern is also available against a dark indigo background, on a mixed fabric composition.

AEGEAN #FB00058

AEGEAN Indigo #FB00059

#### **AEGEAN**

The wonderful island-life details ooze calm holiday vibes through the AEGEAN Linen Cushion design. Printed front and back with the same pattern design, the cushion is finished with a blue border all around and an embroidered marine crest on the lower right corner. The cushion comes with feather filling.

**AEGEAN Cushion** 50x50cm / #LC40108

AEGEAN Indigo Cushion 50x50cm / #LC40109