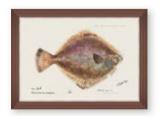

# MEDITERRANEAN FISH

From the abundant Mediterranean waters comes a rich collection of vintage plates showing details of fishes that live and thrive in the blue sea. A set of six illustrations showing different species drawn in soft shades and fine lines, with added handwritten notes for a more scientific expression. Printed on Litho paper, each artwork comes framed with a thick vintage brown frame.

**BARRACUDA** by F. Clark 50x35cm / #FA13374

**GREY MULLET by F. Clark** 50x35cm / #FA13376

**GROUPER by F. Clark** 50x35cm / #FA13378

**BLUE MACKEREL by F. Clark** 50x35cm / #FA13375

FLOUNDER by F. Clark 50x35cm / #FA13377