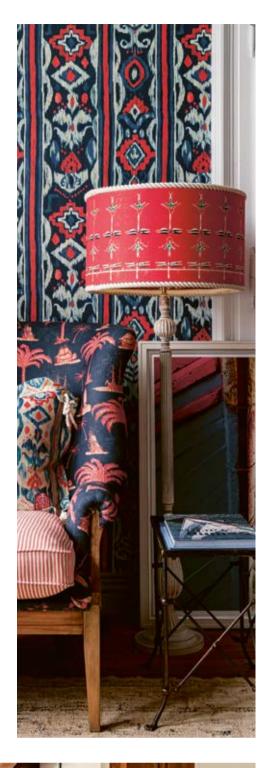

# AEGEAN SCENERY RHODES

Summer vibes come through the stylish palm trees and sandy details of this charming lampshade inspired by the beautiful island of Rhodes. Printed on linen, finished with gold metallic lining and blue fringes.

Available as Table / Floor Shade: #LS30438 / ø45xø55xH35cm #LS30419 / ø35xø45xH30cm #LS30400 / ø25xø35xH25cm

RHODES with ARTISAN Floor Lamp Base