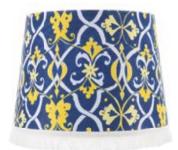

# SEASHELL PATTERN KIPOS

Elegantly displaying details of beautiful seashells that belong to ancient Greece's amazing legacy, the KIPOS lamp is a beautiful decorative lighting piece. The soft white and blue shades bring serenity and peacefulness, while red fringes add character to the lamp. Printed on natural linen and finished with golden lining.

Available as Table / Floor Shade: #LS30432 / ø45xø55xH35cm #LS30413 / ø35xø45xH30cm #LS30394 / ø25xø35xH25cm

FLORAL CREST with ULPIA Table Lamp Base