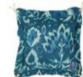

#### **AEGEAN**

The wonderful island-life details ooze calm holiday vibes through the AEGEAN Linen Cushion design. Printed front and back with the same pattern design, the cushion is finished with a blue border all around and an embroidered marine crest on the lower right corner. The cushion comes with feather filling.

**AEGEAN Cushion** 50x50cm / #LC40108

AEGEAN Indigo Cushion 50x50cm / #LC40109