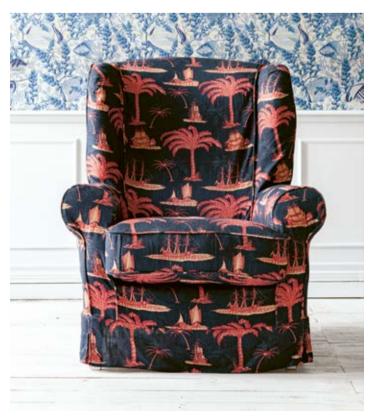

## **RHODES**

Summer vibes come through the stylish palm trees and sandy hand-painted details of this charming pattern depicting Rhodes architectural style in Hellenic traditional shades of yellow and blue. The RHODES fabric is made of natural cotton, being stonewashed to give an authentic feel and softness. Recommended to be used for upholstery and soft furnishings.

#### **KINGSTON CHAIR - RHODES Fabric** W82 D91 H94 cm / #FR00076-FB00065

**KINGSTON CHAIR - MEDITERRANEO Linen** W82 D91 H94 cm / #FR00075-FB00062

LUXURIOUS TUFTED SOFA