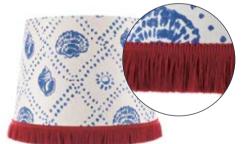

# MARINE PATTERN **UNDERSEA**

Beautiful details of marine underwater life reveal themselves in the UNDERSEA lamp. The elegant indigo and the light blue shades blend in this elaborately decorative pattern. Printed on natural linen and finished with grey melange fringe and golden lining.

> Available as Table / Floor Shade: #LS30433 / ø45xø55xH35cm #LS30414 / ø35xø45xH30cm #LS30395 / ø25xø35xH25cm

UNDERSEA with EMPIRE Silver Table Lamp Base