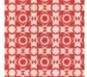

# MEDITERRANEAN LOBSTERS

With a pattern that revives the depths of the Aegean seas, the MEDITERRANEAN LOBSTERS wallpaper creates a mood of richness and extravagance found at the core of the leisure Mediterranean way of life. Choose between the three available shades: white, red and light grey, all emphasising the marine character of the design.

MEDITERRANEAN LOBSTERS Light Grey #WP30063

**MEDITERRANEAN LOBSTERS White** #WP30065

**MEDITERRANEAN LOBSTERS Red** #WP30064

# MEDITERRANEAN LOBSTERS Light Grey

SKU: WP30063

Colour: GREY/WHITE Product Type: NON WOVEN Printing Technique: DIGITAL Surface: Satin Matte

**Design Report:** W52cm x L52cm / W20.5in x L20.5in **15 Packing:** W52cm x L1000cm = 5.2 sqm x 1 roll W20.5in x L393.7in = 55.9 sqft x 1 roll

SKU: WP30064

Colour: INDIGO/RED/WHITE Product Type: NON WOVEN **Printing Technique: DIGITAL** Surface: Satin Matte

**Design Report:** W52cm x L52cm / W20.5in x L20.5in **15 Packing:** W52cm x L1000cm = 5.2 sqm x 1 roll W20.5in x L393.7in = 55.9 sqft x 1 roll

## MEDITERRANEAN LOBSTERS White

SKU: WP30065

Colour: WHITE/INDIGO/RED Product Type: NON WOVEN Printing Technique: DIGITAL Surface: Satin Matte

**Design Report:** W52cm x L52cm / W20.5in x L20.5in **15** Packing: W52cm x L1000cm = 5.2 sqm x 1 roll W20.5in x L393.7in = 55.9 sqft x 1 roll