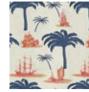

# RHODES Mural AEGEAN SCENERY

This mural like wallpaper is a true visual work of art, depicting Rhodes island architectural style in Aegean traditional shades of yellow and blue. Summer vibes come through the stylish palm trees and sandy details, as the entire design is printed over 3 rolls for larger emphasis on the island-life atmosphere it wants to create.

**RHODES Mural** 

WP20570