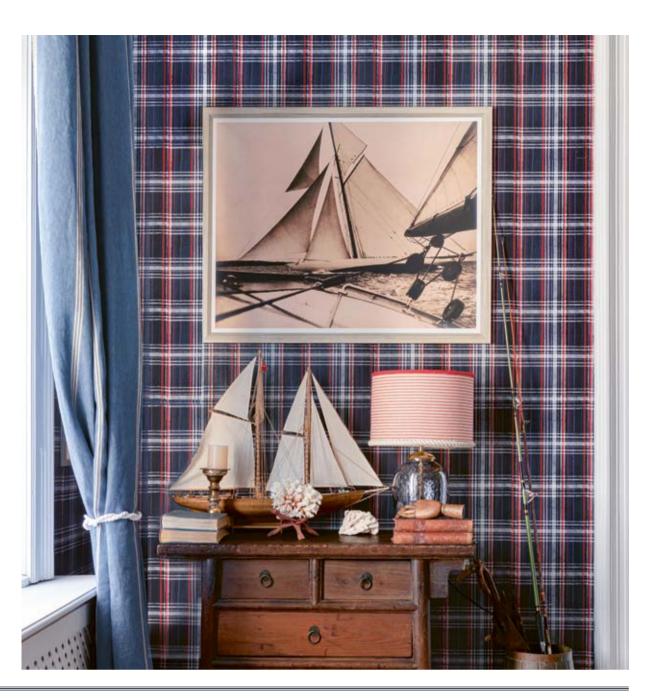

# **SEAPORT PLAII**

A stylish decorative design, SEAPORT PLAID is a staple of luxurious yachting interiors, conferring an inviting and charming feel of elegance yet complementing well any bold decor. Available in red, cream and blue colour schemes, SEAPORT reminds of the French seaside villas back in the 70's.

**SEAPORT PLAID Cream** #WP30068

**SEAPORT PLAID Red** #WP30066

**SEAPORT PLAID Navy Blue** #WP30067