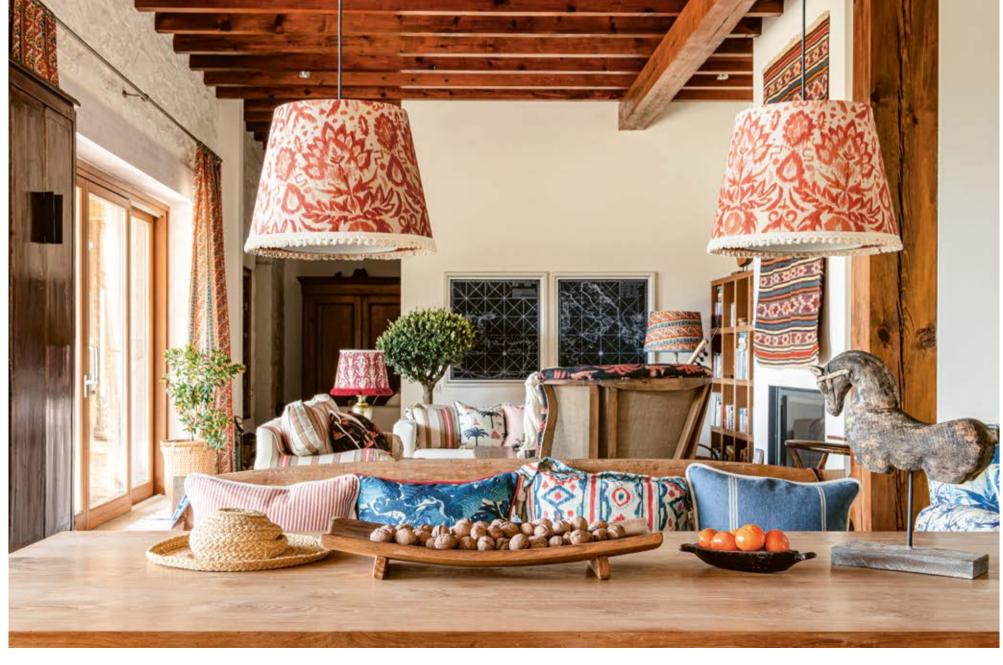

cient stories. Dreamy details are painted in gold, deep blue and coral red, while golden looped fringes add a touch of luxury to the whole lamp. Finished with gold metallic lining.



# TRADITIONAL STRIPES KATALIN





# NEPTUNE'S DREAM

Available as Table / Floor Shade: #LS30442 / ø55x30cm #LS30423 / ø45x28cm #LS30404 / ø35x22cm

NEPTUNE'S DREAM with EMPIRE Table Lamp Base



# NAUTICA

Graceful nautical symbols are highlighted against a bright coral red background, as the NAUTICA design sets a charming, seaside mood. Printed on linen, the lamp is finished with white rope on both the top and the bottom edges. The lamp comes with gold metallic lining.

Available as Table / Floor Shade: #LS30441 / ø55x30cm #LS30422 / ø45x28cm #LS30403 / ø35x22cm

NAUTICA with ARTISAN Floor Lamp Base









# SUMMERTIME STYLE

# PENDANT LAMPS



#### **PHOENICIA BATIK**

Available as Pendant Lamp: #CL50445 / ø55x30cm #CL50426 / ø45x28cm #CL50407 / ø35x22cm

Ceiling rose: metallic gold Lamp holder: E27 metallic gold Electric cable: 2M, black fabric



## KATALIN

Available as Pendant Lamp: #CL50447 / ø55x30cm #CL50428 / ø45x28cm #CL50409 / ø35x22cm

Ceiling rose: metallic gold Lamp holder: E27 metallic gold Electric cable: 2M, black fabric



#### **NAUTICA**

Available as Pendant Lamp: #CL50441 / ø55x30cm #CL50422 / ø45x28cm #CL50403 / ø35x22cm

Ceiling rose: metallic gold Lamp holder: E27 metallic gold Electric cable: 2M, black fabric



## **NEPTUNE'S DREAM** Available as Pendant Lamp:

#CL50442 / ø55x30cm #CL50423 / ø45x28cm #CL50404 / ø35x22cm

Ceiling rose: metallic gold Lamp holder: E