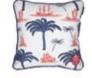

#### **AEGEAN**

The wonderful island-life details ooze calm holiday vibes through the AEGEAN Linen Cushion design. Printed front and back with the same pattern design, the cushion is finished with a blue border all around and an embroidered marine crest on the lower right corner. The cushion comes with feather filling.

**AEGEAN Cushion** 50x50cm / #LC40108

AEGEAN Indigo Cushion 50x50cm / #LC40109