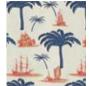

# RHODES Mural AEGEAN SCENERY

This mural like wallpaper is a true visual work of art, depicting Rhodes island architectural style in Aegean traditional shades of yellow and blue. Summer vibes come through the stylish palm trees and sandy details, as the entire design is printed over 3 rolls for larger emphasis on the island-life atmosphere it wants to create.

**RHODES Mural** 

WP20570

# **RHODES Mural**

SKU: WP20570 / printed over 3 panels Colour: TAUPE/INDIGO/YELLOW

**Product Type:** NON WOVEN Surface: Textured Matte

**Design Report:** W156cm x L150cm / W61.4in x L59in **5** Packing: W52cm x L300cm = 1.56 sqm x 3 rolls/box