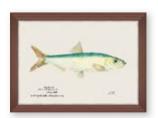

# MEDITERRANEAN FISH

From the abundant Mediterranean waters comes a rich collection of vintage plates showing details of fishes that live and thrive in the blue sea. A set of six illustrations showing different species drawn in soft shades and fine lines, with added handwritten notes for a more scientific expression. Printed on Litho paper, each artwork comes framed with a thick vintage brown frame.

**BARRACUDA** by F. Clark 50x35cm / #FA13374

**GREY MULLET by F. Clark** 50x35cm / #FA13376

**GROUPER by F. Clark** 50x35cm / #FA13378

**BLUE MACKEREL by F. Clark** 50x35cm / #FA13375

FLOUNDER by F. Clark 50x35cm / #FA13377

**SARDINE by F. Clark** 50x35cm / #FA13379