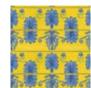

# THE VILLA

True expression of a marvellous Greek villa, this sophisticated mural design is a statement work of art. Fabulous Hellenic ornaments and motifs are combined in a hand-painted large design showing seaside inspired elements in a bold wallpaper design that reminds of an ancient palace wall. Available in sunny yellow or deep sunset red.

THE VILLA Mural Yellow #WP20575

THE VILLA Mural Red #WP20576