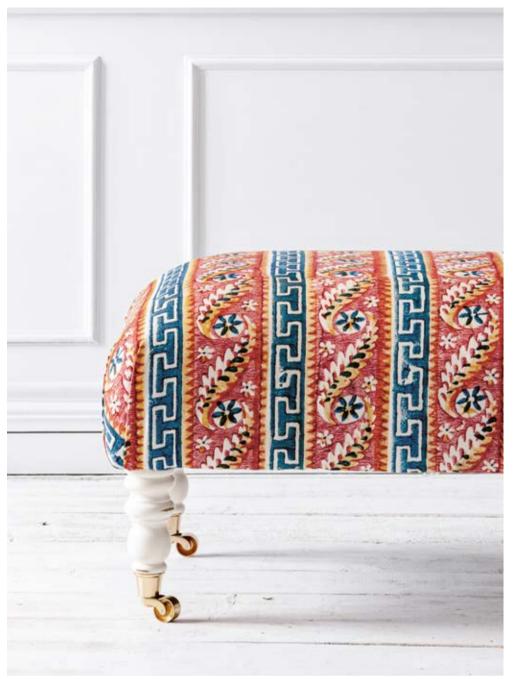

# **TURKISH IKAT**

Creating a distinct style, this textile-like pattern inspired by an old Turkish fabric gives depth and perspective, as warm and comforting vibes become part of the entire design. Made in five different monochromatic colour schemes, from neutral and light taupe to tangerine, foliage green and indigo.

**TURKISH IKAT Neutral** #WP30057

**TURKISH IKAT Taupe** #WP30056

**TURKISH IKAT Tangerine** 

**TURKISH IKAT Indigo** #WP30059

**TURKISH IKAT Foliage** #WP30055