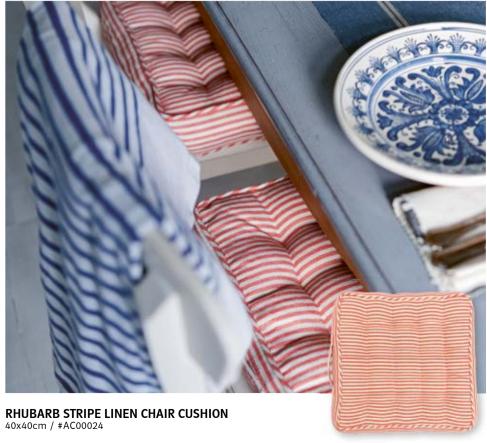

## RHUBARB STRIPE

Dim stripes of rhubarb-red give density and depth to this delicate, yet compelling design. Magnetising the attention with soft lines of thick rhizomes woven in the fabric, the RHUBARB STRIPE heavy linen possesses full character being an excellent complementary fabric.

# CHAIR CUSHION RHUBARB STRIPE LINEN