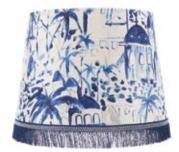

# AEGEAN IKAT IONIAN

Marvellous details of aquatic plants that thrive in the elongated bay of the Mediterranean Sea are delicately highlighted in the IONIAN Lampshade. Printed on natural linen and finished with indigo blue fringes and golden lining.

Available as Table / Floor Shade: #LS30430 / ø45xø55xH35cm #LS30411 / ø35xø45xH30cm #LS30392 / ø25xø35xH25cm

IONIAN with ULPIA Table Lamp Base