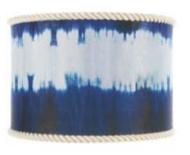

# MEDITERRANEO Indigo

Wavy shades of blue and red dance against a deep indigo background, in an authentic Greek Ikat pattern that manifests local traditions. With big handmade strokes of colour, the pattern gives a spectacular visual impact, adding richness and Mediterranean style to any interior.

MEDITERRANEO Indigo

#WP20566