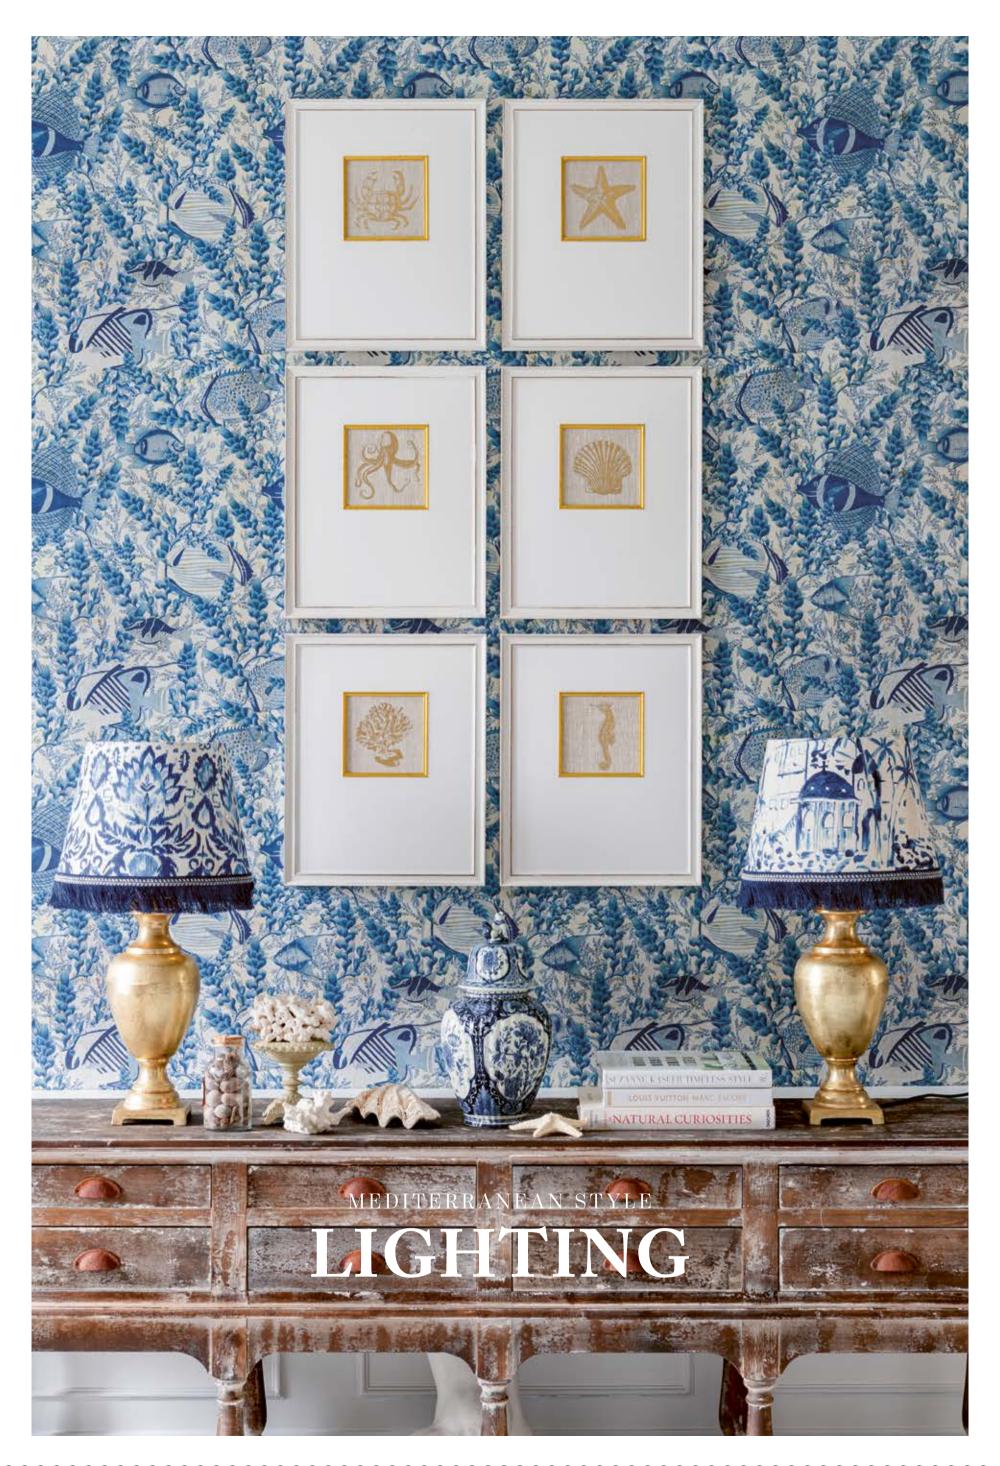

# SET OF NINE SEALIFE PRINTS DELICIAE NATURAE

A stylish collection of 9 vintage prints showing beautiful hand illustrated artworks of marine algae and sea shells. Printed on Litho paper, each artwork comes framed with a light grey vintage frame. To be sold individually or as a set.

# SET OF SIX GOLD FOIL PRINTS UNDERWATER WORLD

Precious corals and sea creatures found in the Mediterranean Sea are artistically reproduced using the gold foil print on top technique in this set of six artworks. Epitome for sophisticated simplicity, each of this stylish collection of embellished prints is finished with golden inner frames, off white mountboards and vintage washed grey frames. To be sold individually.

**CORAL** 35x45cm / #FA13362 **OCTOPUS** 35x45cm / #FA13364 **SEAHORSE** 35x45cm / #FA13366

CRAB 35x45cm / #FA13363 SEASHELL 35x45cm / #FA13365 **STARFISH** 35x45cm / #FA13367