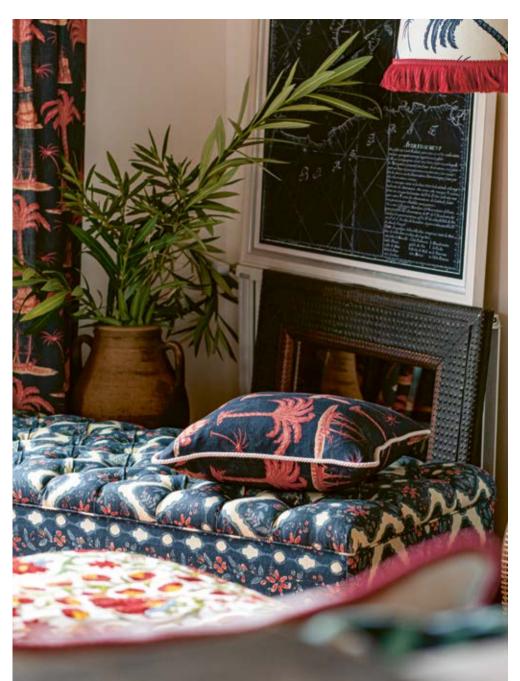

# PARADEISOS

Delicately shading nature's beauty, the PARADEISOS linen shows a botanical inspired pattern reminding of the seaside vibes coming from a remote Mediterranean island. In a luxuriant design of lush leaves, the abundance and serenity of an exotic getaway oozes through in vibrant indigo hues. The fabric is stonewashed to give more softness and character to the natural fibres, being recommended to be used for upholstery and soft furnishings.

# SEASIDE FOLIAGE PARADEISOS

A beautiful and delicate pattern, PARADEISOS shows a botanical design reminding of the seaside vibes coming from a remote Mediterranean island. Made of two patterned sides, the cushion is finished with red piping and an embroidered maritime crest on the lower right corner. Complete with filling made of natural feathers.

**PARADEISOS Cushion** 50x50cm / #LC40113 50x30cm/ # LC40121