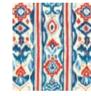

# AUTHENTIC THRACIAN PATTERN SAMOTHRAKI

Following Hellenic history back to some of its North-Eastern roots, the SAMOTRAKI design emphasises the exotic wilderness of some of Greece's remote places. Bearing the name of a gods blessed island, SAMOTHRAKI is an ancient Thracian pattern created in warm red shades and washed out sea blue hues, a perfect background to your summer getaway.

SAMOTHRAKI

# **SAMOTHRAKI**

SKU: WP20571

Colour: RED/BLUE/WHITE/YELLOW **Product Type:** NON WOVEN **Printing Technique: DIGITAL** Surface: Textured Matte

**Design Report:** W52cm x L52cm / W20.5in x L20.5in **9** Packing: W52cm x L300cm = 1.56 sqm x 3 rolls/box W20.5in x L118in = 16.8 sqft x 3 rolls/box