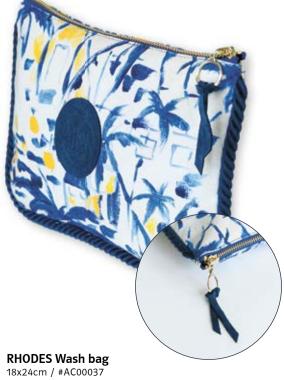

# WASH BAG

Our wash bags display beautiful patterns of our Sundance Villa fabric collection. Made of natural linen and cotton, the wash bags are finished with waterproof black inner lining and come with gold metallic zippers and blue leather pullers. All our Sundance Villa wash bags are decorated with a blue rope piping and a blue leather embossed crest.

SAMOTHRAKI Wash bag 18x24cm / #AC00036

SUMMER [2021] SUPPLY CATALOGUE