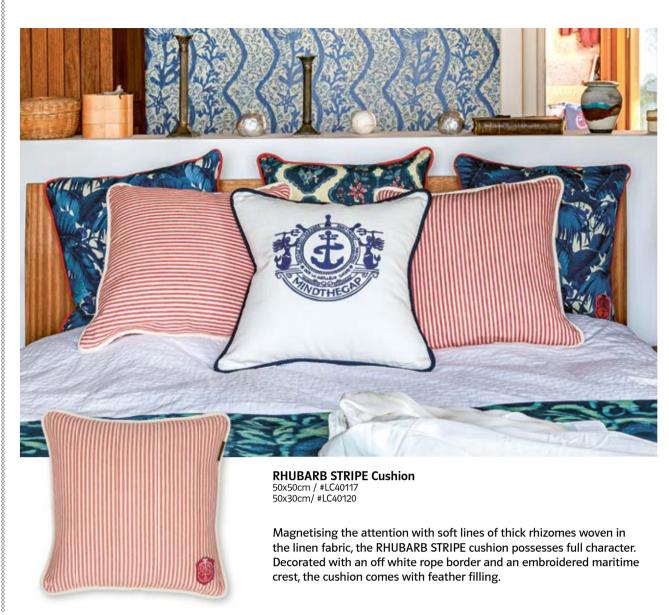

## RHUBARB STRIPE

Dim stripes of rhubarb-red give density and depth to this delicate, yet compelling design. Magnetising the attention with soft lines of thick rhizomes woven in the fabric, the RHUBARB STRIPE heavy linen possesses full character being an excellent complementary fabric.

RHUBARB STRIPE Heavy Linen

**PARADEISOS Cushion** 50x50cm / #LC40113 50x30cm/ # LC40121

PHOENICIA BATIK Cushion 50x50cm / #LC40112 50x30cm/ # LC40122