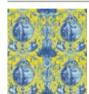

# THE VILLA

True expression of a marvellous Greek villa, this sophisticated mural design is a statement work of art. Fabulous Hellenic ornaments and motifs are combined in a hand-painted large design showing seaside inspired elements in a bold wallpaper design that reminds of an ancient palace wall. Available in sunny yellow or deep sunset red.

THE VILLA Mural Yellow #WP20575

THE VILLA Mural Red #WP20576

#### THE VILLA Mural Yellow

SKU: WP20575 / printed over 3 panels

Colour: BLUE/YELLOW/TAUPE **Product Type:** NON WOVEN Printing Technique: DIGITAL Surface: Textured Matte

Design Report: W156cm x L110cm / W61.4in x L43.3in Packing: W52cm x L300cm = 1.56 sqm x 3 rolls/box W20.5in x L118in = 16.8 sqft x 3 rolls/box

#### **THE VILLA Mural Red**

SKU: WP20576 / printed over 3 panels

Colour: BLUE/RED/TAUPE **Product Type:** NON WOVEN **Printing Technique: DIGITAL** Surface: Textured Matte

**Design Report:** W156cm x L110cm / W61.4in x L43.3in **6** Packing: W52cm x L300cm = 1.56 sqm x 3 rolls/box W20.5in x L118in = 16.8 sqft x 3 rolls/box