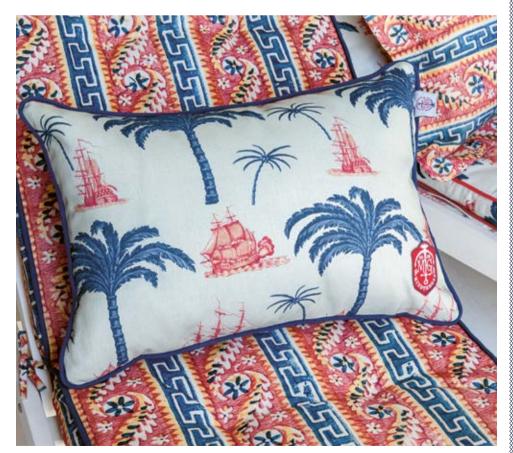

## **RHODES**

Summer vibes come through the stylish palm trees and sandy hand-painted details of this charming pattern depicting Rhodes architectural style in Hellenic traditional shades of yellow and blue. The RHODES fabric is made of natural cotton, being stonewashed to give an authentic feel and softness. Recommended to be used for upholstery and soft furnishings.

# RHODES

Summer vibes come through the stylish palm trees and sandy details of this charming design that creates our RHODES stonewashed cotton cushion. Finished with indigo piping and decorated with an embroidered maritime crest on the lower right corner. Complete with filling made of natural feathers.

RHODES Cushion 50x50cm / #LC40114