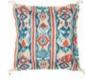

# AUTHENTIC THRACIAN PATTERN SAMOTHRAKI

Emphasising the exotic wilderness of Greece's remote places, the SAMOTHRAKI Cushion displays an ancient Thracian pattern created in warm red shades and washed out sea blue hue. Made of stonewashed natural cotton. Complete with an embroidered navy crest on the lower right corner, the cushion comes with feather filling.

**SAMOTHRAKI Cushion** 50x50cm (60x60cm with border) / #LC40116