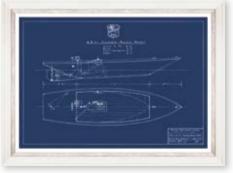

# SET OF FOUR **TUGBOAT BLUEPRINTS**

 $\label{eq:Asturning} \textbf{A stunning set of four vintage blueprints describing construction plans of different}$ tugboats builded before 1945. Each plate contains the measurements and technical details of the boat that were used by the engineers. Each artwork is finished with white slip and vintage white and silver frame. To be sold individually or as a set.

**TUGBOATS BLUEPRINTS I** 70x50cm / #FA13401 **TUGBOATS BLUEPRINTS III** 70x50cm / #FA13403

**TUGBOATS BLUEPRINTS II** 70x50cm / #FA13402 **TUGBOATS BLUEPRINTS IV** 70x50cm / #FA13404