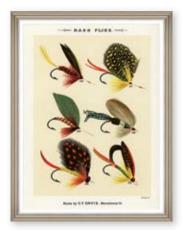

# FISHING FLIES

BY MARY ORVIS MARBURY

A set of four vintage prints showing a collection of bass flies, lined up in a joyful, dazzling wall art decor. From popper flies to wooly bugger and lunchable streamer, the whole collection of hand coloured fishing flies makes a real delight for any passionate fisherman. Printed on lithographic paper, each artwork comes finished with white slip and vintage light grey frame. To be sold individually or as a set.

FISHING FLIES II by **M. Marbury** 60x80cm / #FA13406 FISHING FLIES IV by M. Marbury 60x80cm / #FA13408