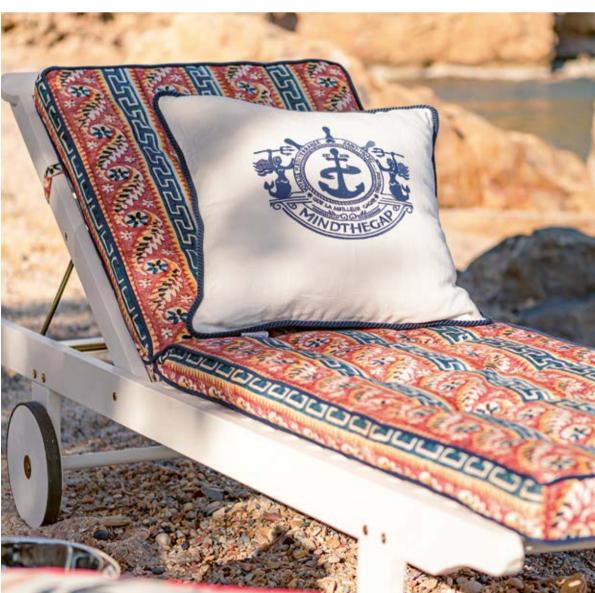

#### OUTDOOR FABRIC **SAMOTHRAKI**

Following hellenic history back to some of its North-Eastern roots, the SAMOTRAKI fabric emphasises the exotic wilderness of some of Greece's remote places. Bearing the name of a gods blessed island, SAMOTHRAKI is an ancient Thracian pattern created in warm red shades and washed out sea blue hues, a perfect background to your summer get-away. Made of polyester fabric, SAMOTRHAKI is a great decorative option for outdoor soft furnishings like cushions, sun beds or deck chairs.

**SAMOTHRAKI Outdoor Fabric** 

回