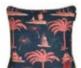

# RHODES Mural AEGEAN SCENERY

This mural like wallpaper is a true visual work of art, depicting Rhodes island architectural style in Aegean traditional shades of yellow and blue. Summer vibes come through the stylish palm trees and sandy details, as the entire design is printed over 3 rolls for larger emphasis on the island-life atmosphere it wants to create.

**RHODES Mural** 

WP20570

# **RHODES Mural**

SKU: WP20570 / printed over 3 panels Colour: TAUPE/INDIGO/YELLOW

**Product Type:** NON WOVEN Surface: Textured Matte

**Design Report:** W156cm x L150cm / W61.4in x L59in **5** Packing: W52cm x L300cm = 1.56 sqm x 3 rolls/box