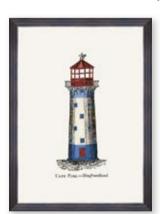

# SET OF FOUR LIGHTHOUSE DRAWINGS

In tribute to the forever guardians of the Mediterranean, the lighthouse drawings recall charming details of the fascinating towers that live by the seaside. Painted in typical nautical colours, each lighthouse drawing is printed on fine art paper and framed with a black washed frame. The artwork is part of a four piece collection, each one sold individually.

LIGHTHOUSE DRAWINGS I

LIGHTHOUSE DRAWINGS III 50x70cm / #FA13372

**LIGHTHOUSE DRAWINGS II** 50x70cm / #FA13371

LIGHTHOUSE DRAWINGS IV 50x70cm / #FA13373