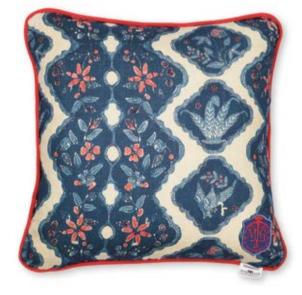

# AUTHENTIC THRACIAN PATTERN SAMOTHRAKI

Following Hellenic history back to some of its North-Eastern roots, the SAMOTRAKI design emphasises the exotic wilderness of some of Greece's remote places. Bearing the name of a gods blessed island, SAMOTHRAKI is an ancient Thracian pattern created in warm red shades and washed out sea blue hues, a perfect background to your summer getaway.

SAMOTHRAKI