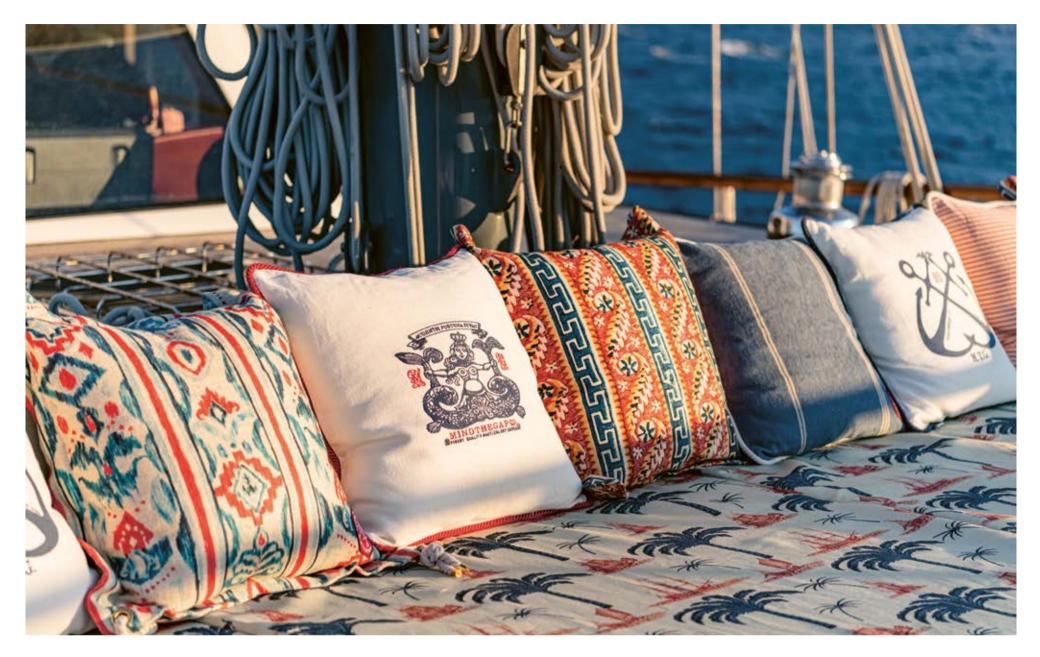

# **AEGEAN**

With a true Mediterranean-inspired design, the AEGEAN fabric displays wonderful island-life details, all oozing calm holiday vibes. With a fine texture given by the natural fibres of this fabric, AEGEAN is ideal to be used for soft furnishings, curtains or blinds. Printed and stonewashed for more softness, the layout charms with soft navy shades of blue, white and lobster red. This pattern is also available against a dark indigo background, on a mixed fabric composition.

AEGEAN #FB00058

AEGEAN Indigo #FB00059

# VINTAGE ANCHORS

NAUTICAL SYMBOL

A statement decorative cushion with a large blue embroidery, the VINTAGE ANCHORS shows a beautiful marine crest of MINDTHEGAP sailing boat with two large anchors and the icon bat on the top. Finished with an indigo textile rope, the cushion comes with feather filling.

#### NAUTICAL SYMBOL AHOY!

Cheering along the summer vibes from a holiday luxury yacht, the AHOY! Linen Cushion sets a bold statement in deep marine colours. With a large stylish crest embroidery placed over the elegant indigo blue linen, the cushion is finished with an off-white rope border for a marine visual effect. Comes with feather filling.

#### YACHTING STYLE VOYAGE

Inspired by the fascinating yachting lifestyle, the VOYAGE Linen Cushion takes you on a blissful Mediterranean journey. Beautiful details and maritime symbols are blended in an indigo blue statement embroidery, the same shade as the rope border it's finished with. Elegant and charming, the cushion comes with feather filling.

#### MYTHICAL FIGURE SIREN

From the powerful Greek mythology comes an inviting nymphinspired cushion design with a beautiful siren embroidery reminding of the old sailing boat crests. Mesmerising and alluring as the deep marvels of the blue Mediterranean Sea, the SIREN linen cushion adds a touch of maritime elegance to your home decoration projects. Decorated with a red rope border, the cushion comes with feather filling.