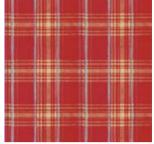

# **SEAPORT PLAII**

A stylish decorative design, SEAPORT PLAID is a staple of luxurious yachting interiors, conferring an inviting and charming feel of elegance yet complementing well any bold decor. Available in red, cream and blue colour schemes, SEAPORT reminds of the French seaside villas back in the 70's.

**SEAPORT PLAID Cream** #WP30068

**SEAPORT PLAID Red** #WP30066

**SEAPORT PLAID Navy Blue** #WP30067