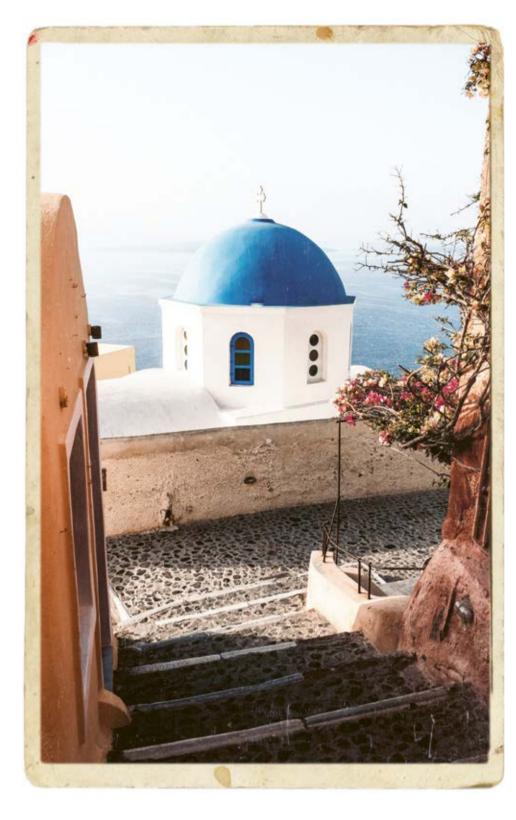

MINDTHEGAP

MEDITERRANEAN HOME COLLECTION

Inspired by the sea-washed shores of the Mediterranean, the Sundance Villa captures the vibrant and colourful seaside personifying the splendid chic and rustic mood. Exploring the Aegean and Ionian seas' rich waters, up from Samothraki down to Rhodes Island and Fiscardo Bay, MINDTHEGAP navigated through old yachting ports and some of the most secluded private and sunny beaches in search for nautical bliss.

The new collection pairs supple Mediterranean style linens and cottons with fabulous locally inspired patterns, while the finishing of our cushions and furnishings exemplify European craft.

The abundance of wild sea life with plush seaweed, fantastic seashells, and corals inspired the designers to create a collection of wallpapers and fabrics that reflects a distinctive seaside aesthetic. Truly unique and charming, our range of patterns also features handmade Ikat drawings, specific to Aegean culture and some authentic Greek elements re-imagined by our talented artists.

The tranquil elegance of the coastal lifestyle is juxtaposed by the eclectic mix of luxury and comfort, brought to life by endless nautical shades of blue, red, and white. Iconic Greek architectural elements are harmoniously incorporated into complex, lavish murals, while elegant nautical stripes and geometric drawings complete the bold selection of statement designs.

Immerse yourself in sunkissed island life and the blue waves of the Mediterranean, and enjoy the carefree lifestyle that this collection inspires.