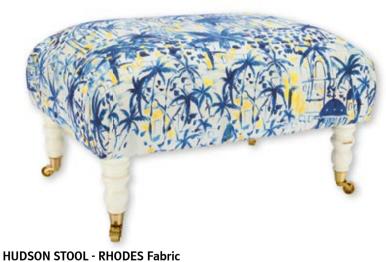

# **HUDSON STOOL**

A piece-of-art stool with a cushioned seating and beautiful turned legs finished with gold castors. HUDSON stool comes stand alone or together with HUDSON  $\,$ chair for a comfortable and stylish experience.

**HUDSON STOOL - MEDITERRANEO IKAT Linen** 

W77 D55 H45 cm / #FR00069-FB00062

W77 D55 H45 cm / #FR00068-FB00065

**HUDSON STOOL - SAMOTHRAKI Fabric** W77 D55 H45 cm / #FR00068-FB00066

**WILLIAM DECONSTRUCTED WING CHAIR - IONIAN Linen** W100 D105 H130 cm / #FR00067-FB00063