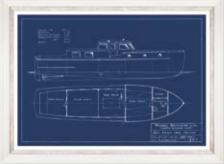

# SET OF FOUR **TUGBOAT BLUEPRINTS**

 $\label{eq:Asturning} \textbf{A stunning set of four vintage blueprints describing construction plans of different}$ tugboats builded before 1945. Each plate contains the measurements and technical details of the boat that were used by the engineers. Each artwork is finished with white slip and vintage white and silver frame. To be sold individually or as a set.

**TUGBOATS BLUEPRINTS I** 70x50cm / #FA13401 **TUGBOATS BLUEPRINTS III** 70x50cm / #FA13403

**TUGBOATS BLUEPRINTS II** 70x50cm / #FA13402 **TUGBOATS BLUEPRINTS IV** 70x50cm / #FA13404