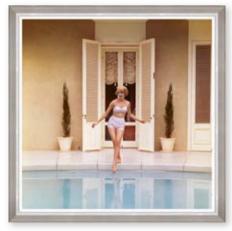

# POOLSIDE

Retro summer vibes come through this stylish photography, a testimony to the luxurious Sundance Villa lifestyle. Fashionable and fancy, the image tells the story of a sophisticated leisure on a hot summer's holiday, cooled down by the poolside. Printed on Litho paper, the artwork comes framed with an elegant silver frame and white slip and is part of a set of two prints to be sold individually or together.

**POOLSIDE I** 90x90cm / #FA13383

**POOLSIDE II** 90x90cm / #FA13384