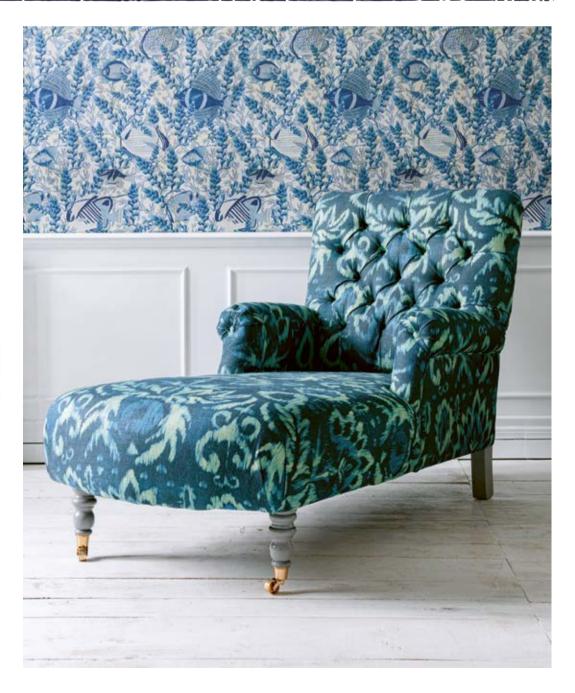

# LUXURIOUS LOUNGE CHAIR MADISON CHAISE

W135 D65 H38 cm / #FR00073-FB00064

The statement MADISON chaise features rollover arms and a sophisticated silhouette enhanced by the tufted backrest. Here being dressed in the IONIAN heavy linen fabric, MADISON displays marvellous details of aquatic plants that thrive in the Mediterranean Sea. Designed to add both elegance and function to your space, it is crafted from beech wood and upholstered in a soft, foam filled for the utmost relaxation. Tapered, grey washed finished legs and gold castors complete the look.

**MADISON CHAISE - IONIAN Linen** W75 D145 H92 cm / #FR00071-FB00061

TRUMAN brings back the elegance and style of an English hallway sofa, displaying a high buttoned back, rollover arms and a deep comfortable seating. Dressed in CALYPSO fabric, the tufted sofa is transformed in a summer harmony of vibrant yellows blended elegantly with the blue hues. This two-seater sofa that stands on beautiful turned front legs finished with gold castors, is a statement upholstered love seat recommended for eclectic interiors.