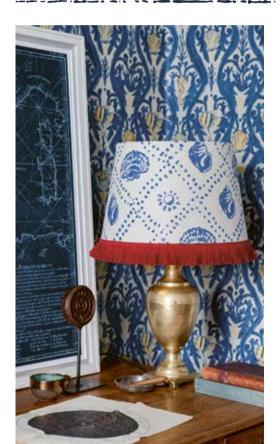

# MARINE PATTERN **UNDERSEA**

Beautiful details of marine underwater life reveal themselves in the UNDERSEA lamp. The elegant indigo and the light blue shades blend in this elaborately decorative pattern. Printed on natural linen and finished with grey melange fringe and golden lining.

> Available as Table / Floor Shade: #LS30433 / ø45xø55xH35cm #LS30414 / ø35xø45xH30cm #LS30395 / ø25xø35xH25cm

UNDERSEA with EMPIRE Silver Table Lamp Base