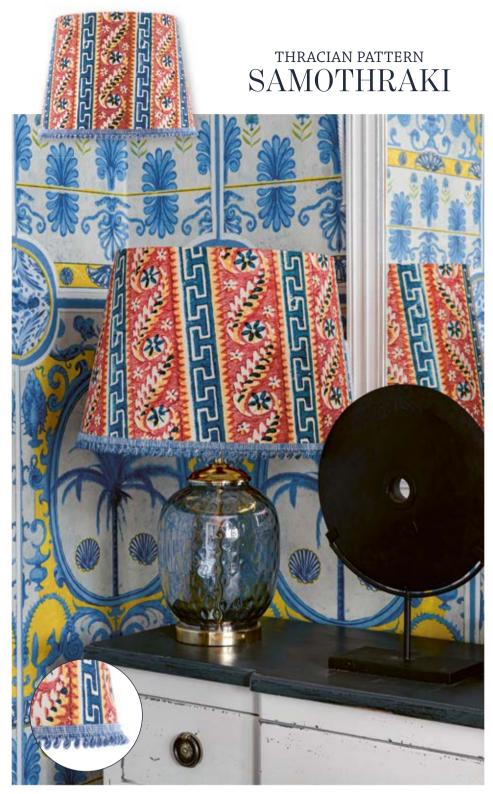

# AUTHENTIC THRACIAN PATTERN SAMOTHRAKI

Following Hellenic history back to some of its North-Eastern roots, the SAMOTRAKI design emphasises the exotic wilderness of some of Greece's remote places. Bearing the name of a gods blessed island, SAMOTHRAKI is an ancient Thracian pattern created in warm red shades and washed out sea blue hues, a perfect background to your summer getaway.

SAMOTHRAKI

# **SAMOTHRAKI**

SKU: WP20571

Colour: RED/BLUE/WHITE/YELLOW **Product Type:** NON WOVEN **Printing Technique: DIGITAL** Surface: Textured Matte

**Design Report:** W52cm x L52cm / W20.5in x L20.5in **9** Packing: W52cm x L300cm = 1.56 sqm x 3 rolls/box W20.5in x L118in = 16.8 sqft x 3 rolls/box