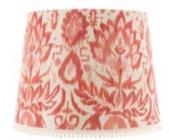

# SEASHELL PATTERN KIPOS

Elegantly displaying details of beautiful seashells that belong to ancient Greece's amazing legacy, the KIPOS lamp is a beautiful decorative lighting piece. The soft white and blue shades bring serenity and peacefulness, while red fringes add character to the lamp. Printed on natural linen and finished with golden lining.

Available as Table / Floor Shade: #LS30432 / ø45xø55xH35cm #LS30413 / ø35xø45xH30cm #LS30394 / ø25xø35xH25cm

FLORAL CREST with ULPIA Table Lamp Base