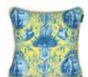

## **MYKONOS VILLA MOTIF**

Fine ornaments showing decorative algae are highlighted in this delicate embellished pattern, creating a luxurious decorative wallpaper. Feel the warmth of a hot summer's day wrapped within the walls of a splendid holiday villa. This complementary design is available in green, light blue, taupe and yellow tones.

**MYKONOS VILLA MOTIF** Taupe #WP30042

MYKONOS VILLA MOTIF White Sand #WP30043

**MYKONOS VILLA MOTIF** Lemon #WP30044

**MYKONOS VILLA MOTIF** Azure #WP30041

MYKONOS VILLA MOTIF Island Green #WP30040

Follow the wavy curves of this elegant sea life design, as you emerge deep in the Mediterranean vibes with this pattern full of hand-drawn corals. Available in shades of grey, sea-blue, algae-green, sand-taupe and lagoon-emerald, the KORALION wallpaper is a stylish decorative design easy to be assorted in any interior.

## **MYKONOS VILLA MOTIF Azure**

SKU: WP30041

**Product Type:** NON WOVEN **Printing Technique: DIGITAL** Surface: Satin Matte

**Packing:** W52cm x L1000cm = 5.2 sqm x 1 roll W20.5in x L393.7in = 55.9 sqft x 1 roll

## MYKONOS VILLA MOTIF Island Green

SKU: WP30040 Colour: GREEN/TAUPE

**Product Type:** NON WOVEN Printing Technique: DIGITAL Surface: Satin Matte

Design Report: W52cmx56.5cm/ W20.5in x 22.2in **Packing:** W52cm x L1000cm = 5.2 sqm x 1 roll W20.5in x L393.7in = 55.9 sqft x 1 roll

#### MYKONOS VILLA MOTIF Lemon

SKU: WP30044

Colour: BLUE/YELLOW/TAUPE Product Type: NON WOVEN Printing Technique: DIGITAL Surface: Satin Matte

Design Report: W52cmx56.5cm/ W20.5in x 22.2in **Packing:** W52cm x L1000cm = 5.2 sqm x 1 roll W20.5in x L393.7in = 55.9 sqft x 1 roll

PAGE NO.

**MYKONOS VILLA MOTIF Taupe** 

SKU: WP30042

Colour: TAUPE/YELLOW **Product Type:** NON WOVEN **Printing Technique: DIGITAL** Surface: Satin Matte

Design Report: W52cmx56.5cm/ W20.5in x 22.2in **Packing:** W52cm x L1000cm = 5.2 sqm x 1 roll

## **MYKONOS VILLA MOTIF White Sand**

SKU: WP30043

Colour: WHITE/BLUE/YELLOW **Product Type:** NON WOVEN Printing Technique: DIGITAL

Surface: Satin Matte

Design Report: W52cmx56.5cm/ W20.5in x 22.2in **Packing:** W52cm x L1000cm = 5.2 sqm x 1 roll W20.5in x L393.7in = 55.9 sqft x 1 roll