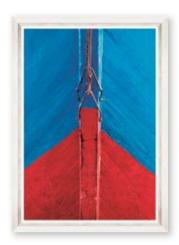

# SET OF TWO PRINTS **BOAT BOWS**

A detailed photography capturing the bow of an old wooden boat, in vivid colours. Often founded on the Mediterranean coast, the wooden fishing boat is highlighted in bright red, white and azure shades. Printed on Litho paper, the artwork comes framed with a contemporary white frame and white slip and is part of a two piece collection, each one sold individually.