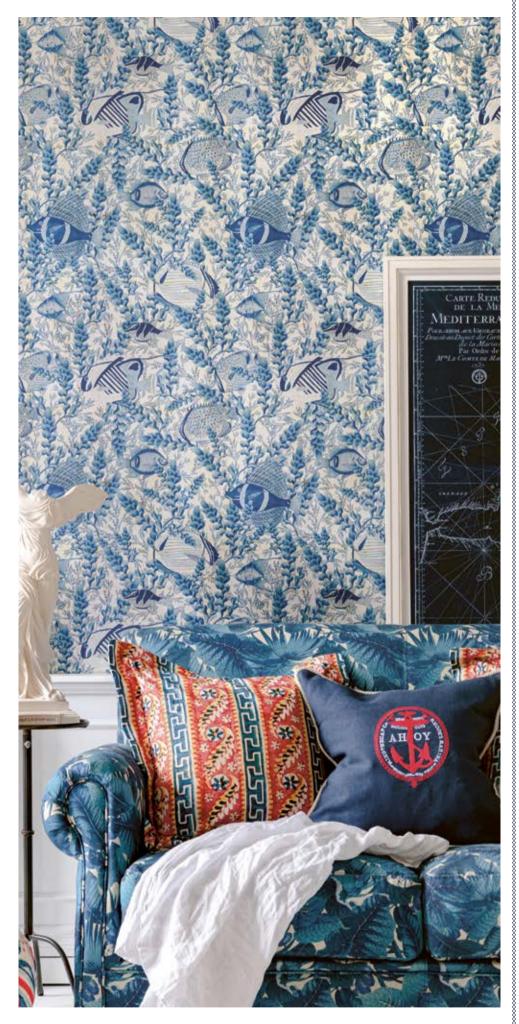

# **AQUARIUM**

Splendid corals, parrotfish and tender seaweed come together in the luxuriant pattern of the AQUARIUM wallpaper. Adding charm and joy to any space, the design beautifully traces the shapes and colours of intriguing fish species, encountered on a sun-blessed holiday somewhere in the Mediterranean sea. Available in two versions: polychromatic or monochrome in blue.

**AQUARIUM Indigo** #WP20568