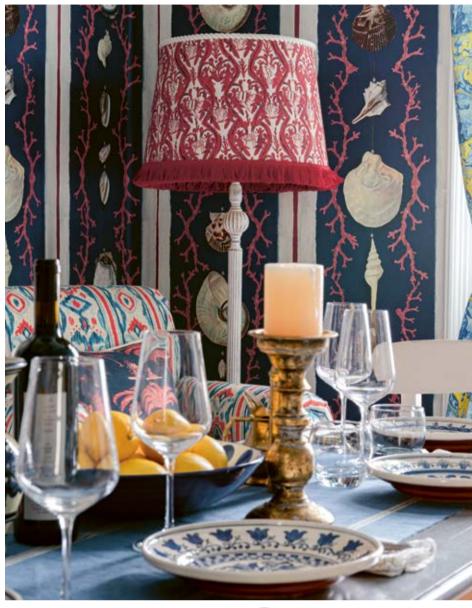

# ORNAMENTAL DESIGN **PHOENICIA BATIK**

In a mesmerising symmetry of shapes and colours, this design is in complete harmony with the Mediterranean spirit. Made of PHOENICIA BATIK linen fabric with shades of deep blue and coral red emerging from the beautiful ornamental pattern, the lamp is decorated with red cotton fringes. Finished with gold metallic lining.

Available as Table / Floor Shade: #LS30445 / ø55x30cm #LS30426 / ø45x28cm #LS30407 / ø35x22cm

PHOENICIA BATIK with ULPIA Table Lamp Base