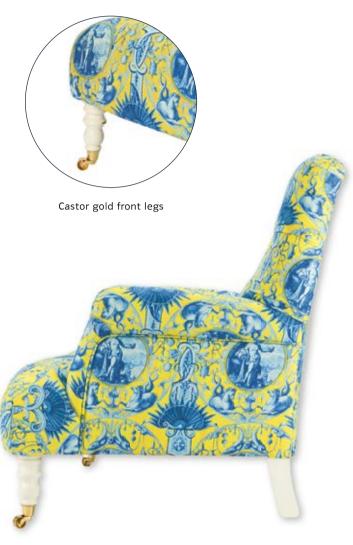

**MADISON CHAISE - IONIAN Linen** W75 D145 H92 cm / #FR00071-FB00061

TRUMAN brings back the elegance and style of an English hallway sofa, displaying a high buttoned back, rollover arms and a deep comfortable seating. Dressed in CALYPSO fabric, the tufted sofa is transformed in a summer harmony of vibrant yellows blended elegantly with the blue hues. This two-seater sofa that stands on beautiful turned front legs finished with gold castors, is a statement upholstered love seat recommended for eclectic interiors.

**TRUMAN TUFTED SOFA - CALYPSO Fabric** W135 D95 H92 cm /#FR00070-FB00060