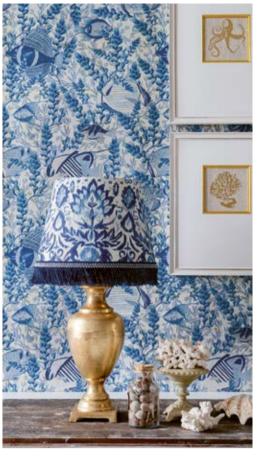

# SET OF SIX GOLD FOIL PRINTS UNDERWATER WORLD

Precious corals and sea creatures found in the Mediterranean Sea are artistically reproduced using the gold foil print on top technique in this set of six artworks. Epitome for sophisticated simplicity, each of this stylish collection of embellished prints is finished with golden inner frames, off white mountboards and vintage washed grey frames. To be sold individually.

**CORAL** 35x45cm / #FA13362 **OCTOPUS** 35x45cm / #FA13364 **SEAHORSE** 35x45cm / #FA13366

CRAB 35x45cm / #FA13363 SEASHELL 35x45cm / #FA13365 **STARFISH** 35x45cm / #FA13367