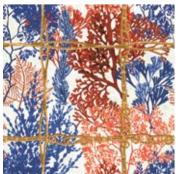

# **AQUARIUM**

Splendid corals, parrotfish and tender seaweed come together in the luxuriant pattern of the AQUARIUM wallpaper. Adding charm and joy to any space, the design beautifully traces the shapes and colours of intriguing fish species, encountered on a sun-blessed holiday somewhere in the Mediterranean sea. Available in two versions: polychromatic or monochrome in blue.

**AQUARIUM Indigo** #WP20568