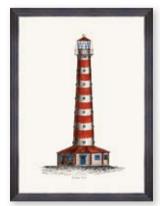

# SET OF FOUR LIGHTHOUSE DRAWINGS

In tribute to the forever guardians of the Mediterranean, the lighthouse drawings recall charming details of the fascinating towers that live by the seaside. Painted in typical nautical colours, each lighthouse drawing is printed on fine art paper and framed with a black washed frame. The artwork is part of a four piece collection, each one sold individually.

LIGHTHOUSE DRAWINGS I

LIGHTHOUSE DRAWINGS III 50x70cm / #FA13372

**LIGHTHOUSE DRAWINGS II** 50x70cm / #FA13371

LIGHTHOUSE DRAWINGS IV 50x70cm / #FA13373