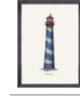

# SET OF FOUR LIGHTHOUSE DRAWINGS

In tribute to the forever guardians of the Mediterranean, the lighthouse drawings recall charming details of the fascinating towers that live by the seaside. Painted in typical nautical colours, each lighthouse drawing is printed on fine art paper and framed with a black washed frame. The artwork is part of a four piece collection, each one sold individually.

LIGHTHOUSE DRAWINGS I

LIGHTHOUSE DRAWINGS III 50x70cm / #FA13372

**LIGHTHOUSE DRAWINGS II** 50x70cm / #FA13371

LIGHTHOUSE DRAWINGS IV 50x70cm / #FA13373