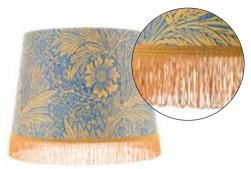

# ANTHINOS

With a blooming and luminous pattern, the ANTHINOS Lampshade highlights beautiful details of ancient Mediterranean flowers. Elegant and aristocratic, the luxurious lamp brings charm and a touch of glamour to your interior. Printed on natural linen and finished with golden assorted fringes and lining.

Available as Table / Floor Shade: #LS30429 / ø45xø55xH35cm #LS30410 / ø35xø45xH30cm #LS30391 / ø25xø35xH25cm

ANTHINOS with ULPIA Table Lamp Base