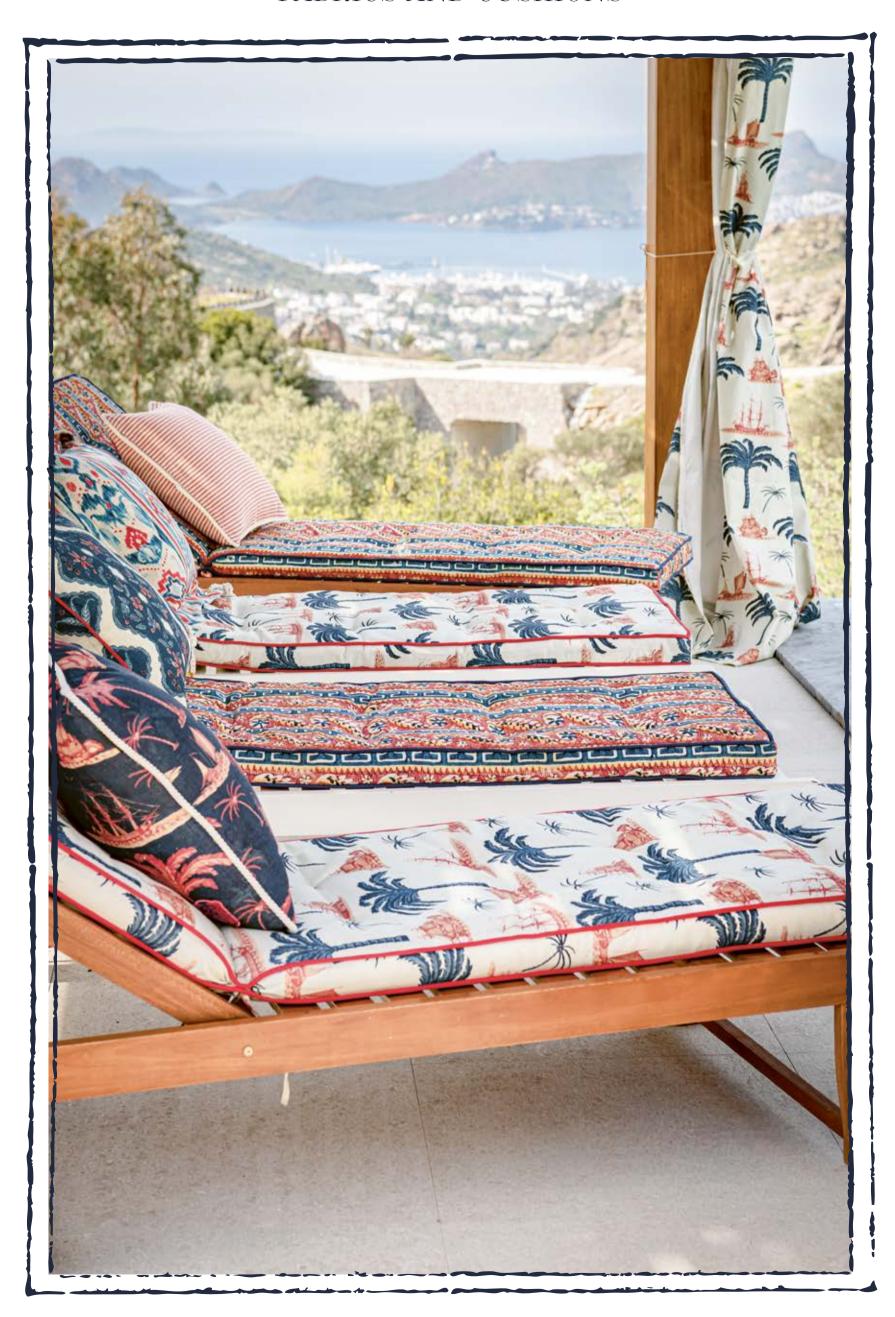

# **OUTDOOR**

FABRICS AND CUSHIONS

# SUMMER COMFORT

# SUNBED CUSHIONS

Our sunbed cushions showcase the same beautiful patterns found in some of our fabrics. Made from spunbond nonwoven fabric, the 100% polyester material is resilient to the outdoor environment, preventing pattern and color fading, as well as fabric degradation when in contact with water splashes or direct sunlight. For a more comfortable and delightful lounging experience, the sun-bed cushions are filled with a 3cm thick foam, wrapped in a double wadding layer.