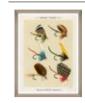

# FISHING FLIES

BY MARY ORVIS MARBURY

A set of four vintage prints showing a collection of bass flies, lined up in a joyful, dazzling wall art decor. From popper flies to wooly bugger and lunchable streamer, the whole collection of hand coloured fishing flies makes a real delight for any passionate fisherman. Printed on lithographic paper, each artwork comes finished with white slip and vintage light grey frame. To be sold individually or as a set.

FISHING FLIES II by **M. Marbury** 60x80cm / #FA13406 FISHING FLIES IV by M. Marbury 60x80cm / #FA13408