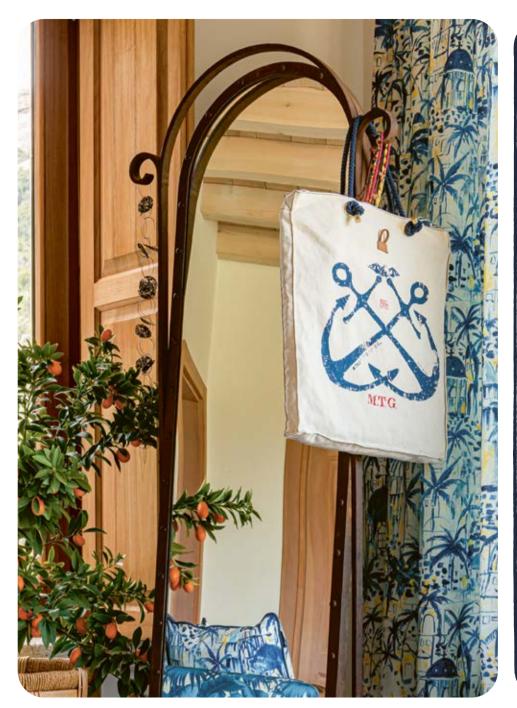

# **Embroidered Cushions**

# VINTAGE ANCHORS

NAUTICAL SYMBOL

A statement decorative cushion with a large blue embroidery, the VINTAGE ANCHORS shows a beautiful marine crest of MINDTHEGAP sailing boat with two large anchors and the icon bat on the top. Finished with an indigo textile rope, the cushion comes with feather filling.

**VINTAGE ANCHORS Linen Embroidered Cushion** 50x50cm / #LC40106

#### EMBROIDERED APPLIQUÉ MTG YACHTING CLUB

MTG YACHTING CLUB 50x50cm / #LC40107

A signature piece of our SUNDANCE VILLA collection, the MTG YACHTING CLUB cushion displays an embroidered naval flag made of indigo and yellow yarn. The stitched patch dominates the white linen fabric background, reminding of a vintage piece. Finished with an indigo rope border, the cushion comes with feather filling.