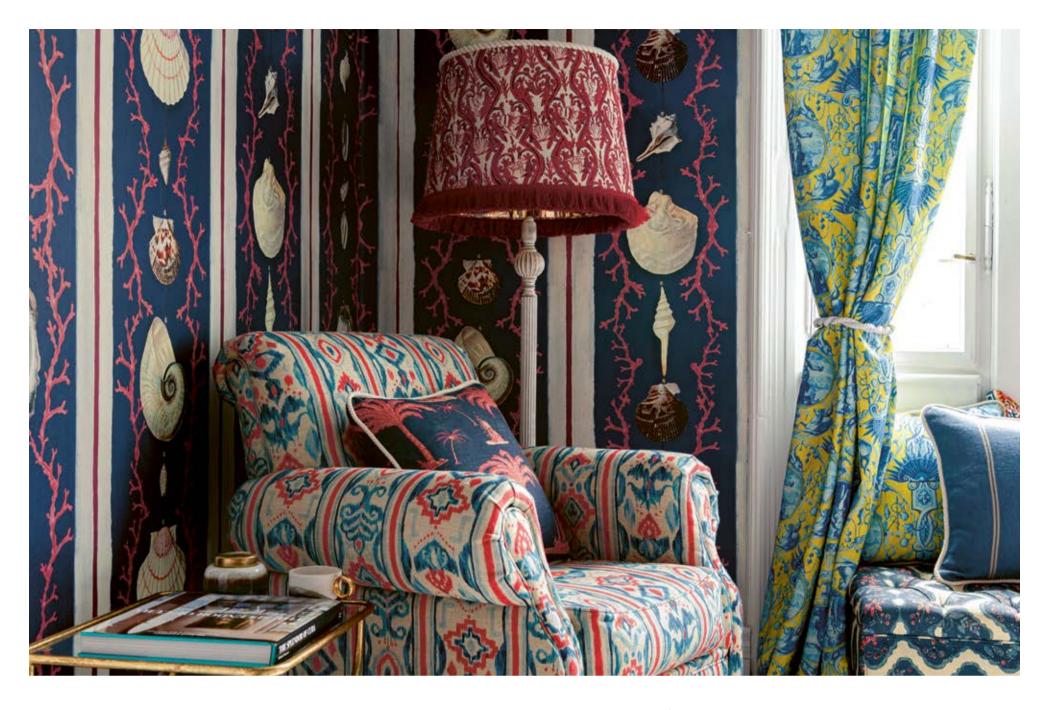

#### MYTHICAL FIGURE SIREN

From the powerful Greek mythology comes an inviting nymphinspired cushion design with a beautiful siren embroidery reminding of the old sailing boat crests. Mesmerising and alluring as the deep marvels of the blue Mediterranean Sea, the SIREN linen cushion adds a touch of maritime elegance to your home decoration projects. Decorated with a red rope border, the cushion comes with feather filling.

**SIREN Linen Embroidered Cushion** 

50x50cm / #LC40104