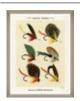

# FISHING FLIES

BY MARY ORVIS MARBURY

A set of four vintage prints showing a collection of bass flies, lined up in a joyful, dazzling wall art decor. From popper flies to wooly bugger and lunchable streamer, the whole collection of hand coloured fishing flies makes a real delight for any passionate fisherman. Printed on lithographic paper, each artwork comes finished with white slip and vintage light grey frame. To be sold individually or as a set.

FISHING FLIES II by **M. Marbury** 60x80cm / #FA13406 FISHING FLIES IV by M. Marbury 60x80cm / #FA13408