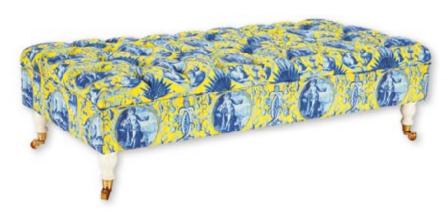

# TUFTED BENCH **SARAY OTTOMAN**

A stylish large ottoman bench, the SARAY features a tufted comfortable seat, elegant turned wooden legs painted in a vintage off-white paint and gold castors. It makes for an impressive piece of furniture. Elegant and upscale in feel, it goes perfectly in front of the bed or in the living room as a side bench.

SARAY OTTOMAN - CALYPSO Fabric W135 D65 H38 cm / #FR00074-FB00060

**SARAY OTTOMAN - AEGEAN Indigo Fabric** W135 D65 H38 cm / #FR00072-FB00059