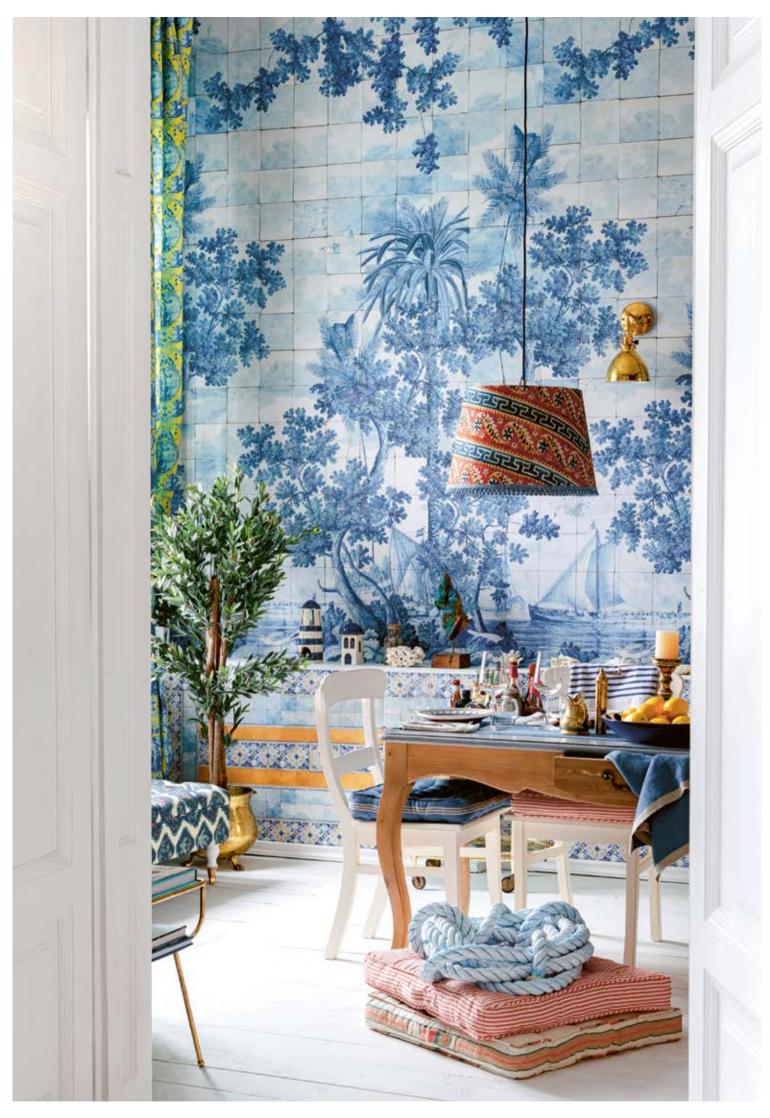

# **AZURE Mural**

**AZURE Mural** #WP20560

Serene Greek vibes breeze through this carefully detailed work of art, painted out in pristine blue. Inspired by ancient Mediterranean handmade tiles, the AZURE mural wallpaper sets the background of a paradisiac summer home, shrouded in a light cyan-blue hues.

A mesmerising statement wallcovering full of vibrant details showing a scenic view of the Mediterranean coast somewhere in France.