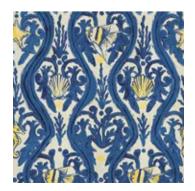

# MEDITERRANEO Indigo

Wavy shades of blue and red dance against a deep indigo background, in an authentic Greek Ikat pattern that manifests local traditions. With big handmade strokes of colour, the pattern gives a spectacular visual impact, adding richness and Mediterranean style to any interior.

MEDITERRANEO Indigo

#WP20566