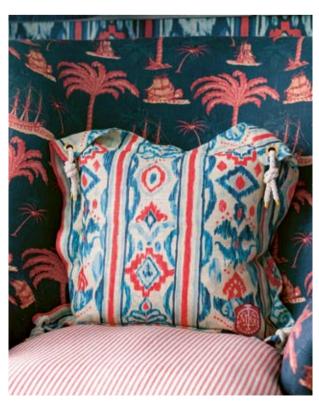

# AUTHENTIC THRACIAN PATTERN SAMOTHRAKI

Following Hellenic history back to some of its North-Eastern roots, the SAMOTRAKI design emphasises the exotic wilderness of some of Greece's remote places. Bearing the name of a gods blessed island, SAMOTHRAKI is an ancient Thracian pattern created in warm red shades and washed out sea blue hues, a perfect background to your summer getaway.

SAMOTHRAKI