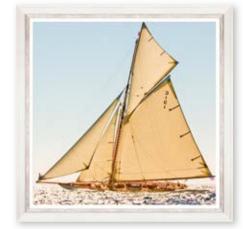

# YACHTING PHOTOGRAPHY **SAILING RACE**

Captured in vintage sun-burnt hues, the SAILING RACE set of two photographic artworks takes you back to the yachting adventures on the Mediterranean Sea. With its jib in full blown, the image shows the true character of a racing yacht while navigating. Printed on Litho paper, the artwork comes finished with white slip and a vintage white and silver frame. To be sold individually or as a set.

**SAILING RACE I** 70x70cm / #FA13387

**SAILING RACE II** 70x70cm / #FA13386