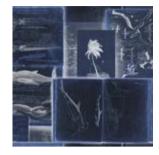

# SET OF NINE SEALIFE PRINTS DELICIAE NATURAE

A stylish collection of 9 vintage prints showing beautiful hand illustrated artworks of marine algae and sea shells. Printed on Litho paper, each artwork comes framed with a light grey vintage frame. To be sold individually or as a set.

**DELICIAE NATURAE I** 35x50cm / #FA13353 **DELICIAE NATURAE IV** 

**DELICIAE NATURAE VII** 

35x50cm / #FA13356

35x50cm / #FA13359

**DELICIAE NATURAE II** 35x50cm / #FA13354

**DELICIAE NATURAE V** 35x50cm / #FA13357

35x50cm / #FA13360

**DELICIAE NATURAE III** 35x50cm / #FA13355

**DELICIAE NATURAE VI** 35x50cm / #FA13358

DELICIAE NATURAE VIII DELICIAE NATURAE IX 35x50cm / #FA13361