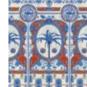

# RHODES Mural AEGEAN SCENERY

This mural like wallpaper is a true visual work of art, depicting Rhodes island architectural style in Aegean traditional shades of yellow and blue. Summer vibes come through the stylish palm trees and sandy details, as the entire design is printed over 3 rolls for larger emphasis on the island-life atmosphere it wants to create.

**RHODES Mural** 

WP20570

# **RHODES Mural**

SKU: WP20570 / printed over 3 panels Colour: TAUPE/INDIGO/YELLOW

**Product Type:** NON WOVEN Surface: Textured Matte

**Design Report:** W156cm x L150cm / W61.4in x L59in **5** Packing: W52cm x L300cm = 1.56 sqm x 3 rolls/box