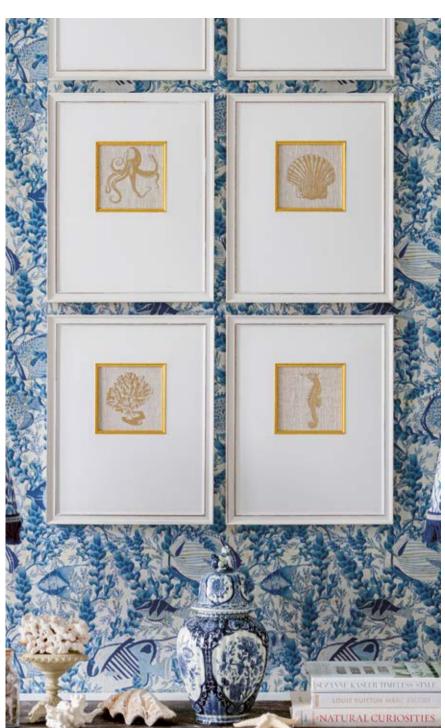

# SET OF SIX GOLD FOIL PRINTS UNDERWATER WORLD

Precious corals and sea creatures found in the Mediterranean Sea are artistically reproduced using the gold foil print on top technique in this set of six artworks. Epitome for sophisticated simplicity, each of this stylish collection of embellished prints is finished with golden inner frames, off white mountboards and vintage washed grey frames. To be sold individually.

**CORAL** 35x45cm / #FA13362 **OCTOPUS** 35x45cm / #FA13364 **SEAHORSE** 35x45cm / #FA13366

CRAB 35x45cm / #FA13363 SEASHELL 35x45cm / #FA13365 **STARFISH** 35x45cm / #FA13367