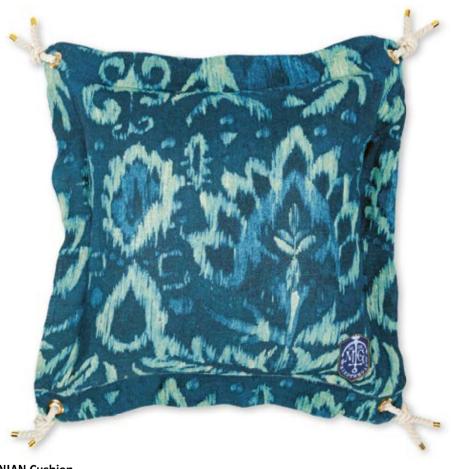

# AEGEAN IKAT IONIAN

Deep from the Ionian sea comes this imposingly wonderful pattern, delivered to the IONIAN Cushion with the same strength in character as the amazing underwater world. Made of natural linen stonewashed for an authentic vibe, the cushion is finished with brass eyelets and rope knots on each corner. Decorated with an embroidered maritime crest on the lower right corner, the cushion comes with natural filling.

# IONIAN

SKU: LC40115

Colour: INDIGO/LIGHT BLUE Composition: 100% Linen Care: Dry clean only Size: 50x50cm

Finishing: Large border, decorated with brass eyelets and rope knots on each corner, embroidered maritime crest on the lower right corner, nude zipper. Filling: 100% duck feathers