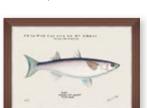

# MEDITERRANEAN FISH

From the abundant Mediterranean waters comes a rich collection of vintage plates showing details of fishes that live and thrive in the blue sea. A set of six illustrations showing different species drawn in soft shades and fine lines, with added handwritten notes for a more scientific expression. Printed on Litho paper, each artwork comes framed with a thick vintage brown frame.

**BARRACUDA** by F. Clark 50x35cm / #FA13374

**GREY MULLET by F. Clark** 50x35cm / #FA13376

**GROUPER by F. Clark** 50x35cm / #FA13378

**BLUE MACKEREL by F. Clark** 50x35cm / #FA13375

FLOUNDER by F. Clark 50x35cm / #FA13377

**SARDINE by F. Clark** 50x35cm / #FA13379