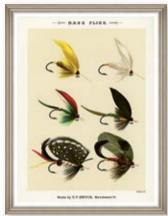

# FISHING FLIES

BY MARY ORVIS MARBURY

A set of four vintage prints showing a collection of bass flies, lined up in a joyful, dazzling wall art decor. From popper flies to wooly bugger and lunchable streamer, the whole collection of hand coloured fishing flies makes a real delight for any passionate fisherman. Printed on lithographic paper, each artwork comes finished with white slip and vintage light grey frame. To be sold individually or as a set.

FISHING FLIES II by **M. Marbury** 60x80cm / #FA13406 FISHING FLIES IV by M. Marbury 60x80cm / #FA13408