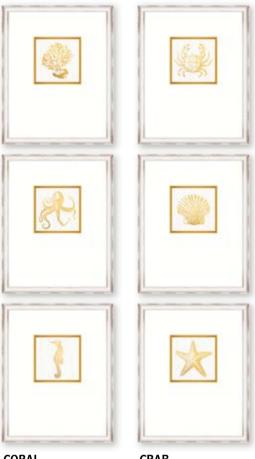

# SET OF SIX GOLD FOIL PRINTS UNDERWATER WORLD

Precious corals and sea creatures found in the Mediterranean Sea are artistically reproduced using the gold foil print on top technique in this set of six artworks. Epitome for sophisticated simplicity, each of this stylish collection of embellished prints is finished with golden inner frames, off white mountboards and vintage washed grey frames. To be sold individually.

**CORAL** 35x45cm / #FA13362 **OCTOPUS** 35x45cm / #FA13364 **SEAHORSE** 35x45cm / #FA13366

CRAB 35x45cm / #FA13363 SEASHELL 35x45cm / #FA13365 **STARFISH** 35x45cm / #FA13367