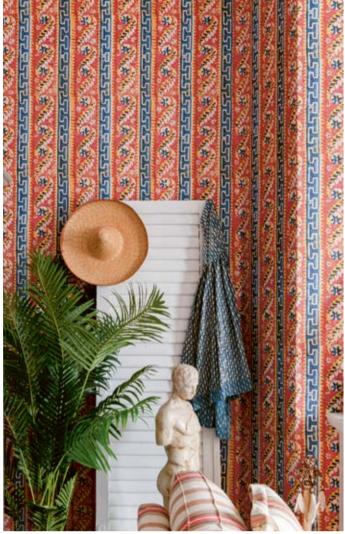

# KATALIN STRIPE

Simple, yet commanding, the KATALIN STRIPE wallpaper complements perfectly all the SUNDANCE VILLA statement designs, adding style and elegance to more intricate patterns. Discover it in three available colours: white sand, ultramarine green or seaport blue.

**KATALIN STRIPE White Sand** #WP30069

**KATALIN STRIPE Seaport Blue** #WP30070

**KATALIN STRIPE Ultramarine Green** #WP30071