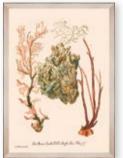

# SET OF NINE SEALIFE PRINTS DELICIAE NATURAE

A stylish collection of 9 vintage prints showing beautiful hand illustrated artworks of marine algae and sea shells. Printed on Litho paper, each artwork comes framed with a light grey vintage frame. To be sold individually or as a set.

**DELICIAE NATURAE I** 35x50cm / #FA13353 **DELICIAE NATURAE IV** 

**DELICIAE NATURAE VII** 

35x50cm / #FA13356

35x50cm / #FA13359

**DELICIAE NATURAE II** 35x50cm / #FA13354

**DELICIAE NATURAE V** 35x50cm / #FA13357

35x50cm / #FA13360

**DELICIAE NATURAE III** 35x50cm / #FA13355

**DELICIAE NATURAE VI** 35x50cm / #FA13358

DELICIAE NATURAE VIII DELICIAE NATURAE IX 35x50cm / #FA13361