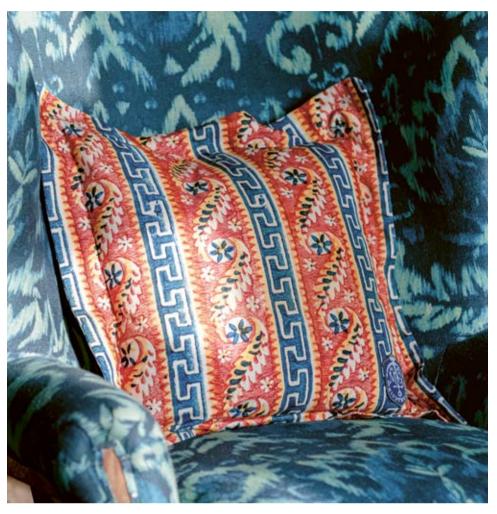

# SAMOTHRAKI

AUTHENTIC THRACIAN PATTERN

**SAMOTHRAKI** #FB00066

Following hellenic history back to some of its North-Eastern roots, the SAMOTRAKI fabric emphasises the exotic wilderness of some of Greece's remote places. Bearing the name of a gods blessed island, SAMOTHRAKI is an ancient Thracian pattern created in warm red shades and washed out sea blue hues, a perfect background to your summer getaway. Made of natural cotton, SAMOTRHAKI is recommend to be used for soft furnishings and curtains or blinds.

# **SAMOTHRAKI**

Weight: 400 gr/m

SKU: FB00066

RHODES

SKU: FB00065

Colour: RED/BLUE/WHITE/YELLOW Composition: 100% Cotton Weight: 285 gr/m Finishing: Stonewashed

Width: 140 cm (±5%)/ 55.1 in (±5%) (bw) 22 Pattern Repeat: W46cm x L46cm/ W18,1in x L18,1in Martindale Rub Test: 20.000+ **Usage:** Curtains and blinds, soft furnishings