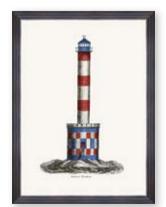

# SET OF FOUR LIGHTHOUSE DRAWINGS

In tribute to the forever guardians of the Mediterranean, the lighthouse drawings recall charming details of the fascinating towers that live by the seaside. Painted in typical nautical colours, each lighthouse drawing is printed on fine art paper and framed with a black washed frame. The artwork is part of a four piece collection, each one sold individually.

LIGHTHOUSE DRAWINGS I

LIGHTHOUSE DRAWINGS III 50x70cm / #FA13372

**LIGHTHOUSE DRAWINGS II** 50x70cm / #FA13371

LIGHTHOUSE DRAWINGS IV 50x70cm / #FA13373