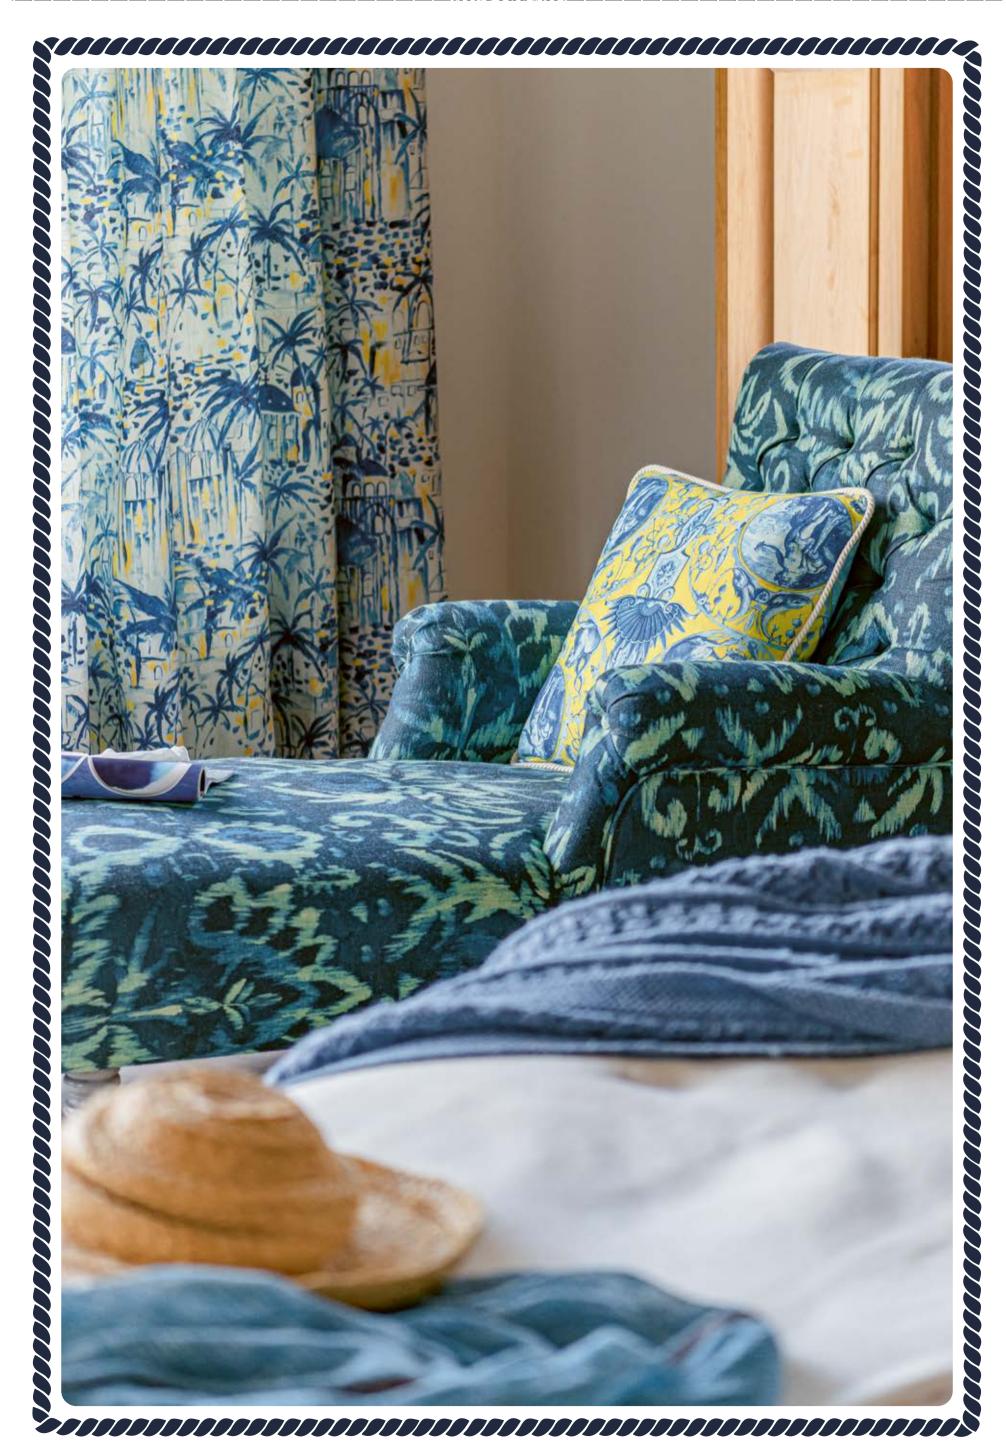

# **DECORATIVE FABRICS**

Inspired by one of the richest cultural heritage of the world, the Sundance Villa fabric collection shows marvellous patterns and motifs of ancient artistry painted in vibrant maritime colours used by nature to show the Mediterranean scenery, as well as the mighty character of the mythological Greek gods. Made of natural linens and cottons, as well as other fiber blends that are used in some of the fabrics, our range of home fabrics features an abundance of seaside inspired patterns, Ikat drawings, specific to the Aegean culture, all reflecting a distinctive seaside aesthetic.

# MEDITERRANEO IKAT

True Mediterranean colours blend beautifully together in an elegant story of Greek inspired summer's bliss. Throughout the entire design, shapes and soft strokes of paint retrace the character of the sun-kissed poppy flowers dancing in the soft sea breeze on washed background. Inspired by the traditional dyeing technique of Ikat, the MEDITERRANEO IKAT is a heavy weight linen ideally to be used for upholstery, draperies and soft furnishings.

#### NATURAL LINEN PHOENICIA BATIK

In a mesmerising symmetry of shapes and colours, the layout of the PHOENICIA BATIK is in complete harmony with the Mediterranean spirit. Noble shades of deep blue and coral red emerge from the beautiful ornamental pattern revived from the sun burnt ancient earth. Made of natural linen, PHOENICIA evokes authentic floral and symbolic motifs present in the Aegean culture.