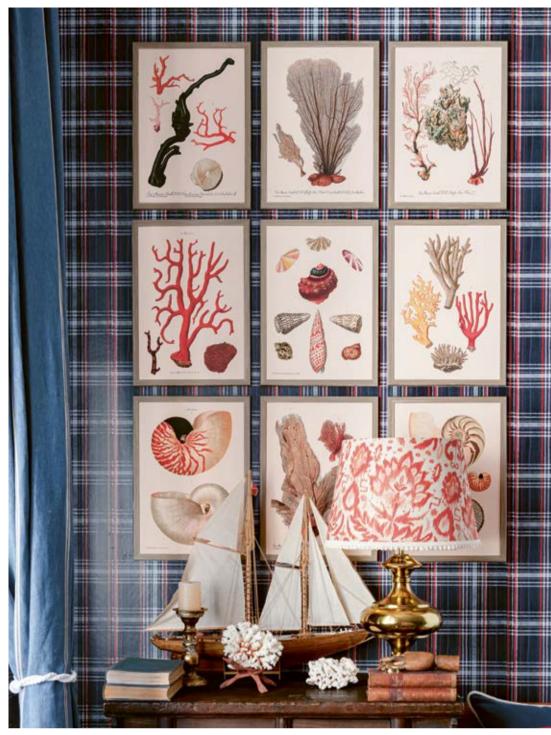

# SET OF NINE SEALIFE PRINTS DELICIAE NATURAE

A stylish collection of 9 vintage prints showing beautiful hand illustrated artworks of marine algae and sea shells. Printed on Litho paper, each artwork comes framed with a light grey vintage frame. To be sold individually or as a set.

**DELICIAE NATURAE I** 35x50cm / #FA13353 **DELICIAE NATURAE IV** 

**DELICIAE NATURAE VII** 

35x50cm / #FA13356

35x50cm / #FA13359

**DELICIAE NATURAE II** 35x50cm / #FA13354

**DELICIAE NATURAE V** 35x50cm / #FA13357

# SET OF SIX GOLD FOIL PRINTS UNDERWATER WORLD

Precious corals and sea creatures found in the Mediterranean Sea are artistically reproduced using the gold foil print on top technique in this set of six artworks. Epitome for sophisticated simplicity, each of this stylish collection of embellished prints is finished with golden inner frames, off white mountboards and vintage washed grey frames. To be sold individually.

**CORAL** 35x45cm / #FA13362 **OCTOPUS** 35x45cm / #FA13364 **SEAHORSE** 35x45cm / #FA13366

CRAB 35x45cm / #FA13363 SEASHELL 35x45cm / #FA13365 **STARFISH** 35x45cm / #FA13367