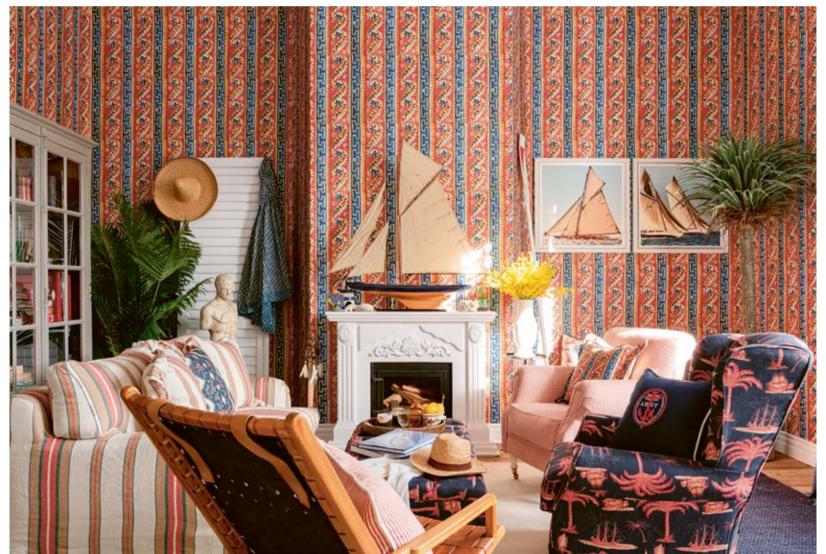

# KATALIN STRIPE

Simple, yet commanding, the KATALIN STRIPE wallpaper complements perfectly all the SUNDANCE VILLA statement designs, adding style and elegance to more intricate patterns. Discover it in three available colours: white sand, ultramarine green or seaport blue.

**KATALIN STRIPE White Sand** #WP30069

**KATALIN STRIPE Seaport Blue** #WP30070

**KATALIN STRIPE Ultramarine Green** #WP30071