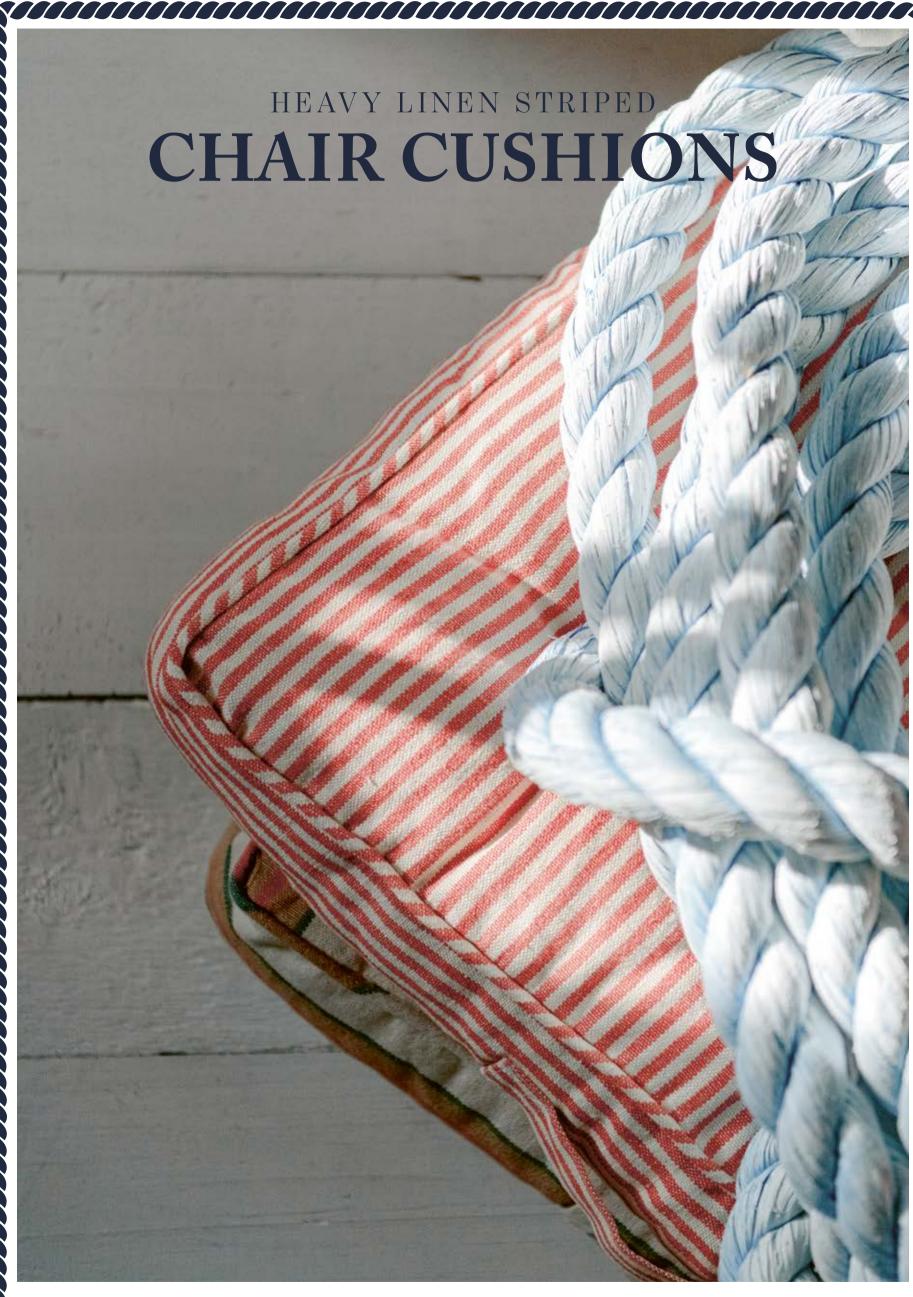

# FINEST QUALITY WOVEN LINEN

Our premium quality linen woven fabrics were developed exclusively for our range of home textiles. We have replicated rare and authentic linen and hemp woven stripes that were used long time ago all around the Mediterranean. This range of heavy linen fabrics is made 100% of natural linen and hemp in a weaving factory in Turkey, all fabrics beeing stonewashed to add character and softness. The solid fabric made these materials ideal to be used for any type of home furnishing, from upholstery to draperies or chair cushions.

**KATALIN STRIPE Cushion** 50x50cm / #LC40118

Revamp your dining chairs with our stylish and comfortable new padded cushions. Made of woven natural linen, our chair cushions are hand sewn and finished with piping edge that matches the fabric. Filled with thick poly foam and polyester cove, each cushion is decorated with a beautiful linen handle.

# CHAIR CUSHION HERINA STRIPE LINEN

# CHAIR CUSHION RHUBARB STRIPE LINEN