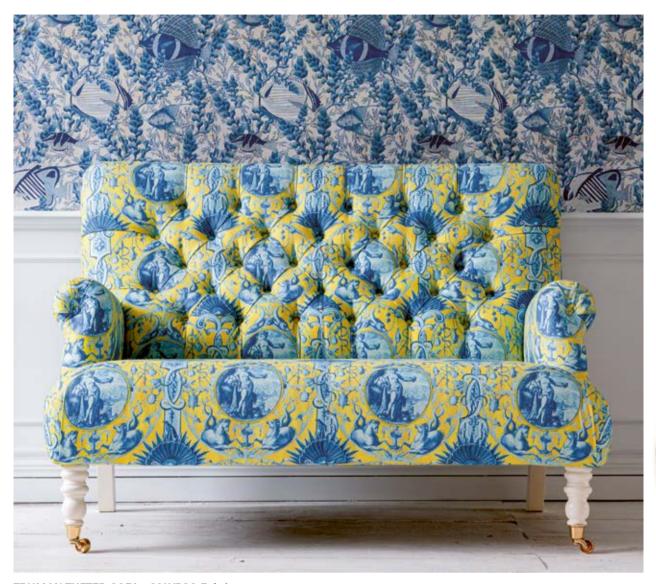

**MADISON CHAISE - IONIAN Linen** W75 D145 H92 cm / #FR00071-FB00061

TRUMAN brings back the elegance and style of an English hallway sofa, displaying a high buttoned back, rollover arms and a deep comfortable seating. Dressed in CALYPSO fabric, the tufted sofa is transformed in a summer harmony of vibrant yellows blended elegantly with the blue hues. This two-seater sofa that stands on beautiful turned front legs finished with gold castors, is a statement upholstered love seat recommended for eclectic interiors.

**TRUMAN TUFTED SOFA - CALYPSO Fabric** W135 D95 H92 cm /#FR00070-FB00060