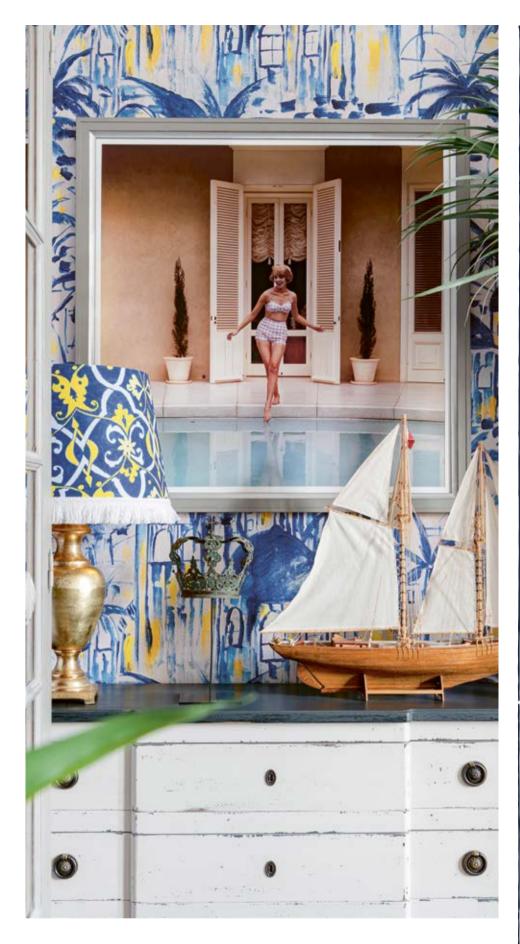

# POOLSIDE

Retro summer vibes come through this stylish photography, a testimony to the luxurious Sundance Villa lifestyle. Fashionable and fancy, the image tells the story of a sophisticated leisure on a hot summer's holiday, cooled down by the poolside. Printed on Litho paper, the artwork comes framed with an elegant silver frame and white slip and is part of a set of two prints to be sold individually or together.

**POOLSIDE I** 90x90cm / #FA13383

**POOLSIDE II** 90x90cm / #FA13384