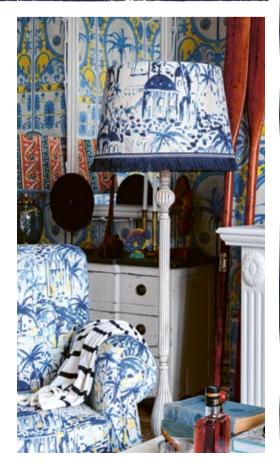

# AEGEAN SCENERY RHODES

Summer vibes come through the stylish palm trees and sandy details of this charming lampshade inspired by the beautiful island of Rhodes. Printed on linen, finished with gold metallic lining and blue fringes.

Available as Table / Floor Shade: #LS30438 / ø45xø55xH35cm #LS30419 / ø35xø45xH30cm #LS30400 / ø25xø35xH25cm

RHODES with ARTISAN Floor Lamp Base