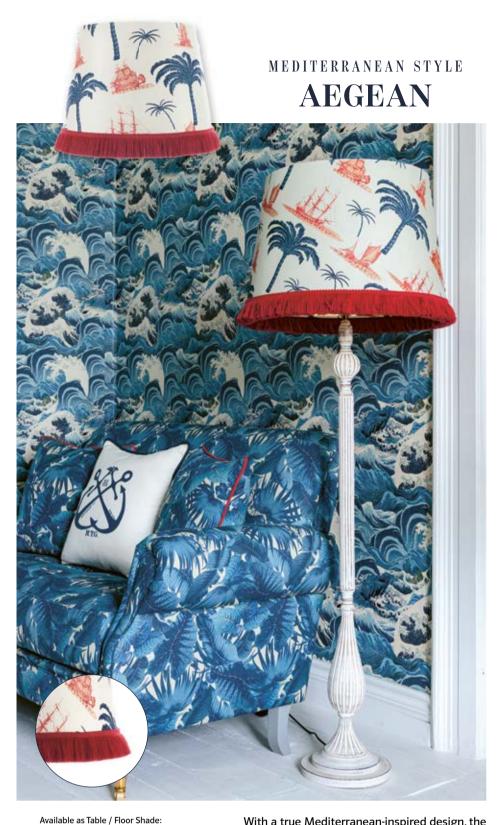

# **AEGEAN**

With a true Mediterranean-inspired design, the AEGEAN fabric displays wonderful island-life details, all oozing calm holiday vibes. With a fine texture given by the natural fibres of this fabric, AEGEAN is ideal to be used for soft furnishings, curtains or blinds. Printed and stonewashed for more softness, the layout charms with soft navy shades of blue, white and lobster red. This pattern is also available against a dark indigo background, on a mixed fabric composition.

AEGEAN #FB00058

AEGEAN Indigo #FB00059

#### MEDITERRANEAN STYLE

# **AEGEAN Indigo**

Palm trees and a sailing boat reminding of a serene summer holiday are traced in the AEGEAN INDIGO cushion designed in blue and lobster red hues. The cushion is finished with off-white rope border all around and an embroidered marine crest on the lower right corner. Complete with feather filling.