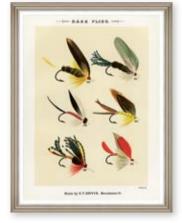

# FISHING FLIES

BY MARY ORVIS MARBURY

A set of four vintage prints showing a collection of bass flies, lined up in a joyful, dazzling wall art decor. From popper flies to wooly bugger and lunchable streamer, the whole collection of hand coloured fishing flies makes a real delight for any passionate fisherman. Printed on lithographic paper, each artwork comes finished with white slip and vintage light grey frame. To be sold individually or as a set.

FISHING FLIES II by **M. Marbury** 60x80cm / #FA13406 FISHING FLIES IV by M. Marbury 60x80cm / #FA13408