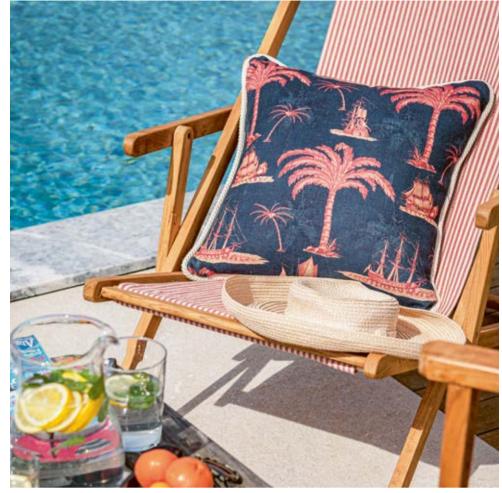

# OUTDOOR CUSHION SAMOTHRAKI

Displaying an authentic vintage Greek pattern in warm red shades and washed out blue hues, the SAMOTHRAKI outdoor cushion emphasises the exotic wilderness of Greece's remote places. Made of 100% polyester fabric and with polyfoam filling, the cushion is decorated with an embroidered nautical patch, being a great option to enhance your sunbeds or outdoor furniture.

SAMOTHRAKI OUTDOOR Cushion 50x50cm / #LC40125 60x40cm / #LC40126