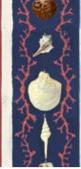

# **AQUARIUM**

Splendid corals, parrotfish and tender seaweed come together in the luxuriant pattern of the AQUARIUM wallpaper. Adding charm and joy to any space, the design beautifully traces the shapes and colours of intriguing fish species, encountered on a sun-blessed holiday somewhere in the Mediterranean sea. Available in two versions: polychromatic or monochrome in blue.

**AQUARIUM Indigo** #WP20568

# RHODES Mural AEGEAN SCENERY

This mural like wallpaper is a true visual work of art, depicting Rhodes island architectural style in Aegean traditional shades of yellow and blue. Summer vibes come through the stylish palm trees and sandy details, as the entire design is printed over 3 rolls for larger emphasis on the island-life atmosphere it wants to create.

**RHODES Mural** 

WP20570