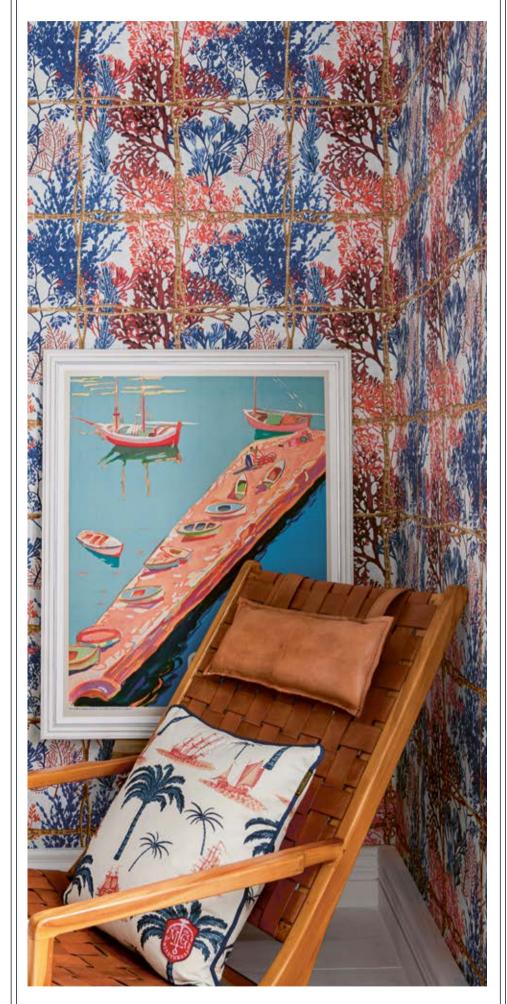

# **AQUARIUM**

Splendid corals, parrotfish and tender seaweed come together in the luxuriant pattern of the AQUARIUM wallpaper. Adding charm and joy to any space, the design beautifully traces the shapes and colours of intriguing fish species, encountered on a sun-blessed holiday somewhere in the Mediterranean sea. Available in two versions: polychromatic or monochrome in blue.

**AQUARIUM Indigo** #WP20568