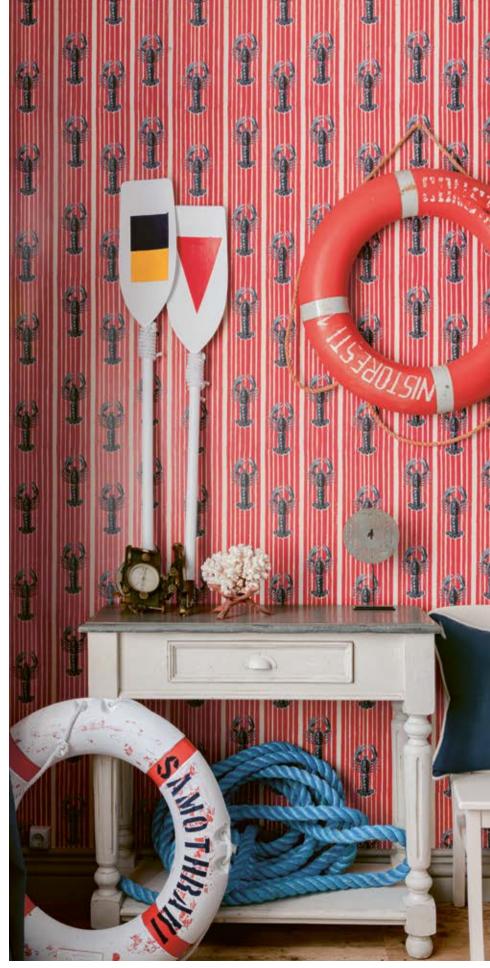

# MEDITERRANEAN LOBSTERS

With a pattern that revives the depths of the Aegean seas, the MEDITERRANEAN LOBSTERS wallpaper creates a mood of richness and extravagance found at the core of the leisure Mediterranean way of life. Choose between the three available shades: white, red and light grey, all emphasising the marine character of the design.

MEDITERRANEAN LOBSTERS Light Grey #WP30063

**MEDITERRANEAN LOBSTERS White** #WP30065

**MEDITERRANEAN LOBSTERS Red** #WP30064