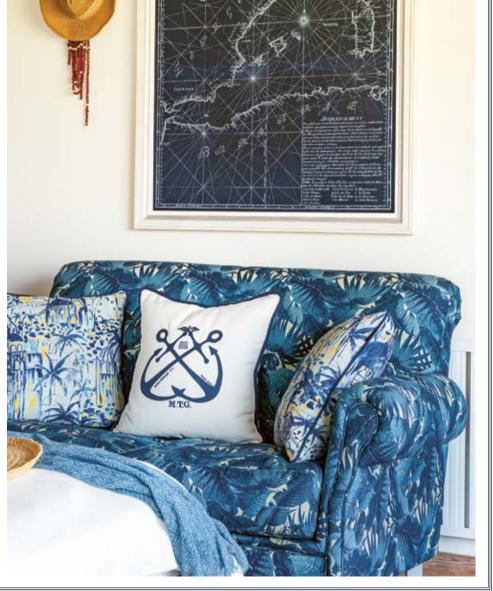

# VINTAGE ANCHORS

NAUTICAL SYMBOL

A statement decorative cushion with a large blue embroidery, the VINTAGE ANCHORS shows a beautiful marine crest of MINDTHEGAP sailing boat with two large anchors and the icon bat on the top. Finished with an indigo textile rope, the cushion comes with feather filling.

**VINTAGE ANCHORS Linen Embroidered Cushion** 50x50cm / #LC40106

#### EMBROIDERED APPLIQUÉ MTG YACHTING CLUB

MTG YACHTING CLUB 50x50cm / #LC40107

A signature piece of our SUNDANCE VILLA collection, the MTG YACHTING CLUB cushion displays an embroidered naval flag made of indigo and yellow yarn. The stitched patch dominates the white linen fabric background, reminding of a vintage piece. Finished with an indigo rope border, the cushion comes with feather filling.