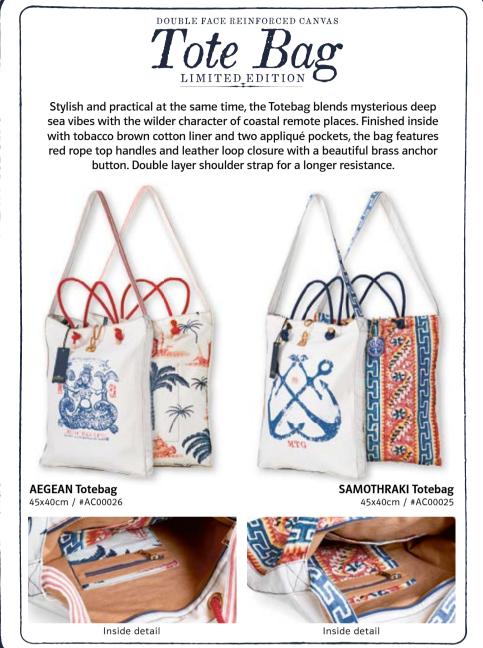

MINDTHEGAP

MEDITERRANEAN HOME COLLECTION

Inspired by the sea-washed shores of the Mediterranean, the Sundance Villa captures the vibrant and colourful seaside personifying the splendid chic and rustic mood. Exploring the Aegean and Ionian seas' rich waters, up from Samothraki down to Rhodes Island and Fiscardo Bay, MINDTHEGAP navigated through old yachting ports and some of the most secluded private and sunny beaches in search for nautical bliss.