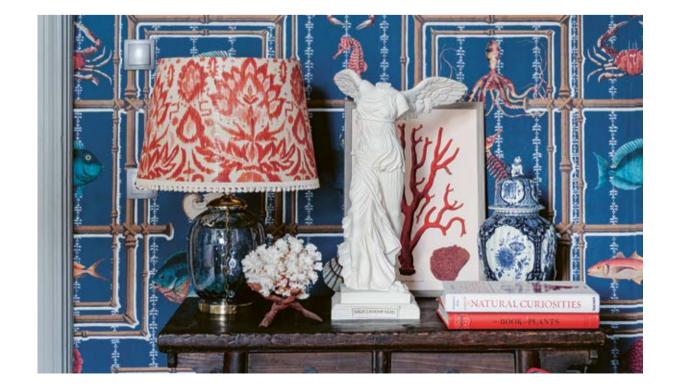

# ORNAMENTAL DESIGN **PHOENICIA BATIK**

In a mesmerising symmetry of shapes and colours, this design is in complete harmony with the Mediterranean spirit. Made of PHOENICIA BATIK linen fabric with shades of deep blue and coral red emerging from the beautiful ornamental pattern, the lamp is decorated with red cotton fringes. Finished with gold metallic lining.

Available as Table / Floor Shade: #LS30445 / ø55x30cm #LS30426 / ø45x28cm #LS30407 / ø35x22cm

PHOENICIA BATIK with ULPIA Table Lamp Base