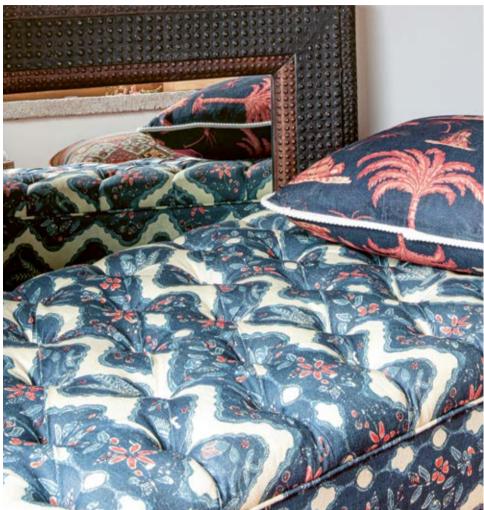

# PARADEISOS

Delicately shading nature's beauty, the PARADEISOS linen shows a botanical inspired pattern reminding of the seaside vibes coming from a remote Mediterranean island. In a luxuriant design of lush leaves, the abundance and serenity of an exotic getaway oozes through in vibrant indigo hues. The fabric is stonewashed to give more softness and character to the natural fibres, being recommended to be used for upholstery and soft furnishings.

# SEASIDE FOLIAGE PARADEISOS

A beautiful and delicate pattern, PARADEISOS shows a botanical design reminding of the seaside vibes coming from a remote Mediterranean island. Made of two patterned sides, the cushion is finished with red piping and an embroidered maritime crest on the lower right corner. Complete with filling made of natural feathers.

**PARADEISOS Cushion** 50x50cm / #LC40113 50x30cm/ # LC40121