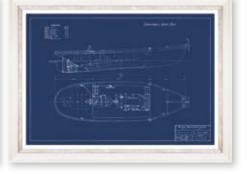

# SET OF FOUR **TUGBOAT BLUEPRINTS**

 $\label{eq:Asturning} \textbf{A stunning set of four vintage blueprints describing construction plans of different}$ tugboats builded before 1945. Each plate contains the measurements and technical details of the boat that were used by the engineers. Each artwork is finished with white slip and vintage white and silver frame. To be sold individually or as a set.

**TUGBOATS BLUEPRINTS I** 70x50cm / #FA13401 **TUGBOATS BLUEPRINTS III** 70x50cm / #FA13403

**TUGBOATS BLUEPRINTS II** 70x50cm / #FA13402 **TUGBOATS BLUEPRINTS IV** 70x50cm / #FA13404