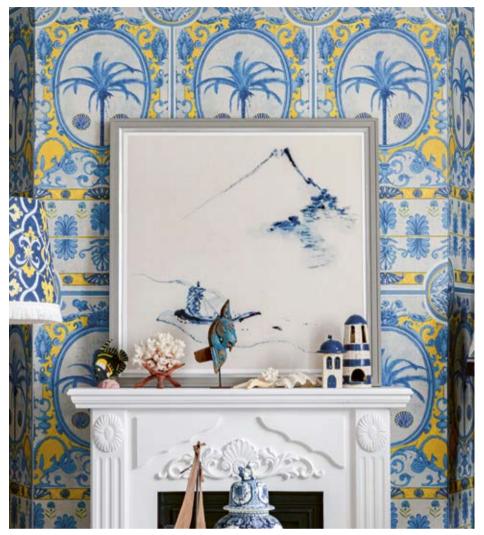

# **AZURE Mural**

**AZURE Mural** #WP20560

Serene Greek vibes breeze through this carefully detailed work of art, painted out in pristine blue. Inspired by ancient Mediterranean handmade tiles, the AZURE mural wallpaper sets the background of a paradisiac summer home, shrouded in a light cyan-blue hues.

A mesmerising statement wallcovering full of vibrant details showing a scenic view of the Mediterranean coast somewhere in France.