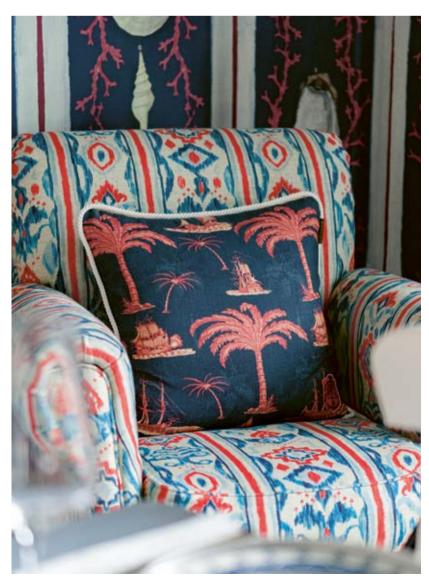

# AEGEAN IKAT IONIAN

Deep from the Ionian sea comes this imposingly wonderful pattern, delivered to the IONIAN Cushion with the same strength in character as the amazing underwater world. Made of natural linen stonewashed for an authentic vibe, the cushion is finished with brass eyelets and rope knots on each corner. Decorated with an embroidered maritime crest on the lower right corner, the cushion comes with natural filling.

# IONIAN

SKU: LC40115

Colour: INDIGO/LIGHT BLUE Composition: 100% Linen Care: Dry clean only Size: 50x50cm

Finishing: Large border, decorated with brass eyelets and rope knots on each corner, embroidered maritime crest on the lower right corner, nude zipper. Filling: 100% duck feathers