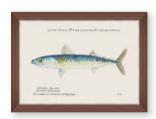

# MEDITERRANEAN FISH

From the abundant Mediterranean waters comes a rich collection of vintage plates showing details of fishes that live and thrive in the blue sea. A set of six illustrations showing different species drawn in soft shades and fine lines, with added handwritten notes for a more scientific expression. Printed on Litho paper, each artwork comes framed with a thick vintage brown frame.

**BARRACUDA** by F. Clark 50x35cm / #FA13374

**GREY MULLET by F. Clark** 50x35cm / #FA13376

**GROUPER by F. Clark** 50x35cm / #FA13378

**BLUE MACKEREL by F. Clark** 50x35cm / #FA13375

FLOUNDER by F. Clark 50x35cm / #FA13377