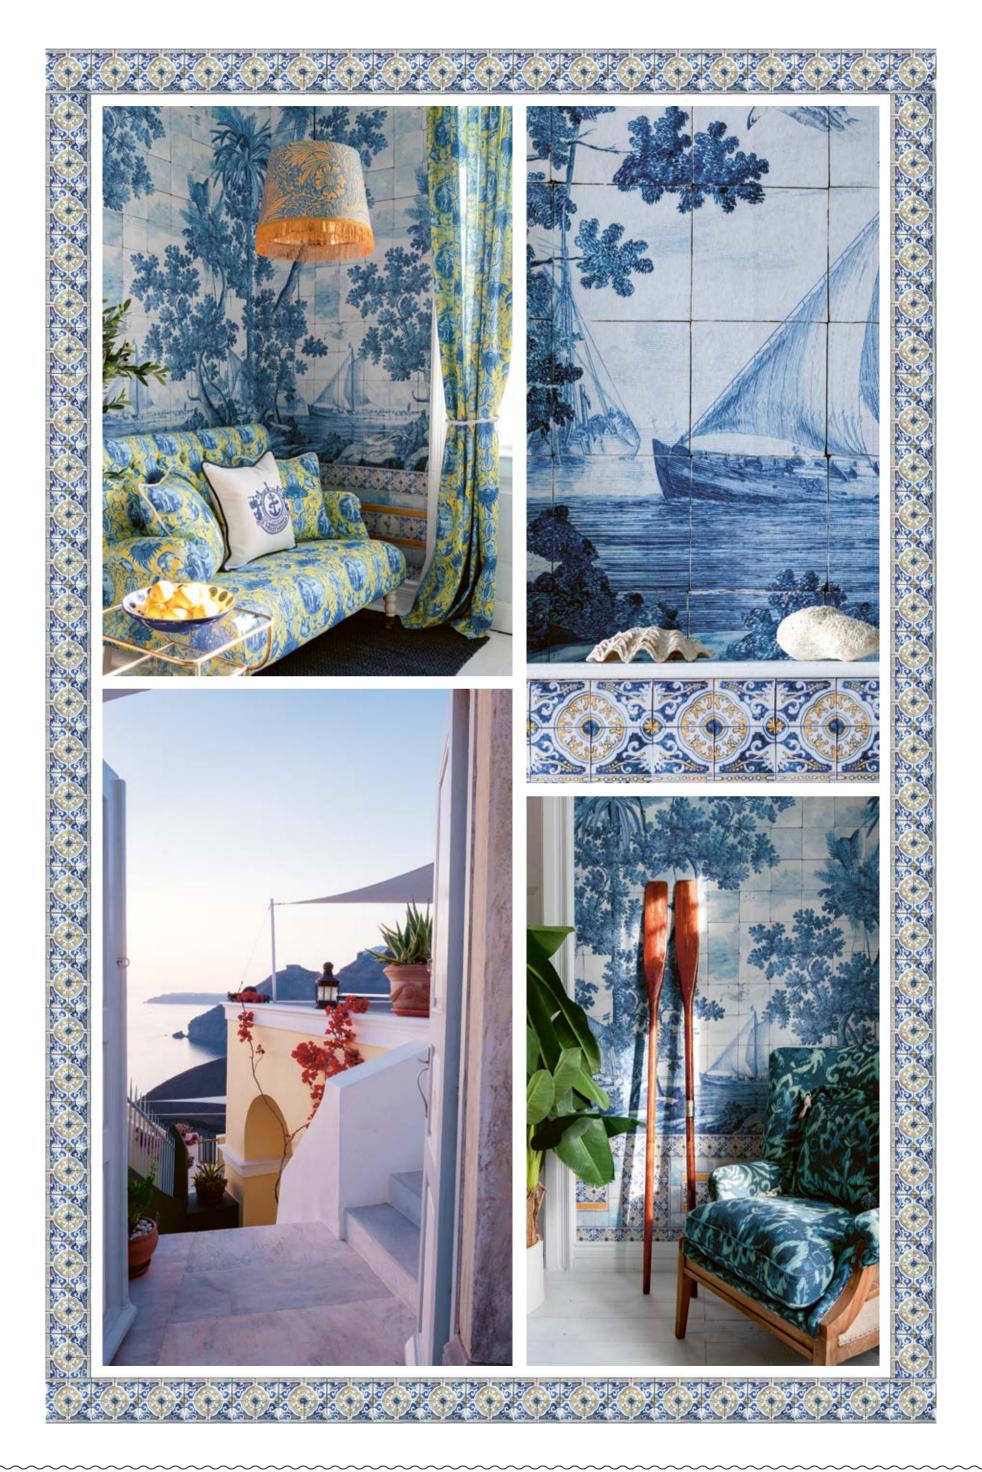

# **AZURE Mural**

**AZURE Mural** #WP20560

Serene Greek vibes breeze through this carefully detailed work of art, painted out in pristine blue. Inspired by ancient Mediterranean handmade tiles, the AZURE mural wallpaper sets the background of a paradisiac summer home, shrouded in a light cyan-blue hues.

A mesmerising statement wallcovering full of vibrant details showing a scenic view of the Mediterranean coast somewhere in France.