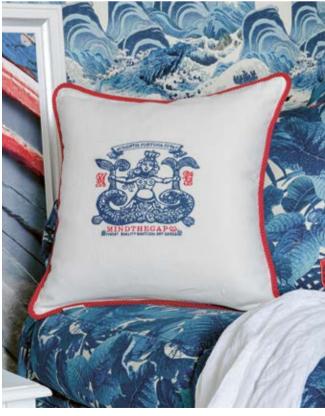

# VINTAGE ANCHORS

NAUTICAL SYMBOL

A statement decorative cushion with a large blue embroidery, the VINTAGE ANCHORS shows a beautiful marine crest of MINDTHEGAP sailing boat with two large anchors and the icon bat on the top. Finished with an indigo textile rope, the cushion comes with feather filling.

**VINTAGE ANCHORS Linen Embroidered Cushion** 50x50cm / #LC40106