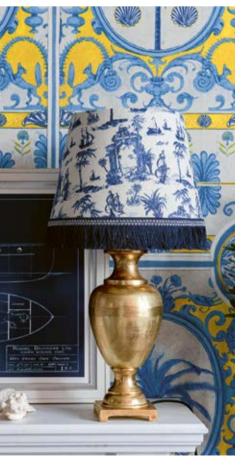

## KATALIN

Available as Pendant Lamp: #CL50447 / ø55x30cm #CL50428 / ø45x28cm #CL50409 / ø35x22cm

Ceiling rose: metallic gold Lamp holder: E27 metallic gold Electric cable: 2M, black fabric

#### **KATALIN Stripe** SKU: LC40118

Colour: BLUE/TAUPE Composition: 100% Linen Care: Dry clean only Size: 50x50cm

Finishing: Off-white rope border, embroidered maritime crest on the lower right corner, nude zipper.