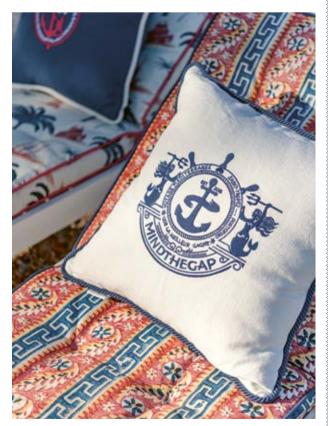

# **Embroidered Cushions**

# VINTAGE ANCHORS

NAUTICAL SYMBOL

A statement decorative cushion with a large blue embroidery, the VINTAGE ANCHORS shows a beautiful marine crest of MINDTHEGAP sailing boat with two large anchors and the icon bat on the top. Finished with an indigo textile rope, the cushion comes with feather filling.

**VINTAGE ANCHORS Linen Embroidered Cushion** 50x50cm / #LC40106