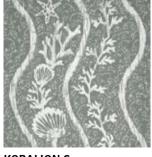

**MYKONOS VILLA MOTIF** Taupe #WP30042

MYKONOS VILLA MOTIF White Sand #WP30043

**MYKONOS VILLA MOTIF** Lemon #WP30044

**MYKONOS VILLA MOTIF** Azure #WP30041

MYKONOS VILLA MOTIF Island Green #WP30040

Follow the wavy curves of this elegant sea life design, as you emerge deep in the Mediterranean vibes with this pattern full of hand-drawn corals. Available in shades of grey, sea-blue, algae-green, sand-taupe and lagoon-emerald, the KORALION wallpaper is a stylish decorative design easy to be assorted in any interior.

KORALION Seacrest #WP30046

KORALION Indigo #WP30048

**KORALION Aquamarine** #WP30045

KORALION Mineral Green #WP30047

KORALION Seagrass #WP30049