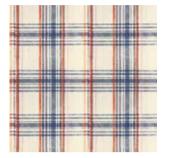

# **SEAPORT PLAII**

A stylish decorative design, SEAPORT PLAID is a staple of luxurious yachting interiors, conferring an inviting and charming feel of elegance yet complementing well any bold decor. Available in red, cream and blue colour schemes, SEAPORT reminds of the French seaside villas back in the 70's.

**SEAPORT PLAID Cream** #WP30068

**SEAPORT PLAID Red** #WP30066

**SEAPORT PLAID Navy Blue** #WP30067