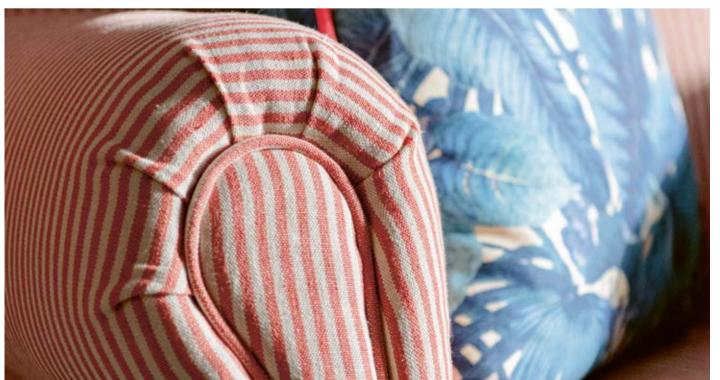

# **Embroidered Cushions**

# VINTAGE ANCHORS

NAUTICAL SYMBOL

A statement decorative cushion with a large blue embroidery, the VINTAGE ANCHORS shows a beautiful marine crest of MINDTHEGAP sailing boat with two large anchors and the icon bat on the top. Finished with an indigo textile rope, the cushion comes with feather filling.

**VINTAGE ANCHORS Linen Embroidered Cushion** 50x50cm / #LC40106