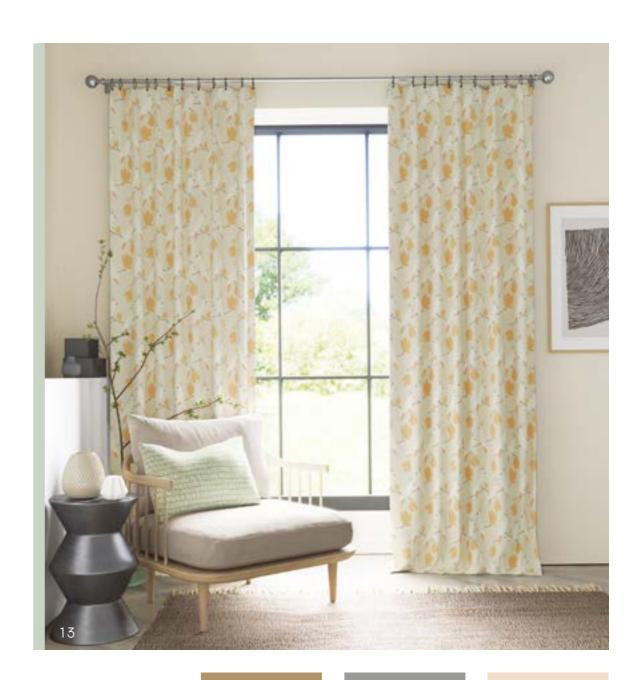

### FRESH AND FREE-SPIRITED...

A wander through warm amber tones, mellow meadow prints and beautiful embroidery. Mix and match natural textures for a cosy and inviting look that lift both home and spirit.

### **CAPTIONS**

- 1 Wallpaper: Hikkadua 112204 Sofa: Sumac 142492 Cushions L-R: Hikkadua 120871, Plains 133217, Totak 133134, Lionel 120884, Esala 120878, Plains 133225
- 2 Wallpaper: Kumana 112223
- 3 Curtains: Esala 120879 Paint: Sanderson Snowy Owl Sofa: Plains 133214 piped in Plains 133220 Plains 131036 Chair base: Plains One 130431 Seat pad: Esala Plains 133220 Cushions L-R: Tocca 133125, Hikkadua 120869, Plains 133224, Lionel 120882
- 4 Wallpaper: Kumana 112223
- 5 Sofa: Esala Plains 133214 Cushions L-R: Hikkadua 120869. Plains 133224
- 6 Curtains: Hikkadua 120871 Paint: Sanderson Snowy Owl Sofa: Esala Plains 133218 Chair: Esala Plains 133217 Cushions L-R: Hikkadua 120871, Lionel 120884, Tocca 133124, Hikkadua 120871, Plains 133217, Esala 120878, Lionel 120884, Tocca 133126, Plains 133217, Esala 120878
- 7 Wallpaper: Hikkadua 112204 Sofa: Sumac 142492 Cushions L-R: Hikkadua 120871, Plains 133217, Totak 133134, Lionel 120884
- 8 Chair: Esala Plains 133217, piped in 133226 Cushion: Hikkadua 120871
- 9 Wallpaper: Hikkadua 112204 Sofa: Sumac 142492 Cushions L-R: Lionel 120884. Esala 120878
- 10 Wallpaper: Hikkadua 112204 Sofa: Sumac 142492 Cushions L-R: Hikkadua 120871, Plains 133217, Totak 133134, Lionel 120884, Esala 120878, Plains 133225
- 11 Sofa: Plains 133218 Cushions L-R: Hikkadua 120871, Lionel 120884, Tocca 133124
- 12 Blind: Esala Plains 133235 Wallpaper: Lovebirds 112221 Paint: Sanderson Snowy Owl Sofa pad: Esala Plains 133235 Cushions L-R: Pala Seaglass 133206,
- 13 Curtains: Lovebirds 120896 Chair: Plains 11 133212 Cushion: Totak Gull 133135
- 14 Curtains: Lovebirds 120888 Paint: Sanderson Inkwood Chairs: Esala Plains 133233 Cushion: Padukka 120897
- 15 Curtains: Lovebirds 12088816 Wallpaper: Padukka 112217