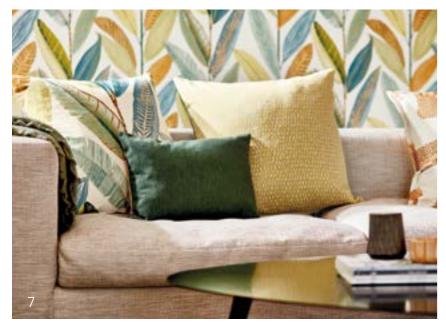

### **CAPTIONS**

- 1 Wallpaper: Hikkadua 112204 Sofa: Sumac 142492 Cushions L-R: Hikkadua 120871, Plains 133217, Totak 133134, Lionel 120884, Esala 120878, Plains 133225
- 2 Wallpaper: Kumana 112223
- 3 Curtains: Esala 120879 Paint: Sanderson Snowy Owl Sofa: Plains 133214 piped in Plains 133220 Plains 131036 Chair base: Plains One 130431 Seat pad: Esala Plains 133220 Cushions L-R: Tocca 133125, Hikkadua 120869, Plains 133224, Lionel 120882
- 4 Wallpaper: Kumana 112223
- 5 Sofa: Esala Plains 133214 Cushions L-R: Hikkadua 120869. Plains 133224
- 6 Curtains: Hikkadua 120871 Paint: Sanderson Snowy Owl Sofa: Esala Plains 133218 Chair: Esala Plains 133217 Cushions L-R: Hikkadua 120871, Lionel 120884, Tocca 133124, Hikkadua 120871, Plains 133217, Esala 120878, Lionel 120884, Tocca 133126, Plains 133217, Esala 120878
- 7 Wallpaper: Hikkadua 112204 Sofa: Sumac 142492 Cushions L-R: Hikkadua 120871, Plains 133217, Totak 133134, Lionel 120884
- 8 Chair: Esala Plains 133217, piped in 133226 Cushion: Hikkadua 120871
- 9 Wallpaper: Hikkadua 112204 Sofa: Sumac 142492 Cushions L-R: Lionel 120884. Esala 120878
- 10 Wallpaper: Hikkadua 112204 Sofa: Sumac 142492 Cushions L-R: Hikkadua 120871, Plains 133217, Totak 133134, Lionel 120884, Esala 120878, Plains 133225
- 11 Sofa: Plains 133218 Cushions L-R: Hikkadua 120871, Lionel 120884, Tocca 133124
- 12 Blind: Esala Plains 133235 Wallpaper: Lovebirds 112221 Paint: Sanderson Snowy Owl Sofa pad: Esala Plains 133235 Cushions L-R: Pala Seaglass 133206,
- 13 Curtains: Lovebirds 120896 Chair: Plains 11 133212 Cushion: Totak Gull 133135
- 14 Curtains: Lovebirds 120888 Paint: Sanderson Inkwood Chairs: Esala Plains 133233 Cushion: Padukka 120897
- 15 Curtains: Lovebirds 12088816 Wallpaper: Padukka 112217