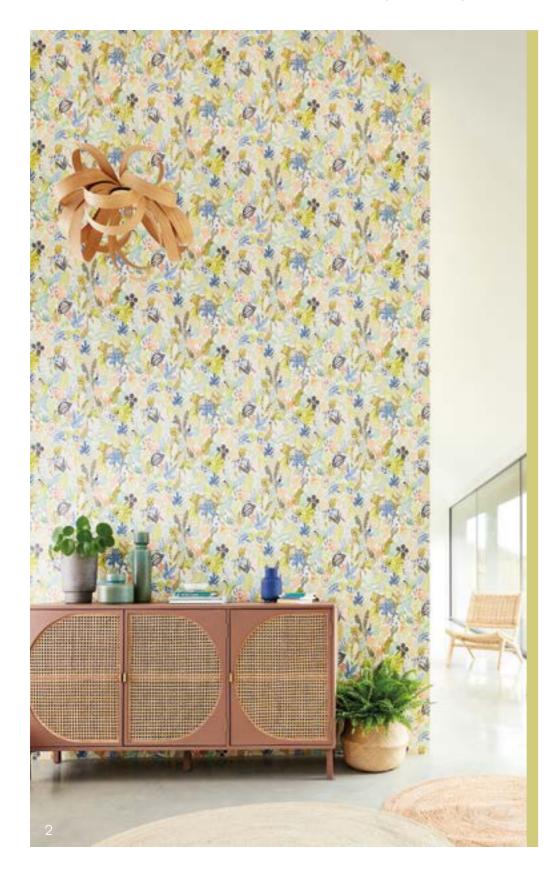

### KUMANA

Can you spot Lionel hidden deep amongst the tropical foliage? A wallpaper full of personality and vivacious colours, Kumana livens up the home, co-ordinating brilliantly with blush, blue and zesty tones.

Available in a Tropicana colourway