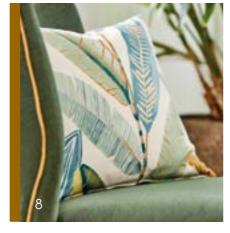

### **CAPTIONS**

- 1 Wallpaper: Hikkadua 112204 Sofa: Sumac 142492 Cushions L-R: Hikkadua 120871, Plains 133217, Totak 133134, Lionel 120884, Esala 120878, Plains 133225
- 2 Wallpaper: Kumana 112223
- 3 Curtains: Esala 120879 Paint: Sanderson Snowy Owl Sofa: Plains 133214 piped in Plains 133220 Plains 131036 Chair base: Plains One 130431 Seat pad: Esala Plains 133220 Cushions L-R: Tocca 133125, Hikkadua 120869, Plains 133224, Lionel 120882
- 4 Wallpaper: Kumana 112223
- 5 Sofa: Esala Plains 133214 Cushions L-R: Hikkadua 120869. Plains 133224
- 6 Curtains: Hikkadua 120871 Paint: Sanderson Snowy Owl Sofa: Esala Plains 133218 Chair: Esala Plains 133217 Cushions L-R: Hikkadua 120871, Lionel 120884, Tocca 133124, Hikkadua 120871, Plains 133217, Esala 120878, Lionel 120884, Tocca 133126, Plains 133217, Esala 120878
- 7 Wallpaper: Hikkadua 112204 Sofa: Sumac 142492 Cushions L-R: Hikkadua 120871, Plains 133217, Totak 133134, Lionel 120884
- 8 Chair: Esala Plains 133217, piped in 133226 Cushion: Hikkadua 120871
- 9 Wallpaper: Hikkadua 112204 Sofa: Sumac 142492 Cushions L-R: Lionel 120884. Esala 120878
- 10 Wallpaper: Hikkadua 112204 Sofa: Sumac 142492 Cushions L-R: Hikkadua 120871, Plains 133217, Totak 133134, Lionel 120884, Esala 120878, Plains 133225
- 11 Sofa: Plains 133218 Cushions L-R: Hikkadua 120871, Lionel 120884, Tocca 133124
- 12 Blind: Esala Plains 133235 Wallpaper: Lovebirds 112221 Paint: Sanderson Snowy Owl Sofa pad: Esala Plains 133235 Cushions L-R: Pala Seaglass 133206,
- 13 Curtains: Lovebirds 120896 Chair: Plains 11 133212 Cushion: Totak Gull 133135
- 14 Curtains: Lovebirds 120888 Paint: Sanderson Inkwood Chairs: Esala Plains 133233 Cushion: Padukka 120897
- 15 Curtains: Lovebirds 12088816 Wallpaper: Padukka 112217