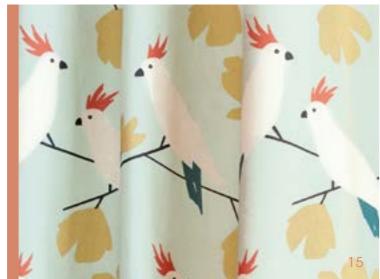

### LOVE BIRDS

This contemporary bird wallpaper is a fabulous colour carrier. Perfect for bringing a scheme together, Love Bird's personality comes through across the design's four colourways.

A co-ordinating fabric completes the look.

Available in four colourways: Blush, Candy, Flamenco and Willow

### LOVE BIRDS

This contemporary bird fabric is a fabulous colour carrier. Perfect for bringing a scheme together, Love Bird's personality comes through across the design's four colourways. A co-ordinating wallpaper completes this tropical scheme.

Available in four colourways: Blush Candy, Flamenco and Willow