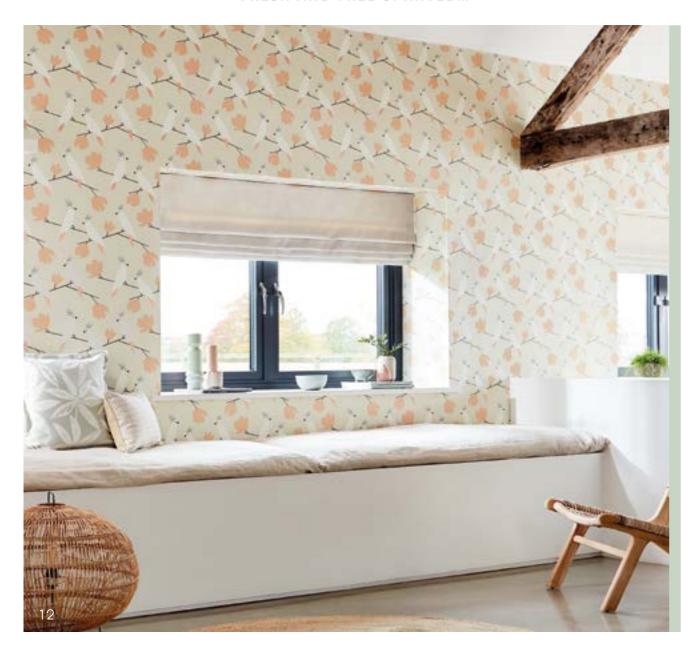

# Contemporary Country

### FRESH AND FREE-SPIRITED...

A wander through warm amber tones, mellow meadow prints and beautiful embroidery. Mix and match natural textures for a cosy and inviting look that lift both home and spirit.

### **CAPTIONS**

- 1 Wallpaper: Hikkadua 112204 Sofa: Sumac 142492 Cushions L-R: Hikkadua 120871, Plains 133217, Totak 133134, Lionel 120884, Esala 120878, Plains 133225
- 2 Wallpaper: Kumana 112223
- 3 Curtains: Esala 120879 Paint: Sanderson Snowy Owl Sofa: Plains 133214 piped in Plains 133220 Plains 131036 Chair base: Plains One 130431 Seat pad: Esala Plains 133220 Cushions L-R: Tocca 133125, Hikkadua 120869, Plains 133224, Lionel 120882
- 4 Wallpaper: Kumana 112223
- 5 Sofa: Esala Plains 133214 Cushions L-R: Hikkadua 120869. Plains 133224
- 6 Curtains: Hikkadua 120871 Paint: Sanderson Snowy Owl Sofa: Esala Plains 133218 Chair: Esala Plains 133217 Cushions L-R: Hikkadua 120871, Lionel 120884, Tocca 133124, Hikkadua 120871, Plains 133217, Esala 120878, Lionel 120884, Tocca 133126, Plains 133217, Esala 120878
- 7 Wallpaper: Hikkadua 112204 Sofa: Sumac 142492 Cushions L-R: Hikkadua 120871, Plains 133217, Totak 133134, Lionel 120884
- 8 Chair: Esala Plains 133217, piped in 133226 Cushion: Hikkadua 120871
- 9 Wallpaper: Hikkadua 112204 Sofa: Sumac 142492 Cushions L-R: Lionel 120884. Esala 120878
- 10 Wallpaper: Hikkadua 112204 Sofa: Sumac 142492 Cushions L-R: Hikkadua 120871, Plains 133217, Totak 133134, Lionel 120884, Esala 120878, Plains 133225
- 11 Sofa: Plains 133218 Cushions L-R: Hikkadua 120871, Lionel 120884, Tocca 133124
- 12 Blind: Esala Plains 133235 Wallpaper: Lovebirds 112221 Paint: Sanderson Snowy Owl Sofa pad: Esala Plains 133235 Cushions L-R: Pala Seaglass 133206,
- 13 Curtains: Lovebirds 120896 Chair: Plains 11 133212 Cushion: Totak Gull 133135
- 14 Curtains: Lovebirds 120888 Paint: Sanderson Inkwood Chairs: Esala Plains 133233 Cushion: Padukka 120897
- 15 Curtains: Lovebirds 12088816 Wallpaper: Padukka 112217