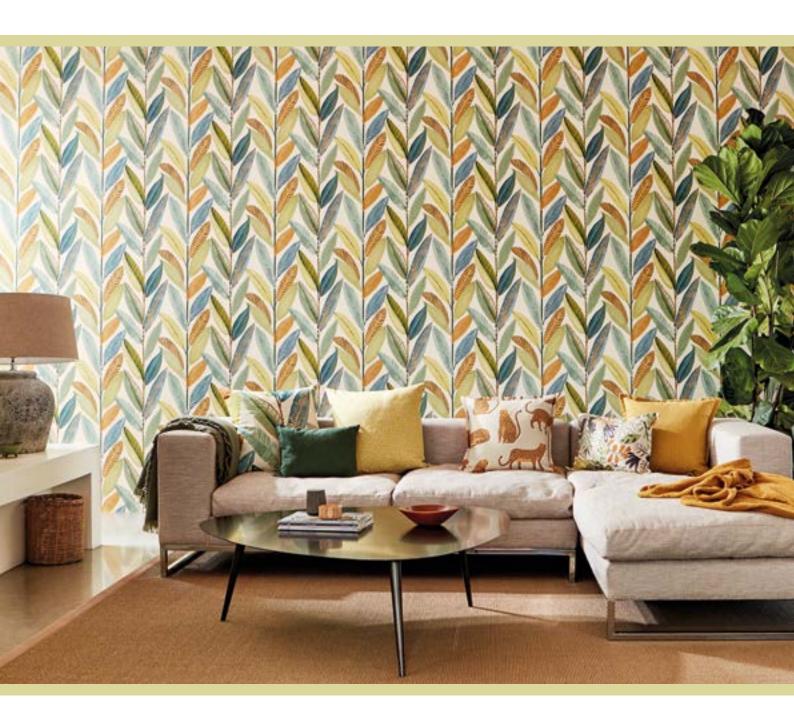

### HIKKADUWA

Named after one of Sri Lanka's palm fringed beaches, painterly banana leaves overlap to create a soft stripe across this colourful Scion wallpaper. A coordinating fabric completes the look.

Available in three colourways: Spiced Pear, Tropicana and Tangerine

### HIKKADUWA

Named after one of Sri Lanka's palm fringed beaches, painterly banana leaves overlap to create a soft stripe on this colourful Scion fabric. A co-ordinating wallpaper completes this tropical scheme.

The Panama colourway is printed on a super soft velvet with a lovely handle.

Available in four colourways: Panama (Velvet), Spiced Pear Tropicana and Tangerine