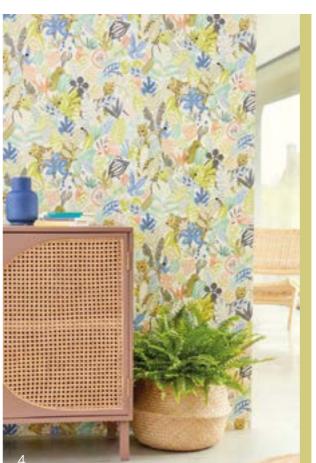

### **CAPTIONS**

- 1 Wallpaper: Hikkadua 112204 Sofa: Sumac 142492 Cushions L-R: Hikkadua 120871, Plains 133217, Totak 133134, Lionel 120884, Esala 120878, Plains 133225
- 2 Wallpaper: Kumana 112223
- 3 Curtains: Esala 120879 Paint: Sanderson Snowy Owl Sofa: Plains 133214 piped in Plains 133220 Plains 131036 Chair base: Plains One 130431 Seat pad: Esala Plains 133220 Cushions L-R: Tocca 133125, Hikkadua 120869, Plains 133224, Lionel 120882
- 4 Wallpaper: Kumana 112223
- 5 Sofa: Esala Plains 133214 Cushions L-R: Hikkadua 120869. Plains 133224
- 6 Curtains: Hikkadua 120871 Paint: Sanderson Snowy Owl Sofa: Esala Plains 133218 Chair: Esala Plains 133217 Cushions L-R: Hikkadua 120871, Lionel 120884, Tocca 133124, Hikkadua 120871, Plains 133217, Esala 120878, Lionel 120884, Tocca 133126, Plains 133217, Esala 120878
- 7 Wallpaper: Hikkadua 112204 Sofa: Sumac 142492 Cushions L-R: Hikkadua 120871, Plains 133217, Totak 133134, Lionel 120884
- 8 Chair: Esala Plains 133217, piped in 133226 Cushion: Hikkadua 120871
- 9 Wallpaper: Hikkadua 112204 Sofa: Sumac 142492 Cushions L-R: Lionel 120884. Esala 120878
- 10 Wallpaper: Hikkadua 112204 Sofa: Sumac 142492 Cushions L-R: Hikkadua 120871, Plains 133217, Totak 133134, Lionel 120884, Esala 120878, Plains 133225
- 11 Sofa: Plains 133218 Cushions L-R: Hikkadua 120871, Lionel 120884, Tocca 133124
- 12 Blind: Esala Plains 133235 Wallpaper: Lovebirds 112221 Paint: Sanderson Snowy Owl Sofa pad: Esala Plains 133235 Cushions L-R: Pala Seaglass 133206,
- 13 Curtains: Lovebirds 120896 Chair: Plains 11 133212 Cushion: Totak Gull 133135
- 14 Curtains: Lovebirds 120888 Paint: Sanderson Inkwood Chairs: Esala Plains 133233 Cushion: Padukka 120897
- 15 Curtains: Lovebirds 12088816 Wallpaper: Padukka 112217