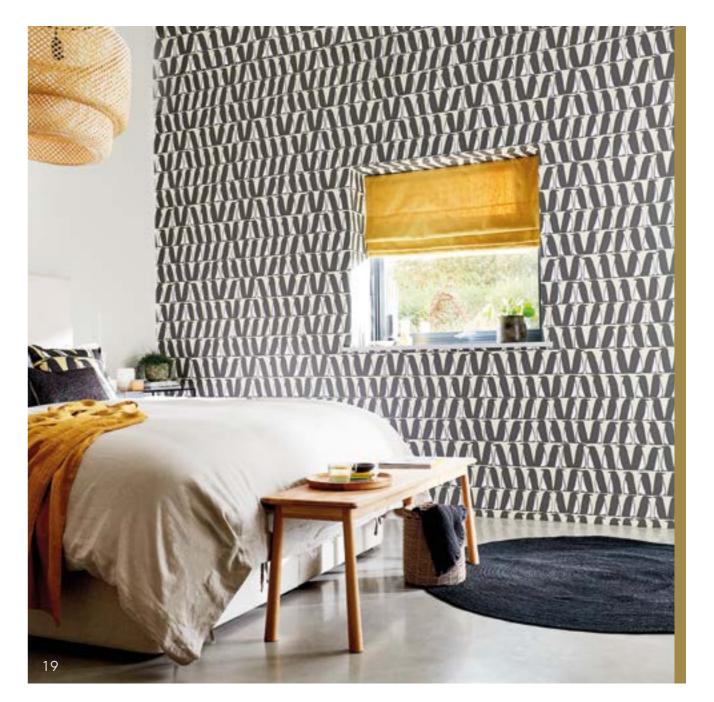

# Scandi-Graphic OH-SO-

OH-SO-COOL...

Simple, sleek and modern in its feel, this look's all about layers, contrasts and clean lines.

New characters Lionel Leopard and Pedro Penguin add a touch of playfulness and personality.

Top style tip: Embrace the modern Scandi style and pair neutral walls and curtains with bright graphic patterns

LEMONADE: 133223

SILVER: 133240

GRANITE: 133241