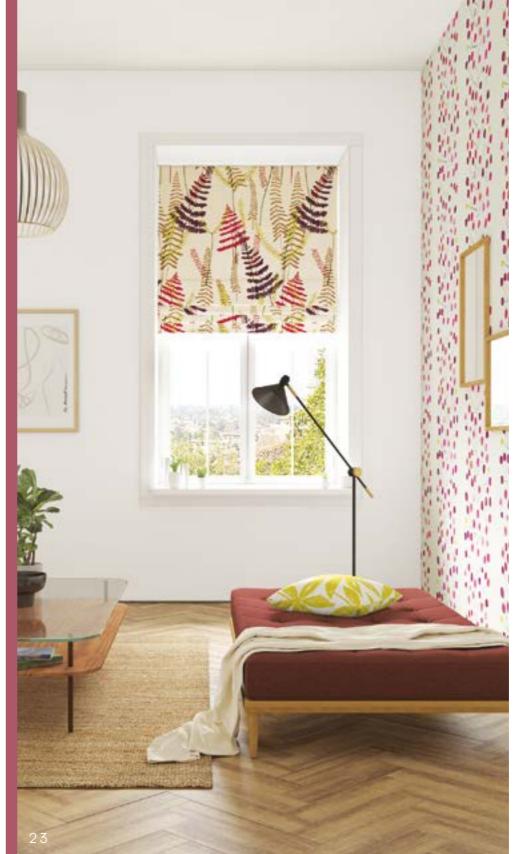

### ATHYRIUM

Athyrium is a printed embroidery fabric depicting fern leaves and fronds overstitched with delicate layered stems in three gentle colourways. Use for blinds, cushions and drapes and finish with the wallpaper of the same name.

### **CAPTIONS**

- 1 Wallpaper: Hikkadua 112204 Sofa: Sumac 142492 Cushions L-R: Hikkadua 120871, Plains 133217, Totak 133134, Lionel 120884, Esala 120878, Plains 133225
- 2 Wallpaper: Kumana 112223
- 3 Curtains: Esala 120879 Paint: Sanderson Snowy Owl Sofa: Plains 133214 piped in Plains 133220 Plains 131036 Chair base: Plains One 130431 Seat pad: Esala Plains 133220 Cushions L-R: Tocca 133125, Hikkadua 120869, Plains 133224, Lionel 120882
- 4 Wallpaper: Kumana 112223
- 5 Sofa: Esala Plains 133214 Cushions L-R: Hikkadua 120869. Plains 133224
- 6 Curtains: Hikkadua 120871 Paint: Sanderson Snowy Owl Sofa: Esala Plains 133218 Chair: Esala Plains 133217 Cushions L-R: Hikkadua 120871, Lionel 120884, Tocca 133124, Hikkadua 120871, Plains 133217, Esala 120878, Lionel 120884, Tocca 133126, Plains 133217, Esala 120878
- 7 Wallpaper: Hikkadua 112204 Sofa: Sumac 142492 Cushions L-R: Hikkadua 120871, Plains 133217, Totak 133134, Lionel 120884
- 8 Chair: Esala Plains 133217, piped in 133226 Cushion: Hikkadua 120871
- 9 Wallpaper: Hikkadua 112204 Sofa: Sumac 142492 Cushions L-R: Lionel 120884. Esala 120878
- 10 Wallpaper: Hikkadua 112204 Sofa: Sumac 142492 Cushions L-R: Hikkadua 120871, Plains 133217, Totak 133134, Lionel 120884, Esala 120878, Plains 133225
- 11 Sofa: Plains 133218 Cushions L-R: Hikkadua 120871, Lionel 120884, Tocca 133124
- 12 Blind: Esala Plains 133235 Wallpaper: Lovebirds 112221 Paint: Sanderson Snowy Owl Sofa pad: Esala Plains 133235 Cushions L-R: Pala Seaglass 133206,
- 13 Curtains: Lovebirds 120896 Chair: Plains 11 133212 Cushion: Totak Gull 133135
- 14 Curtains: Lovebirds 120888 Paint: Sanderson Inkwood Chairs: Esala Plains 133233 Cushion: Padukka 120897
- 15 Curtains: Lovebirds 12088816 Wallpaper: Padukka 112217