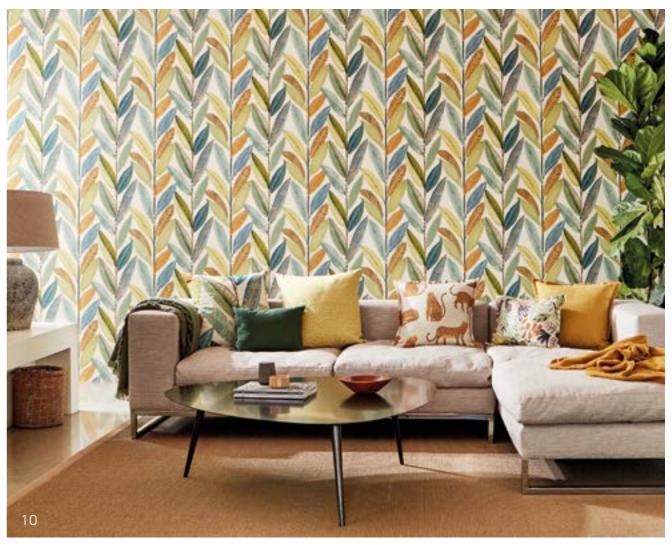

### **CAPTIONS**

- 1 Wallpaper: Hikkadua 112204 Sofa: Sumac 142492 Cushions L-R: Hikkadua 120871, Plains 133217, Totak 133134, Lionel 120884, Esala 120878, Plains 133225
- 2 Wallpaper: Kumana 112223
- 3 Curtains: Esala 120879 Paint: Sanderson Snowy Owl Sofa: Plains 133214 piped in Plains 133220 Plains 131036 Chair base: Plains One 130431 Seat pad: Esala Plains 133220 Cushions L-R: Tocca 133125, Hikkadua 120869, Plains 133224, Lionel 120882
- 4 Wallpaper: Kumana 112223
- 5 Sofa: Esala Plains 133214 Cushions L-R: Hikkadua 120869. Plains 133224
- 6 Curtains: Hikkadua 120871 Paint: Sanderson Snowy Owl Sofa: Esala Plains 133218 Chair: Esala Plains 133217 Cushions L-R: Hikkadua 120871, Lionel 120884, Tocca 133124, Hikkadua 120871, Plains 133217, Esala 120878, Lionel 120884, Tocca 133126, Plains 133217, Esala 120878
- 7 Wallpaper: Hikkadua 112204 Sofa: Sumac 142492 Cushions L-R: Hikkadua 120871, Plains 133217, Totak 133134, Lionel 120884
- 8 Chair: Esala Plains 133217, piped in 133226 Cushion: Hikkadua 120871
- 9 Wallpaper: Hikkadua 112204 Sofa: Sumac 142492 Cushions L-R: Lionel 120884. Esala 120878
- 10 Wallpaper: Hikkadua 112204 Sofa: Sumac 142492 Cushions L-R: Hikkadua 120871, Plains 133217, Totak 133134, Lionel 120884, Esala 120878, Plains 133225
- 11 Sofa: Plains 133218 Cushions L-R: Hikkadua 120871, Lionel 120884, Tocca 133124
- 12 Blind: Esala Plains 133235 Wallpaper: Lovebirds 112221 Paint: Sanderson Snowy Owl Sofa pad: Esala Plains 133235 Cushions L-R: Pala Seaglass 133206,
- 13 Curtains: Lovebirds 120896 Chair: Plains 11 133212 Cushion: Totak Gull 133135
- 14 Curtains: Lovebirds 120888 Paint: Sanderson Inkwood Chairs: Esala Plains 133233 Cushion: Padukka 120897
- 15 Curtains: Lovebirds 12088816 Wallpaper: Padukka 112217