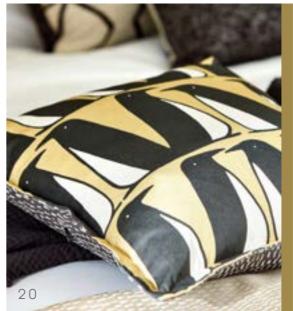

- 17 Curtains: Epsilon 120872 Wallpaper: Totak 111094 Paint: Sanderson Greige Light Cushions L-R: Pivot 133532, Riko
- 18 Curtain: Epsilon 120872
- 19 Blind: Esala Plains 133225 Wallpaper:
  Pedro 112224 Paint: Sanderson Greige
  Light Cushions L-R: Riko 132079, Pedro
  120801
- **20 Cushion:** Pedro 120891
- **21 Curtain:** Lionel 120895 **Chair:** Plains 11 133231 **Cushion:** Tocca133127
- **22 Sofa:** Shibori 120322 **Side sofa:** Plains 11 133232 **Cushions L-R:** Kateri 133525, Plains 11 133215
- 23 Blind: Arthryium 130355 Wallpaper: Berry Tree 110204 Cushion: Pala 133116