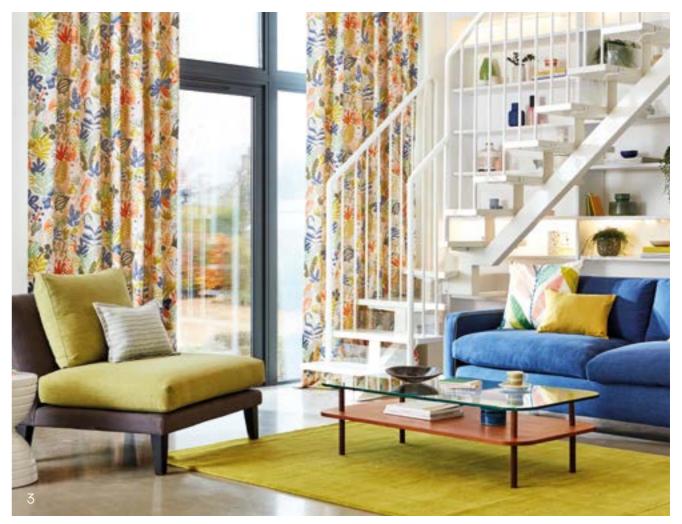

### **CAPTIONS**

- 1 Wallpaper: Hikkadua 112204 Sofa: Sumac 142492 Cushions L-R: Hikkadua 120871, Plains 133217, Totak 133134, Lionel 120884, Esala 120878, Plains 133225
- 2 Wallpaper: Kumana 112223
- 3 Curtains: Esala 120879 Paint: Sanderson Snowy Owl Sofa: Plains 133214 piped in Plains 133220 Plains 131036 Chair base: Plains One 130431 Seat pad: Esala Plains 133220 Cushions L-R: Tocca 133125, Hikkadua 120869, Plains 133224, Lionel 120882
- 4 Wallpaper: Kumana 112223
- 5 Sofa: Esala Plains 133214 Cushions L-R: Hikkadua 120869. Plains 133224
- 6 Curtains: Hikkadua 120871 Paint: Sanderson Snowy Owl Sofa: Esala Plains 133218 Chair: Esala Plains 133217 Cushions L-R: Hikkadua 120871, Lionel 120884, Tocca 133124, Hikkadua 120871, Plains 133217, Esala 120878, Lionel 120884, Tocca 133126, Plains 133217, Esala 120878
- 7 Wallpaper: Hikkadua 112204 Sofa: Sumac 142492 Cushions L-R: Hikkadua 120871, Plains 133217, Totak 133134, Lionel 120884
- 8 Chair: Esala Plains 133217, piped in 133226 Cushion: Hikkadua 120871
- 9 Wallpaper: Hikkadua 112204 Sofa: Sumac 142492 Cushions L-R: Lionel 120884. Esala 120878
- 10 Wallpaper: Hikkadua 112204 Sofa: Sumac 142492 Cushions L-R: Hikkadua 120871, Plains 133217, Totak 133134, Lionel 120884, Esala 120878, Plains 133225
- 11 Sofa: Plains 133218 Cushions L-R: Hikkadua 120871, Lionel 120884, Tocca 133124
- 12 Blind: Esala Plains 133235 Wallpaper: Lovebirds 112221 Paint: Sanderson Snowy Owl Sofa pad: Esala Plains 133235 Cushions L-R: Pala Seaglass 133206,
- 13 Curtains: Lovebirds 120896 Chair: Plains 11 133212 Cushion: Totak Gull 133135
- 14 Curtains: Lovebirds 120888 Paint: Sanderson Inkwood Chairs: Esala Plains 133233 Cushion: Padukka 120897
- 15 Curtains: Lovebirds 12088816 Wallpaper: Padukka 112217