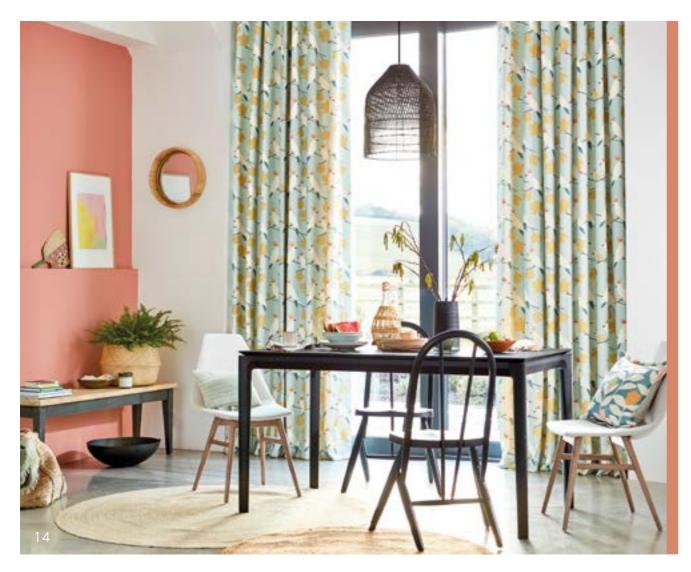

### **CAPTIONS**

- 1 Wallpaper: Hikkadua 112204 Sofa: Sumac 142492 Cushions L-R: Hikkadua 120871, Plains 133217, Totak 133134, Lionel 120884, Esala 120878, Plains 133225
- 2 Wallpaper: Kumana 112223
- 3 Curtains: Esala 120879 Paint: Sanderson Snowy Owl Sofa: Plains 133214 piped in Plains 133220 Plains 131036 Chair base: Plains One 130431 Seat pad: Esala Plains 133220 Cushions L-R: Tocca 133125, Hikkadua 120869, Plains 133224, Lionel 120882
- 4 Wallpaper: Kumana 112223
- 5 Sofa: Esala Plains 133214 Cushions L-R: Hikkadua 120869. Plains 133224
- 6 Curtains: Hikkadua 120871 Paint: Sanderson Snowy Owl Sofa: Esala Plains 133218 Chair: Esala Plains 133217 Cushions L-R: Hikkadua 120871, Lionel 120884, Tocca 133124, Hikkadua 120871, Plains 133217, Esala 120878, Lionel 120884, Tocca 133126, Plains 133217, Esala 120878
- 7 Wallpaper: Hikkadua 112204 Sofa: Sumac 142492 Cushions L-R: Hikkadua 120871, Plains 133217, Totak 133134, Lionel 120884
- 8 Chair: Esala Plains 133217, piped in 133226 Cushion: Hikkadua 120871
- 9 Wallpaper: Hikkadua 112204 Sofa: Sumac 142492 Cushions L-R: Lionel 120884. Esala 120878
- 10 Wallpaper: Hikkadua 112204 Sofa: Sumac 142492 Cushions L-R: Hikkadua 120871, Plains 133217, Totak 133134, Lionel 120884, Esala 120878, Plains 133225
- 11 Sofa: Plains 133218 Cushions L-R: Hikkadua 120871, Lionel 120884, Tocca 133124
- 12 Blind: Esala Plains 133235 Wallpaper: Lovebirds 112221 Paint: Sanderson Snowy Owl Sofa pad: Esala Plains 133235 Cushions L-R: Pala Seaglass 133206,
- 13 Curtains: Lovebirds 120896 Chair: Plains 11 133212 Cushion: Totak Gull 133135
- 14 Curtains: Lovebirds 120888 Paint: Sanderson Inkwood Chairs: Esala Plains 133233 Cushion: Padukka 120897
- 15 Curtains: Lovebirds 12088816 Wallpaper: Padukka 112217