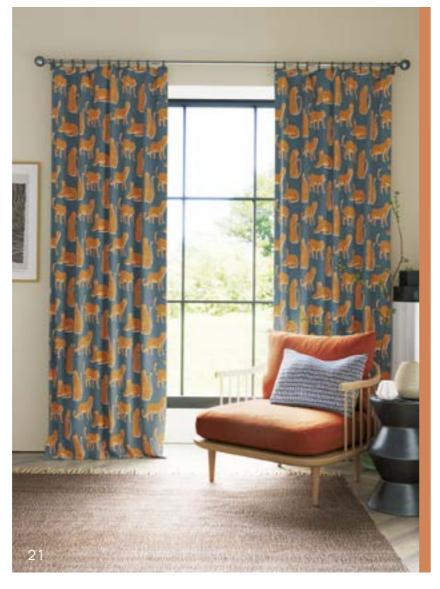

### MR FOX

Scion's fabulous Mr Fox strides across this truly iconic wallpaper design in a range of contemporary colours.

Available in four colourways: Snow, Auburn, Silver and Ginger

### MR FOX

Cheer up any room with our iconic Mr Fox design, seen here in a new Sky colourway.

Available in four colourways: Sky, Sunflower/Gull/Chalk, Neutral/ Paprika and Tangerine/Chalk