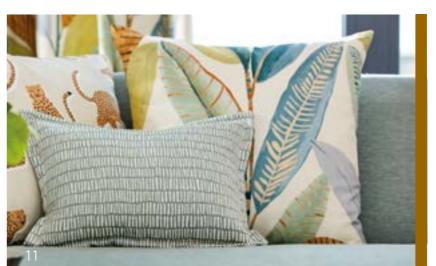

### **CAPTIONS**

- 1 Wallpaper: Hikkadua 112204 Sofa: Sumac 142492 Cushions L-R: Hikkadua 120871, Plains 133217, Totak 133134, Lionel 120884, Esala 120878, Plains 133225
- 2 Wallpaper: Kumana 112223
- 3 Curtains: Esala 120879 Paint: Sanderson Snowy Owl Sofa: Plains 133214 piped in Plains 133220 Plains 131036 Chair base: Plains One 130431 Seat pad: Esala Plains 133220 Cushions L-R: Tocca 133125, Hikkadua 120869, Plains 133224, Lionel 120882
- 4 Wallpaper: Kumana 112223
- 5 Sofa: Esala Plains 133214 Cushions L-R: Hikkadua 120869. Plains 133224
- 6 Curtains: Hikkadua 120871 Paint: Sanderson Snowy Owl Sofa: Esala Plains 133218 Chair: Esala Plains 133217 Cushions L-R: Hikkadua 120871, Lionel 120884, Tocca 133124, Hikkadua 120871, Plains 133217, Esala 120878, Lionel 120884, Tocca 133126, Plains 133217, Esala 120878
- 7 Wallpaper: Hikkadua 112204 Sofa: Sumac 142492 Cushions L-R: Hikkadua 120871, Plains 133217, Totak 133134, Lionel 120884
- 8 Chair: Esala Plains 133217, piped in 133226 Cushion: Hikkadua 120871
- 9 Wallpaper: Hikkadua 112204 Sofa: Sumac 142492 Cushions L-R: Lionel 120884. Esala 120878
- 10 Wallpaper: Hikkadua 112204 Sofa: Sumac 142492 Cushions L-R: Hikkadua 120871, Plains 133217, Totak 133134, Lionel 120884, Esala 120878, Plains 133225
- 11 Sofa: Plains 133218 Cushions L-R: Hikkadua 120871, Lionel 120884, Tocca 133124
- 12 Blind: Esala Plains 133235 Wallpaper: Lovebirds 112221 Paint: Sanderson Snowy Owl Sofa pad: Esala Plains 133235 Cushions L-R: Pala Seaglass 133206,
- 13 Curtains: Lovebirds 120896 Chair: Plains 11 133212 Cushion: Totak Gull 133135
- 14 Curtains: Lovebirds 120888 Paint: Sanderson Inkwood Chairs: Esala Plains 133233 Cushion: Padukka 120897
- 15 Curtains: Lovebirds 12088816 Wallpaper: Padukka 112217