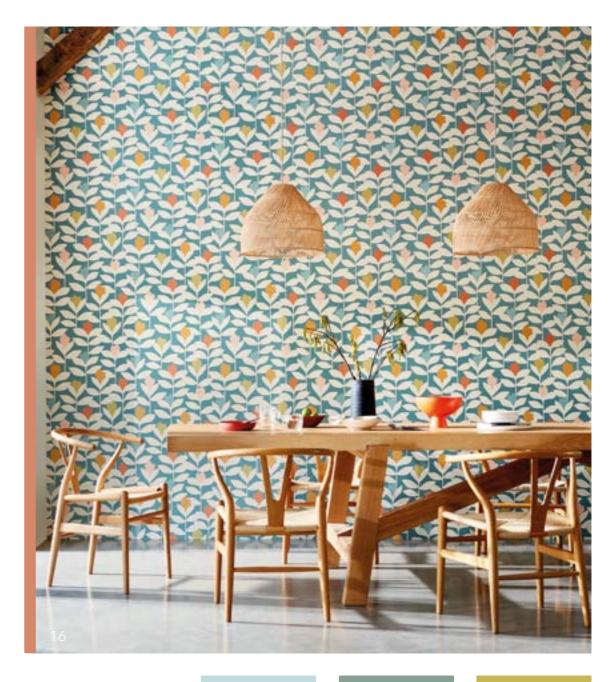

### **CAPTIONS**

- 1 Wallpaper: Hikkadua 112204 Sofa: Sumac 142492 Cushions L-R: Hikkadua 120871, Plains 133217, Totak 133134, Lionel 120884, Esala 120878, Plains 133225
- 2 Wallpaper: Kumana 112223
- 3 Curtains: Esala 120879 Paint: Sanderson Snowy Owl Sofa: Plains 133214 piped in Plains 133220 Plains 131036 Chair base: Plains One 130431 Seat pad: Esala Plains 133220 Cushions L-R: Tocca 133125, Hikkadua 120869, Plains 133224, Lionel 120882
- 4 Wallpaper: Kumana 112223
- 5 Sofa: Esala Plains 133214 Cushions L-R: Hikkadua 120869. Plains 133224
- 6 Curtains: Hikkadua 120871 Paint: Sanderson Snowy Owl Sofa: Esala Plains 133218 Chair: Esala Plains 133217 Cushions L-R: Hikkadua 120871, Lionel 120884, Tocca 133124, Hikkadua 120871, Plains 133217, Esala 120878, Lionel 120884, Tocca 133126, Plains 133217, Esala 120878
- 7 Wallpaper: Hikkadua 112204 Sofa: Sumac 142492 Cushions L-R: Hikkadua 120871, Plains 133217, Totak 133134, Lionel 120884
- 8 Chair: Esala Plains 133217, piped in 133226 Cushion: Hikkadua 120871
- 9 Wallpaper: Hikkadua 112204 Sofa: Sumac 142492 Cushions L-R: Lionel 120884. Esala 120878
- 10 Wallpaper: Hikkadua 112204 Sofa: Sumac 142492 Cushions L-R: Hikkadua 120871, Plains 133217, Totak 133134, Lionel 120884, Esala 120878, Plains 133225
- 11 Sofa: Plains 133218 Cushions L-R: Hikkadua 120871, Lionel 120884, Tocca 133124
- 12 Blind: Esala Plains 133235 Wallpaper: Lovebirds 112221 Paint: Sanderson Snowy Owl Sofa pad: Esala Plains 133235 Cushions L-R: Pala Seaglass 133206,
- 13 Curtains: Lovebirds 120896 Chair: Plains 11 133212 Cushion: Totak Gull 133135
- 14 Curtains: Lovebirds 120888 Paint: Sanderson Inkwood Chairs: Esala Plains 133233 Cushion: Padukka 120897
- 15 Curtains: Lovebirds 12088816 Wallpaper: Padukka 112217