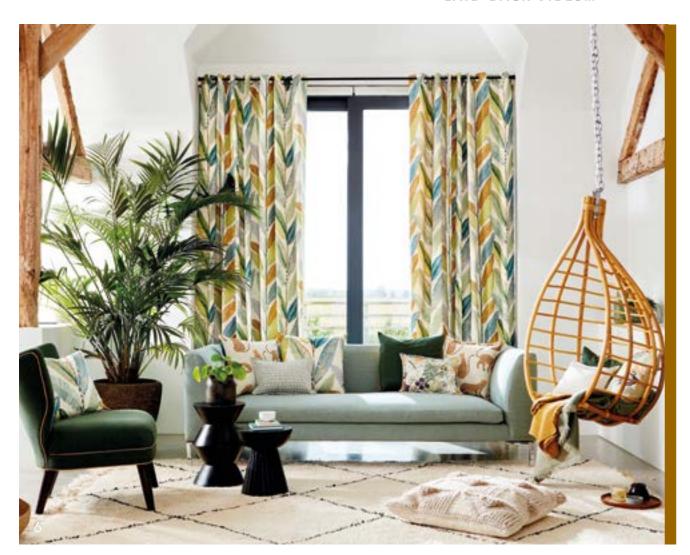

### **CAPTIONS**

- 1 Wallpaper: Hikkadua 112204 Sofa: Sumac 142492 Cushions L-R: Hikkadua 120871, Plains 133217, Totak 133134, Lionel 120884, Esala 120878, Plains 133225
- 2 Wallpaper: Kumana 112223
- 3 Curtains: Esala 120879 Paint: Sanderson Snowy Owl Sofa: Plains 133214 piped in Plains 133220 Plains 131036 Chair base: Plains One 130431 Seat pad: Esala Plains 133220 Cushions L-R: Tocca 133125, Hikkadua 120869, Plains 133224, Lionel 120882
- 4 Wallpaper: Kumana 112223
- 5 Sofa: Esala Plains 133214 Cushions L-R: Hikkadua 120869. Plains 133224
- 6 Curtains: Hikkadua 120871 Paint: Sanderson Snowy Owl Sofa: Esala Plains 133218 Chair: Esala Plains 133217 Cushions L-R: Hikkadua 120871, Lionel 120884, Tocca 133124, Hikkadua 120871, Plains 133217, Esala 120878, Lionel 120884, Tocca 133126, Plains 133217, Esala 120878
- 7 Wallpaper: Hikkadua 112204 Sofa: Sumac 142492 Cushions L-R: Hikkadua 120871, Plains 133217, Totak 133134, Lionel 120884
- 8 Chair: Esala Plains 133217, piped in 133226 Cushion: Hikkadua 120871
- 9 Wallpaper: Hikkadua 112204 Sofa: Sumac 142492 Cushions L-R: Lionel 120884. Esala 120878
- 10 Wallpaper: Hikkadua 112204 Sofa: Sumac 142492 Cushions L-R: Hikkadua 120871, Plains 133217, Totak 133134, Lionel 120884, Esala 120878, Plains 133225
- 11 Sofa: Plains 133218 Cushions L-R: Hikkadua 120871, Lionel 120884, Tocca 133124
- 12 Blind: Esala Plains 133235 Wallpaper: Lovebirds 112221 Paint: Sanderson Snowy Owl Sofa pad: Esala Plains 133235 Cushions L-R: Pala Seaglass 133206,
- 13 Curtains: Lovebirds 120896 Chair: Plains 11 133212 Cushion: Totak Gull 133135
- 14 Curtains: Lovebirds 120888 Paint: Sanderson Inkwood Chairs: Esala Plains 133233 Cushion: Padukka 120897
- 15 Curtains: Lovebirds 12088816 Wallpaper: Padukka 112217