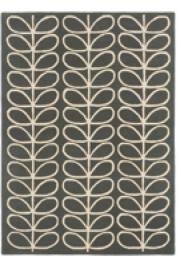

250 x 350 cm, 8'2" x 11'6"

250 x 350 cm, 8'2" x 11'6"

custom sizes custom sizes

custom sizes custom sizes

Yellow Stem 059306

Linear Stem Slate

Yellow Stem

120 x 180 cm, 3'11" x 5'11"

120 x 180 cm, 3'11" x 5'11" 160 x 230 cm, 5'3" x 7'6"

160 x 230 cm,

5'3" x 7'6"

6'7" x 9'2" 200 x 280 cm,

6'7" x 9'2"

200 x 280 cm,

250 x 350 cm, 8'2" x 11'6"

250 x 350 cm, 8'2" x 11'6"