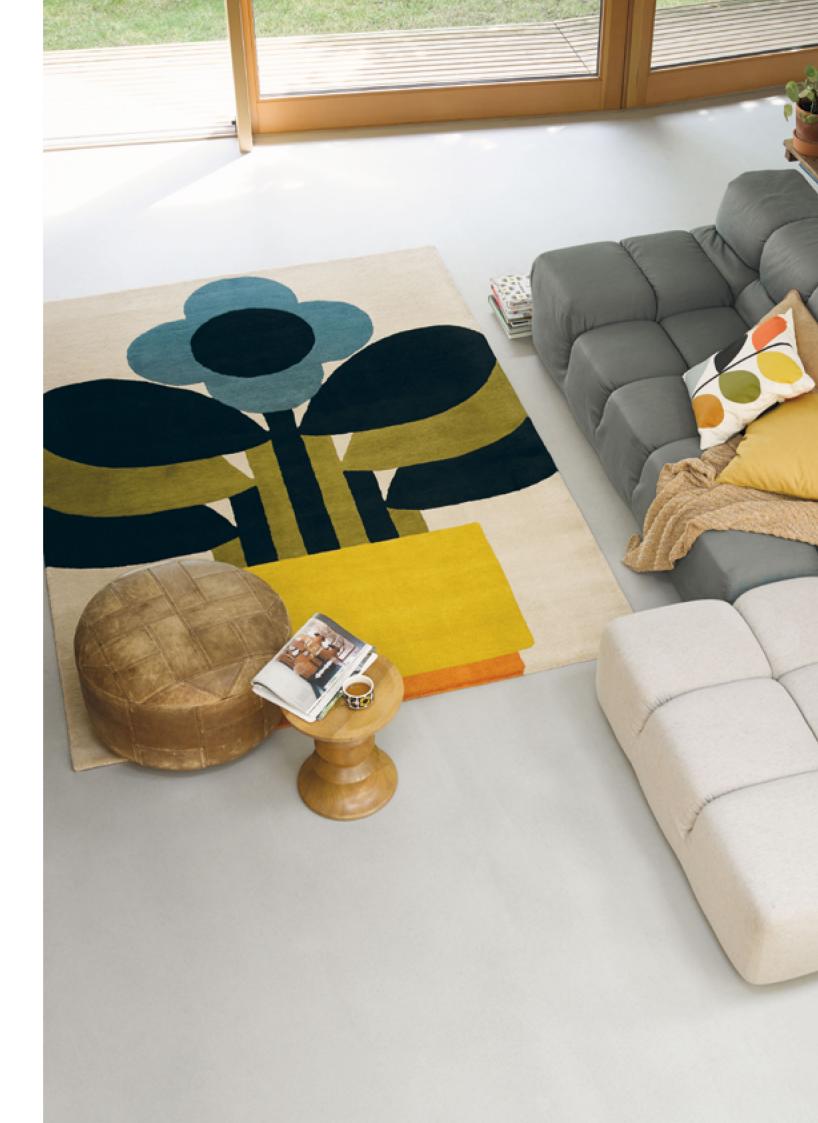

6'7" x 9'2"

250 x 350 cm, 8'2" x 11'6"

250 x 350 cm,

8′2″ x 11′6″

custom sizes

custom sizes custom sizes

Giant Multi Stem 059205

Plant Pot 059905

Giant Multi Stem

Plant Pot

120 x 180 cm, 3'11" x 5'11"

120 x 180 cm, 3′11" x 5′11"

160 x 230 cm, 5′3″ x 7′6″

160 x 230 cm, 5′3″ x 7′6″

200 x 280 cm, 6'7" x 9'2"

200 x 280 cm, 6′7″ x 9′2″