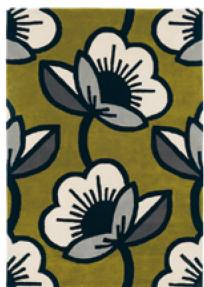

custom sizes custom sizes custom sizes custom sizes

Passion Flower Pink 059602

Passion Flower Olive 059607

Passion Flower Pink 120 x 180 cm, 3'11" x 5'11"

160 x 230 cm, 5′3″ x 7′6″ 160 x 230 cm, 5′3″ x 7′6″ 200 x 280 cm, 6'7" x 9'2"

200 x 280 cm, 6'7" x 9'2"

250 x 350 cm, 8'2" x 11'6"

8'2" x 11'6"

custom sizes custom sizes

250 x 350 cm, custom sizes custom sizes

Passion Flower Olive 120 x 180 cm, 3'11" x 5'11" 12

Giant Linear Stem 059404