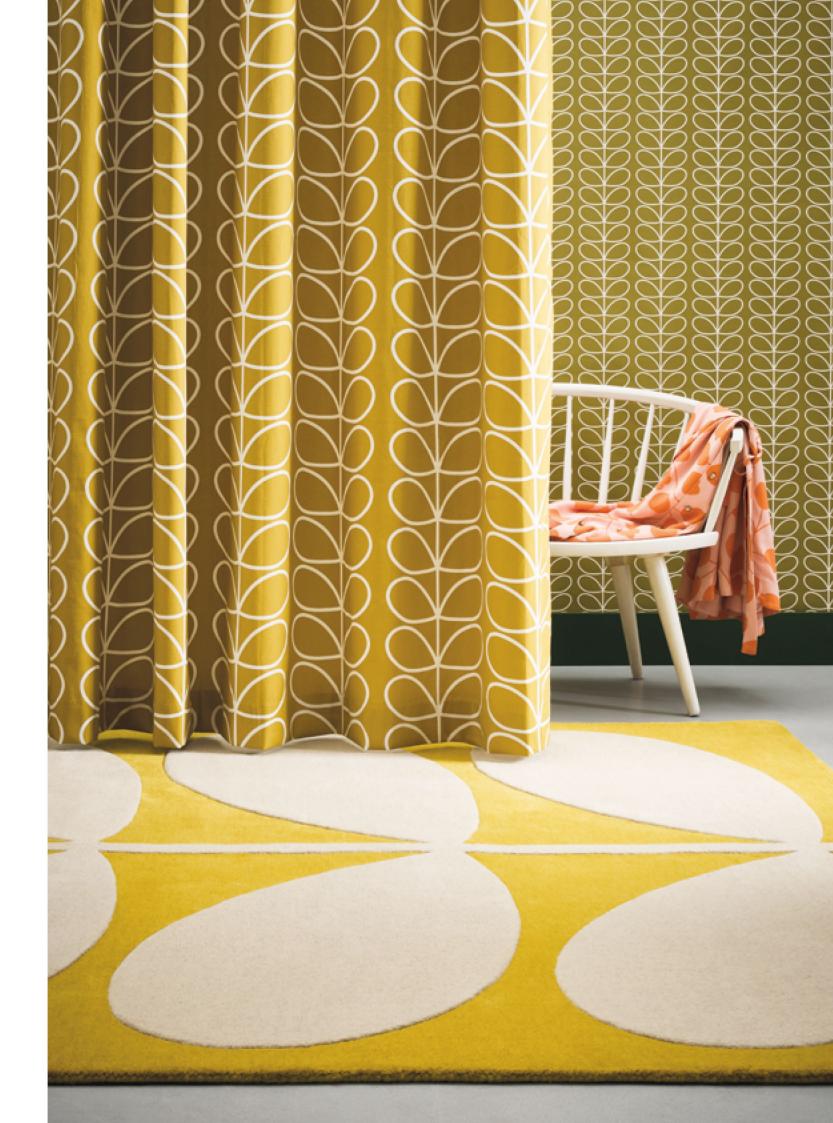

Classic Multi Stem 059505

Multi Stem Kingfisher 120 x 180 cm, 3'11" x 5'11"

Classic Multi Stem 120 x 180 cm, 3'11" x 5'11" 160 x 230 cm, 5'3" x 7'6"

160 x 230 cm, 5′3″ x 7′6″ 200 x 280 cm, 6'7" x 9'2"

200 x 280 cm,

250 x 350 cm, 8'2" x 11'6"

250 x 350 cm, 8'2" x 11'6"

custom sizes custom sizes

custom sizes custom sizes

Yellow Stem 059306

Linear Stem Slate

Yellow Stem

120 x 180 cm, 3'11" x 5'11"

120 x 180 cm, 3'11" x 5'11" 160 x 230 cm, 5'3" x 7'6"

160 x 230 cm,

5'3" x 7'6"

6'7" x 9'2" 200 x 280 cm,

6'7" x 9'2"

200 x 280 cm,

250 x 350 cm, 8'2" x 11'6"

250 x 350 cm, 8'2" x 11'6"