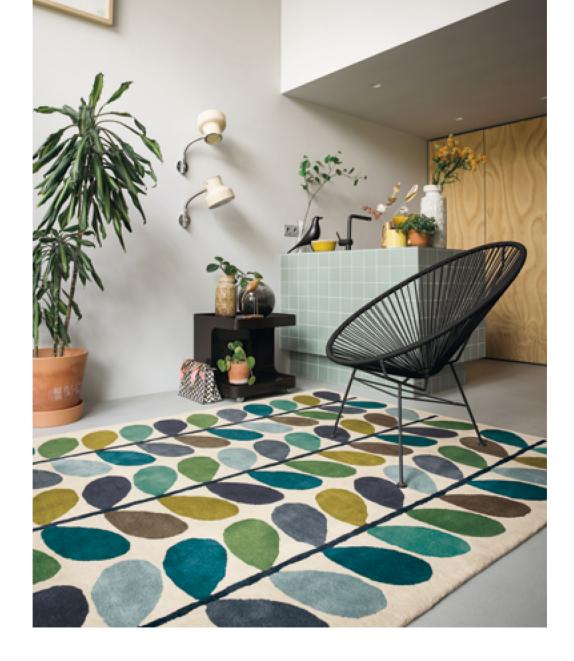

Classic Multi Stem 059505

Multi Stem Kingfisher 120 x 180 cm, 3'11" x 5'11"

Classic Multi Stem 120 x 180 cm, 3'11" x 5'11" 160 x 230 cm, 5'3" x 7'6"

160 x 230 cm, 5′3″ x 7′6″ 200 x 280 cm, 6'7" x 9'2"

200 x 280 cm,

6'7" x 9'2"

250 x 350 cm, 8'2" x 11'6"

250 x 350 cm,

8′2″ x 11′6″

custom sizes

custom sizes custom sizes

Giant Multi Stem 059205

Plant Pot 059905