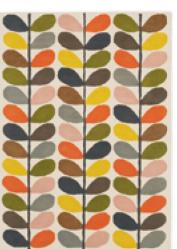

Classic Multi Stem 059505

Multi Stem Kingfisher 120 x 180 cm, 3'11" x 5'11"

Classic Multi Stem 120 x 180 cm, 3'11" x 5'11" 160 x 230 cm, 5'3" x 7'6"

160 x 230 cm, 5′3″ x 7′6″ 200 x 280 cm, 6'7" x 9'2"

200 x 280 cm,

6'7" x 9'2"

250 x 350 cm, 8'2" x 11'6"

250 x 350 cm,

8′2″ x 11′6″

custom sizes

custom sizes custom sizes

Giant Multi Stem 059205

Plant Pot 059905