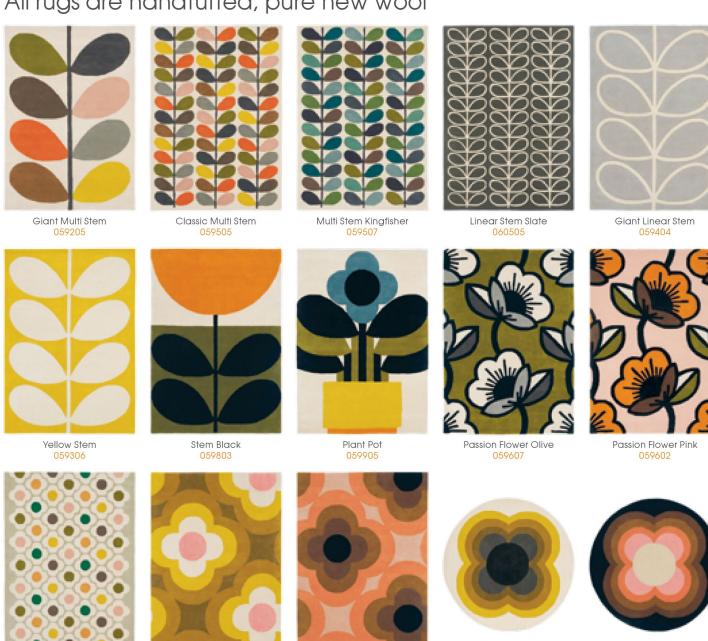

Classic Multi Stem 059505

Multi Stem Kingfisher 120 x 180 cm, 3'11" x 5'11"

Classic Multi Stem 120 x 180 cm, 3'11" x 5'11" 160 x 230 cm, 5'3" x 7'6"

160 x 230 cm, 5′3″ x 7′6″ 200 x 280 cm, 6'7" x 9'2"

200 x 280 cm,

6'7" x 9'2"

250 x 350 cm, 8'2" x 11'6"

250 x 350 cm,

8′2″ x 11′6″

custom sizes

custom sizes custom sizes

Giant Multi Stem 059205

Plant Pot 059905

Giant Multi Stem

Plant Pot

120 x 180 cm, 3'11" x 5'11"

120 x 180 cm, 3′11" x 5′11"

160 x 230 cm, 5′3″ x 7′6″

160 x 230 cm, 5′3″ x 7′6″

200 x 280 cm, 6'7" x 9'2"

200 x 280 cm, 6′7″ x 9′2″

250 x 350 cm, 8'2" x 11'6"

250 x 350 cm, 8'2" x 11'6"

custom sizes custom sizes

custom sizes custom sizes

Yellow Stem 059306

Linear Stem Slate

Yellow Stem

120 x 180 cm, 3'11" x 5'11"

120 x 180 cm, 3'11" x 5'11" 160 x 230 cm, 5'3" x 7'6"

160 x 230 cm,

5'3" x 7'6"

6'7" x 9'2" 200 x 280 cm,

6'7" x 9'2"

200 x 280 cm,

250 x 350 cm, 8'2" x 11'6"

250 x 350 cm, 8'2" x 11'6"

custom sizes custom sizes custom sizes custom sizes

Passion Flower Pink 059602

Passion Flower Olive 059607

Passion Flower Pink 120 x 180 cm, 3'11" x 5'11"

160 x 230 cm, 5′3″ x 7′6″ 160 x 230 cm, 5′3″ x 7′6″ 200 x 280 cm, 6'7" x 9'2"

200 x 280 cm, 6'7" x 9'2"

250 x 350 cm, 8'2" x 11'6"

8'2" x 11'6"

custom sizes custom sizes

250 x 350 cm, custom sizes custom sizes

Passion Flower Olive 120 x 180 cm, 3'11" x 5'11" 12

Giant Linear Stem 059404

Stem Black

Giant Linear Stem

120 x 180 cm, 3'11" x 5'11"

120 x 180 cm, 3'11" x 5'11" 160 x 230 cm, 5'3" x 7'6"

160 x 230 cm, 5′3″ x 7′6″ 200 x 280 cm, 6'7" x 9'2"

200 x 280 cm,

6'7" x 9'2"

250 x 350 cm, 8'2" x 11'6"

250 x 350 cm,

8'2" x 11'6"

custom sizes

custom sizes custom sizes

## All rugs are handfufted, pure new wool

Pulse Yellow 060306

Spot Flower Multi 060404

Pulse Pink 060305

Sunflower Pink 060005

Sunflower Yellow 060006