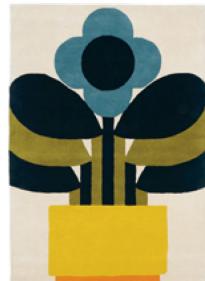

6'7" x 9'2"

250 x 350 cm, 8'2" x 11'6"

250 x 350 cm,

8′2″ x 11′6″

custom sizes

custom sizes custom sizes

Giant Multi Stem 059205

Plant Pot 059905