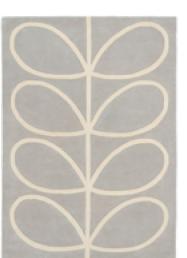

250 x 350 cm, 8'2" x 11'6"

250 x 350 cm, 8'2" x 11'6"

custom sizes custom sizes

custom sizes custom sizes

Yellow Stem 059306

Linear Stem Slate

Yellow Stem

120 x 180 cm, 3'11" x 5'11"