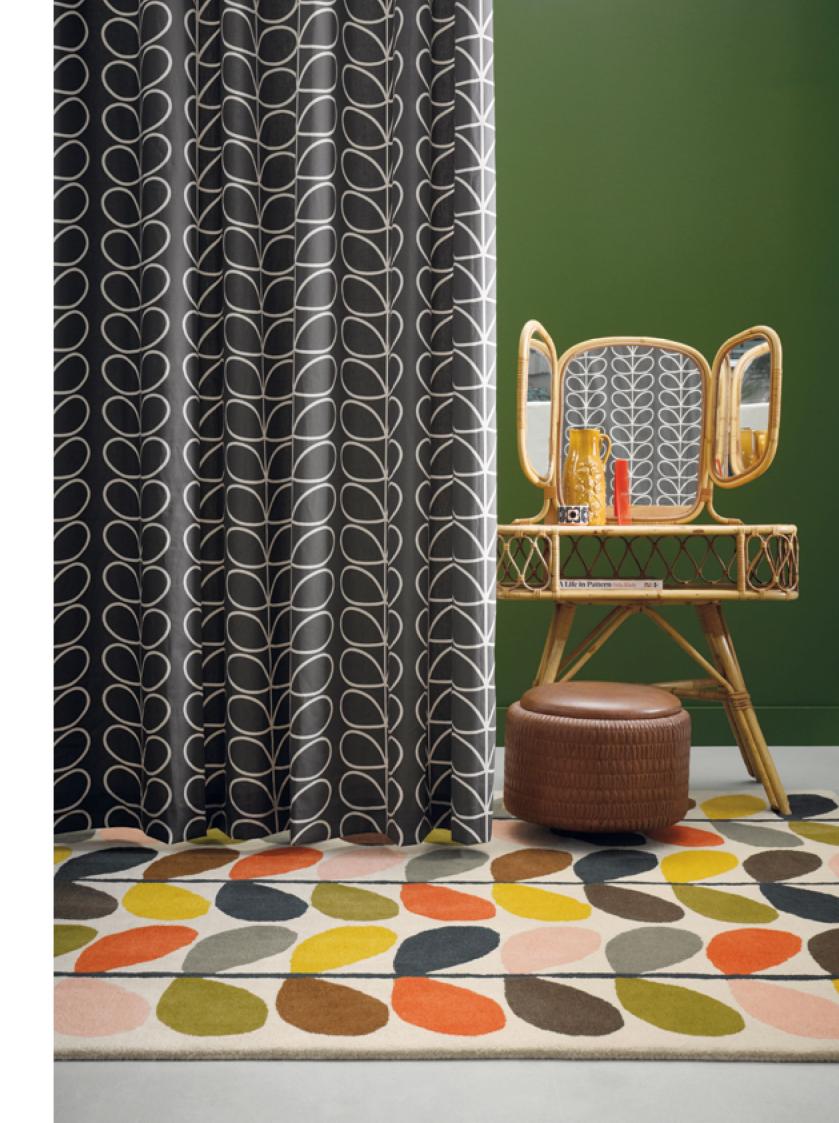

Classic Multi Stem 059505

Multi Stem Kingfisher 120 x 180 cm, 3'11" x 5'11"

Classic Multi Stem 120 x 180 cm, 3'11" x 5'11" 160 x 230 cm, 5'3" x 7'6"

160 x 230 cm, 5′3″ x 7′6″ 200 x 280 cm, 6'7" x 9'2"

200 x 280 cm,