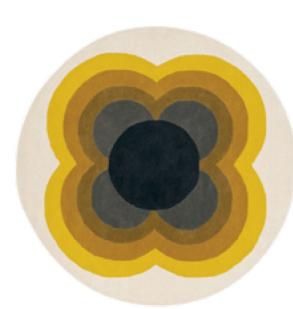

Rug collection

Spot Flower Multi 060404

Sunflower Yellow 060006

Sunflower Pink 060005

Pulse Pink 060305

150 cm round, 4'11" round

120 x 180 cm, 3'11" x 5'11"

200 cm round, 6'7" round

160 x 230 cm, 5′3″ x 7′6″

custom sizes custom sizes

200 x 280 cm, 6′7″ x 9′2″

Pulse Yellow 060306

250 x 350 cm, 8'2" x 11'6"

custom sizes custom sizes

Sunflower

Pulse