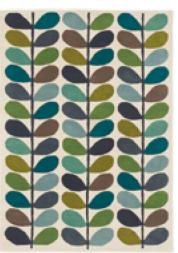

Classic Multi Stem 059505

Multi Stem Kingfisher 120 x 180 cm, 3'11" x 5'11"

Classic Multi Stem 120 x 180 cm, 3'11" x 5'11" 160 x 230 cm, 5'3" x 7'6"

160 x 230 cm, 5′3″ x 7′6″ 200 x 280 cm, 6'7" x 9'2"

200 x 280 cm,

6'7" x 9'2"

250 x 350 cm, 8'2" x 11'6"

250 x 350 cm,

8′2″ x 11′6″

custom sizes

custom sizes custom sizes

Giant Multi Stem 059205

Plant Pot 059905