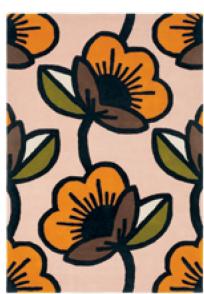

custom sizes custom sizes custom sizes custom sizes

Passion Flower Pink 059602

Passion Flower Olive 059607

Passion Flower Pink 120 x 180 cm, 3'11" x 5'11"

160 x 230 cm, 5′3″ x 7′6″ 160 x 230 cm, 5′3″ x 7′6″ 200 x 280 cm, 6'7" x 9'2"

200 x 280 cm, 6'7" x 9'2"

250 x 350 cm, 8'2" x 11'6"

8'2" x 11'6"

custom sizes custom sizes

250 x 350 cm, custom sizes custom sizes

Passion Flower Olive 120 x 180 cm, 3'11" x 5'11" 12

Giant Linear Stem 059404