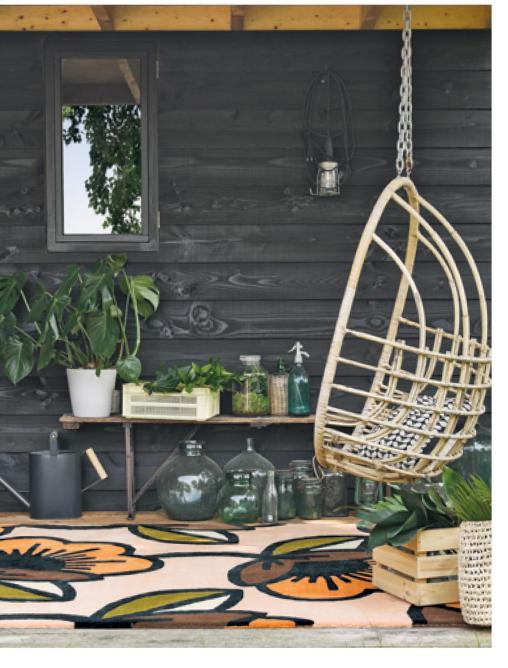

custom sizes custom sizes custom sizes custom sizes

Passion Flower Pink 059602

Passion Flower Olive 059607

Passion Flower Pink 120 x 180 cm, 3'11" x 5'11"

160 x 230 cm, 5′3″ x 7′6″ 160 x 230 cm, 5′3″ x 7′6″ 200 x 280 cm, 6'7" x 9'2"

200 x 280 cm, 6'7" x 9'2"

250 x 350 cm, 8'2" x 11'6"

8'2" x 11'6"

custom sizes custom sizes

250 x 350 cm, custom sizes custom sizes

Passion Flower Olive 120 x 180 cm, 3'11" x 5'11" 12

Giant Linear Stem 059404