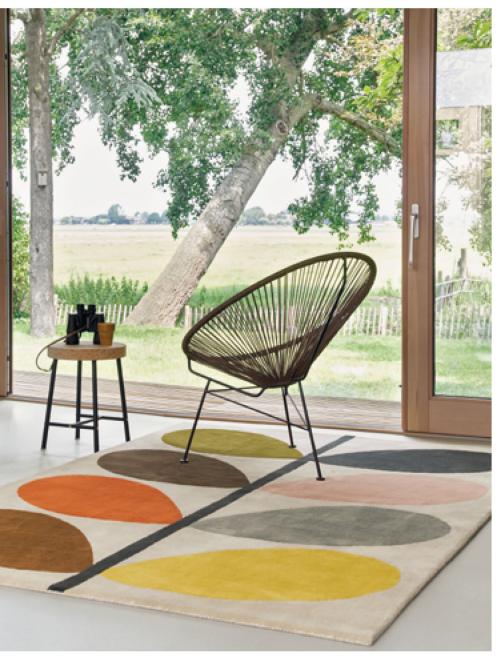

Classic Multi Stem 059505

Multi Stem Kingfisher 120 x 180 cm, 3'11" x 5'11"

Classic Multi Stem 120 x 180 cm, 3'11" x 5'11" 160 x 230 cm, 5'3" x 7'6"

160 x 230 cm, 5′3″ x 7′6″ 200 x 280 cm, 6'7" x 9'2"

200 x 280 cm,