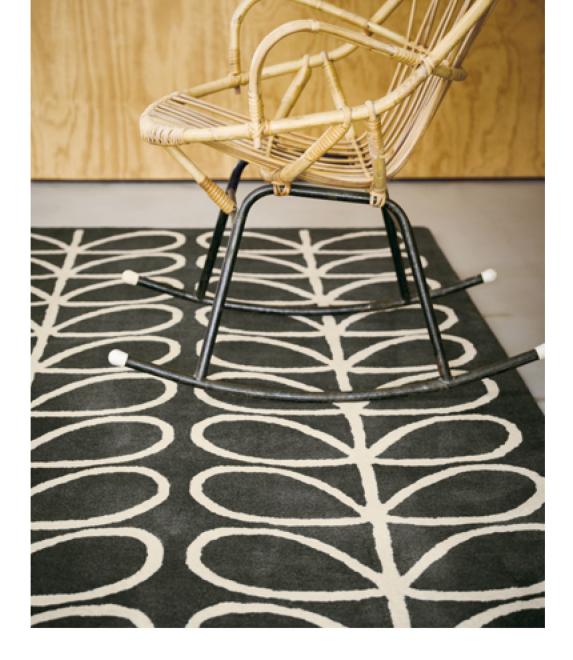

250 x 350 cm, 8'2" x 11'6"

250 x 350 cm, 8'2" x 11'6"

custom sizes custom sizes

custom sizes custom sizes

Yellow Stem 059306

Linear Stem Slate

Yellow Stem

120 x 180 cm, 3'11" x 5'11"

120 x 180 cm, 3'11" x 5'11" 160 x 230 cm, 5'3" x 7'6"

160 x 230 cm,

5'3" x 7'6"

6'7" x 9'2" 200 x 280 cm,

6'7" x 9'2"

200 x 280 cm,

250 x 350 cm, 8'2" x 11'6"

250 x 350 cm, 8'2" x 11'6"