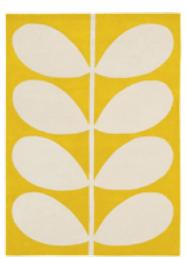

160 x 230 cm, 5′3″ x 7′6″

custom sizes custom sizes

200 x 280 cm, 6′7″ x 9′2″

Pulse Yellow 060306

250 x 350 cm, 8'2" x 11'6"

custom sizes custom sizes

Sunflower

Pulse