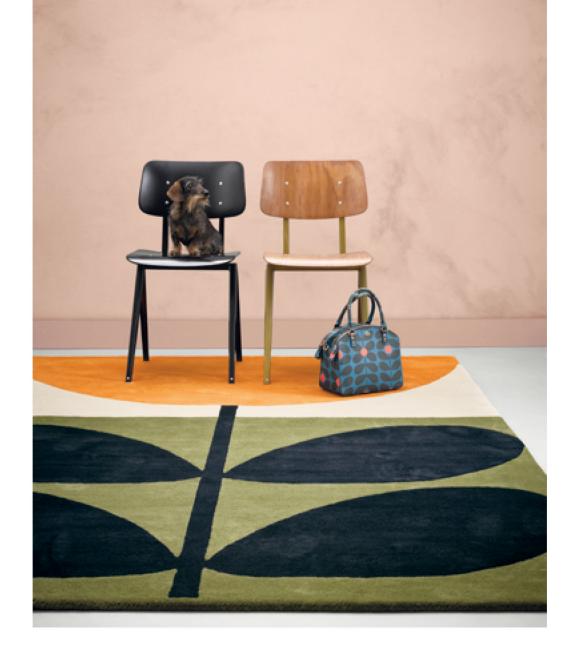

Stem Black

Giant Linear Stem

120 x 180 cm, 3'11" x 5'11"

120 x 180 cm, 3'11" x 5'11" 160 x 230 cm, 5'3" x 7'6"

160 x 230 cm, 5′3″ x 7′6″ 200 x 280 cm, 6'7" x 9'2"

200 x 280 cm,

6'7" x 9'2"

250 x 350 cm, 8'2" x 11'6"