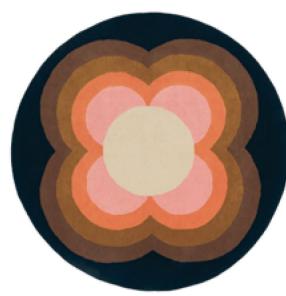

Rug collection

Spot Flower Multi 060404

Sunflower Yellow 060006

Sunflower Pink 060005

Pulse Pink 060305

150 cm round, 4'11" round

120 x 180 cm, 3'11" x 5'11"

200 cm round, 6'7" round

160 x 230 cm, 5′3″ x 7′6″

custom sizes custom sizes

200 x 280 cm, 6′7″ x 9′2″

Pulse Yellow 060306

250 x 350 cm, 8'2" x 11'6"

custom sizes custom sizes

Sunflower

Pulse