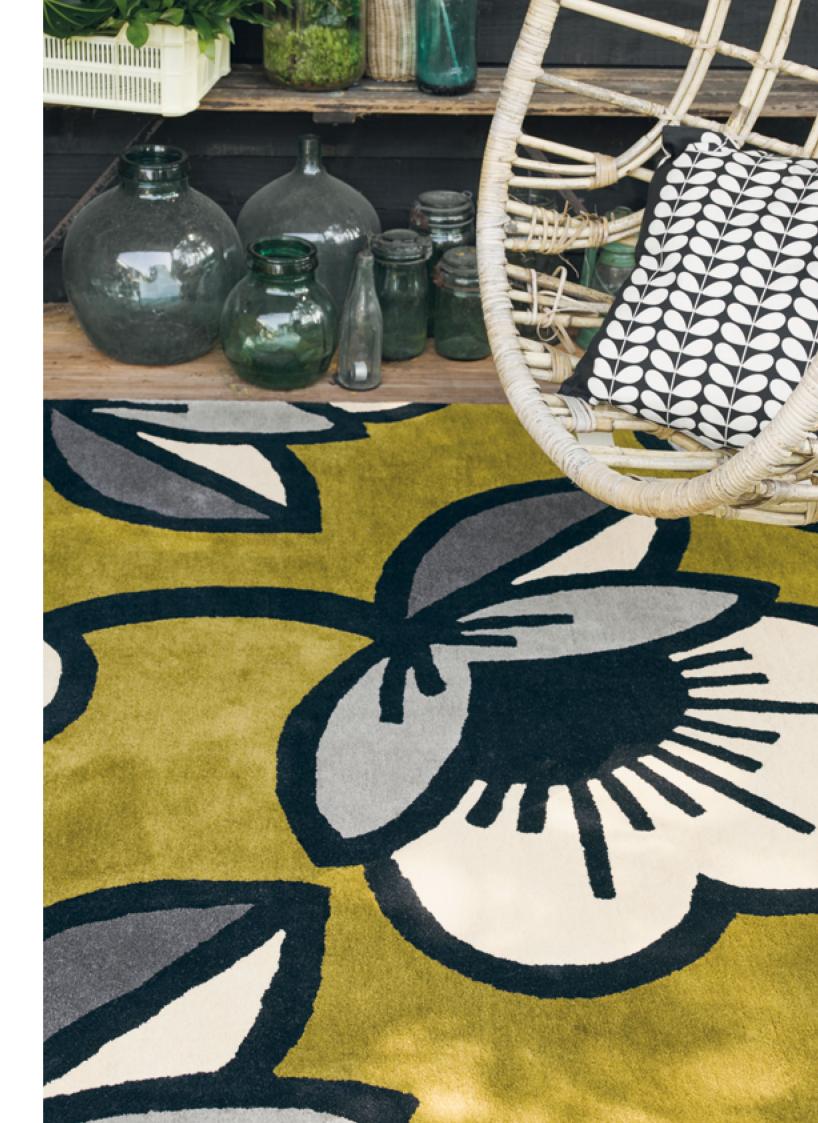

custom sizes custom sizes custom sizes custom sizes

Passion Flower Pink 059602

Passion Flower Olive 059607

Passion Flower Pink 120 x 180 cm, 3'11" x 5'11"

160 x 230 cm, 5′3″ x 7′6″ 160 x 230 cm, 5′3″ x 7′6″ 200 x 280 cm, 6'7" x 9'2"

200 x 280 cm, 6'7" x 9'2"

250 x 350 cm, 8'2" x 11'6"

8'2" x 11'6"

custom sizes custom sizes

250 x 350 cm, custom sizes custom sizes

Passion Flower Olive 120 x 180 cm, 3'11" x 5'11" 12

Giant Linear Stem 059404