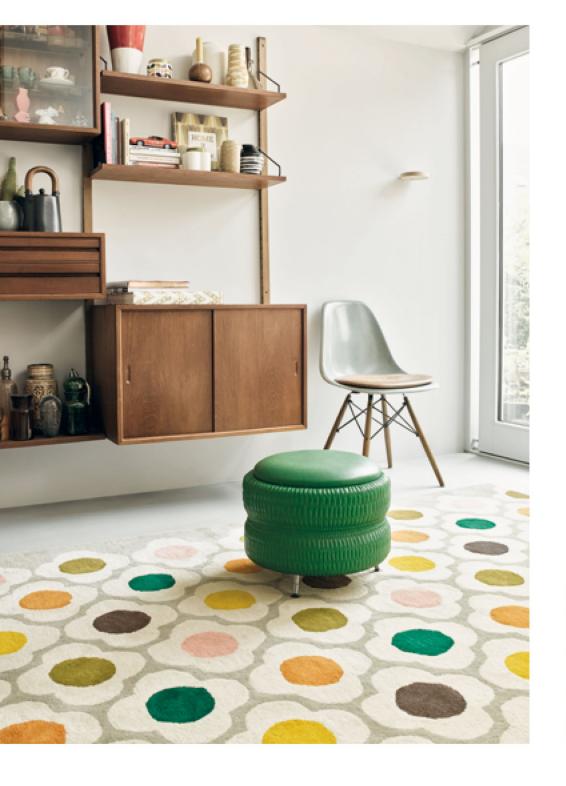

Rug collection

Spot Flower Multi 060404

Sunflower Yellow 060006

Sunflower Pink 060005

Pulse Pink 060305

150 cm round, 4'11" round

120 x 180 cm, 3'11" x 5'11"

200 cm round, 6'7" round