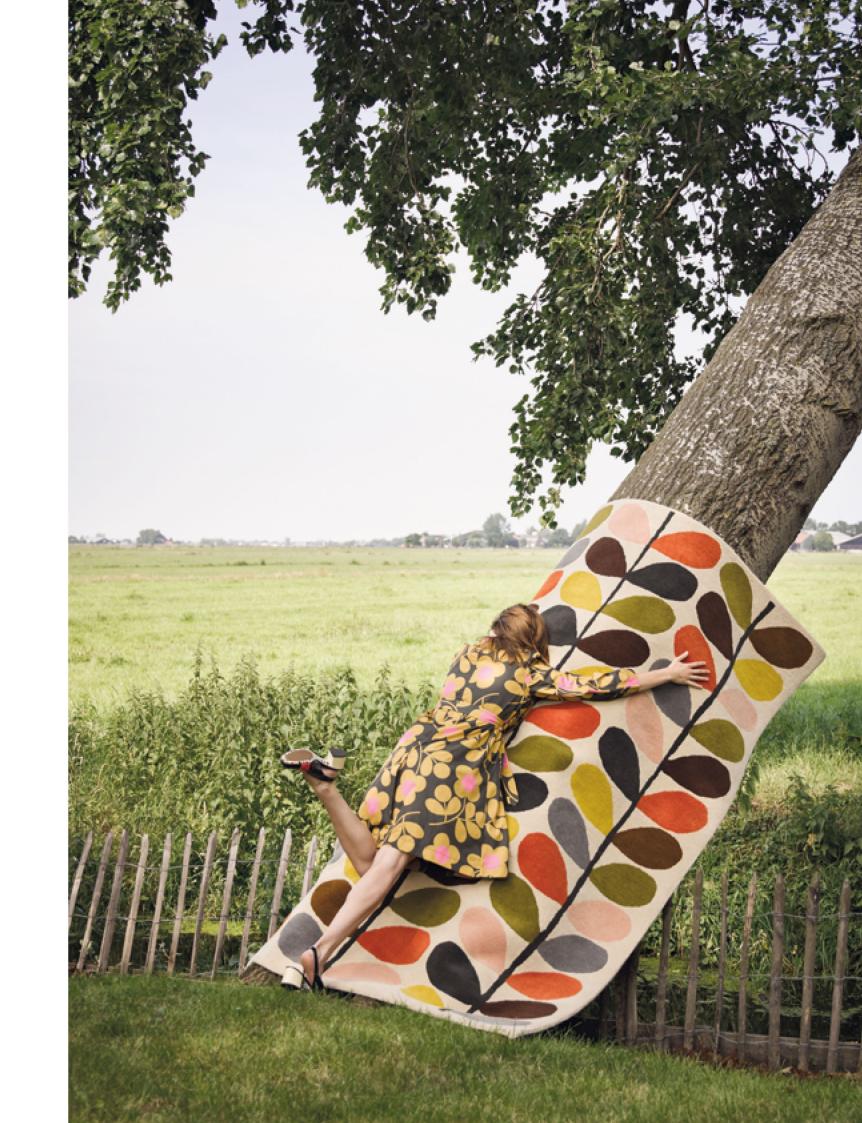

Rug collection









Spot Flower Multi 060404





Sunflower Yellow 060006



Sunflower Pink 060005



Pulse Pink 060305

150 cm round, 4'11" round

120 x 180 cm, 3'11" x 5'11"

200 cm round, 6'7" round

160 x 230 cm, 5′3″ x 7′6″

custom sizes custom sizes

200 x 280 cm, 6′7″ x 9′2″

Pulse Yellow 060306

250 x 350 cm, 8'2" x 11'6"

custom sizes custom sizes



Sunflower

Pulse









Classic Multi Stem 059505

Multi Stem Kingfisher 120 x 180 cm, 3'11" x 5'11"

Classic Multi Stem 120 x 180 cm, 3'11" x 5'11" 160 x 230 cm, 5'3" x 7'6"

160 x 230 cm, 5′3″ x 7′6″ 200 x 280 cm, 6'7" x 9'2"

200 x 280 cm,

6'7" x 9'2"

250 x 350 cm, 8'2" x 11'6"

250 x 350 cm,

8′2″ x 11′6″

custom sizes

custom sizes custom sizes







Giant Multi Stem 059205



Plant Pot 059905



Giant Multi Stem

Plant Pot

120 x 180 cm,