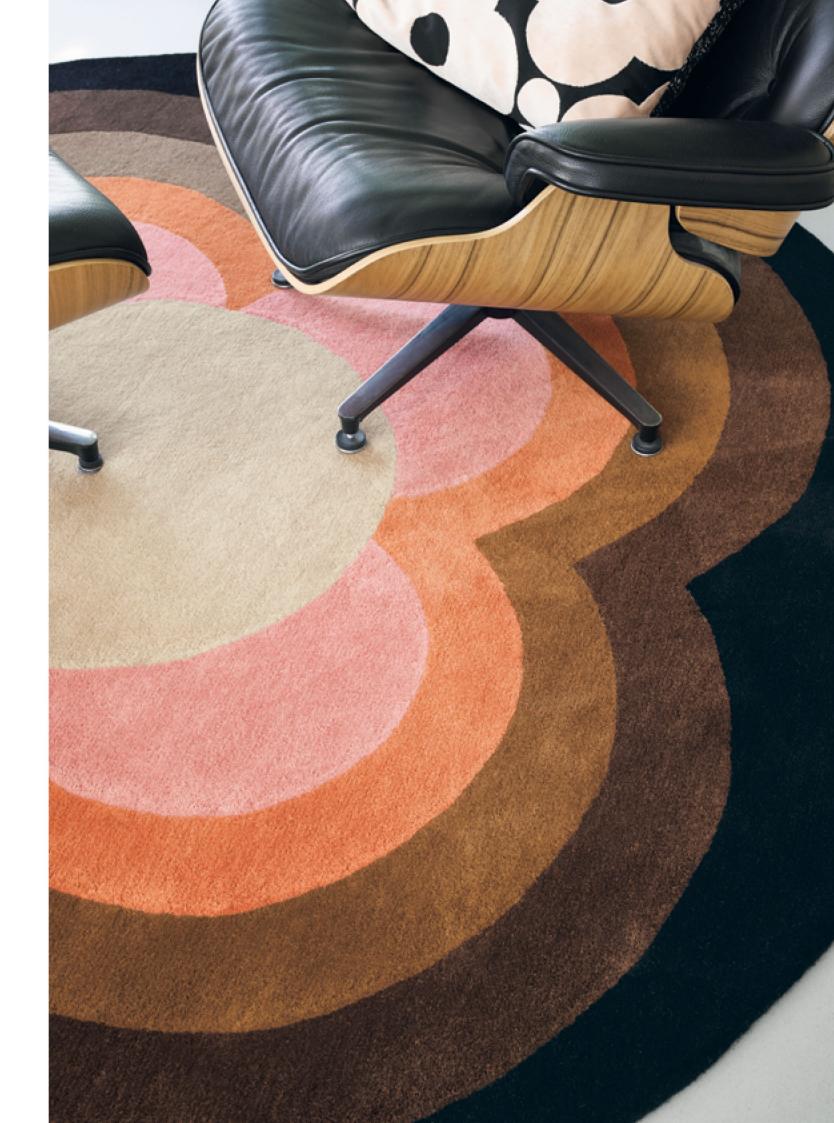

Rug collection

Spot Flower Multi 060404

Sunflower Yellow 060006

Sunflower Pink 060005

Pulse Pink 060305

150 cm round, 4'11" round

120 x 180 cm, 3'11" x 5'11"

200 cm round, 6'7" round

160 x 230 cm, 5′3″ x 7′6″

custom sizes custom sizes

200 x 280 cm, 6′7″ x 9′2″

Pulse Yellow 060306

250 x 350 cm, 8'2" x 11'6"

custom sizes custom sizes

Sunflower

Pulse