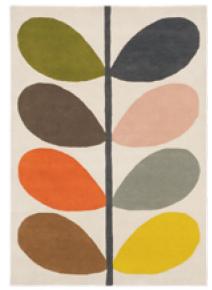

Classic Multi Stem 059505

Multi Stem Kingfisher 120 x 180 cm, 3'11" x 5'11"

Classic Multi Stem 120 x 180 cm, 3'11" x 5'11" 160 x 230 cm, 5'3" x 7'6"

160 x 230 cm, 5′3″ x 7′6″ 200 x 280 cm, 6'7" x 9'2"

200 x 280 cm,