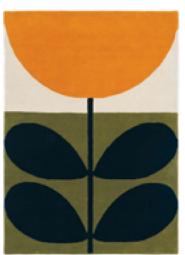

Rug collection

Spot Flower Multi 060404

Sunflower Yellow 060006

Sunflower Pink 060005

Pulse Pink 060305

150 cm round, 4'11" round

120 x 180 cm, 3'11" x 5'11"

200 cm round, 6'7" round

160 x 230 cm, 5′3″ x 7′6″

custom sizes custom sizes

200 x 280 cm, 6′7″ x 9′2″

Pulse Yellow 060306

250 x 350 cm, 8'2" x 11'6"

custom sizes custom sizes

Sunflower

Pulse