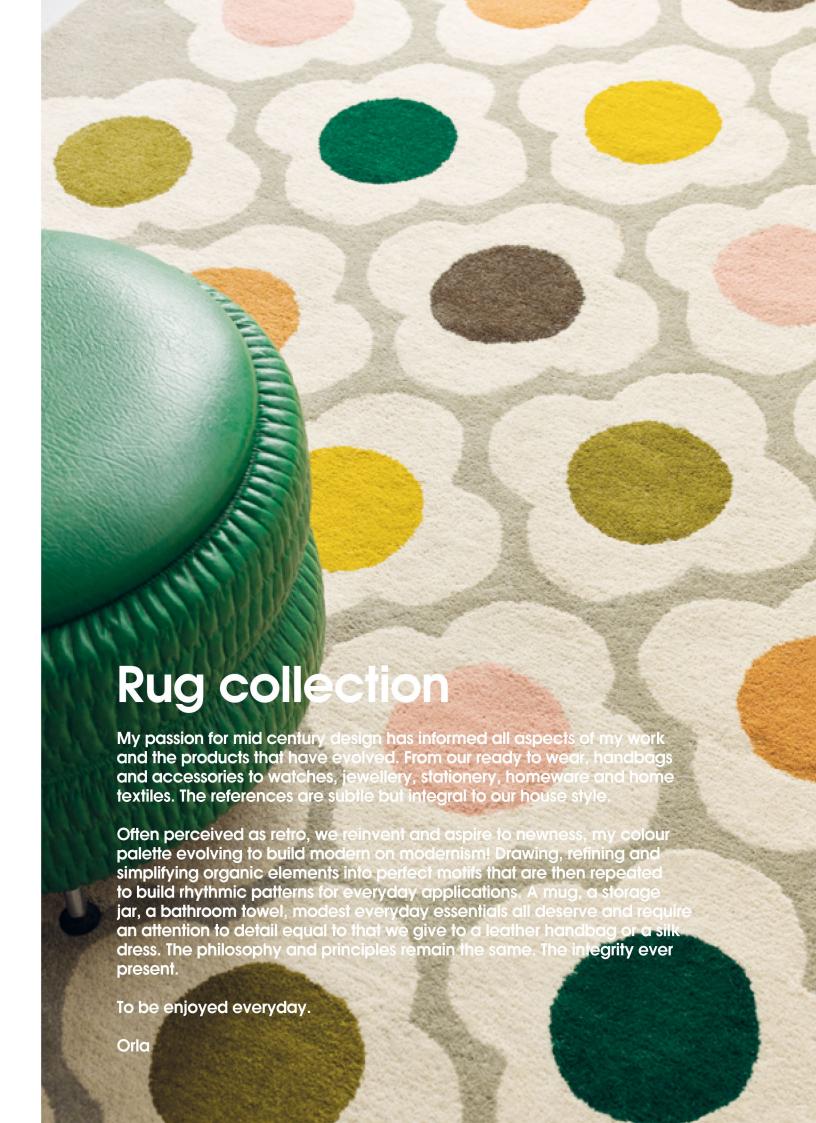

Rug collection

Spot Flower Multi 060404

Sunflower Yellow 060006

Sunflower Pink 060005

Pulse Pink 060305

150 cm round, 4'11" round

120 x 180 cm, 3'11" x 5'11"

200 cm round, 6'7" round

160 x 230 cm, 5′3″ x 7′6″

custom sizes custom sizes

200 x 280 cm, 6′7″ x 9′2″

Pulse Yellow 060306

250 x 350 cm, 8'2" x 11'6"

custom sizes custom sizes

Sunflower

Pulse