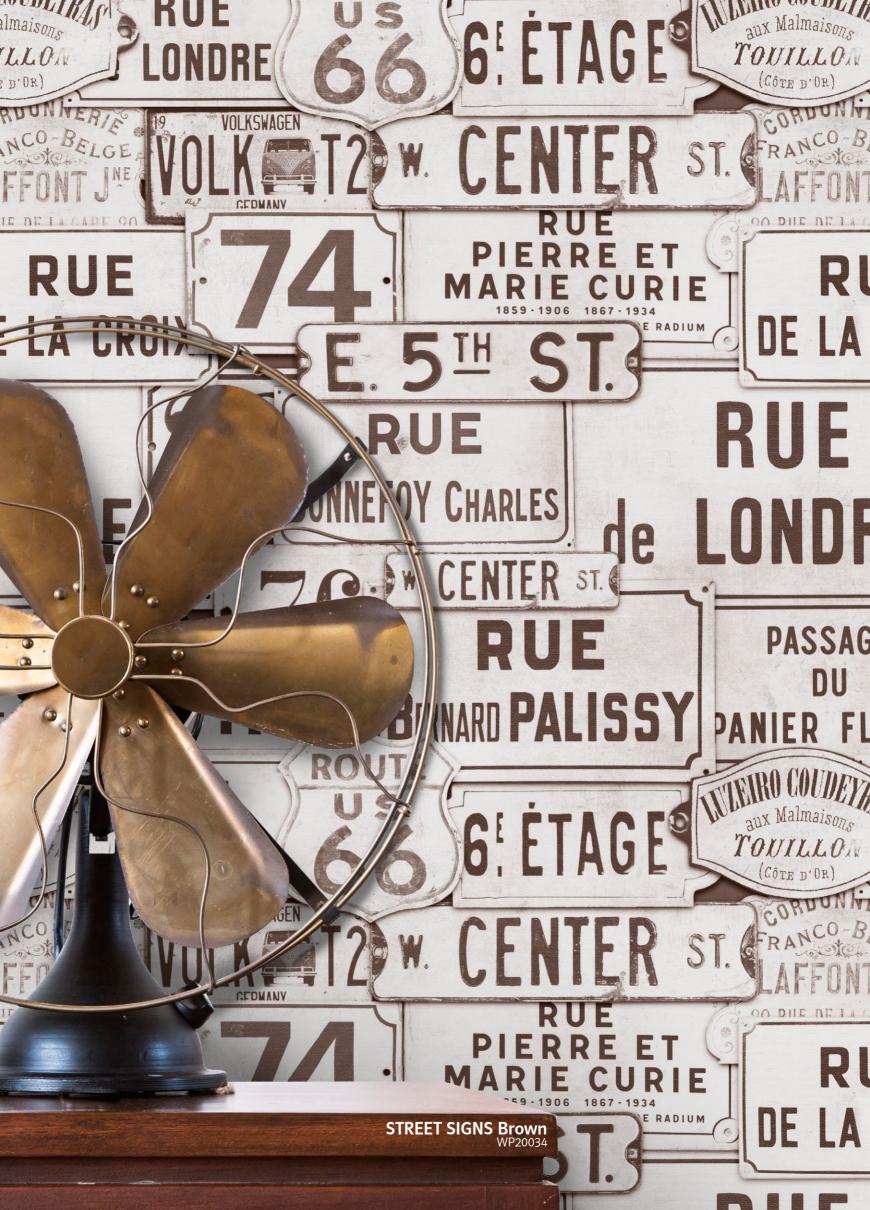

DISTINCT AND UNIQUE, OUR URBAN SIGNS COLLECTION IS INSPIRED FROM CLASSIC STREET SIGNS. A PERFECT WALLPAPER TO CREATE AN URBAN STYLE INTERIOR IN ANY ROOM OF YOUR HOME.

STREET SIGNS Neutral WP20035

VINTAGE SIGNS Anthracite