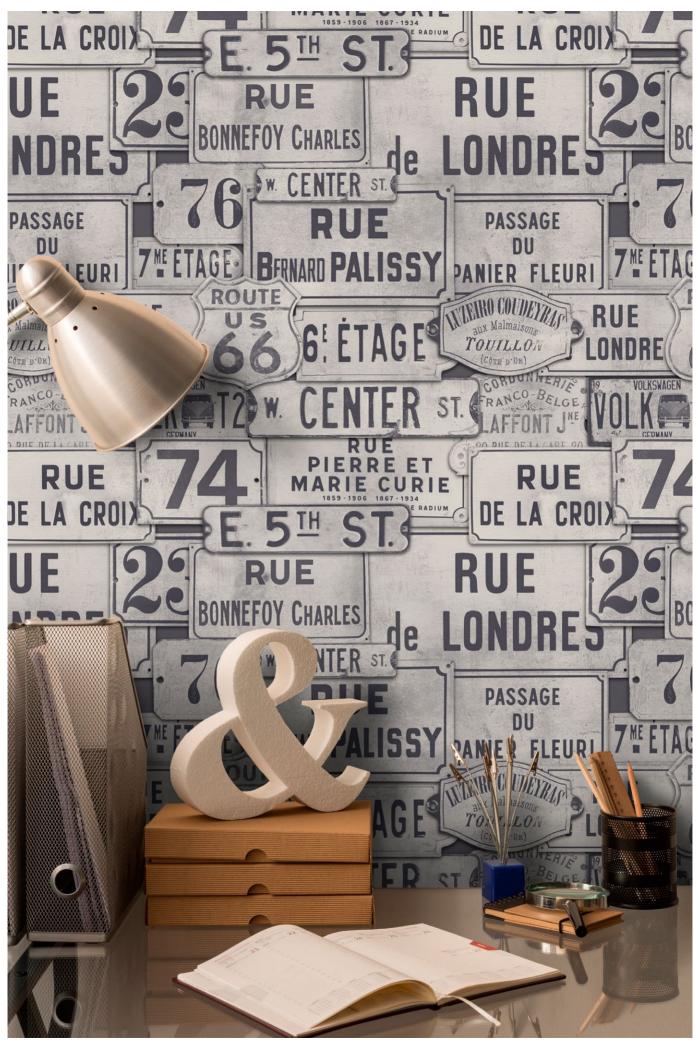

DISTINCT AND UNIQUE, OUR URBAN SIGNS COLLECTION IS INSPIRED FROM CLASSIC STREET SIGNS. A PERFECT WALLPAPER TO CREATE AN URBAN STYLE INTERIOR IN ANY ROOM OF YOUR HOME.

STREET SIGNS Neutral WP20035

VINTAGE SIGNS Anthracite