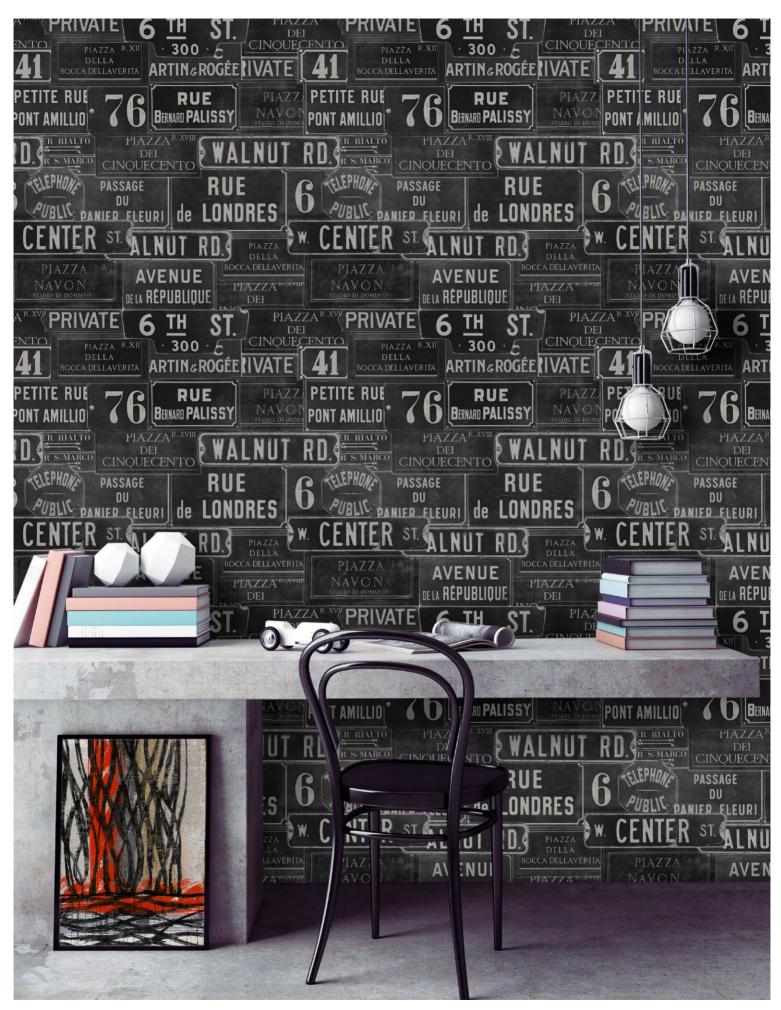

DISTINCT AND UNIQUE, OUR URBAN SIGNS COLLECTION IS INSPIRED FROM CLASSIC STREET SIGNS. A PERFECT WALLPAPER TO CREATE AN URBAN STYLE INTERIOR IN ANY ROOM OF YOUR HOME.

STREET SIGNS Neutral WP20035

VINTAGE SIGNS Anthracite