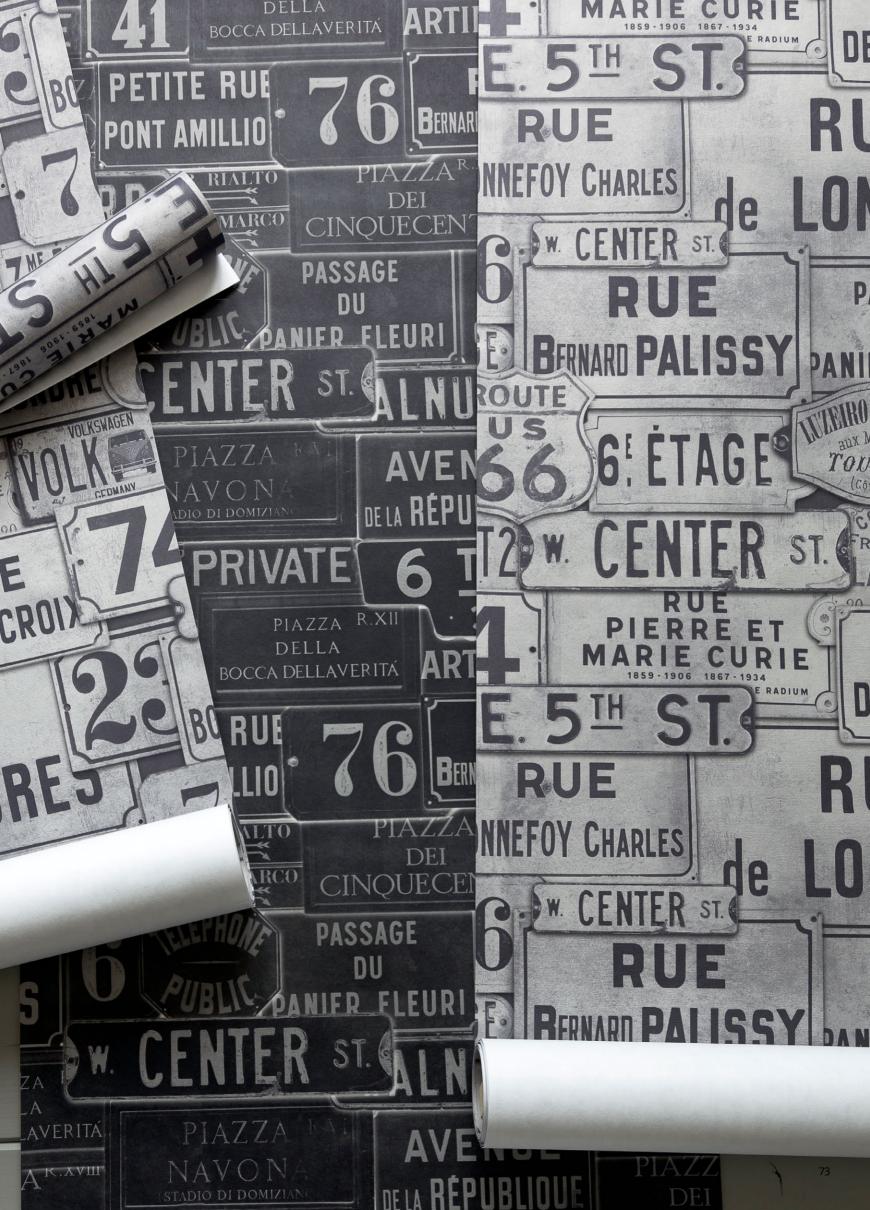

DISTINCT AND UNIQUE, OUR URBAN SIGNS COLLECTION IS INSPIRED FROM CLASSIC STREET SIGNS. A PERFECT WALLPAPER TO CREATE AN URBAN STYLE INTERIOR IN ANY ROOM OF YOUR HOME.

STREET SIGNS Neutral WP20035

VINTAGE SIGNS Anthracite