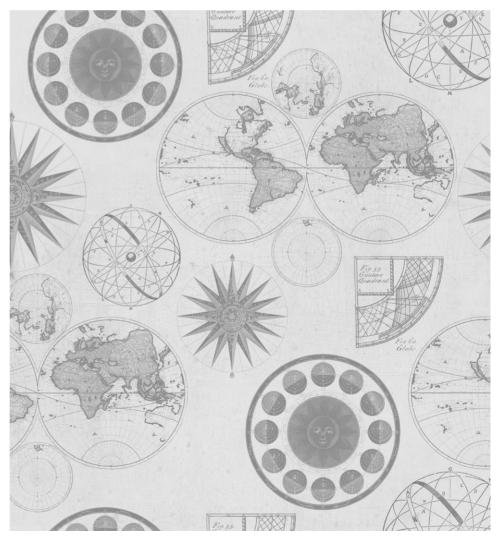

NAVIGATION Neutral WP20038

ASTRONOMY WP20031

ARMILLARY WP20029

SPHERE DE PTOLEMEE.

Sphere de Ptolemee.

GLOBE CELESTE.

010

ARMILLARY Anthracite WP20030