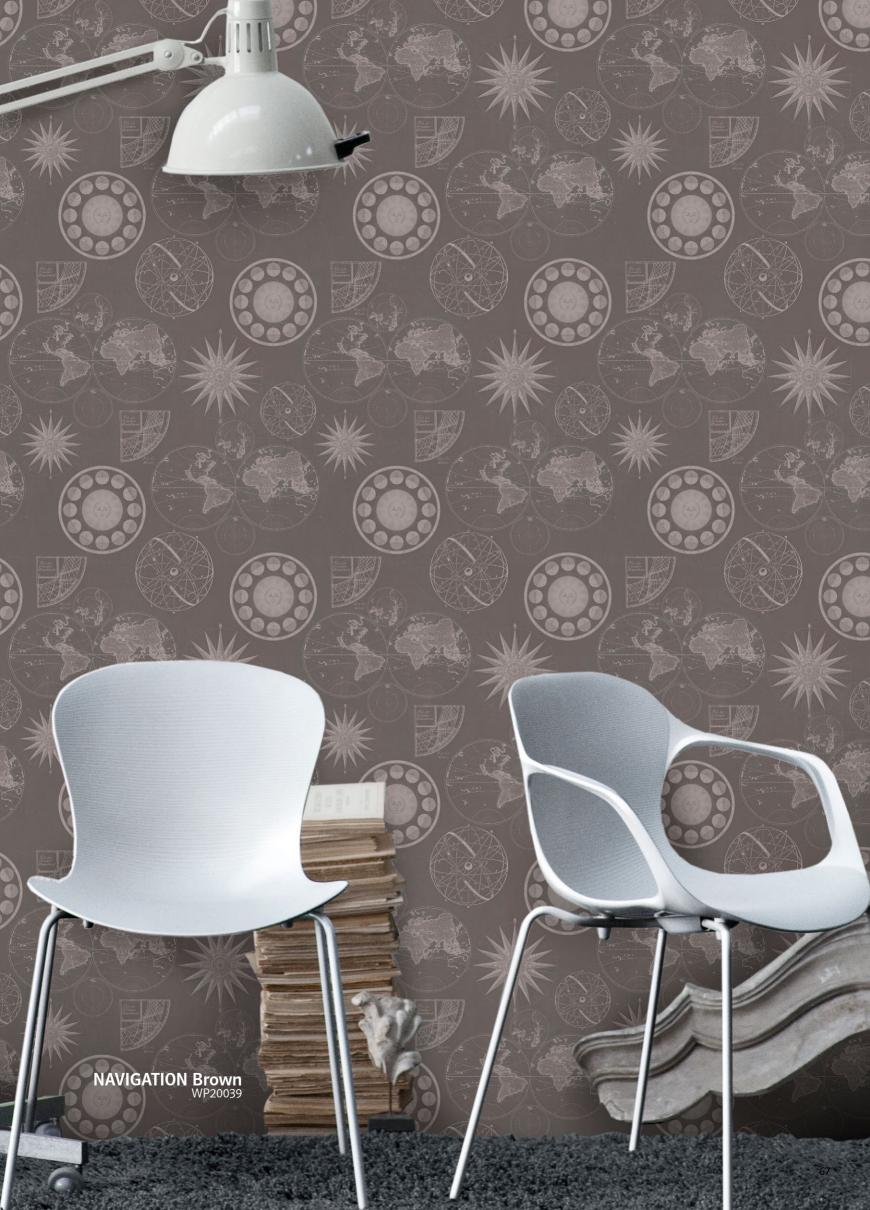

NAVIGATION Neutral WP20038

ASTRONOMY WP20031

ARMILLARY WP20029

SPHERE DE PTOLEMEE.

Sphere de Ptolemee.

GLOBE CELESTE.

010

ARMILLARY Anthracite WP20030