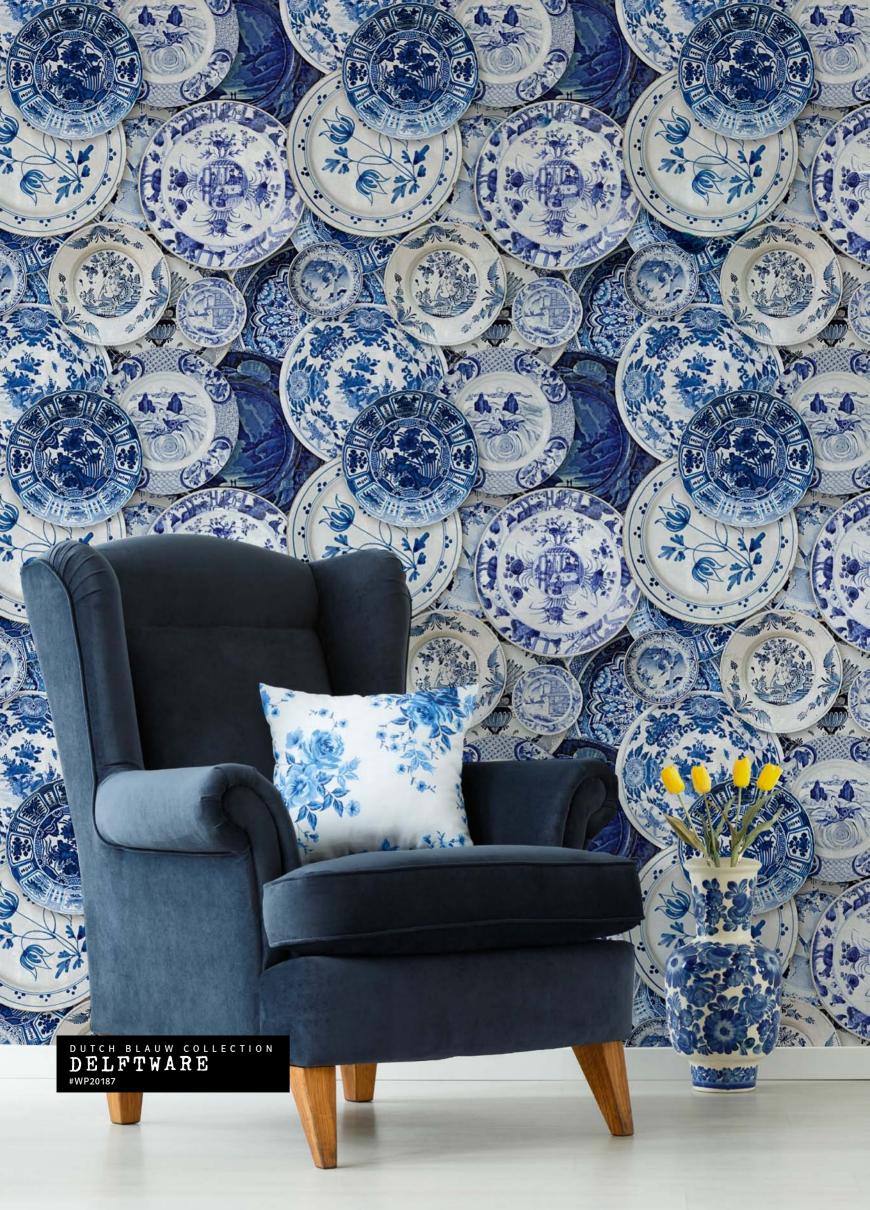

DELFT POTTERY OR DELFT BLUE IS THE WORLD FAMOUS BLUE AND WHITE POTTERY THAT WAS MADE IN DELFT, THE NETHERLANDS. BETWEEN 1600 AND 1800, IT WAS POPULAR AMONG RICH FAMILIES WHO WOULD SHOW OFF THEIR DELFT BLUE COLLECTIONS TO ONE ANOTHER.