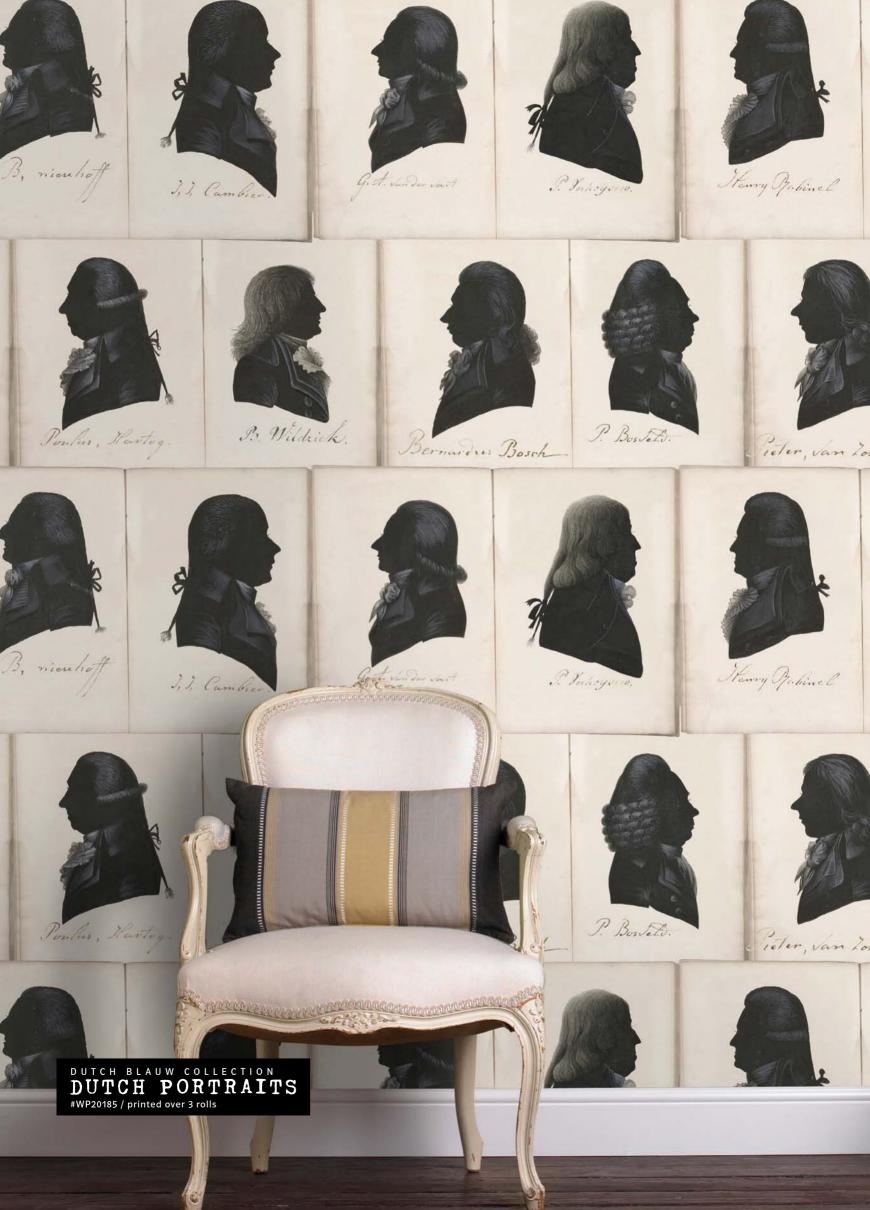

THE INDIGO STORY

## dutch**blauw**

ANYTHING GOES WITH BLUE. ESPECIALLY WITH THOSE DEEP INDIGO HUES WHICH ARE VERY MOODY AND WORK BRILLIANT IN ANY INTERIOR STYLE. THIS TIME WE WERE INSPIRED BY THE DUTCH BLUE BECAUSE OF ITS ROOTS IN MANY ART MASTERPIECES CREATED IN TIME BY THE PEOPLE OF HOLLAND. AND ALSO BY THEIR CREATIVITY AND FREE SPIRIT. OUR COLLECTION COMPRISES DIFFERENT DESIGNS MADE WITH INDIGO HUES MIXED WITH NATURAL TEXTURE, A MELANGE THAT CREATES SOOTHING MOODS.