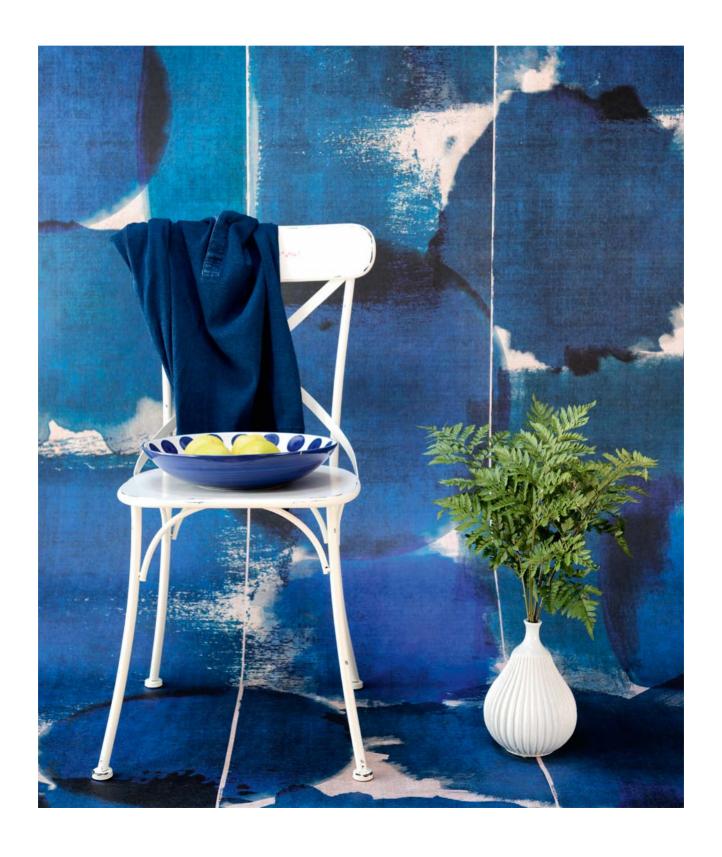

THE INDIGO STORY

## dutch**blauw**

ANYTHING GOES WITH BLUE. ESPECIALLY WITH THOSE DEEP INDIGO HUES WHICH ARE VERY MOODY AND WORK BRILLIANT IN ANY INTERIOR STYLE. THIS TIME WE WERE INSPIRED BY THE DUTCH BLUE BECAUSE OF ITS ROOTS IN MANY ART MASTERPIECES CREATED IN TIME BY THE PEOPLE OF HOLLAND. AND ALSO BY THEIR CREATIVITY AND FREE SPIRIT. OUR COLLECTION COMPRISES DIFFERENT DESIGNS MADE WITH INDIGO HUES MIXED WITH NATURAL TEXTURE, A MELANGE THAT CREATES SOOTHING MOODS.