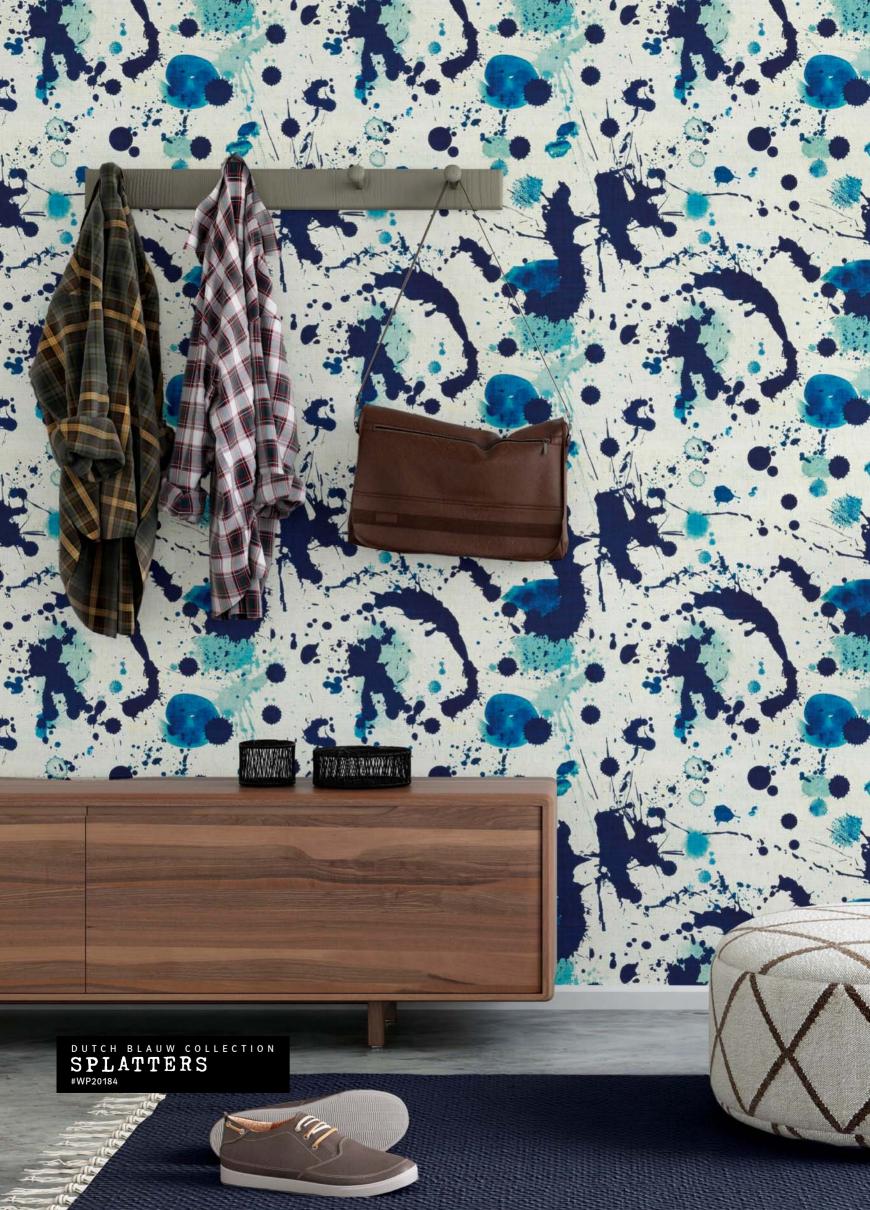

## dutch**blauw**

ANYTHING GOES WITH BLUE. ESPECIALLY WITH THOSE DEEP INDIGO HUES WHICH ARE VERY MOODY AND WORK BRILLIANT IN ANY INTERIOR STYLE. THIS TIME WE WERE INSPIRED BY THE DUTCH BLUE BECAUSE OF ITS ROOTS IN MANY ART MASTERPIECES CREATED IN TIME BY THE PEOPLE OF HOLLAND. AND ALSO BY THEIR CREATIVITY AND FREE SPIRIT. OUR COLLECTION COMPRISES DIFFERENT DESIGNS MADE WITH INDIGO HUES MIXED WITH NATURAL TEXTURE, A MELANGE THAT CREATES SOOTHING MOODS.