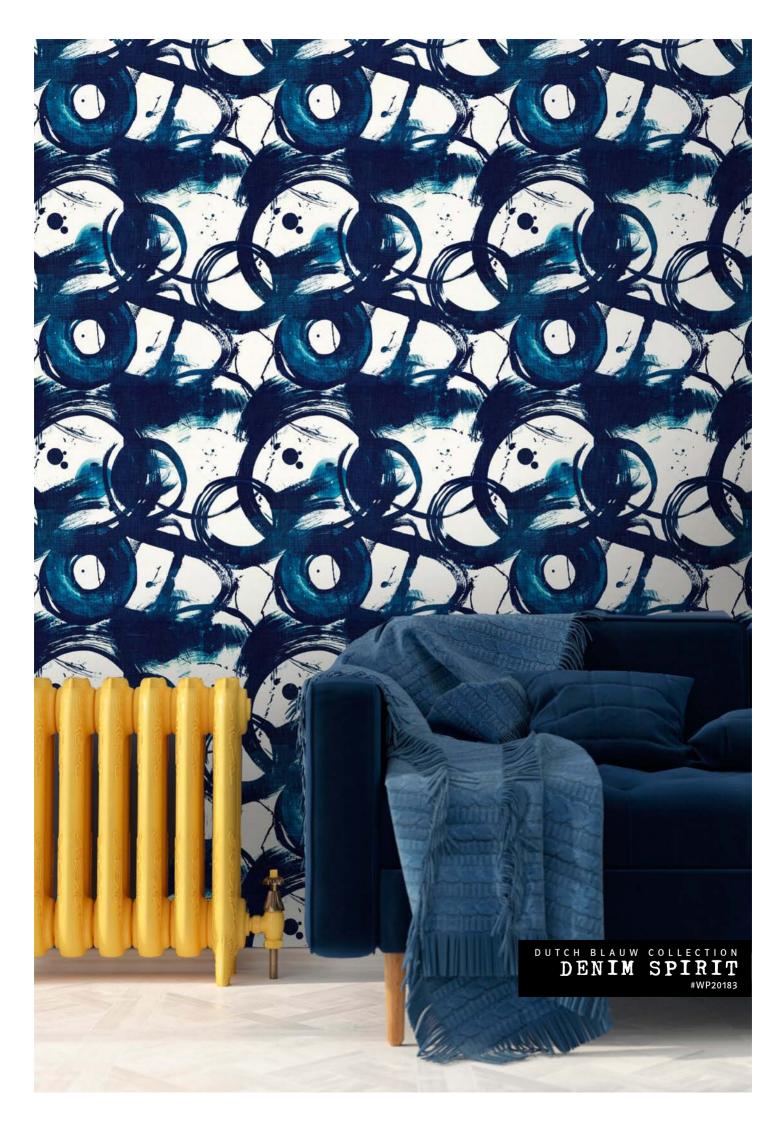

## dutch**blauw**

ANYTHING GOES WITH BLUE. ESPECIALLY WITH THOSE DEEP INDIGO HUES WHICH ARE VERY MOODY AND WORK BRILLIANT IN ANY INTERIOR STYLE. THIS TIME WE WERE INSPIRED BY THE DUTCH BLUE BECAUSE OF ITS ROOTS IN MANY ART MASTERPIECES CREATED IN TIME BY THE PEOPLE OF HOLLAND. AND ALSO BY THEIR CREATIVITY AND FREE SPIRIT. OUR COLLECTION COMPRISES DIFFERENT DESIGNS MADE WITH INDIGO HUES MIXED WITH NATURAL TEXTURE, A MELANGE THAT CREATES SOOTHING MOODS.