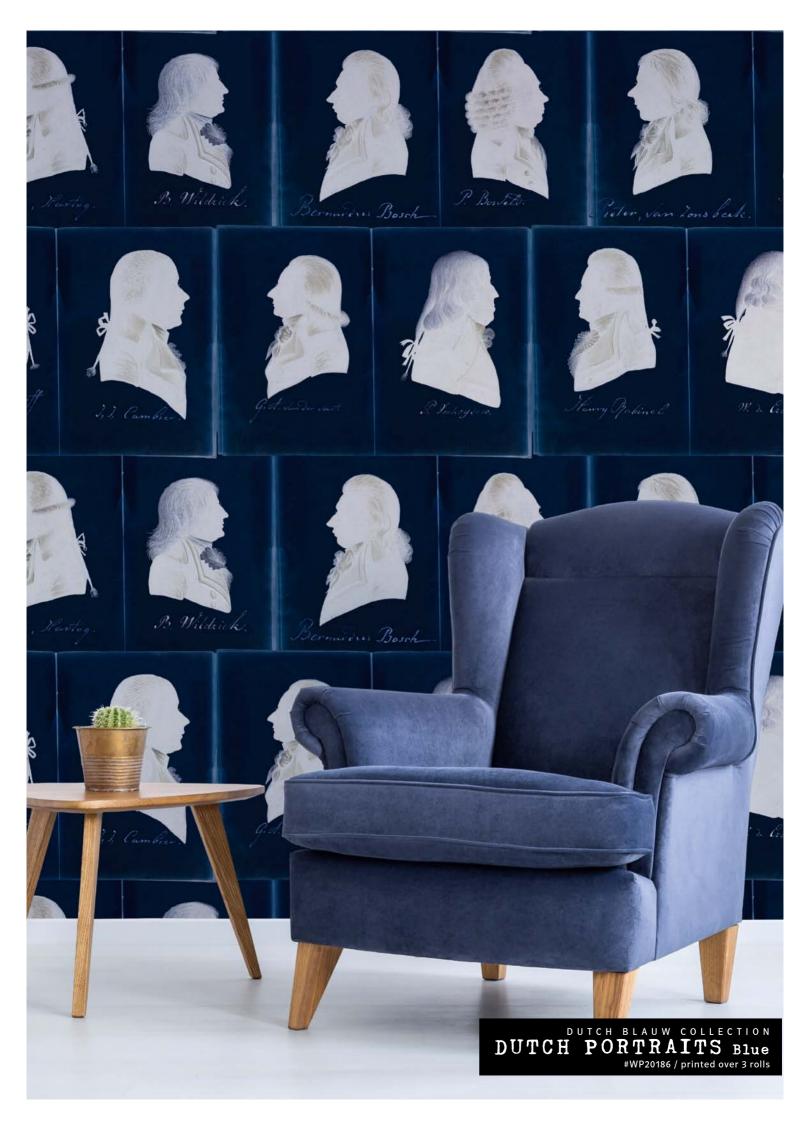

THE INDIGO STORY

## dutch**blauw**

ANYTHING GOES WITH BLUE. ESPECIALLY WITH THOSE DEEP INDIGO HUES WHICH ARE VERY MOODY AND WORK BRILLIANT IN ANY INTERIOR STYLE. THIS TIME WE WERE INSPIRED BY THE DUTCH BLUE BECAUSE OF ITS ROOTS IN MANY ART MASTERPIECES CREATED IN TIME BY THE PEOPLE OF HOLLAND. AND ALSO BY THEIR CREATIVITY AND FREE SPIRIT. OUR COLLECTION COMPRISES DIFFERENT DESIGNS MADE WITH INDIGO HUES MIXED WITH NATURAL TEXTURE, A MELANGE THAT CREATES SOOTHING MOODS.