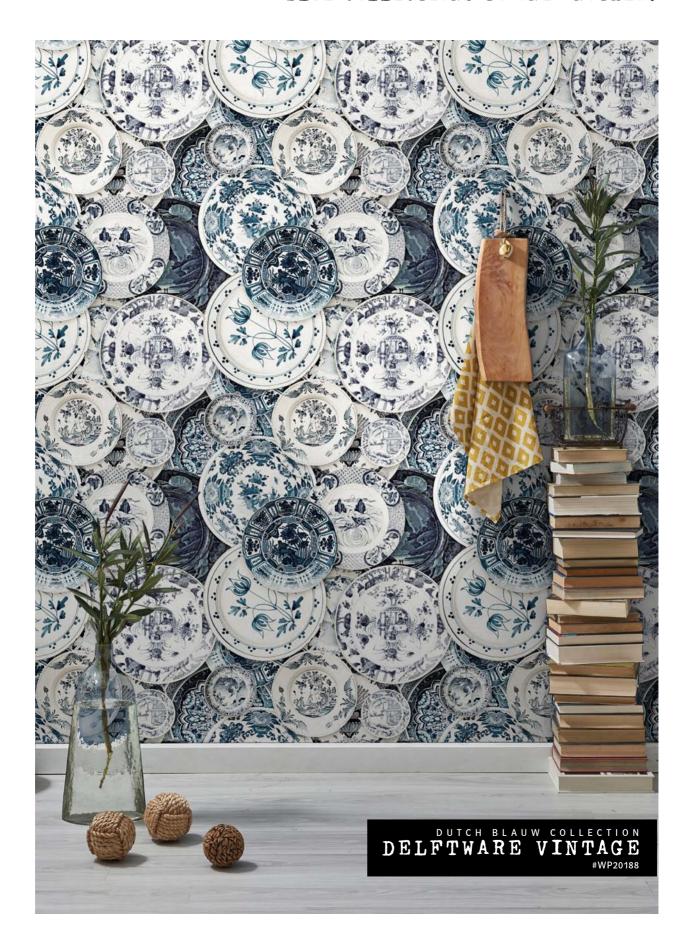

DELFT POTTERY OR DELFT BLUE IS THE WORLD FAMOUS BLUE AND WHITE POTTERY THAT WAS MADE IN DELFT, THE NETHERLANDS. BETWEEN 1600 AND 1800, IT WAS POPULAR AMONG RICH FAMILIES WHO WOULD SHOW OFF THEIR DELFT BLUE COLLECTIONS TO ONE ANOTHER.