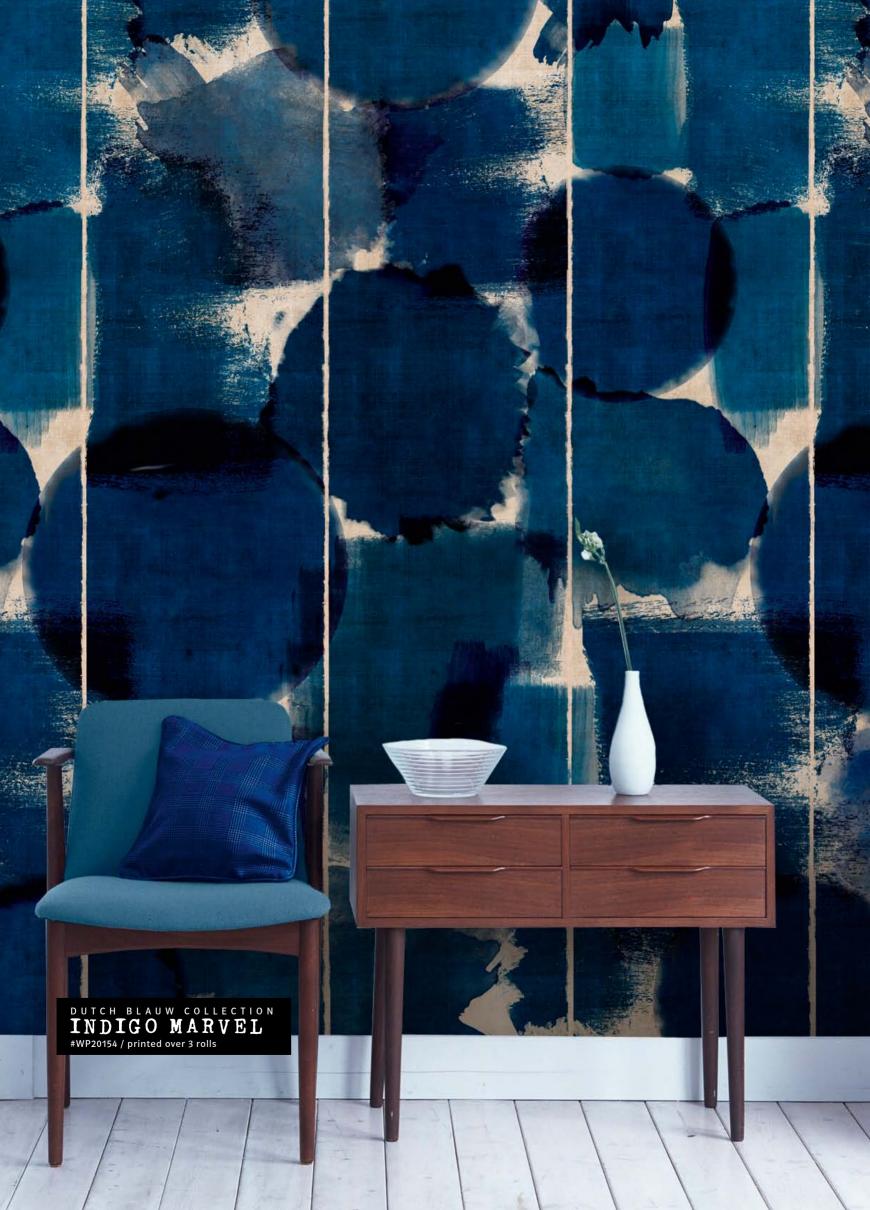

THE INDIGO STORY

## dutch**blauw**

ANYTHING GOES WITH BLUE. ESPECIALLY WITH THOSE DEEP INDIGO HUES WHICH ARE VERY MOODY AND WORK BRILLIANT IN ANY INTERIOR STYLE. THIS TIME WE WERE INSPIRED BY THE DUTCH BLUE BECAUSE OF ITS ROOTS IN MANY ART MASTERPIECES CREATED IN TIME BY THE PEOPLE OF HOLLAND. AND ALSO BY THEIR CREATIVITY AND FREE SPIRIT. OUR COLLECTION COMPRISES DIFFERENT DESIGNS MADE WITH INDIGO HUES MIXED WITH NATURAL TEXTURE, A MELANGE THAT CREATES SOOTHING MOODS.